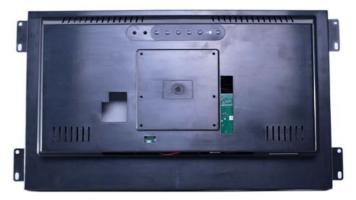

### USAGE:

This Monitor can be easily used for built-in a display. Just connect the HDMI and play. The mainboard can optionally come with extra in-outputs for interactivity, see the options below.

### **OPTIONAL: Multi Functions**

The mainboard can be turned into a multifunctionboard, serveral in-outputs can be added, and software can be made Tailormade. Example features:

- Trigger buttons for selection video / volume combined with LED lighting
- Output for LED lightning 5/12V
- Motion Sensor / Tilt-up light Sensor
- Multiple Audio Outputs for speakers & headphones
- Input Audio for Mobile phone / iPod (auto-sensing)
- Touchscreen