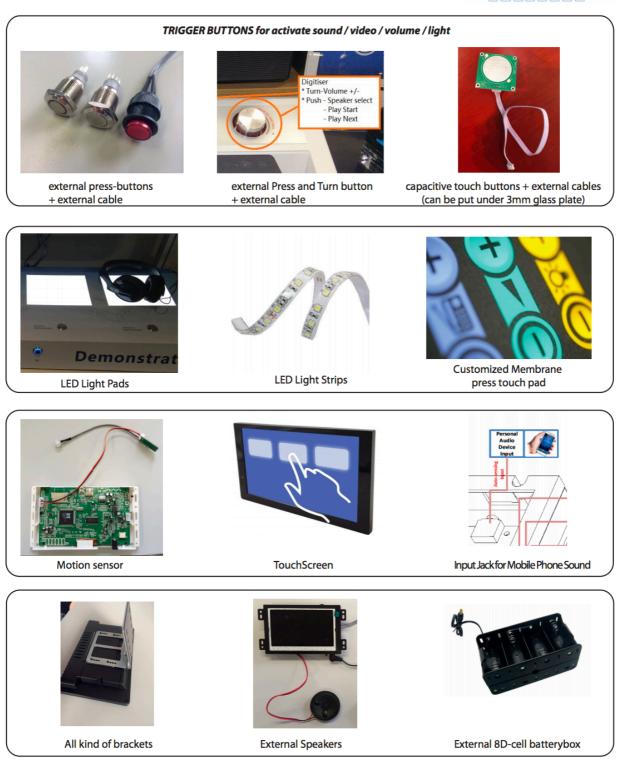

### **OPTIONAL: Multi Functions**

The mainboard can be turned into a multifunctionboard, serveral in-outputs can be added, and software can be made Tailormade. Example features:

- Trigger buttons for selection video / volume combined with LED lighting
- Output for LED lightning 5/12V
- Motion Sensor / Tilt-up light Sensor
- Multiple Audio Outputs for speakers & headphones
- Input Audio for Mobile phone / iPod (auto-sensing)
- Touchscreen

# Additional Feautures for our MediaScreens with a Multi-Function board

We can add extra feautures to the Multi-functionboard which are inside some of our Mediascreens. See the features below. Our engineers can develop the function custommade against your needs.

Very usefull for Instore Display Building!

Next page: Technical specs & Drawing