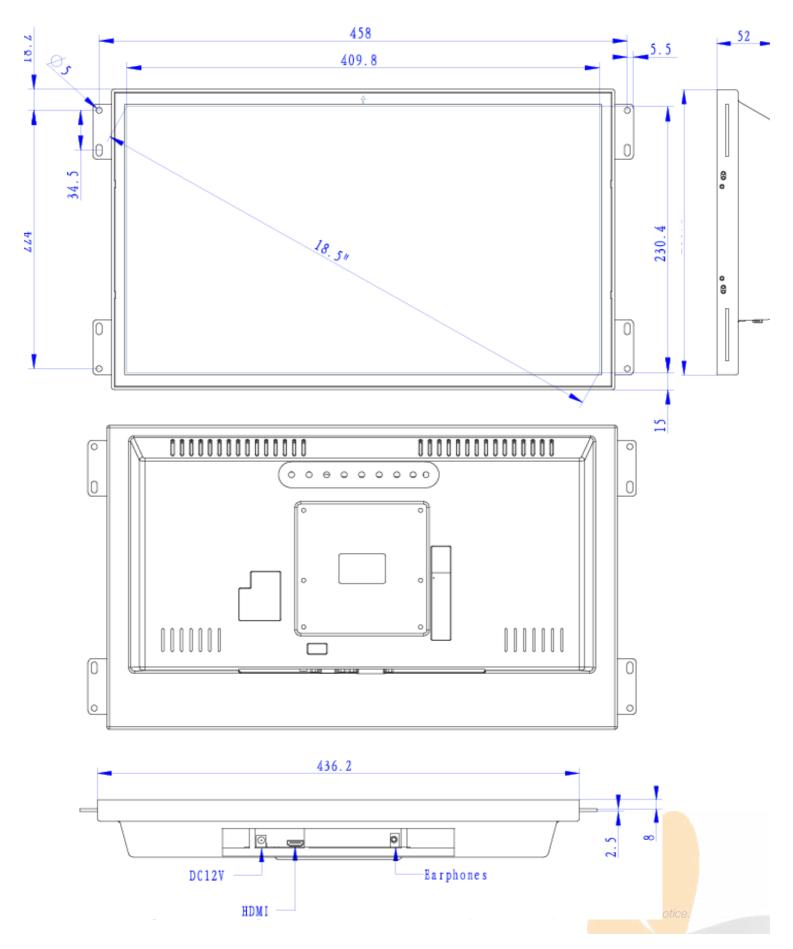

Digital Sound         |
|                    | Jack Input         | Jack Input for mobile phone / mp3-player sound    |
|                    | Software           | Software adjustments for your needs               |
|                    | LED                | LED strips, LED light pads                        |
|                    | Output<br>Voltage  | (multiple) Output 12V (5V), f.i. for LED lighting |
|                    | Touchscreen        | Transistive TouchScreen                           |
| Others             | Accessories:       | Power Adapter, (optional Remote Control)          |
|                    | Color:             | Black Plastic Housing                             |

Next page: Drawing

# PRODUCT SHEET **18.5inch Open Frame Monitor** ArtNr: AC-185OF-HDMI

## DRAWING