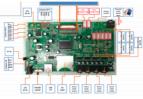

### **OPTIONAL: Multi Functions**

The mainboard can be turned into a multifunctionboard, serveral in-outputs can be added, and software can be made Tailormade. Example features:

- Trigger buttons for selection video / volume combined with LED lighting
- Output for LED lightning 5/12V
- Motion Sensor / Tilt-up light Sensor
- Multiple Audio Outputs for speakers & headphones
- Input Audio for Mobile phone / iPod (auto-sensing)
- Touchscreen

# Additional Feautures for our MediaScreens with a Multi-Function board

We can add extra feautures to the Multi-functionboard which are inside some of our Mediascreens. See the features below. Our engineers can develop the function custommade against your needs.