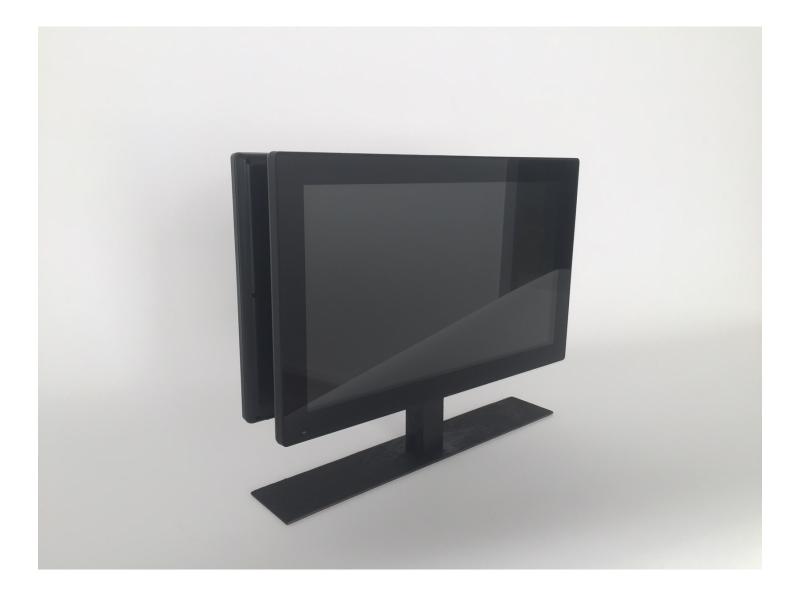

## Bracket for back-to-back 18.5inch Android

This sample model is made of metal+wood. For production the total bracket will be made from metal, with hollow stand-pole.

First screen can be attached to one part of the bracket.

2nd screen with slider bracket. It can slide in the other part in the bracket.

Second screen has been Slided into the other part of The bracket.

Protection cap will cover the power cable, to prevent to be plugged out