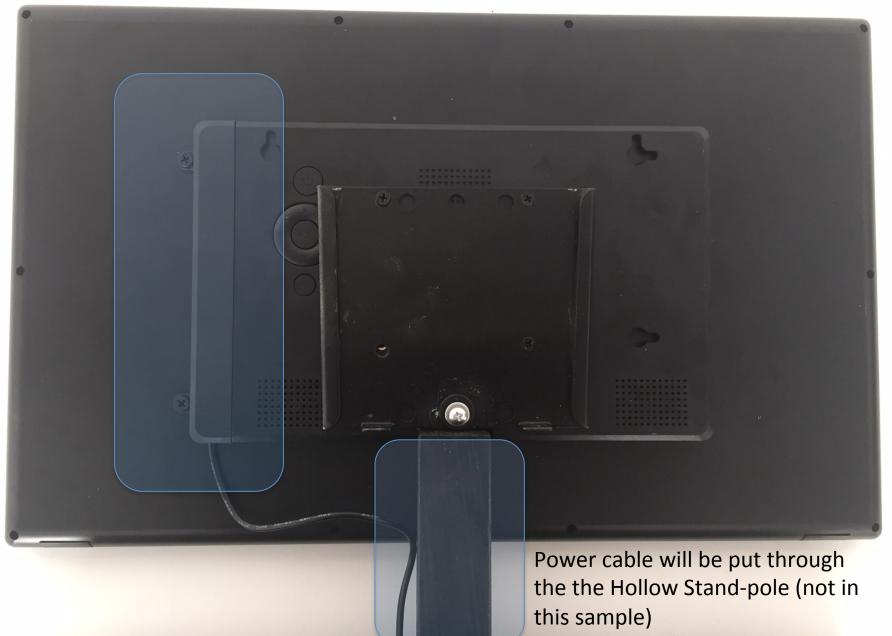

2nd screen with slider bracket. It can slide in the other part in the bracket.

Second screen has been Slided into the other part of The bracket.

Protection cap will cover the power cable, to prevent to be plugged out

Power cable will be put inside the tablestand-pole. A hole in the table will make the power-cable "invisible".

Fixate by screws the bracket to the table

Both brackets have at the downside screw-clip; You can fasten both brackets togehter by 2 screws. You cannot slide off the screen (prevent it from stealing)