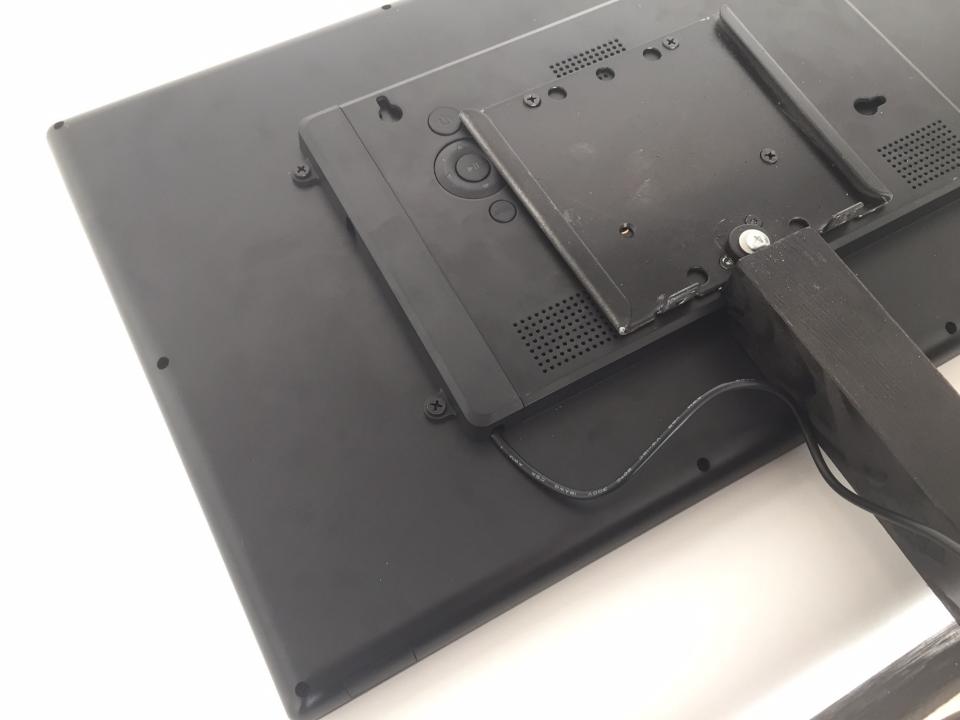

## Bracket for back-to-back 18.5inch Android

This sample model is made of metal+wood. For production the total bracket will be made from metal, with hollow stand-pole.

First screen can be attached to one part of the bracket.

2nd screen with slider bracket. It can slide in the other part in the bracket.

Second screen has been Slided into the other part of The bracket.

Protection cap will cover the power cable, to prevent to be plugged out