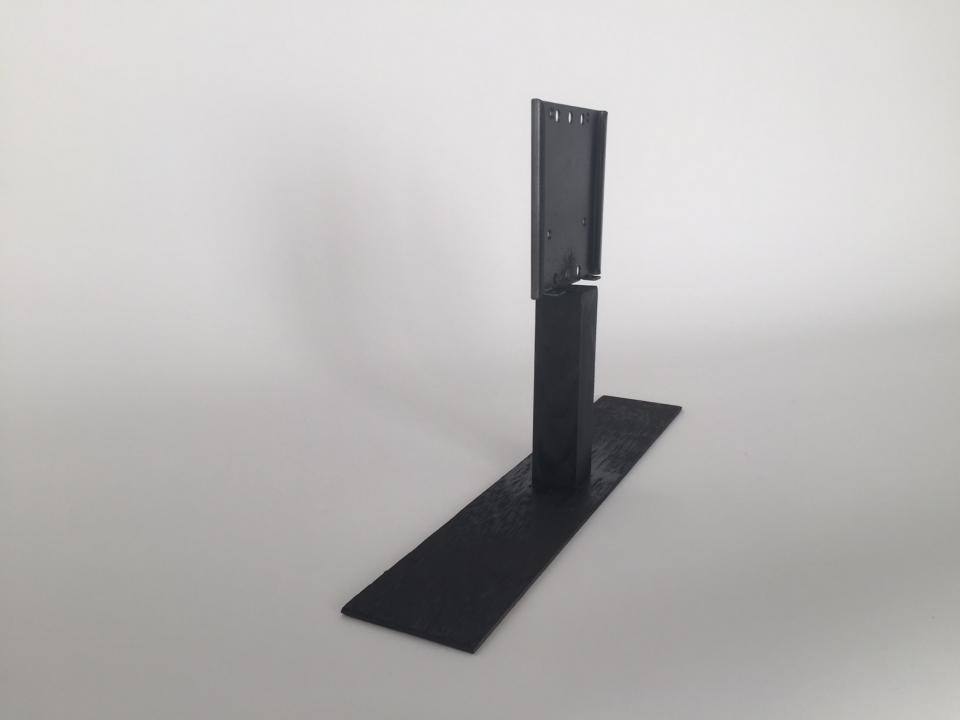

Power cable will be put inside the tablestand-pole. A hole in the table will make the power-cable "invisible".

Fixate by screws the bracket to the table

Both brackets have at the downside screw-clip; You can fasten both brackets togehter by 2 screws. You cannot slide off the screen (prevent it from stealing)