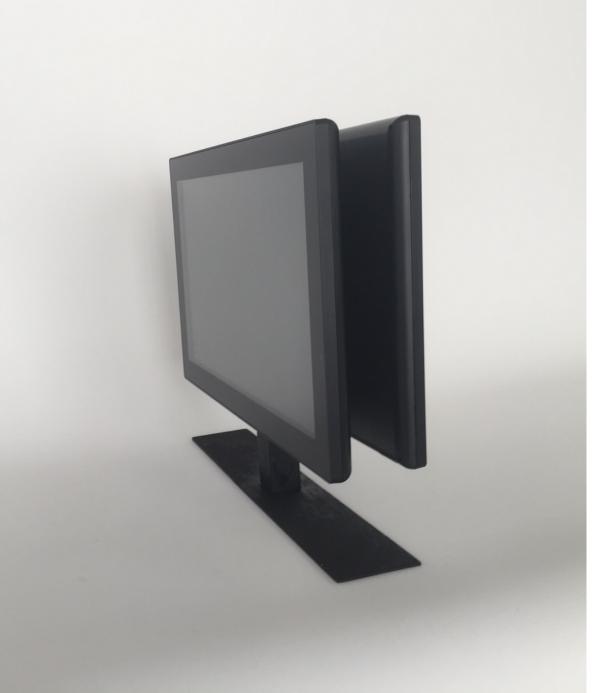

## Bracket for back-to-back 18.5inch Android

This sample model is made of metal+wood. For production the total bracket will be made from metal, with hollow stand-pole.

First screen can be attached to one part of the bracket.

2nd screen with slider bracket. It can slide in the other part in the bracket.

Second screen has been Slided into the other part of The bracket.

Protection cap will cover the power cable, to prevent to be plugged out