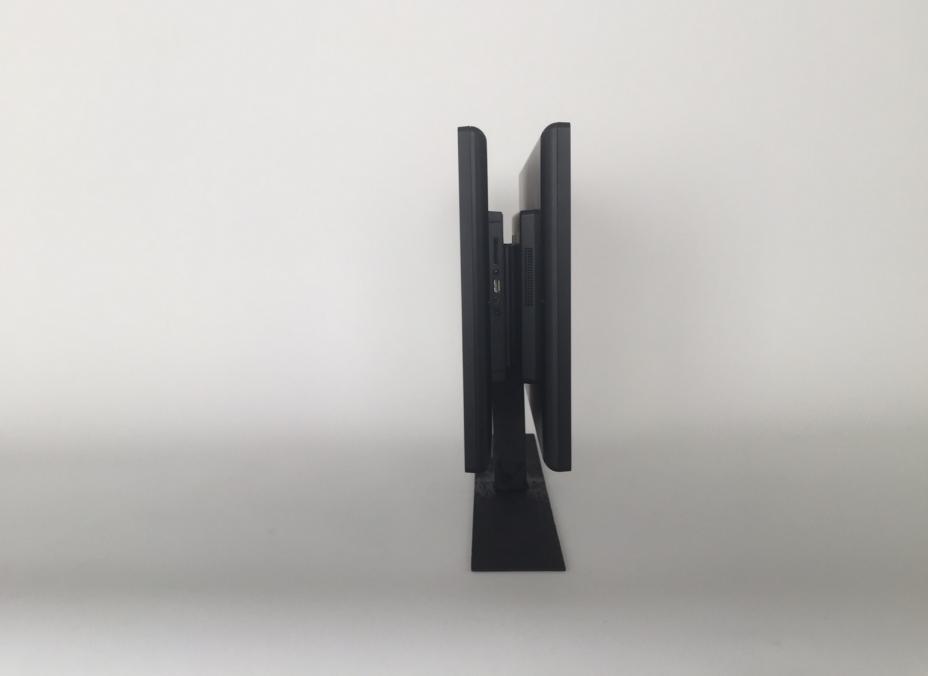

2nd screen with slider bracket. It can slide in the other part in the bracket.

Second screen has been Slided into the other part of The bracket.

Protection cap will cover the power cable, to prevent to be plugged out