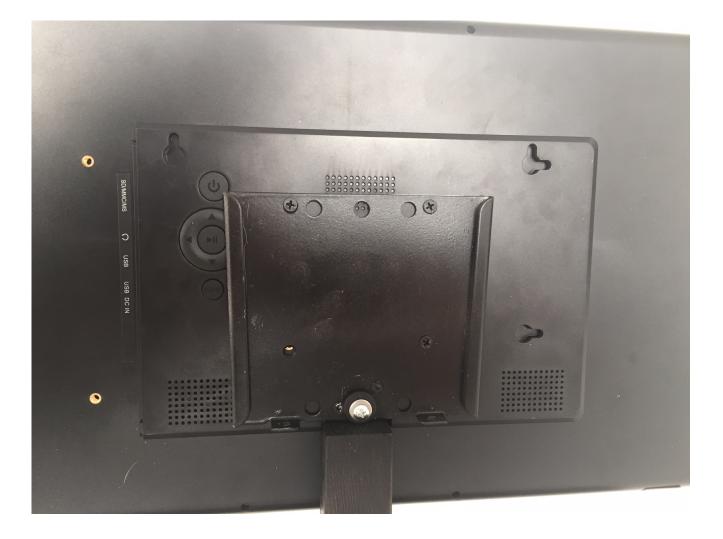

2nd screen with slider bracket. It can slide in the other part in the bracket.

Second screen has been Slided into the other part of The bracket.

Protection cap will cover the power cable, to prevent to be plugged out

Power cable will be put inside the tablestand-pole. A hole in the table will make the power-cable "invisible".

Fixate by screws the bracket to the table

Both brackets have at the downside screw-clip; You can fasten both brackets togehter by 2 screws. You cannot slide off the screen (prevent it from stealing)