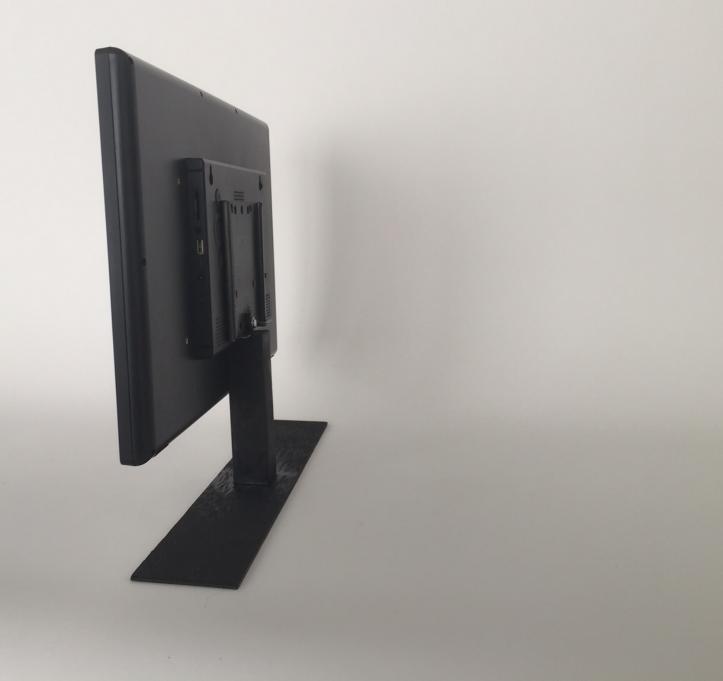

## Bracket for back-to-back 18.5inch Android

This sample model is made of metal+wood. For production the total bracket will be made from metal, with hollow stand-pole.

First screen can be attached to one part of the bracket.

2nd screen with slider bracket. It can slide in the other part in the bracket.

Second screen has been Slided into the other part of The bracket.

Protection cap will cover the power cable, to prevent to be plugged out

Power cable will be put inside the tablestand-pole. A hole in the table will make the power-cable "invisible".

Fixate by screws the bracket to the table

Both brackets have at the downside screw-clip; You can fasten both brackets togehter by 2 screws. You cannot slide off the screen (prevent it from stealing)