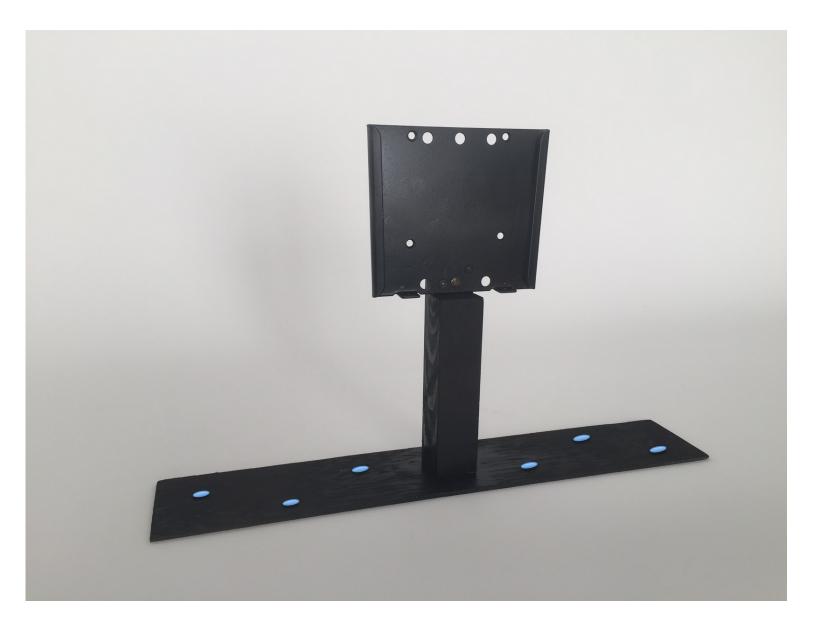

## Bracket for back-to-back 18.5inch Android

This sample model is made of metal+wood. For production the total bracket will be made from metal, with hollow stand-pole.

First screen can be attached to one part of the bracket.

Power cable will be put inside the tablestand-pole. A hole in the table will make the power-cable "invisible".

Fixate by screws the bracket to the table

Both brackets have at the downside screw-clip; You can fasten both brackets togehter by 2 screws. You cannot slide off the screen (prevent it from stealing)