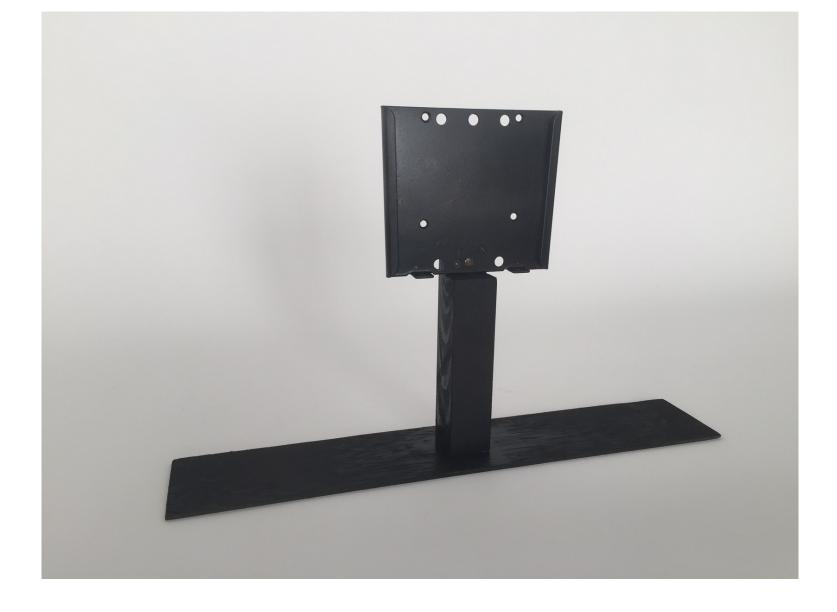

## Bracket for back-to-back 18.5inch Android

This sample model is made of metal+wood. For production the total bracket will be made from metal, with hollow stand-pole.

First screen can be attached to one part of the bracket.

Power cable will be put inside the tablestand-pole. A hole in the table will make the power-cable "invisible".

Fixate by screws the bracket to the table

Both brackets have at the downside screw-clip; You can fasten both brackets togehter by 2 screws. You cannot slide off the screen (prevent it from stealing)