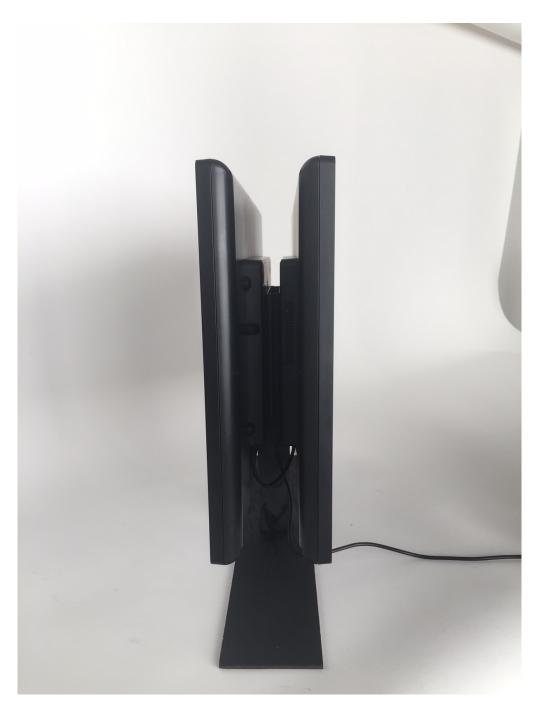

2nd screen with slider bracket. It can slide in the other part in the bracket.

Second screen has been Slided into the other part of The bracket.

Protection cap will cover the power cable, to prevent to be plugged out

Power cable will be put inside the tablestand-pole. A hole in the table will make the power-cable "invisible".

Fixate by screws the bracket to the table

Both brackets have at the downside screw-clip; You can fasten both brackets togehter by 2 screws. You cannot slide off the screen (prevent it from stealing)