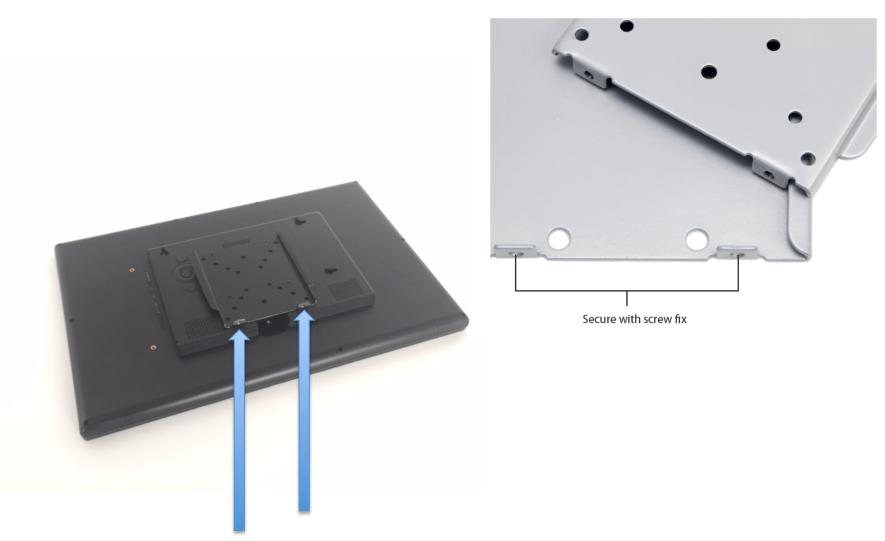

## Bracket for back-to-back 18.5inch Android

This sample model is made of metal+wood. For production the total bracket will be made from metal, with hollow stand-pole.

First screen can be attached to one part of the bracket.

Power cable will be put inside the tablestand-pole. A hole in the table will make the power-cable "invisible".

Fixate by screws the bracket to the table

Both brackets have at the downside screw-clip; You can fasten both brackets togehter by 2 screws. You cannot slide off the screen (prevent it from stealing)