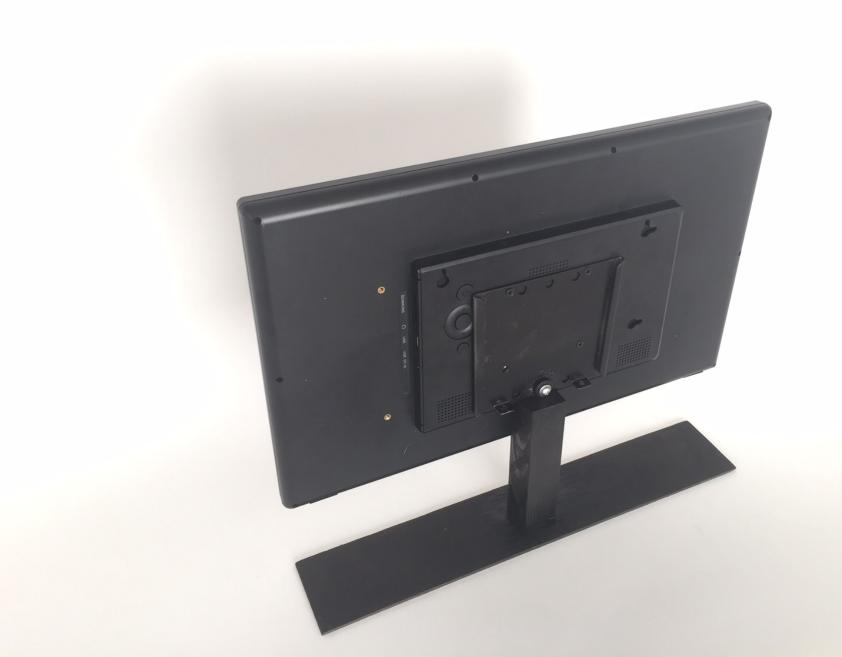

## Bracket for back-to-back 18.5inch Android

This sample model is made of metal+wood. For production the total bracket will be made from metal, with hollow stand-pole.

First screen can be attached to one part of the bracket.

2nd screen with slider bracket. It can slide in the other part in the bracket.

Second screen has been Slided into the other part of The bracket.

Protection cap will cover the power cable, to prevent to be plugged out

Power cable will be put inside the tablestand-pole. A hole in the table will make the power-cable "invisible".

Fixate by screws the bracket to the table

Both brackets have at the downside screw-clip; You can fasten both brackets togehter by 2 screws. You cannot slide off the screen (prevent it from stealing)