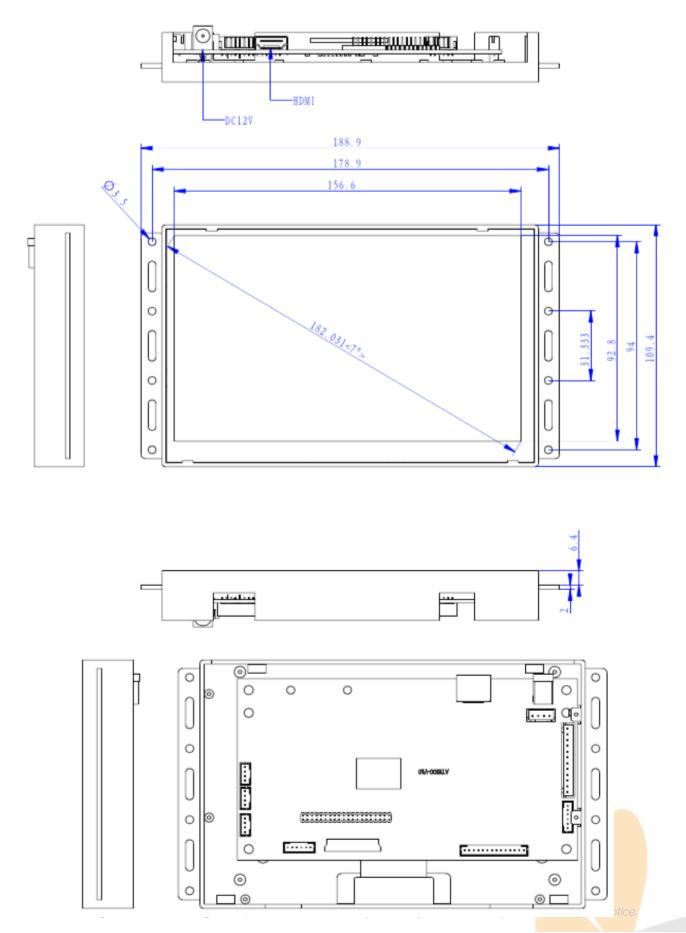

rated power     |
| Optional     | Audio out       | Multiple Jacks 3.5 / Coax / Digital Sound         |
| functions    | Jack Input      | Jack Input for mobile phone / mp3-player sound    |
|              | Software        | Software adjustments for your needs               |
|              | LED             | LED strips, LED light pads                        |
|              | Output Voltage  | (multiple) Output 12V (5V), f.i. for LED lighting |
|              | Touchscreen     | Transistive TouchScreen                           |
| Others       | Accessories:    | Power Adapter, (optional Remote Control)          |
|              | Color:          | White plastic Housing                             |

## PRODUCT SHEET **7inch Open Frame Monitor** ArtNr: AC-0700F-HDMI-IPS

### DRAWING