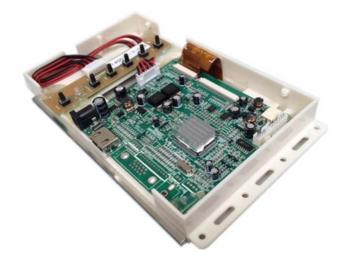

#### **OPTIONAL: Multi Functions**

The mainboard can be turned into a multi-functionboard, serveral in-outputs can be added, and software can be made Tailormade. Example features:

- Trigger buttons for selection video / volume combined with LED lighting
- Output for LED lightning 5/12V
- Motion Sensor / Tilt-up light Sensor
- Multiple Audio Outputs for speakers & headphones
- Input Audio for Mobile phone / iPod (auto-sensing)
- Touchscreen

=> find more about the options below in this productsheet.

Next pages: additional features technical specs and drawing