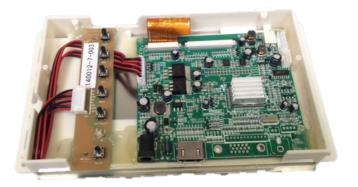

## Additional Feautures for our MediaScreens with a Multi-Function board

We can add extra feautures to the Multi-functionboard which are inside some of our Mediascreens. See the features below. Our engineers can develop the function custommade against your needs.

Very usefull for Instore Display Building!

Next page: Tech<mark>nical spec</mark>s & Drawing