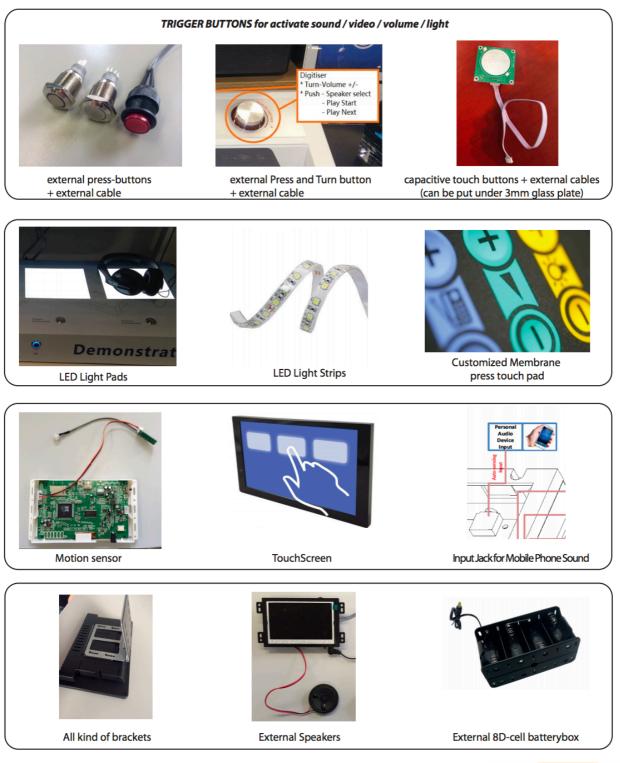

## Additional Feautures for our MediaScreens with a Multi-Function board

We can add extra feautures to the Multi-functionboard which are inside some of our Mediascreens. See the features below. Our engineers can develop the function custommade against your needs.

Very usefull for Instore Display Building!

Next page: Tech<mark>nical spec</mark>s & Drawing

#### **OPTIONAL: Multi Functions**

The mainboard can be turned into a multi-functionboard, serveral in-outputs can be added, and software can be made Tailormade. Example features:

- Trigger buttons for selection video / volume combined with LED lighting
- Output for LED lightning 5/12V
- Motion Sensor / Tilt-up light Sensor
- Multiple Audio Outputs for speakers & headphones
- Input Audio for Mobile phone / iPod (auto-sensing)
- Touchscreen