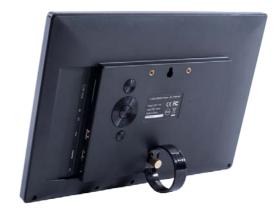

#### **MAIN FEATURES:**

- AutoStart-Play-Repeat
- IPS panel 1366x768 pixels
- Internal HD videoplayer 1080P
- View Angles: 85/85/85
- ScrewHoles for hangup / built-in
- CounterStand
- **HDMI** input
- SD cardreader
- **USB** portal
- Internal Speakers
- 3.5mm Jack output
- Thin housing
- Remote Control
- Color standard Black, opt. white
- Power adapter with 3meter cable
- Usage up to 24 hours per day

## **SPECIFICATIONS**

| Display        | Panel                   | 11.6" HD IPS panel,LED backlight                |  |  |
|----------------|-------------------------|-------------------------------------------------|--|--|
|                | Resolution              | 1366*768                                        |  |  |
|                | Contrast ratio          | 500                                             |  |  |
|                | Luminance               | 200cdm2                                         |  |  |
|                | Aspect Ratio            | 16:9, view angles 85/85/85                      |  |  |
| Interface      | Card slot               | SD/MMC/MS                                       |  |  |
|                | HDMI                    | HDMI input                                      |  |  |
|                | AV                      | AV input (CVBS+audio)                           |  |  |
|                | USB Host                | USB Host 2.0                                    |  |  |
|                | Power Jack              | DC 12V power input                              |  |  |
|                | Head phone              | 3.5mm earphone                                  |  |  |
| Sound          |                         |                                                 |  |  |
| System         | Speaker                 | Built- in speaker 2x1W                          |  |  |
| VIDEO          |                         | MPEG2,MPEG4,H.264,RM,RMVB ,MPG,MOV,AVI, etc. Up |  |  |
|                | VIDEO format            | to1920*1080p                                    |  |  |
| AUDIO          | Audio format            | MP3,AAC                                         |  |  |
| PHOTO          | PHOTO                   | JPEG,BMP                                        |  |  |
|                | Other                   | Automatic slide show playback                   |  |  |
| OSD            |                         |                                                 |  |  |
| Languages      | OSD Language            | Multi OSD language                              |  |  |
|                | Wall mounting           | 50 450 " "                                      |  |  |
| 011            | bracket Demotes control | 50mm*50mm wall mounting                         |  |  |
| Other funtcion | Remote control          | Full function remote control                    |  |  |
|                | Real time clock         | yes                                             |  |  |
|                | Auto PLAY - START       | Auto playback and loop function for video files |  |  |
|                | Power consumption       | 12W                                             |  |  |
| Others         | Accessories             | User manual                                     |  |  |
|                |                         | Adapter                                         |  |  |
|                |                         | Remote control                                  |  |  |
|                |                         | Stand                                           |  |  |
|                | Color                   | black/white                                     |  |  |