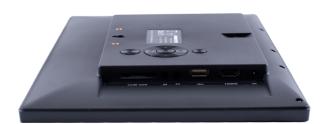

#### **MAIN FEATURES:**

- AutoStart-Play-Repeat
- IPS panel 1366x768 pixels
- Internal HD videoplayer 1080P
- View Angles: 85/85/85
- ScrewHoles for hangup / built-in
- CounterStand
- **HDMI** input
- SD cardreader
- **USB** portal
- Internal Speakers
- 3.5mm Jack output
- Thin housing
- Remote Control
- Color standard Black, opt. white
- Power adapter with 3meter cable
- Usage up to 24 hours per day

## **SPECIFICATIONS**

| Display        | Panel                   | 11.6" HD IPS panel,LED backlight                |  |  |
|----------------|-------------------------|-------------------------------------------------|--|--|
|                | Resolution              | 1366*768                                        |  |  |
|                | Contrast ratio          | 500                                             |  |  |
|                | Luminance               | 200cdm2                                         |  |  |
|                | Aspect Ratio            | 16:9, view angles 85/85/85                      |  |  |
| Interface      | Card slot               | SD/MMC/MS                                       |  |  |
|                | HDMI                    | HDMI input                                      |  |  |
|                | AV                      | AV input (CVBS+audio)                           |  |  |
|                | USB Host                | USB Host 2.0                                    |  |  |
|                | Power Jack              | DC 12V power input                              |  |  |
|                | Head phone              | 3.5mm earphone                                  |  |  |
| Sound          |                         |                                                 |  |  |
| System         | Speaker                 | Built- in speaker 2x1W                          |  |  |
| VIDEO          |                         | MPEG2,MPEG4,H.264,RM,RMVB ,MPG,MOV,AVI, etc. Up |  |  |
|                | VIDEO format            | to1920*1080p                                    |  |  |
| AUDIO          | Audio format            | MP3,AAC                                         |  |  |
| PHOTO          | PHOTO                   | JPEG,BMP                                        |  |  |
|                | Other                   | Automatic slide show playback                   |  |  |
| OSD            |                         |                                                 |  |  |
| Languages      | OSD Language            | Multi OSD language                              |  |  |
|                | Wall mounting           | 50 450 " "                                      |  |  |
| 011            | bracket Demotes control | 50mm*50mm wall mounting                         |  |  |
| Other funtcion | Remote control          | Full function remote control                    |  |  |
|                | Real time clock         | yes                                             |  |  |
|                | Auto PLAY - START       | Auto playback and loop function for video files |  |  |
|                | Power consumption       | 12W                                             |  |  |
| Others         | Accessories             | User manual                                     |  |  |
|                |                         | Adapter                                         |  |  |
|                |                         | Remote control                                  |  |  |
|                |                         | Stand                                           |  |  |
|                | Color                   | black/white                                     |  |  |