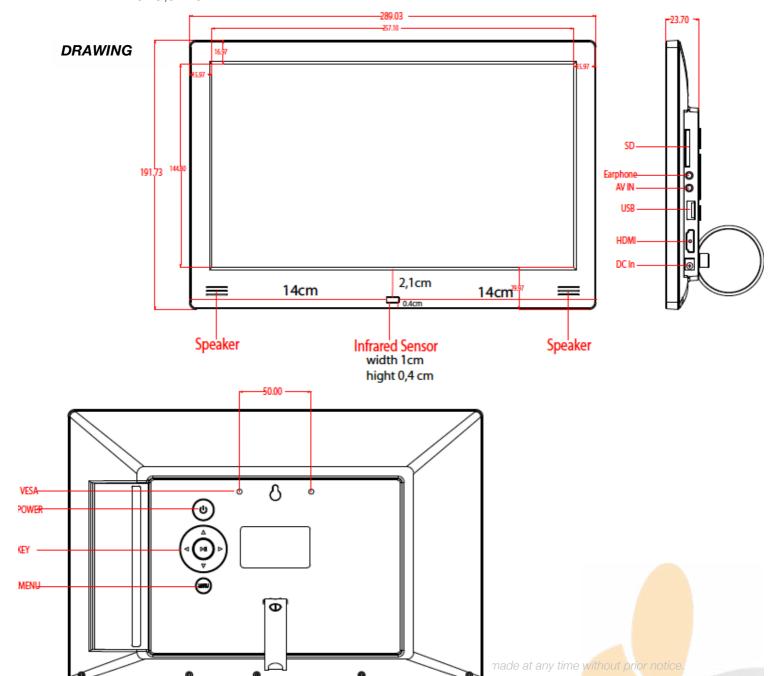

| Product Measurement, mm  |        |      |                          |         |     |                   |     |     |  |  |  |
|--------------------------|--------|------|--------------------------|---------|-----|-------------------|-----|-----|--|--|--|
| Unit (Without packaging) |        |      | Giftbox (With Packaging) |         |     | Carton(10pcs/CTN) |     |     |  |  |  |
| L                        | W      | Н    | L                        | W       | Н   | L                 | W   | Н   |  |  |  |
| 289                      | 191,7  | 23,7 | 336                      | 85      | 226 | 467               | 445 | 355 |  |  |  |
| Net(kg)                  | 52 gr. |      | Net(kg)                  | 1.03 kg |     | Net               |     |     |  |  |  |
|                          |        | G.W  |                          |         |     |                   |     |     |  |  |  |

Next page: Drawing

#### **MAIN FEATURES:**

- AutoStart-Play-Repeat
- IPS panel 1366x768 pixels
- Internal HD videoplayer 1080P
- View Angles: 85/85/85
- ScrewHoles for hangup / built-in
- CounterStand
- **HDMI** input
- SD cardreader
- **USB** portal
- Internal Speakers
- 3.5mm Jack output
- Thin housing
- Remote Control
- Color standard Black, opt. white
- Power adapter with 3meter cable
- Usage up to 24 hours per day

## **SPECIFICATIONS**

| Display        | Panel                   | 11.6" HD IPS panel,LED backlight                |  |  |
|----------------|-------------------------|-------------------------------------------------|--|--|
|                | Resolution              | 1366*768                                        |  |  |
|                | Contrast ratio          | 500                                             |  |  |
|                | Luminance               | 200cdm2                                         |  |  |
|                | Aspect Ratio            | 16:9, view angles 85/85/85                      |  |  |
| Interface      | Card slot               | SD/MMC/MS                                       |  |  |
|                | HDMI                    | HDMI input                                      |  |  |
|                | AV                      | AV input (CVBS+audio)                           |  |  |
|                | USB Host                | USB Host 2.0                                    |  |  |
|                | Power Jack              | DC 12V power input                              |  |  |
|                | Head phone              | 3.5mm earphone                                  |  |  |
| Sound          |                         |                                                 |  |  |
| System         | Speaker                 | Built- in speaker 2x1W                          |  |  |
| VIDEO          |                         | MPEG2,MPEG4,H.264,RM,RMVB ,MPG,MOV,AVI, etc. Up |  |  |
|                | VIDEO format            | to1920*1080p                                    |  |  |
| AUDIO          | Audio format            | MP3,AAC                                         |  |  |
| PHOTO          | PHOTO                   | JPEG,BMP                                        |  |  |
|                | Other                   | Automatic slide show playback                   |  |  |
| OSD            |                         |                                                 |  |  |
| Languages      | OSD Language            | Multi OSD language                              |  |  |
|                | Wall mounting           | 50 450 " "                                      |  |  |
| 011            | bracket Demotes control | 50mm*50mm wall mounting                         |  |  |
| Other funtcion | Remote control          | Full function remote control                    |  |  |
|                | Real time clock         | yes                                             |  |  |
|                | Auto PLAY - START       | Auto playback and loop function for video files |  |  |
|                | Power consumption       | 12W                                             |  |  |
| Others         | Accessories             | User manual                                     |  |  |
|                |                         | Adapter                                         |  |  |
|                |                         | Remote control                                  |  |  |
|                |                         | Stand                                           |  |  |
|                | Color                   | black/white                                     |  |  |