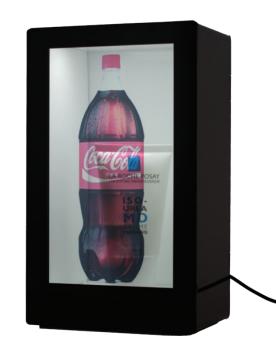

# Transparant Display

### MAIN FEATURES:

- 10.1inch Transparent Panel
- Resolution: 1366 x 768 pixels
- Internal Player for video 1080P, looping video
- SD Card Reader to play the content from SD Card
- AutoStart by plug in power-adapter
- Viewing angles 45/45/20/45 (H/V)
- Internal Speakers (optional, not included)
- Power adapter with 2.5meter cable

#### MAIN PURPOSE:

- Digital Signage Display
- Advertisement Display
- Built-in ShopDisplays

### USAGE:

Place your product inside and play a video about that product on the transparent panel, to show a sophisticated LCD solution to attract customers to your product.

Easy to open backside door (fixation by magnets). Inside LED plate to light up the LCD Panel and product inside.