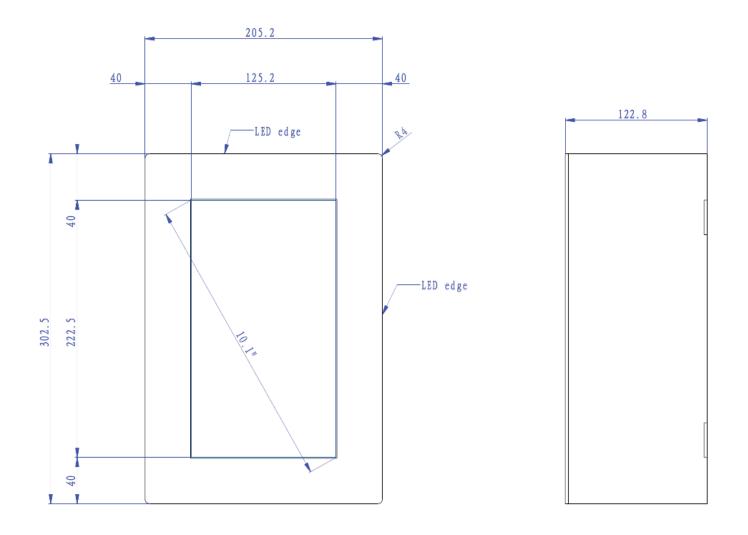

# PRODUCT SHEET 10.1inch Transparent Display ArtNr: AC-101-TRANSBOX

DRAWINGS

#### SPECIFICATIONS

| LCD                     | Туре                      | Closed Plastic Housing                               |
|-------------------------|---------------------------|------------------------------------------------------|
|                         | Display Area              | 225.5*125mm                                          |
|                         | Optimum<br>Resolution     | 1366 x 768                                           |
|                         | Contrast Ratio            | 500:1                                                |
|                         | Viewing Angles            | 45/45/20/45 (H/V)                                    |
|                         | Response Time             | 3s-7s                                                |
|                         | Backlight                 | 40pins                                               |
|                         | Brightness                | 300cdm <sup>3</sup>                                  |
|                         | Aspect Ratio              | 16: 9                                                |
|                         | Panel Surface             | GLASS                                                |
| Input                   | Video                     | AVI (XVID. H.264);MPEG1. 2. H.264; MOV (XVID. H.264) |
|                         | Control Input /<br>Output | LVDS                                                 |
| Speaker                 | Amplifier                 | 1x2W/8Ω (70*40mm)                                    |
| Connector               | Analog / Digital          | Digital                                              |
| Power                   | Voltage                   | 12V                                                  |
|                         | Consumption               | 1.43mA                                               |
| Operation<br>Conditions | Temperature               | -20°C,60°C                                           |
|                         | Humidity                  | Ta= 40 °C ,90%RH                                     |
| Dimensions (mm)         |                           |                                                      |
| Package                 | Size (mm)                 | 172x282                                              |