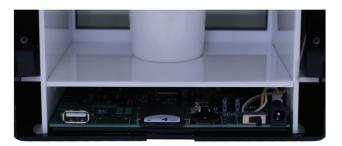

### USAGE:

Place your product inside and play a video about that product on the transparent panel, to show a sophisticated LCD solution to attract customers to your product.

Easy to open backside door (fixation by magnets). Inside LED plate to light up the LCD Panel and product inside.

It works autostart; plug in the power and the monitor will start by itself. There is also an ON-OFF switch you can use.

Also available in several other sizes, from small to large format transparent displays (from 7 up to 85inch).