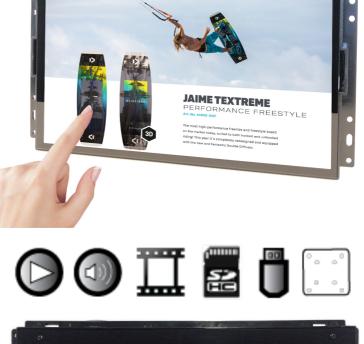

### MAIN FEATURES:

- 10inch LCD panel 1280x800 pixels
- Internal videoplayer 1080P
- Capacitive Touch
- Open Plastic Frame
- Internal Speakers
- 3.5mm Jack output (optional)
- Thin housing
- Power adapter with 2.5meter cable
- Usage up to 14 hours per day
- Addional features for interactivity
  => read more below in this productsheet!

#### MAIN PURPOSE:

- Digital Signage Display
- Advertisement Display
- Built-in ShopDisplays

#### USAGE:

This InfoDisplay Capacitive Touchscreen with high resolution IPS Panel. It work autostart: plug in the power and the InfoDisplay will start by itself. There is also an ON/OFF switch you can use.

TouchPresentation:

Create a presentation (XML based) with Slides and Videos. Setup a Tree-Structure touchpresentation; to select pages and video's by touching the screen. Just load your touchpresentation on a SD Card or USB stick and plug it in the screen. It will directly play the touch-presentation.