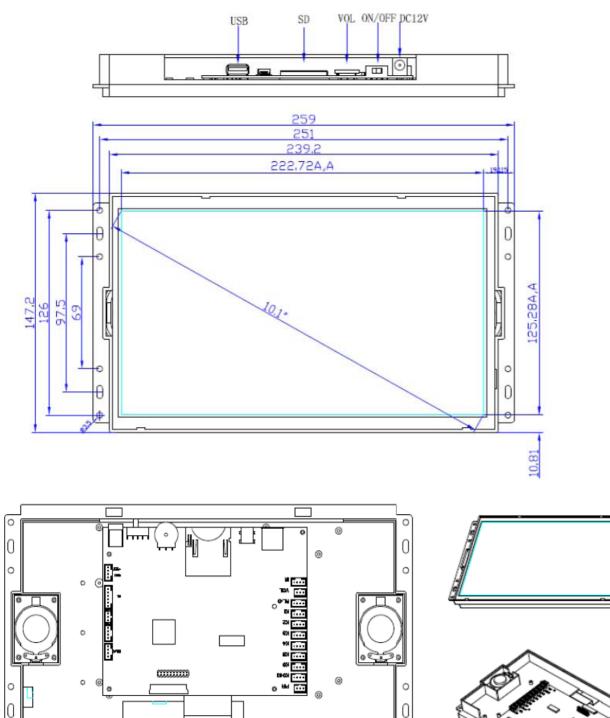

2x2W/8\Omega$ internal speakers        |     |  |
| Video              | Video Format   | AVI                                     |     |  |
| Audio              | Audio Format   | MP3                                     |     |  |
| Photo              | Photo          | JPEG                                    |     |  |
| Standard Functions | AutoStart      | Auto Start - Attraction video           |     |  |
|                    | Accessories    | Adapter, Remote Control                 |     |  |
| Others             | Color          | Black Housing                           |     |  |
|                    | Bracket        | Optional several brackets available     |     |  |

## **PRODUCT SHEET** 10.1inch Open Frame TouchScreen InfoDisplay ArtNr: AC-101OF-IPS-T-HD-XML

#### DRAWING

0





0