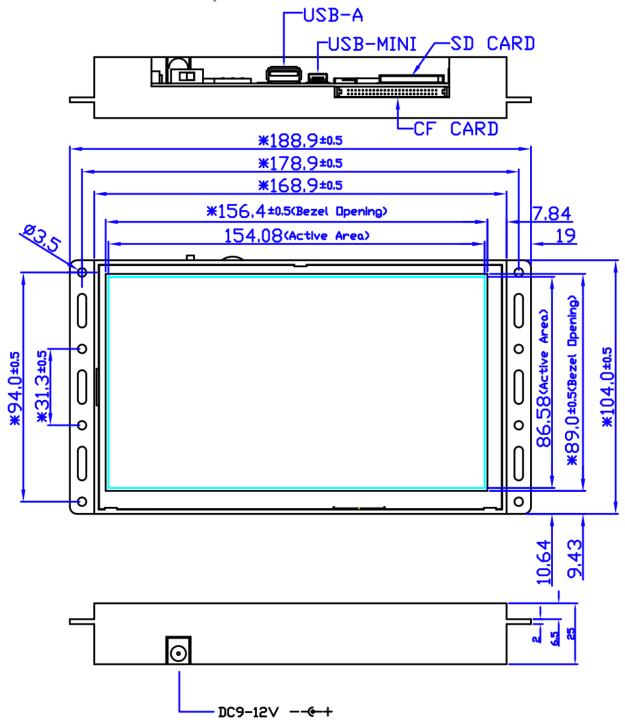

kers    |     |  |
| Video              | Video Format   | AVI                                 |     |  |
| Audio              | Audio Format   | MP3                                 |     |  |
| Photo              | Photo          | JPEG                                |     |  |
| Standard Functions | AutoStart      | Auto Start - Attraction video       |     |  |
|                    | Accessories    | Adapter, Remote Control             |     |  |
| Others             | Color          | Black Housing                       |     |  |
|                    | Bracket        | Optional several brackets available |     |  |

Next page: Drawing

## 7inch Open Frame TouchScreen InfoDisplay

ArtNr: AC-0700F-IPS-T-HD-XML

### **DRAWING**

Dimension 188.9 x 104.4 x25mm(Length x Width x Thickness)