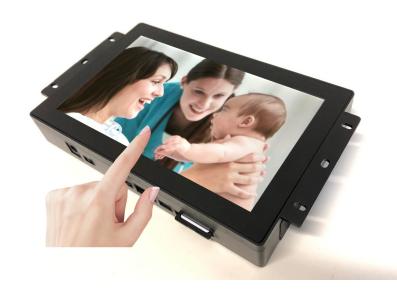

### **USAGE:**

This InfoDisplay Capacitive Touchscreen with high resolution IPS Panel. It work autostart: plug in the power and the InfoDisplay will start by itself. There is also an ON/OFF switch you can use.

#### TouchPresentation:

Create a presentation (XML based) with Slides and Videos. Setup a Tree-Structure touchpresentation; to select pages and video's by touching the screen. Just load your touchpresentation on a SD Card or USB stick and plug it in the screen. It will directly play the touch-presentation.

# 7inch Open Frame TouchScreen InfoDisplay

ArtNr: AC-0700F-IPS-T-HD-XML