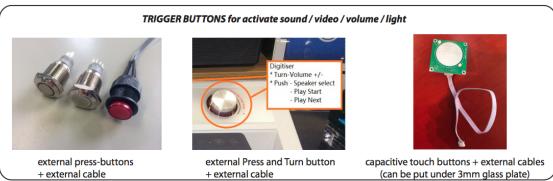

### **OPTIONAL: Multi Functions**

The mainboard can be turned into a multi-functionboard, serveral in-outputs can be added, and software can be made Tailormade. Example features:

- Trigger buttons for selection video / volume combined with LED lighting
- Output for LED lightning 5/12V
- Motion Sensor / Tilt-up light Sensor
- Multiple Audio Outputs for speakers & headphones
- Input Audio for Mobile phone/ iPod (auto-sensing)
- Touchscreen

### Additional Features for our MediaScreens with a Multi-Function board

We can add extra feautures to the Multi-functionboard which are inside some of our Mediascreens. See the features below. Our engineers can develop the function custommade against your needs.