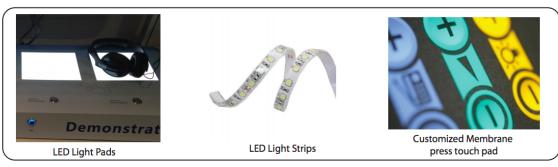

### **OPTIONAL: Multi Functions**

The mainboard can be turned into a multi-functionboard, serveral in-outputs can be added, and software can be made Tailormade. Example features:

- Trigger buttons for selection video / volume combined with LED lighting
- Output for LED lightning 5/12V
- Motion Sensor / Tilt-up light Sensor
- Multiple Audio Outputs for speakers & headphones
- Input Audio for Mobile phone/ iPod (auto-sensing)
- Touchscreen

### Additional Features for our MediaScreens with a Multi-Function board

We can add extra feautures to the Multi-functionboard which are inside some of our Mediascreens. See the features below. Our engineers can develop the function custommade against your needs.