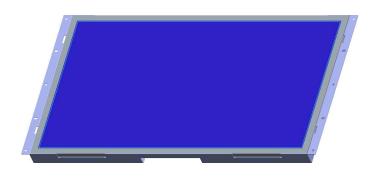

# 27inch MonitorScreen Open Metal Frame

ArtNr: AC-2700MF-HD

# MonitorScreen Open Metal Frame