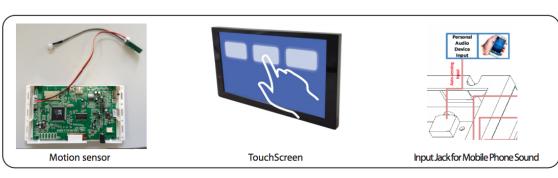

### **OPTIONAL: Multi Functions**

The mainboard can be turned into a multi-functionboard, serveral in-outputs can be added, and software can be made Tailormade. Example features:

- Trigger buttons for selection video / volume combined with LED lighting
- Output for LED lightning 5/12V
- Motion Sensor / Tilt-up light Sensor
- Multiple Audio Outputs for speakers & headphones
- Input Audio for Mobile phone/ iPod (auto-sensing)
- Touchscreen

### Additional Features for our MediaScreens with a Multi-Function board

We can add extra feautures to the Multi-functionboard which are inside some of our Mediascreens. See the features below. Our engineers can develop the function custommade against your needs.