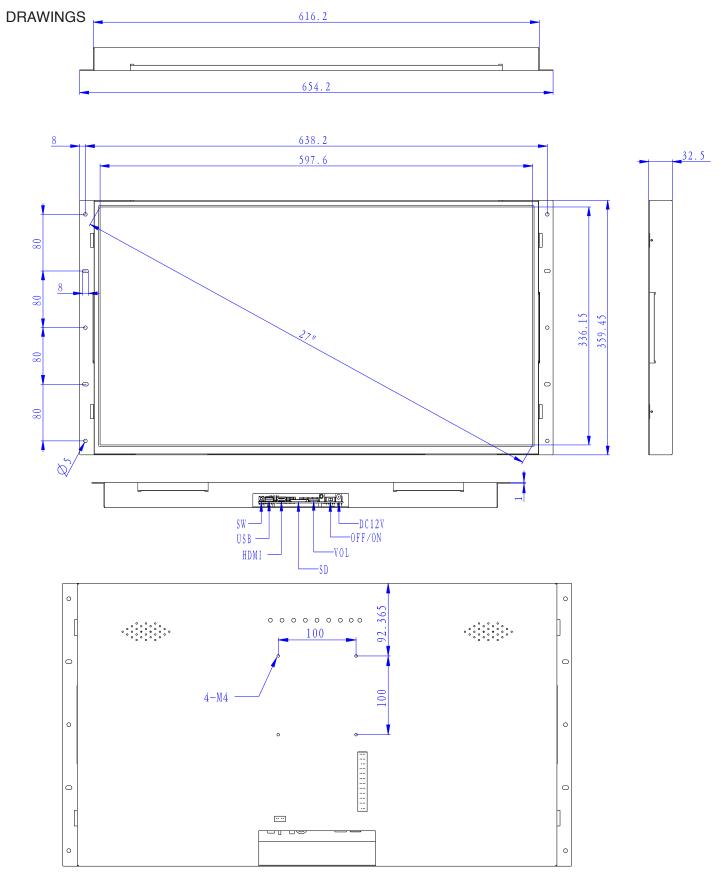

Next pages: additional features technical Specs and drawing

### **SPECIFICATIONS**

|                 | Panel:                                                                 | 27inch LCD Media Player            | Product picture: |
|-----------------|------------------------------------------------------------------------|------------------------------------|------------------|
|                 | Housing:                                                               | Metal Open Frame                   |                  |
|                 | Resolution:                                                            | 1920*1080                          |                  |
| Specifications: | Contrast ratio:                                                        | 3000:1                             |                  |
|                 | Brightness:                                                            | 250cd m <sup>2</sup>               |                  |
|                 | Viewing angles:                                                        | 89/89/89/89 (L/R/U/D)              |                  |
|                 | Aspect Ratio:                                                          | 16:9                               |                  |
| Interface:      | Card slot:                                                             | SD Card                            |                  |
|                 | HDMI:                                                                  | HDMI In                            |                  |
|                 | USB Host:                                                              | USB Host 2.0                       |                  |
|                 | Power Jack:                                                            | DC 12V/3.5A power input            |                  |
|                 | Head phone:                                                            | 3.5mm Jack Out (optional)          |                  |
| Sound System:   | Speaker:                                                               | 2x2W/8Ω                            | nHi              |
| VIDEO:          | Video format:                                                          | 1) MPEG1. 2. H.264                 |                  |
|                 |                                                                        | 2) MPEG2. H.264                    |                  |
|                 |                                                                        | 3) AVI (XVID. H.264)               |                  |
|                 |                                                                        | 4) MOV (XVID. H.264)               |                  |
| AUDIO:          | Audio format:                                                          | MP3                                |                  |
| PHOTO:          | Photo:                                                                 | JPEG                               |                  |
|                 | Other:                                                                 | Automatic slide show playback      |                  |
|                 | Photo                                                                  | playback speed adjustment interval |                  |
|                 |                                                                        | setup                              |                  |
|                 |                                                                        |                                    |                  |
|                 |                                                                        |                                    |                  |
| Functions:      | 1. HMDI In – Monitor Function                                          |                                    |                  |
|                 | 2. Continuous loop a demo file + 8pcs push button select 8 demo files. |                                    |                  |
| Others:         | Accessories: Adapter, Remote Control                                   |                                    |                  |
|                 | Color: Black Housing                                                   |                                    |                  |
|                 |                                                                        |                                    |                  |