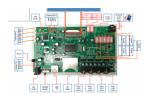

### **SPECIFICATIONS**

|                 | Panel:                                                                 | 27inch LCD Media Player            | Product picture: |
|-----------------|------------------------------------------------------------------------|------------------------------------|------------------|
|                 | Housing:                                                               | Metal Open Frame                   |                  |
|                 | Resolution:                                                            | 1920*1080                          |                  |
| Specifications: | Contrast ratio:                                                        | 3000:1                             |                  |
|                 | Brightness:                                                            | 250cd m <sup>2</sup>               |                  |
|                 | Viewing angles:                                                        | 89/89/89/89 (L/R/U/D)              |                  |
|                 | Aspect Ratio:                                                          | 16:9                               |                  |
| Interface:      | Card slot:                                                             | SD Card                            |                  |
|                 | HDMI:                                                                  | HDMI In                            |                  |
|                 | USB Host:                                                              | USB Host 2.0                       |                  |
|                 | Power Jack:                                                            | DC 12V/3.5A power input            |                  |
|                 | Head phone:                                                            | 3.5mm Jack Out (optional)          |                  |
| Sound System:   | Speaker:                                                               | 2x2W/8Ω                            | nHi              |
| VIDEO:          | Video format:                                                          | 1) MPEG1. 2. H.264                 |                  |
|                 |                                                                        | 2) MPEG2. H.264                    |                  |
|                 |                                                                        | 3) AVI (XVID. H.264)               |                  |
|                 |                                                                        | 4) MOV (XVID. H.264)               |                  |
| AUDIO:          | Audio format:                                                          | MP3                                |                  |
| PHOTO:          | Photo:                                                                 | JPEG                               |                  |
|                 | Other:                                                                 | Automatic slide show playback      |                  |
|                 | Photo                                                                  | playback speed adjustment interval |                  |
|                 |                                                                        | setup                              |                  |
|                 |                                                                        |                                    |                  |
|                 |                                                                        |                                    |                  |
| Functions:      | 1. HMDI In – Monitor Function                                          |                                    |                  |
|                 | 2. Continuous loop a demo file + 8pcs push button select 8 demo files. |                                    |                  |
| Others:         | Accessories: Adapter, Remote Control                                   |                                    |                  |
|                 | Color: Black Housing                                                   |                                    |                  |
|                 |                                                                        |                                    |                  |