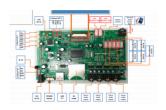

### **OPTIONAL: Multi Functions**

The mainboard can be turned into a multi-functionboard, serveral in-outputs can be added, and software can be made Tailormade. Example features:

- Trigger buttons for selection video / volume combined with LED lighting
- Output for LED lightning 5/12V
- Motion Sensor / Tilt-up light Sensor
- Multiple Audio Outputs for speakers & headphones
- Input Audio for Mobile phone / iPod (auto-sensing)
- Touchscreen

## Additional Feautures for our MediaScreens with a Multi-Function board

We can add extra feautures to the Multi-functionboard which are inside some of our Mediascreens. See the features below. Our engineers can develop the function custommade against your needs.