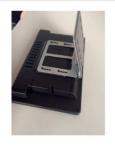

ile phone / iPod (auto-sensing)
- Touchscreen

























Next pages: addtiononal faatures technical specs and drawing

ArtNr: AC-1560MF-IPS

## Additional Feautures for our MediaScreens with a Multi-Function board

We can add extra feautures to the Multi-functionboard which are inside some of our Mediascreens. See the features below. Our engineers can develop the function custommade against your needs.

Very usefull for Instore Display Building!







external press-buttons + external cable



external Press and Turn button + external cable



capacitive touch buttons + external cables (can be put under 3mm glass plate)



**LED Light Pads** 



**LED Light Strips** 



Customized Membrane press touch pad



Motion sensor



TouchScreen



Input Jack for Mobile Phone Sound



All kind of brackets



**External Speakers** 



External 8D-cell batterybox

Next page: Technical specs & Drawing

ArtNr: AC-156OMF-IPS

### **TECHNICAL SPECIFICATIONS**

| Display            | Panel                                                                   | 15.6inch IPS LCD Media Player                                                                                                                                                                                                                                                   |
|--------------------|-------------------------------------------------------------------------|--------------------------------------------------------------------------------------------------------------------------------------------------------------