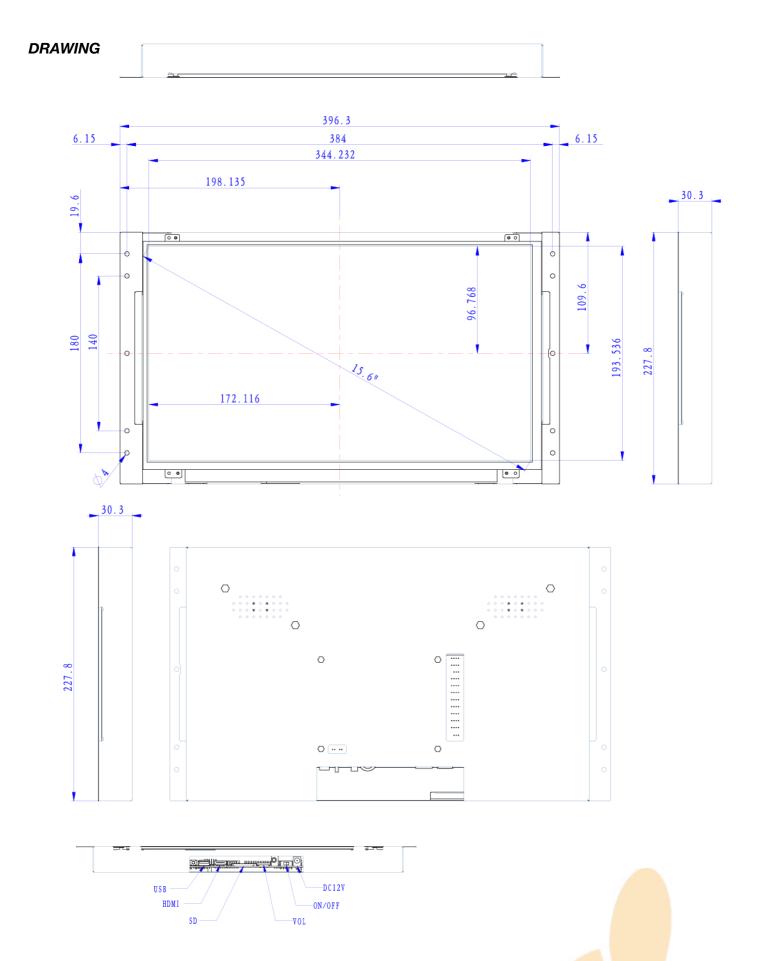

|
| functions          | Batterybox Audio out Jack Input Software LED Output Voltage             | 8D-Cell Batterybox for battery operated power Multiple Jacks 3.5 / Coax / Digital Sound Jack Input for mobile phone / mp3-player sound Software adjustments for your needs LED strips, LED light pads (multiple) Output 12V (5V), f.i. for LED lighting                         |
| •                  | Batterybox Audio out Jack Input Software LED Output Voltage Touchscreen | 8D-Cell Batterybox for battery operated power Multiple Jacks 3.5 / Coax / Digital Sound Jack Input for mobile phone / mp3-player sound Software adjustments for your needs LED strips, LED light pads (multiple) Output 12V (5V), f.i. for LED lighting Transistive TouchScreen |

Next page: Drawing

ArtNr: AC-156OMF-IPS