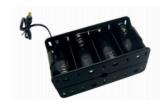

External 8D-cell batterybox

Next page: Technical specs & Drawing

ArtNr: AC-156OMF-IPS

### **TECHNICAL SPECIFICATIONS**

| Display            | Panel                                                                   | 15.6inch IPS LCD Media Player                                                                                                                                                                                                                                                   |
|--------------------|-------------------------------------------------------------------------|---------------------------------------------------------------------------------------------------------------------------------------------------------------------------------------------------------------------------------------------------------------------------------|
|                    | Shell                                                                   | Open Frame - for built-in purpose                                                                                                                                                                                                                                               |
|                    | Resolution                                                              | 1920*1080                                                                                                                                                                                                                                                                       |
|                    | Contrast ratio                                                          | 700:1                                                                                                                                                                                                                                                                           |
|                    | Brightness                                                              | 220cd m <sup>2</sup>                                                                                                                                                                                                                                                            |
|                    | Viewing angles:                                                         | 85/85/85/85 (L/R/U/D)                                                                                                                                                                                                                                                           |
|                    | Aspect Ratio                                                            | 16:9                                                                                                                                                                                                                                                                            |
| Interface          | Card slot                                                               | SD Card reader                                                                                                                                                                                                                                                                  |
|                    | USB Host                                                                | USB Host 2.0                                                                                                                                                                                                                                                                    |
|                    | HDMI                                                                    | HDMI Input                                                                                                                                                                                                                                                                      |
|                    | Power Jack                                                              | DC 12V/1.5A power input                                                                                                                                                                                                                                                         |
|                    | Head phone                                                              | 3.5mm Jack output (optional)                                                                                                                                                                                                                                                    |
| Sound System       | Speaker                                                                 | 2x2W/8Ω internal speakers                                                                                                                                                                                                                                                       |
| VIDEO              | Video format                                                            | 1) AVI (XVID. H.264)                                                                                                                                                                                                                                                            |
|                    |                                                                         | 2) MPEG-1 H.264                                                                                                                                                                                                                                                                 |
|                    |                                                                         | 3) MPEG 2 H.264                                                                                                                                                                                                                                                                 |
|                    |                                                                         | 4) MOV (XVID. H.264)                                                                                                                                                                                                                                                            |
| AUDIO              | Audio format                                                            | MP3                                                                                                                                                                                                                                                                             |
| РНОТО              | Photo                                                                   | JPEG                                                                                                                                                                                                                                                                            |
|                    | Other                                                                   | Automatic slide show playback                                                                                                                                                                                                                                                   |
|                    |                                                                         | Playback speed adjustment interval setup                                                                                                                                                                                                                                        |
| Standard           | HDMI                                                                    | HDMI In - Monitor Function                                                                                                                                                                                                                                                      |
| Functions          | Loop                                                                    | Continuous loop demo video                                                                                                                                                                                                                                                      |
|                    | Trigger Buttons                                                         | Push- and Touchbuttons, Press&Turn button                                                                                                                                                                                                                                       |
|                    | Sensors                                                                 | Motion sensor or Lift sensor to activatie videos                                                                                                                                                                                                                                |
|                    | Charles                                                                 | External Speakers                                                                                                                                                                                                                                                               |
|                    | Speakers                                                                | External Opeanors                                                                                                                                                                                                                                                               |
|                    | Speakers<br>Batterybox                                                  | 8D-Cell Batterybox for battery operated power                                                                                                                                                                                                                                   |
| Optional           |                                                                         | ·                                                                                                                                                                                                                                                                               |
| Optional functions | Batterybox                                                              | 8D-Cell Batterybox for battery operated power                                                                                                                                                                                                                                   |
| •                  | Batterybox<br>Audio out                                                 | 8D-Cell Batterybox for battery operated power Multiple Jacks 3.5 / Coax / Digital Sound                                                                                                                                                                                         |
| •                  | Batterybox<br>Audio out<br>Jack Input                                   | 8D-Cell Batterybox for battery operated power Multiple Jacks 3.5 / Coax / Digital Sound Jack Input for mobile phone / mp3-player sound                                                                                                                                          |
| •                  | Batterybox Audio out Jack Input Software                                | 8D-Cell Batterybox for battery operated power Multiple Jacks 3.5 / Coax / Digital Sound Jack Input for mobile phone / mp3-player sound Software adjustments for your needs                                                                                                      |
| •                  | Batterybox Audio out Jack Input Software LED                            | 8D-Cell Batterybox for battery operated power Multiple Jacks 3.5 / Coax / Digital Sound Jack Input for mobile phone / mp3-player sound Software adjustments for your needs LED strips, LED light pads                                                                           |
| functions          | Batterybox Audio out Jack Input Software LED Output Voltage             | 8D-Cell Batterybox for battery operated power Multiple Jacks 3.5 / Coax / Digital Sound Jack Input for mobile phone / mp3-player sound Software adjustments for your needs LED strips, LED light pads (multiple) Output 12V (5V), f.i. for LED lighting                         |
| •                  | Batterybox Audio out Jack Input Software LED Output Voltage Touchscreen | 8D-Cell Batterybox for battery operated power Multiple Jacks 3.5 / Coax / Digital Sound Jack Input for mobile phone / mp3-player sound Software adjustments for your needs LED strips, LED light pads (multiple) Output 12V (5V), f.i. for LED lighting Transistive TouchScreen |