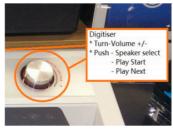

### **OPTIONAL: Multi Functions**

The mainboard can be turned into a multi-functionboard, serveral in-outputs can be added, and software can be made Tailormade. Example features:

- Trigger buttons for selection video / volume combined with LED lighting
- Output for LED lightning 5/12V
- Motion Sensor / Tilt-up light Sensor
- Multiple Audio Outputs for speakers & headphones
- Input Audio for Mobile phone / iPod (auto-sensing)
- Touchscreen

Very usefull for Instore Display Building!

external press-buttons + external cable

external Press and Turn button + external cable

capacitive touch buttons + external cables (can be put under 3mm glass plate)