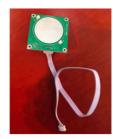

### **OPTIONAL: Multi Functions**

The mainboard can be turned into a multi-functionboard, serveral in-outputs can be added, and software can be made Tailormade. Example features:

- Trigger buttons for selection video / volume combined with LED lighting
- Output for LED lightning 5/12V
- Motion Sensor / Tilt-up light Sensor
- Multiple Audio Outputs for speakers & headphones
- Input Audio for Mobile phone / iPod (auto-sensing)
- Touchscreen

Very usefull for Instore Display Building!

external press-buttons + external cable

external Press and Turn button + external cable

capacitive touch buttons + external cables (can be put under 3mm glass plate)

**LED Light Pads** 

**LED Light Strips** 

Customized Membrane press touch pad

Motion sensor

TouchScreen

Input Jack for Mobile Phone Sound

All kind of brackets

**External Speakers** 