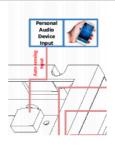

### **OPTIONAL: Multi Functions**

The mainboard can be turned into a multi-functionboard, serveral in-outputs can be added, and software can be made Tailormade. Example features:

- Trigger buttons for selection video / volume combined with LED lighting
- Output for LED lightning 5/12V
- Motion Sensor / Tilt-up light Sensor
- Multiple Audio Outputs for speakers & headphones
- Input Audio for Mobile phone / iPod (auto-sensing)
- Touchscreen

**LED Light Pads** 

**LED Light Strips** 

Customized Membrane press touch pad

Motion sensor

TouchScreen

Input Jack for Mobile Phone Sound

All kind of brackets

**External Speakers** 