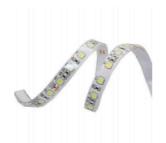

**LED Light Pads** 

**LED Light Strips** 

Customized Membrane press touch pad

Motion sensor

TouchScreen

Input Jack for Mobile Phone Sound

All kind of brackets

**External Speakers** 

### **TECHNICAL SPECIFICATIONS**

| Display            | Panel                                                                   | 15.6inch IPS LCD Media Player                                                                                                                                                                                                                                                   |
|--------------------|-------------------------------------------------------------------------|---------------------------------------------------------------------------------------------------------------------------------------------------------------------------------------------------------------------------------------------------------------------------------|
|                    | Shell                                                                   | Open Frame - for built-in purpose                                                                                                                                                                                                                                               |
|                    | Resolution                                                              | 1920*1080                                                                                                                                                                                                                                                                       |
|                    | Contrast ratio                                                          | 700:1                                                                                                                                                                                                                                                                           |
|                    | Brightness                                                              | 220cd m <sup>2</sup>                                                                                                                                                                                                                                                            |
|                    | Viewing angles:                                                         | 85/85/85/85 (L/R/U/D)                                                                                                                                                                                                                                                           |
|                    | Aspect Ratio                                                            | 16:9                                                                                                                                                                                                                                                                            |
| Interface          | Card slot                                                               | SD Card reader                                                                                                                                                                                                                                                                  |
|                    | USB Host                                                                | USB Host 2.0                                                                                                                                                                                                                                                                    |
|                    | HDMI                                                                    | HDMI Input                                                                                                                                                                                                                                                                      |
|                    | Power Jack                                                              | DC 12V/1.5A power input                                                                                                                                                                                                                                                         |
|                    | Head phone                                                              | 3.5mm Jack output (optional)                                                                                                                                                                                                                                                    |
| Sound System       | Speaker                                                                 | 2x2W/8Ω internal speakers                                                                                                                                                                                                                                                       |
| VIDEO              | Video format                                                            | 1) AVI (XVID. H.264)                                                                                                                                                                                                                                                            |
|                    |                                                                         | 2) MPEG-1 H.264                                                                                                                                                                                                                                                                 |
|                    |                                                                         | 3) MPEG 2 H.264                                                                                                                                                                                                                                                                 |
|                    |                                                                         | 4) MOV (XVID. H.264)                                                                                                                                                                                                                                                            |
| AUDIO              | Audio format                                                            | MP3                                                                                                                                                                                                                                                                             |
| РНОТО              | Photo                                                                   | JPEG                                                                                                                                                                                                                                                                            |
|                    | Other                                                                   | Automatic slide show playback                                                                                                                                                                                                                                                   |
|                    |                                                                         | Playback speed adjustment interval setup                                                                                                                                                                                                                                        |
| Standard           | HDMI                                                                    | HDMI In - Monitor Function                                                                                                                                                                                                                                                      |
| Functions          | Loop                                                                    | Continuous loop demo video                                                                                                                                                                                                                                                      |
|                    | Trigger Buttons                                                         | Push- and Touchbuttons, Press&Turn button                                                                                                                                                                                                                                       |
|                    | Sensors                                                                 | Motion sensor or Lift sensor to activatie videos                                                                                                                                                                                                                                |
|                    | Charles                                                                 | External Speakers                                                                                                                                                                                                                                                               |
|                    | Speakers                                                                | External Opeanors                                                                                                                                                                                                                                                               |
|                    | Speakers<br>Batterybox                                                  | 8D-Cell Batterybox for battery operated power                                                                                                                                                                                                                                   |
| Optional           |                                                                         | ·                                                                                                                                                                                                                                                                               |
| Optional functions | Batterybox                                                              | 8D-Cell Batterybox for battery operated power                                                                                                                                                                                                                                   |
| •                  | Batterybox<br>Audio out                                                 | 8D-Cell Batterybox for battery operated power Multiple Jacks 3.5 / Coax / Digital Sound                                                                                                                                                                                         |
| •                  | Batterybox<br>Audio out<br>Jack Input                                   | 8D-Cell Batterybox for battery operated power Multiple Jacks 3.5 / Coax / Digital Sound Jack Input for mobile phone / mp3-player sound                                                                                                                                          |
| •                  | Batterybox Audio out Jack Input Software                                | 8D-Cell Batterybox for battery operated power Multiple Jacks 3.5 / Coax / Digital Sound Jack Input for mobile phone / mp3-player sound Software adjustments for your needs                                                                                                      |
| •                  | Batterybox Audio out Jack Input Software LED                            | 8D-Cell Batterybox for battery operated power Multiple Jacks 3.5 / Coax / Digital Sound Jack Input for mobile phone / mp3-player sound Software adjustments for your needs LED strips, LED light pads                                                                           |
| functions          | Batterybox Audio out Jack Input Software LED Output Voltage             | 8D-Cell Batterybox for battery operated power Multiple Jacks 3.5 / Coax / Digital Sound Jack Input for mobile phone / mp3-player sound Software adjustments for your needs LED strips, LED light pads (multiple) Output 12V (5V), f.i. for LED lighting                         |
| •                  | Batterybox Audio out Jack Input Software LED Output Voltage Touchscreen | 8D-Cell Batterybox for battery operated power Multiple Jacks 3.5 / Coax / Digital Sound Jack Input for mobile phone / mp3-player sound Software adjustments for your needs LED strips, LED light pads (multiple) Output 12V (5V), f.i. for LED lighting Transistive TouchScreen |