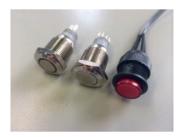

Very usefull for Instore Display Building!

external press-buttons + external cable

external Press and Turn button + external cable

capacitive touch buttons + external cables (can be put under 3mm glass plate)

**LED Light Pads** 

**LED Light Strips** 

Customized Membrane press touch pad

Motion sensor

TouchScreen

Input Jack for Mobile Phone Sound

All kind of brackets

**External Speakers** 