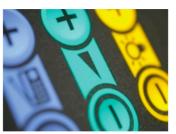

### **OPTIONAL: Multi Functions**

The mainboard can be turned into a multi-functionboard, serveral in-outputs can be added, and software can be made Tailormade. Example features:

- Trigger buttons for selection video / volume combined with LED lighting
- Output for LED lightning 5/12V
- Motion Sensor / Tilt-up light Sensor
- Multiple Audio Outputs for speakers & headphones
- Input Audio for Mobile phone / iPod (auto-sensing)
- Touchscreen

Very usefull for Instore Display Building!

external press-buttons + external cable

external Press and Turn button + external cable

capacitive touch buttons + external cables (can be put under 3mm glass plate)