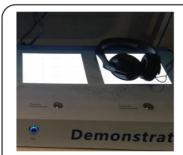

# Digital Signage Display /Advertisement Display Built-in ShopDisplays

#### **USAGE:**

This professional Monitor has HDMI IN to connect it to an external player (Windows PC, Raspberry Pi, Android Player). You can use it as a signage screen. Show your dynamic content from your external player. If you have an "online" system on your player, you can push your content remotely to your player and send it to the screen. We can also provide with such online software system. These monitors are Auto-Power ON. The HD player can start from SD or usb. The timer function can be used for automatic On-Off.