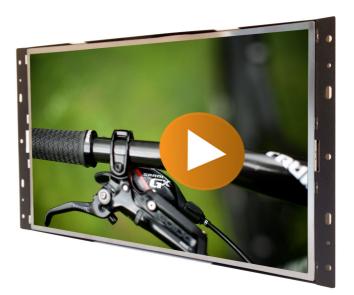

# Digital Signage Display /Advertisement Display Built-in ShopDisplays

#### **USAGE:**

This professional Monitor has HDMI IN to connect it to an external player (Windows PC, Raspberry Pi, Android Player). You can use it as a signage screen. Show your dynamic content from your external player. If you have an "online" system on your player, you can push your content remotely to your player and send it to the screen. We can also provide with such online software system. These monitors are Auto-Power ON. The HD player can start from SD or usb. The timer function can be used for automatic On-Off.