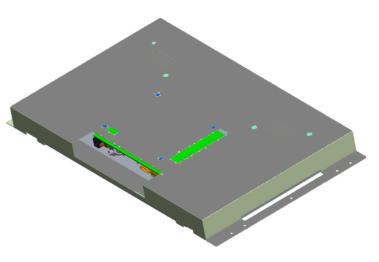

# Digital Signage Display /Advertisement Display Built-in ShopDisplays

#### **USAGE:**

This professional Monitor has HDMI IN to connect it to an external player (Windows PC, Raspberry Pi, Android Player). You can use it as a signage screen. Show your dynamic content from your external player. If you have an "online" system on your player, you can push your content remotely to your player and send it to the screen. We can also provide with such online software system. These monitors are Auto-Power ON. The HD player can start from SD or usb. The timer function can be used for automatic On-Off.

### **TECHNICAL SPECIFICATIONS**

| Display            | Panel                                                                   | 15.6inch IPS LCD Media Player                                                                                                                                                                                                                                                   |
|--------------------|-------------------------------------------------------------------------|---------------------------------------------------------------------------------------------------------------------------------------------------------------------------------------------------------------------------------------------------------------------------------|
|                    | Shell                                                                   | Open Frame - for built-in purpose                                                                                                                                                                                                                                               |
|                    | Resolution                                                              | 1920*1080                                                                                                                                                                                                                                                                       |
|                    | Contrast ratio                                                          | 700:1                                                                                                                                                                                                                                                                           |
|                    | Brightness                                                              | 220cd m <sup>2</sup>                                                                                                                                                                                                                                                            |
|                    | Viewing angles:                                                         | 85/85/85/85 (L/R/U/D)                                                                                                                                                                                                                                                           |
|                    | Aspect Ratio                                                            | 16:9                                                                                                                                                                                                                                                                            |
| Interface          | Card slot                                                               | SD Card reader                                                                                                                                                                                                                                                                  |
|                    | USB Host                                                                | USB Host 2.0                                                                                                                                                                                                                                                                    |
|                    | HDMI                                                                    | HDMI Input                                                                                                                                                                                                                                                                      |
|                    | Power Jack                                                              | DC 12V/1.5A power input                                                                                                                                                                                                                                                         |
|                    | Head phone                                                              | 3.5mm Jack output (optional)                                                                                                                                                                                                                                                    |
| Sound System       | Speaker                                                                 | 2x2W/8Ω internal speakers                                                                                                                                                                                                                                                       |
| VIDEO              | Video format                                                            | 1) AVI (XVID. H.264)                                                                                                                                                                                                                                                            |
|                    |                                                                         | 2) MPEG-1 H.264                                                                                                                                                                                                                                                                 |
|                    |                                                                         | 3) MPEG 2 H.264                                                                                                                                                                                                                                                                 |
|                    |                                                                         | 4) MOV (XVID. H.264)                                                                                                                                                                                                                                                            |
| AUDIO              | Audio format                                                            | MP3                                                                                                                                                                                                                                                                             |
| РНОТО              | Photo                                                                   | JPEG                                                                                                                                                                                                                                                                            |
|                    | Other                                                                   | Automatic slide show playback                                                                                                                                                                                                                                                   |
|                    |                                                                         | Playback speed adjustment interval setup                                                                                                                                                                                                                                        |
| Standard           | HDMI                                                                    | HDMI In - Monitor Function                                                                                                                                                                                                                                                      |
| Functions          | Loop                                                                    | Continuous loop demo video                                                                                                                                                                                                                                                      |
|                    | Trigger Buttons                                                         | Push- and Touchbuttons, Press&Turn button                                                                                                                                                                                                                                       |
|                    | Sensors                                                                 | Motion sensor or Lift sensor to activatie videos                                                                                                                                                                                                                                |
|                    | Charles                                                                 | External Speakers                                                                                                                                                                                                                                                               |
|                    | Speakers                                                                | External Opeanors                                                                                                                                                                                                                                                               |
|                    | Speakers<br>Batterybox                                                  | 8D-Cell Batterybox for battery operated power                                                                                                                                                                                                                                   |
| Optional           |                                                                         | ·                                                                                                                                                                                                                                                                               |
| Optional functions | Batterybox                                                              | 8D-Cell Batterybox for battery operated power                                                                                                                                                                                                                                   |
| •                  | Batterybox<br>Audio out                                                 | 8D-Cell Batterybox for battery operated power Multiple Jacks 3.5 / Coax / Digital Sound                                                                                                                                                                                         |
| •                  | Batterybox<br>Audio out<br>Jack Input                                   | 8D-Cell Batterybox for battery operated power Multiple Jacks 3.5 / Coax / Digital Sound Jack Input for mobile phone / mp3-player sound                                                                                                                                          |
| •                  | Batterybox Audio out Jack Input Software                                | 8D-Cell Batterybox for battery operated power Multiple Jacks 3.5 / Coax / Digital Sound Jack Input for mobile phone / mp3-player sound Software adjustments for your needs                                                                                                      |
| •                  | Batterybox Audio out Jack Input Software LED                            | 8D-Cell Batterybox for battery operated power Multiple Jacks 3.5 / Coax / Digital Sound Jack Input for mobile phone / mp3-player sound Software adjustments for your needs LED strips, LED light pads                                                                           |
| functions          | Batterybox Audio out Jack Input Software LED Output Voltage             | 8D-Cell Batterybox for battery operated power Multiple Jacks 3.5 / Coax / Digital Sound Jack Input for mobile phone / mp3-player sound Software adjustments for your needs LED strips, LED light pads (multiple) Output 12V (5V), f.i. for LED lighting                         |
| •                  | Batterybox Audio out Jack Input Software LED Output Voltage Touchscreen | 8D-Cell Batterybox for battery operated power Multiple Jacks 3.5 / Coax / Digital Sound Jack Input for mobile phone / mp3-player sound Software adjustments for your needs LED strips, LED light pads (multiple) Output 12V (5V), f.i. for LED lighting Transistive TouchScreen |