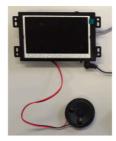

### **MAIN FEATURES:**

- AutoStart by plug in power-adapter
- 15.6 inch IPS LCD panel 1920\*1080 pixels
- HDMI In Monitor Function
- Metal Housing for built-in purpose
- Use Landscape or Portrait
- Internal Speakers
- 3.5mm Jack output (optional)
- Thin housing
- Power adapter with 2.5meter cable
- Usage up to 14 hours per day
- Addional features for interactivity

### **TECHNICAL SPECIFICATIONS**

| Display            | Panel                                                                   | 15.6inch IPS LCD Media Player                                                                                                                                                                                                                                                   |
|--------------------|-------------------------------------------------------------------------|---------------------------------------------------------------------------------------------------------------------------------------------------------------------------------------------------------------------------------------------------------------------------------|
|                    | Shell                                                                   | Open Frame - for built-in purpose                                                                                                                                                                                                                                               |
|                    | Resolution                                                              | 1920*1080                                                                                                                                                                                                                                                                       |
|                    | Contrast ratio                                                          | 700:1                                                                                                                                                                                                                                                                           |
|                    | Brightness                                                              | 220cd m <sup>2</sup>                                                                                                                                                                                                                                                            |
|                    | Viewing angles:                                                         | 85/85/85/85 (L/R/U/D)                                                                                                                                                                                                                                                           |
|                    | Aspect Ratio                                                            | 16:9                                                                                                                                                                                                                                                                            |
| Interface          | Card slot                                                               | SD Card reader                                                                                                                                                                                                                                                                  |
|                    | USB Host                                                                | USB Host 2.0                                                                                                                                                                                                                                                                    |
|                    | HDMI                                                                    | HDMI Input                                                                                                                                                                                                                                                                      |
|                    | Power Jack                                                              | DC 12V/1.5A power input                                                                                                                                                                                                                                                         |
|                    | Head phone                                                              | 3.5mm Jack output (optional)                                                                                                                                                                                                                                                    |
| Sound System       | Speaker                                                                 | 2x2W/8Ω internal speakers                                                                                                                                                                                                                                                       |
| VIDEO              | Video format                                                            | 1) AVI (XVID. H.264)                                                                                                                                                                                                                                                            |
|                    |                                                                         | 2) MPEG-1 H.264                                                                                                                                                                                                                                                                 |
|                    |                                                                         | 3) MPEG 2 H.264                                                                                                                                                                                                                                                                 |
|                    |                                                                         | 4) MOV (XVID. H.264)                                                                                                                                                                                                                                                            |
| AUDIO              | Audio format                                                            | MP3                                                                                                                                                                                                                                                                             |
| РНОТО              | Photo                                                                   | JPEG                                                                                                                                                                                                                                                                            |
|                    | Other                                                                   | Automatic slide show playback                                                                                                                                                                                                                                                   |
|                    |                                                                         | Playback speed adjustment interval setup                                                                                                                                                                                                                                        |
| Standard           | HDMI                                                                    | HDMI In - Monitor Function                                                                                                                                                                                                                                                      |
| Functions          | Loop                                                                    | Continuous loop demo video                                                                                                                                                                                                                                                      |
|                    | Trigger Buttons                                                         | Push- and Touchbuttons, Press&Turn button                                                                                                                                                                                                                                       |
|                    | Sensors                                                                 | Motion sensor or Lift sensor to activatie videos                                                                                                                                                                                                                                |
|                    | Charles                                                                 | External Speakers                                                                                                                                                                                                                                                               |
|                    | Speakers                                                                | External Opeanors                                                                                                                                                                                                                                                               |
|                    | Speakers<br>Batterybox                                                  | 8D-Cell Batterybox for battery operated power                                                                                                                                                                                                                                   |
| Optional           |                                                                         | ·                                                                                                                                                                                                                                                                               |
| Optional functions | Batterybox                                                              | 8D-Cell Batterybox for battery operated power                                                                                                                                                                                                                                   |
| •                  | Batterybox<br>Audio out                                                 | 8D-Cell Batterybox for battery operated power Multiple Jacks 3.5 / Coax / Digital Sound                                                                                                                                                                                         |
| •                  | Batterybox<br>Audio out<br>Jack Input                                   | 8D-Cell Batterybox for battery operated power Multiple Jacks 3.5 / Coax / Digital Sound Jack Input for mobile phone / mp3-player sound                                                                                                                                          |
| •                  | Batterybox Audio out Jack Input Software                                | 8D-Cell Batterybox for battery operated power Multiple Jacks 3.5 / Coax / Digital Sound Jack Input for mobile phone / mp3-player sound Software adjustments for your needs                                                                                                      |
| •                  | Batterybox Audio out Jack Input Software LED                            | 8D-Cell Batterybox for battery operated power Multiple Jacks 3.5 / Coax / Digital Sound Jack Input for mobile phone / mp3-player sound Software adjustments for your needs LED strips, LED light pads                                                                           |
| functions          | Batterybox Audio out Jack Input Software LED Output Voltage             | 8D-Cell Batterybox for battery operated power Multiple Jacks 3.5 / Coax / Digital Sound Jack Input for mobile phone / mp3-player sound Software adjustments for your needs LED strips, LED light pads (multiple) Output 12V (5V), f.i. for LED lighting                         |
| •                  | Batterybox Audio out Jack Input Software LED Output Voltage Touchscreen | 8D-Cell Batterybox for battery operated power Multiple Jacks 3.5 / Coax / Digital Sound Jack Input for mobile phone / mp3-player sound Software adjustments for your needs LED strips, LED light pads (multiple) Output 12V (5V), f.i. for LED lighting Transistive TouchScreen |