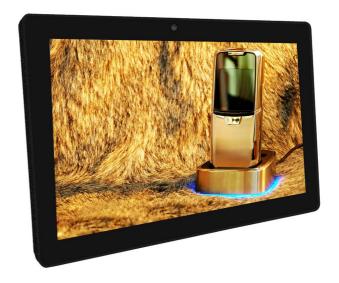

#### **MAIN PURPOSE:**

- Digital Signage Display
- Advertisement Display
- Built-in ShopDisplays

#### **USAGE:**

This InfoDisplay capacitive touchscreen with high resolution IPS Panel. It works autostart; plug in the power and the InfoDisplay will start by itself. There is also an ON-OFF switch you can use.