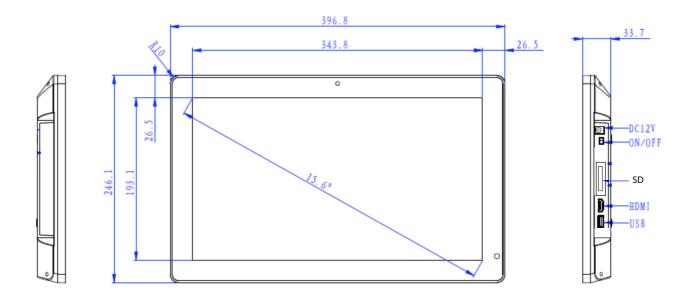

|  |  |
|              | Photo          | JPEG                                     |  |  |
| Photo        | Other          | Automatic Slide show playback            |  |  |
|              |                | Playback speed adjustment interval setup |  |  |
| Standard     | AutoStart      | Auto Start - Attraction video            |  |  |
| Functions    | Loop           | Continious loop demo video               |  |  |
|              | Accessories    | Adapter, Remote Control                  |  |  |
| Others       | Color          | Black Housing                            |  |  |
|              | Bracket        | Optional several brackets available      |  |  |

Next page: Drawing

### PRODUCT SHEET

# 15.6inch TouchScreen InfoDisplay

ArtNr: AC-156PH-IPS-T-HD-XML

**DRAWING**