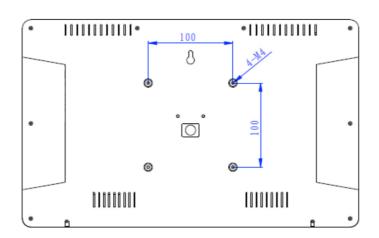

|  |  |
|              | Photo          | JPEG                                     |  |  |
| Photo        | Other          | Automatic Slide show playback            |  |  |
|              |                | Playback speed adjustment interval setup |  |  |
| Standard     | AutoStart      | Auto Start - Attraction video            |  |  |
| Functions    | Loop           | Continious loop demo video               |  |  |
|              | Accessories    | Adapter, Remote Control                  |  |  |
| Others       | Color          | Black Housing                            |  |  |
|              | Bracket        | Optional several brackets available      |  |  |

Next page: Drawing

### PRODUCT SHEET

# 15.6inch TouchScreen InfoDisplay

ArtNr: AC-156PH-IPS-T-HD-XML

**DRAWING**