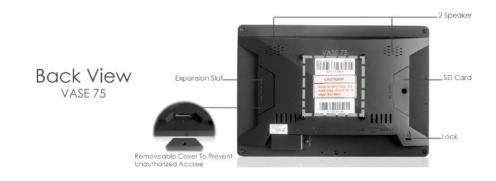

The back is with a VESA standard allowing you to mount on wall or desks

| Technical Specification: |                           |                                                         |
|--------------------------|---------------------------|---------------------------------------------------------|
| Model                    | GS-101AIO-T-COLOR         |                                                         |
|                          | Part # CT128 / MR         |                                                         |
| Display                  | Sizes                     | 10.1" IPS                                               |
|                          | Aspect Ratio              | 16:10                                                   |
|                          | Resolution                | 1280 x 800 (IPS) PANEL                                  |
|                          | Brightness cd/m2          | 300                                                     |
|                          | Viewing Angle             | U/D:85,85, L/R:85, 85                                   |
|                          | Casing                    | Plastic                                                 |
|                          | Color                     | Black                                                   |
|                          | Contrast Ratio            | 800:1                                                   |
| hardware                 | CPU                       | RK3128 Quad Core at 1.3Ghz Processor                    |
|                          | RAM                       | 1GB DDR3                                                |
|                          | Internal Memory           | 8GB eMMC                                                |
|                          | USB                       | Y (1)                                                   |
|                          | Micro USB (USB OTG)       | Y                                                       |
|                          | SD card                   | Y                                                       |
|                          | Speaker                   | 2x1W                                                    |
|                          | <u>WiFI</u> (802.11b/g/n) | Y                                                       |
|                          | RJ45                      | Y                                                       |
|                          | Control Buttons           | N/A                                                     |
|                          | Audio Out                 | 3.5mm x 1                                               |
|                          | Mounting (VESA Mount)     | 75mm x 75mm                                             |
|                          | Input voltage             | DC12V 2A                                                |
|                          | Max Power Consumption     | 11W                                                     |
| Touch Screen             | Capacitive Touch          | Capacitive G+G 5 point                                  |
| Additional               | Camera & Mic              | 2megapixel (non-auto focus)                             |
| Function ( With          |                           |                                                         |
| Additional Cost)         | Bluetooth                 | 4.0                                                     |
| Software                 | Operating System          | Android 5.1                                             |
|                          | Video Formats             | AVI/ FLV/ WMV/ ASF/ RMVB/ RM/3GP / MP4/ MOV/ MKV/ MPG / |
|                          |                           | MPEG/ M4V/ DivX                                         |
|                          | Music Formats             | MP3,WMA,WAV,APE,FLAC,AAC,OGG                            |
|                          | Picture Formats           | JPG/BMP/GIF                                             |