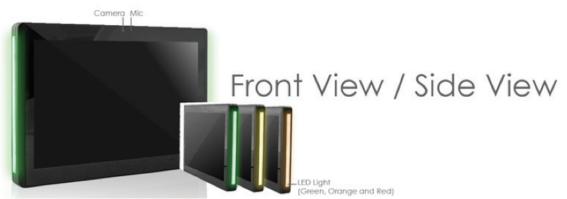

### Room Light Status

This meeting room display is designed with a beatiful sleek housing embedded with LED light glow at the strip side of the device, measuring at 1.7cm only. It enables the true definition of showing the status of each room at one glance, making it visible through the colours.

Green means Available, Orange means Ready and Red means In Use.