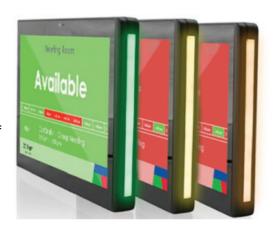

### Room Light Status

This meeting room display is designed with a beatiful sleek housing embedded with LED light glow at the strip side of the device, measuring at 1.7cm only. It enables the true definition of showing the status of each room at one glance, making it visible through the colours.

Green means Available, Orange means Ready and Red means In Use.