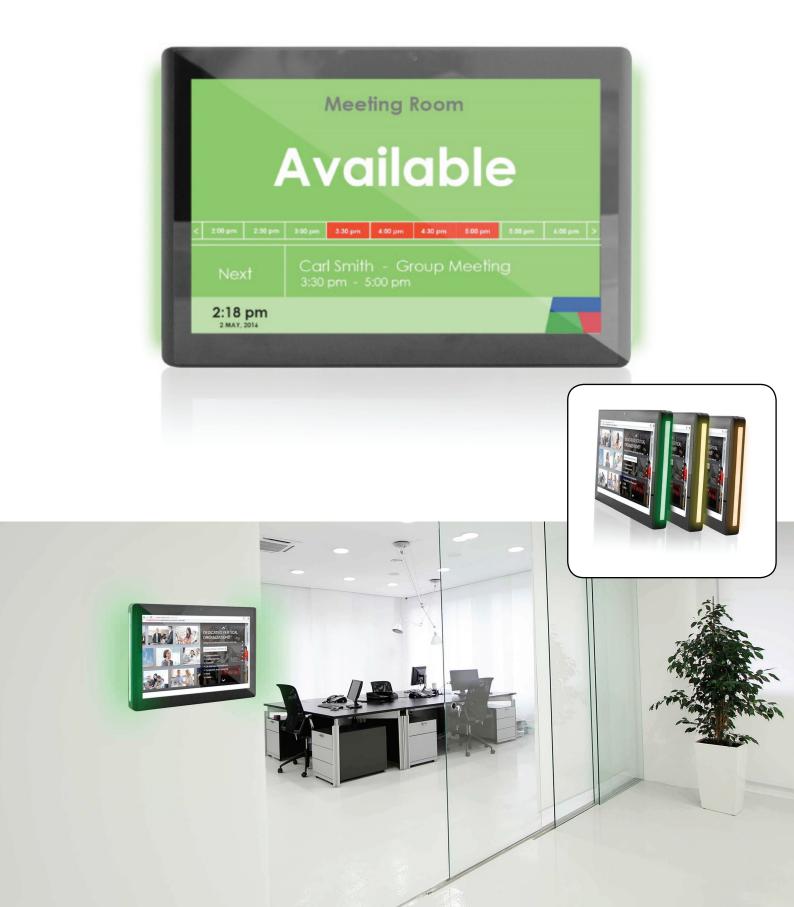

### Room Light Status

This meeting room display is designed with a beatiful sleek housing embedded with LED light glow at the strip side of the device, measuring at 1.7cm only. It enables the true definition of showing the status of each room at one glance, making it visible through the colours.

Green means Available, Orange means Ready and Red means In Use.