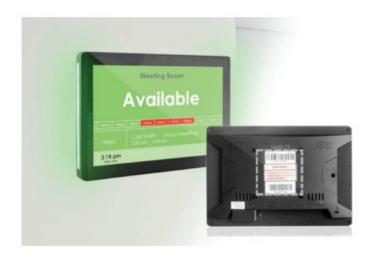

### Room Light Status

This meeting room display is designed with a beatiful sleek housing embedded with LED light glow at the strip side of the device, measuring at 1.7cm only. It enables the true definition of showing the status of each room at one glance, making it visible through the colours.

Green means Available, Orange means Ready and Red means In Use.