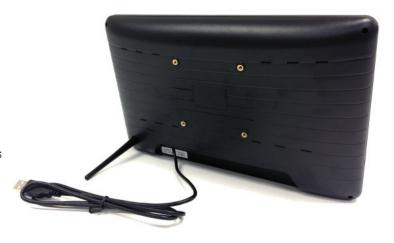

SPECS & DRAWING: see on next pages the technical specifications and dimensions for this model.

HDMI-IN for Video Signal

&

Optional: Touchscreen with USB-cable for touch function

Next pages: technical Specs and drawing