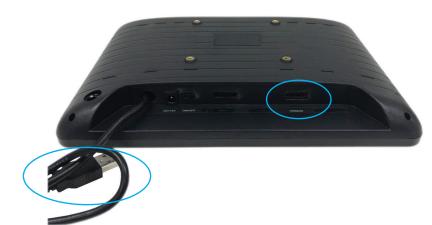

SPECS & DRAWING: see on next pages the technical specifications and dimensions for this model.

HDMI-IN for Video Signal

&

Optional: Touchscreen with USB-cable for touch function

Next pages: technical Specs and drawing