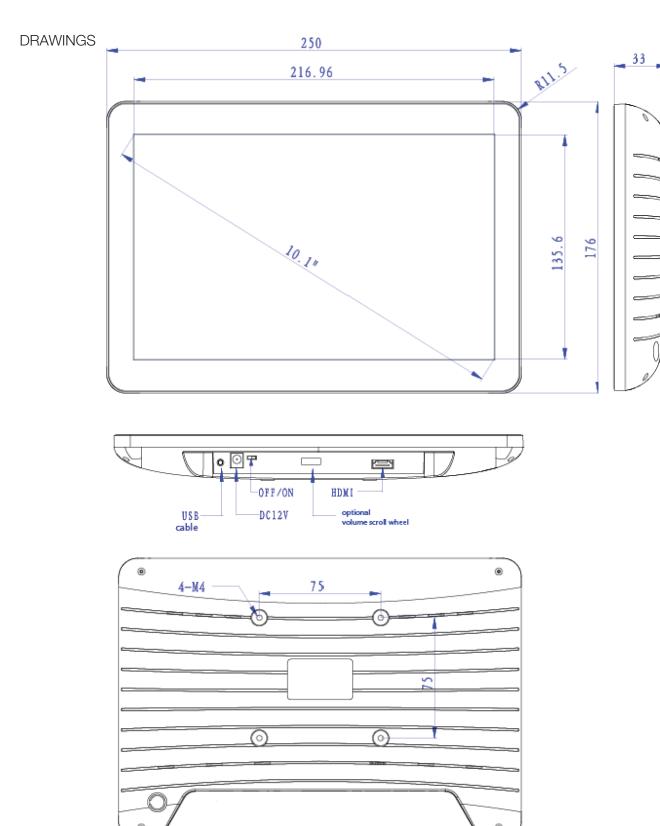

| Product Measurement, mm  |    |             |                               |             |     |                          |     |     |  |  |  |
|--------------------------|----|-------------|-------------------------------|-------------|-----|--------------------------|-----|-----|--|--|--|
| Unit (without packaging) |    |             | Giftbox (With Packaging) 1 pc |             |     | Carton 10 pc/10.81 / ctn |     |     |  |  |  |
| L                        | W  | Н           | L                             | W           | Н   | L                        | W   | Н   |  |  |  |
| 250                      | 33 | 176         | 315                           | 50          | 195 | 587                      | 435 | 240 |  |  |  |
| Net(kg) 1.52             |    | Net(kg) 1.7 |                               | Net(kg) 7.6 |     |                          |     |     |  |  |  |