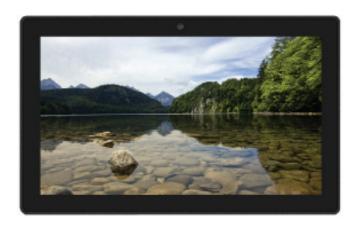

# 10.1inch Monitor - HDMI IN - High Resolution

ArtNr: AC-101PH-HDMI-IPS-HIGH

#### MAIN FEATURES:

- 10.1inch Full HD IPS Panel
- Resolution: 1920x1200 pixels
- AutoStart by plug in power-adapter
- HDMI IN for monitor function
- Viewing angles 85/85/85/85 (H/V)
- Internal Speakers (optional)
- 3.5mm Jack output (optional)
- Power adapter with 2.5meter cable
- Optional: Internal HD videoplayer 1080P for looping video only
- Optional: Capacitive Touchscreen
- Usage up to 14 hours per day

#### **USAGE:**

This MediaScreen has high resolution IPS Panel. Add a external player and connect it with a HDMI cable. It works autostart; plug in the power and the monitor will start by itself. There is also an ON-OFF switch you can use.