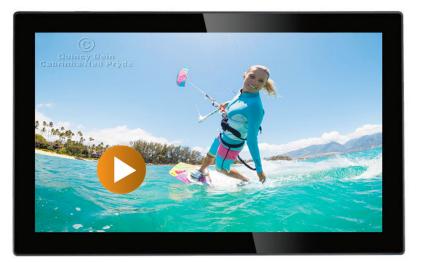

## **PRODUCT SHEET** 18.5inch Monitor – HD

- AutoStart
- LCD panel 1920x1080 pixels
- ScrewHoles for hangup / built-in
- CounterStand
- HDMI IN Monitor Function
- SD cardreader .
- USB portal •
- HD player
- **Internal Speakers** •
- 3.5mm Jack output •
- Thin housing •
- Remote Control
- Color standard Black, opt. white
- Power adapter with 3-meter cable
- Usage up to 24 hours per day

### MAIN PURPOSE:

- Digital Signage Display
- Advertisement Display
- Built-in ShopDisplays
- Shelf-edge Display
- CounterDisplay

#### **USAGE:**

This professional Monitor has HDMI IN

to connect it to an external player (Windows PC, Raspberry Pi, Android Player). You can use it as a signage screen. Show your dynamic content from your external player. If you have an "online" system on your player, you can push your content remotely to your player and send it to the screen. We can also provide with such online software system. These monitors are Auto-Power ON. The HD player can start from SD or usb. The timer function can be used for automatic On-Off.