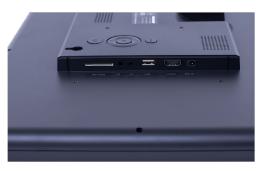

#### **SPECIFICATIONS**

| LCD Size            | 18.5" (16:9)                                                                        |
|---------------------|-------------------------------------------------------------------------------------|
| Resolution          | 1920*1080 Pixels                                                                    |
| Panel               | TFT LED Screen                                                                      |
| Portals             | HDMI IN for Monitor Function & USB 2.0 & Mini USB                                   |
| Memory Card         | SD/SDHC/MMC/MS                                                                      |
| Solution (Chipset)  | Mstar6M48                                                                           |
| Built-in Speaker    | 2X2W                                                                                |
| Multimedia Support  | JPEG                                                                                |
|                     | MP3 & WMA                                                                           |
|                     | MPEG1-2-4 / Divx4.0,Divx5.0, Xvid , AVI M-JPEG H.264&RMVB (720 & 1080P)             |
| Additional Features | 1.Calendar/Clock/Alarm/Auto On/OFF 2.Rotate/Zoom/Slideshow/Preview/Video 3. Auto-ON |
| Output port         | Earphone Jack                                                                       |
| Remote Control      | YES                                                                                 |
| Language            | English & Multi-language Selectable                                                 |
| Accessories         | Use Manual, Stand, Adapter, Remote Control                                          |
| Export Carton:      | 3 units per carton / Carton Size: 540*360*425MM / Weight: NW: 11.34KG, GW: 12.28 KG |
| Certificates        | With CE/FCC/Rohs Certification                                                      |
| Remarks             | Warranty: 1 Year                                                                    |