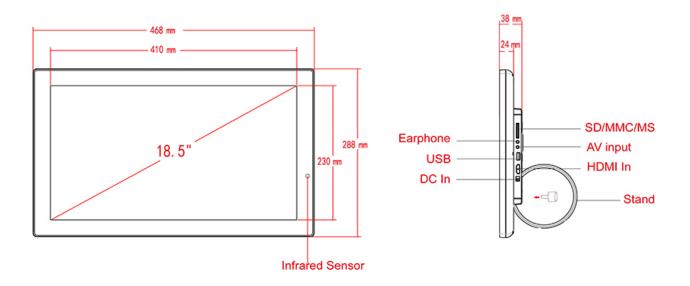

#### **SPECIFICATIONS**

| LCD Size            | 18.5" (16:9)                                                                        |
|---------------------|-------------------------------------------------------------------------------------|
| Resolution          | 1920*1080 Pixels                                                                    |
| Panel               | TFT LED Screen                                                                      |
| Portals             | HDMI IN for Monitor Function & USB 2.0 & Mini USB                                   |
| Memory Card         | SD/SDHC/MMC/MS                                                                      |
| Solution (Chipset)  | Mstar6M48                                                                           |
| Built-in Speaker    | 2X2W                                                                                |
| Multimedia Support  | JPEG                                                                                |
|                     | MP3 & WMA                                                                           |
|                     | MPEG1-2-4 / Divx4.0,Divx5.0, Xvid , AVI M-JPEG H.264&RMVB (720 & 1080P)             |
| Additional Features | 1.Calendar/Clock/Alarm/Auto On/OFF 2.Rotate/Zoom/Slideshow/Preview/Video 3. Auto-ON |
| Output port         | Earphone Jack                                                                       |
| Remote Control      | YES                                                                                 |
| Language            | English & Multi-language Selectable                                                 |
| Accessories         | Use Manual, Stand, Adapter, Remote Control                                          |
| Export Carton:      | 3 units per carton / Carton Size: 540*360*425MM / Weight: NW: 11.34KG, GW: 12.28 KG |
| Certificates        | With CE/FCC/Rohs Certification                                                      |
| Remarks             | Warranty: 1 Year                                                                    |

### Drawing

All rights reserved. Changes to specifications and descriptions may be made at any time without prior notice.