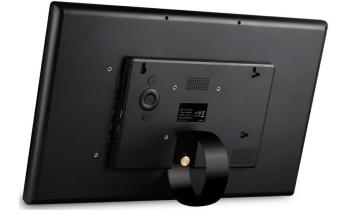

## **PRODUCT SHEET** 18.5inch Monitor – HD

- AutoStart
- LCD panel 1920x1080 pixels
- ScrewHoles for hangup / built-in
- CounterStand
- HDMI IN Monitor Function
- SD cardreader .
- USB portal •
- HD player
- **Internal Speakers** •
- 3.5mm Jack output •
- Thin housing •
- Remote Control
- Color standard Black, opt. white
- Power adapter with 3-meter cable
- Usage up to 24 hours per day

#### **SPECIFICATIONS**

| LCD Size            | 18.5" (16:9)                                                                        |
|---------------------|-------------------------------------------------------------------------------------|
| Resolution          | 1920*1080 Pixels                                                                    |
| Panel               | TFT LED Screen                                                                      |
| Portals             | HDMI IN for Monitor Function & USB 2.0 & Mini USB                                   |
| Memory Card         | SD/SDHC/MMC/MS                                                                      |
| Solution (Chipset)  | Mstar6M48                                                                           |
| Built-in Speaker    | 2X2W                                                                                |
| Multimedia Support  | JPEG                                                                                |
|                     | MP3 & WMA                                                                           |
|                     | MPEG1-2-4 / Divx4.0,Divx5.0, Xvid , AVI M-JPEG H.264&RMVB (720 & 1080P)             |
| Additional Features | 1.Calendar/Clock/Alarm/Auto On/OFF 2.Rotate/Zoom/Slideshow/Preview/Video 3. Auto-ON |
| Output port         | Earphone Jack                                                                       |
| Remote Control      | YES                                                                                 |
| Language            | English & Multi-language Selectable                                                 |
| Accessories         | Use Manual, Stand, Adapter, Remote Control                                          |
| Export Carton:      | 3 units per carton / Carton Size: 540*360*425MM / Weight: NW: 11.34KG, GW: 12.28 KG |
| Certificates        | With CE/FCC/Rohs Certification                                                      |
| Remarks             | Warranty: 1 Year                                                                    |