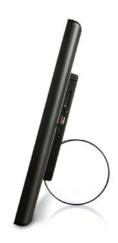

## **SPECIFICATIONS**

| System      | CPU              | Quad core cortex A9,1.6G                                         |  |  |
|-------------|------------------|------------------------------------------------------------------|--|--|
|             | RAM              | 1GB                                                              |  |  |
|             | Internal memory  | 8GB                                                              |  |  |
|             | Operation System | Android 4.4.2 - ROOTED                                           |  |  |
|             | Startup          | Autostart by plugin powercable                                   |  |  |
|             | Touch            | 10-Point capacitive touch                                        |  |  |
|             | Panel            | 21.5"LCD full HD panel                                           |  |  |
|             | Resolution       | 1920*1080                                                        |  |  |
| Display     | Contrast ratio   | 1000                                                             |  |  |
|             | Luminance        | 250cdm2                                                          |  |  |
|             | Aspect Ratio     | 16:9                                                             |  |  |
|             | WiFi             | 802.11b/g/n                                                      |  |  |
| Network     | 3G               | 3G USB dongle ext.                                               |  |  |
| INGLWOIK    | Ethernet         | 10M/100M Ethernet                                                |  |  |
|             | Bluetooth        | Bluetooth                                                        |  |  |
|             | Card slot        | SD,Support up to 32GB                                            |  |  |
|             | USB Device       | Mini USB OTG                                                     |  |  |
| Interface   | USB Hostx3       | USB Host 2.0                                                     |  |  |
| Interiace   | Power Jack       | DC power input                                                   |  |  |
|             | RJ45             | Ethernet                                                         |  |  |
|             | Earphone         | 3.5mm earphone                                                   |  |  |
|             | Video format     | MPEG-1,MPEG-2,MPEG-4,H.263,H.264,VC1,RV etc.,support up to 1080p |  |  |
| Media plays | Audio format     | MP3/WMA/AAC etc.                                                 |  |  |
|             | Photo            | jpeg                                                             |  |  |
|             | VESA             | 100x100mm                                                        |  |  |
|             | Speaker          | 2*5W                                                             |  |  |
| Other       | Camera           | 2.0MP,Front                                                      |  |  |
|             | Language         | Multi-language                                                   |  |  |
|             | Application      | MSN/Skype/Facebook/Twitter/Youtube/E-mail/google map etc         |  |  |
| Accessories | Adapter          | Adapter, 12V, 3A                                                 |  |  |
| ACCESSOTIES | User manual      | yes                                                              |  |  |