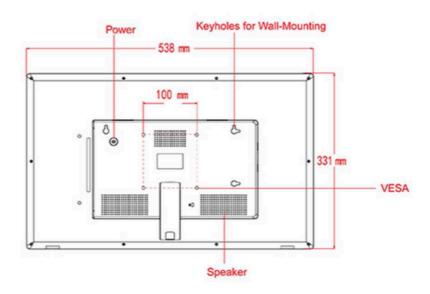

## **SPECIFICATIONS**

| System      | CPU              | Quad core cortex A9,1.6G                                         |  |  |
|-------------|------------------|------------------------------------------------------------------|--|--|
|             | RAM              | 1GB                                                              |  |  |
|             | Internal memory  | 8GB                                                              |  |  |
|             | Operation System | Android 4.4.2 - ROOTED                                           |  |  |
|             | Startup          | Autostart by plugin powercable                                   |  |  |
|             | Touch            | 10-Point capacitive touch                                        |  |  |
|             | Panel            | 21.5"LCD full HD panel                                           |  |  |
|             | Resolution       | 1920*1080                                                        |  |  |
| Display     | Contrast ratio   | 1000                                                             |  |  |
|             | Luminance        | 250cdm2                                                          |  |  |
|             | Aspect Ratio     | 16:9                                                             |  |  |
|             | WiFi             | 802.11b/g/n                                                      |  |  |
| Network     | 3G               | 3G USB dongle ext.                                               |  |  |
| INGLWOIK    | Ethernet         | 10M/100M Ethernet                                                |  |  |
|             | Bluetooth        | Bluetooth                                                        |  |  |
|             | Card slot        | SD,Support up to 32GB                                            |  |  |
|             | USB Device       | Mini USB OTG                                                     |  |  |
| Interface   | USB Hostx3       | USB Host 2.0                                                     |  |  |
| Interiace   | Power Jack       | DC power input                                                   |  |  |
|             | RJ45             | Ethernet                                                         |  |  |
|             | Earphone         | 3.5mm earphone                                                   |  |  |
|             | Video format     | MPEG-1,MPEG-2,MPEG-4,H.263,H.264,VC1,RV etc.,support up to 1080p |  |  |
| Media plays | Audio format     | MP3/WMA/AAC etc.                                                 |  |  |
|             | Photo            | jpeg                                                             |  |  |
|             | VESA             | 100x100mm                                                        |  |  |
|             | Speaker          | 2*5W                                                             |  |  |
| Other       | Camera           | 2.0MP,Front                                                      |  |  |
|             | Language         | Multi-language                                                   |  |  |
|             | Application      | MSN/Skype/Facebook/Twitter/Youtube/E-mail/google map etc         |  |  |
| Accessories | Adapter          | Adapter, 12V, 3A                                                 |  |  |
| ACCESSOTIES | User manual      | yes                                                              |  |  |

| Product Measurement, mm  |       |      |                          |       |       |                 |        |        |  |  |  |
|--------------------------|-------|------|--------------------------|-------|-------|-----------------|--------|--------|--|--|--|
| Unit (Without packaging) |       |      | Giftbox (With Packaging) |       |       | Carton 2pcs/CTN |        |        |  |  |  |
| L                        | W     | Н    | L                        | W     | Η     | L               | W      | Н      |  |  |  |
| 538mm                    | 331mm | 37mm | 600mm                    | 120mm | 425mm | 617mm           | 260mm  | 445mm  |  |  |  |
| Net(kg)                  | 3.6kg |      | Net(kg)                  | 5.3kg |       | Net             | 10.6kg |        |  |  |  |
|                          |       |      |                          |       |       |                 |        | 11.6kg |  |  |  |

### **DRAWING**