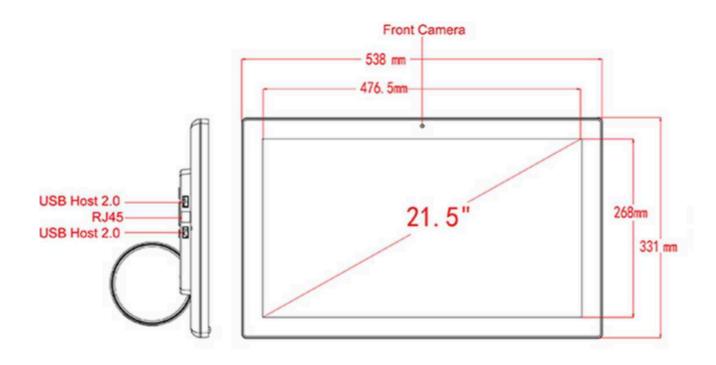

| Product Measurement, mm  |       |      |                          |       |       |                 |        |        |  |  |  |
|--------------------------|-------|------|--------------------------|-------|-------|-----------------|--------|--------|--|--|--|
| Unit (Without packaging) |       |      | Giftbox (With Packaging) |       |       | Carton 2pcs/CTN |        |        |  |  |  |
| L                        | W     | Н    | L                        | W     | Η     | L               | W      | Н      |  |  |  |
| 538mm                    | 331mm | 37mm | 600mm                    | 120mm | 425mm | 617mm           | 260mm  | 445mm  |  |  |  |
| Net(kg)                  | 3.6kg |      | Net(kg)                  | 5.3kg |       | Net             | 10.6kg |        |  |  |  |
|                          |       |      |                          |       |       |                 |        | 11.6kg |  |  |  |

### **DRAWING**