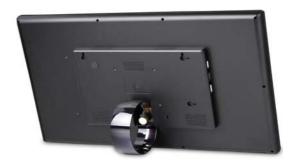

## **MAIN FEATURES:**

- AutoStart by plug in power-adapter
- LCD panel 1920\*1080 pixels
- 10points Capacitive Touchscreen
- Internal HD videoplayer 1080P
- **ROOTED Android 4.4.2**
- Internet access by WIFI / LAN (opt. 3G)
- Internal Speakers
- 3.5mm Jack output
- Thin housing
- Power adapter with 3meter cable
- Usage up to 24 hours per day
- ScrewHoles for hangup / built-in

### **OPTIONAL**

- We can install your software on the devices for larger order quantities.
- Internal memory can be upgraded.
- Similar sizes available: 7 / 10 / 14 / 15.6 / 18.5 / 21.5 / 24 / 27 / 32 inch.
- Several kinds of brackets for hangup