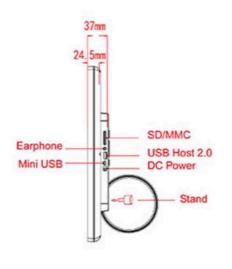

## **SPECIFICATIONS**

| System      | CPU              | Quad core cortex A9,1.6G                                         |  |  |
|-------------|------------------|------------------------------------------------------------------|--|--|
|             | RAM              | 1GB                                                              |  |  |
|             | Internal memory  | 8GB                                                              |  |  |
|             | Operation System | Android 4.4.2 - ROOTED                                           |  |  |
|             | Startup          | Autostart by plugin powercable                                   |  |  |
|             | Touch            | 10-Point capacitive touch                                        |  |  |
|             | Panel            | 21.5"LCD full HD panel                                           |  |  |
|             | Resolution       | 1920*1080                                                        |  |  |
| Display     | Contrast ratio   | 1000                                                             |  |  |
|             | Luminance        | 250cdm2                                                          |  |  |
|             | Aspect Ratio     | 16:9                                                             |  |  |
|             | WiFi             | 802.11b/g/n                                                      |  |  |
| Network     | 3G               | 3G USB dongle ext.                                               |  |  |
| INGLWOIK    | Ethernet         | 10M/100M Ethernet                                                |  |  |
|             | Bluetooth        | Bluetooth                                                        |  |  |
|             | Card slot        | SD,Support up to 32GB                                            |  |  |
|             | USB Device       | Mini USB OTG                                                     |  |  |
| Interface   | USB Hostx3       | USB Host 2.0                                                     |  |  |
| Interiace   | Power Jack       | DC power input                                                   |  |  |
|             | RJ45             | Ethernet                                                         |  |  |
|             | Earphone         | 3.5mm earphone                                                   |  |  |
|             | Video format     | MPEG-1,MPEG-2,MPEG-4,H.263,H.264,VC1,RV etc.,support up to 1080p |  |  |
| Media plays | Audio format     | MP3/WMA/AAC etc.                                                 |  |  |
|             | Photo            | jpeg                                                             |  |  |
|             | VESA             | 100x100mm                                                        |  |  |
|             | Speaker          | 2*5W                                                             |  |  |
| Other       | Camera           | 2.0MP,Front                                                      |  |  |
|             | Language         | Multi-language                                                   |  |  |
|             | Application      | MSN/Skype/Facebook/Twitter/Youtube/E-mail/google map etc         |  |  |
| Accessories | Adapter          | Adapter, 12V, 3A                                                 |  |  |
| ACCESSOTIES | User manual      | yes                                                              |  |  |

### **DRAWING**