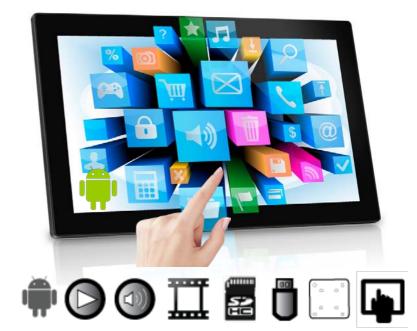

## 21,5inch Android Touch Display - HD

ArtNr: EL-2151AIO-T

## **MAIN FEATURES:**

- AutoStart by plug in power-adapter
- LCD panel 1920\*1080 pixels
- 10points Capacitive Touchscreen
- Internal HD videoplayer 1080P
- **ROOTED Android 4.4.2**
- Internet access by WIFI / LAN (opt. 3G)
- Internal Speakers
- 3.5mm Jack output
- Thin housing
- Power adapter with 3meter cable
- Usage up to 24 hours per day
- ScrewHoles for hangup / built-in

#### **MAIN PURPOSE:**

- Digital Signage Display
- Advertisement Display
- Built-in ShopDisplays
- Kiosk Display
- CounterDisplay

## **USAGE:**

This Android Display can be used in a commercial environment. The Display has **Rooted** Android 4.4.2 operating system and comes with a capactive touch front layer. This professional display can be used for several solutions to inform / advise people on an attractive way.