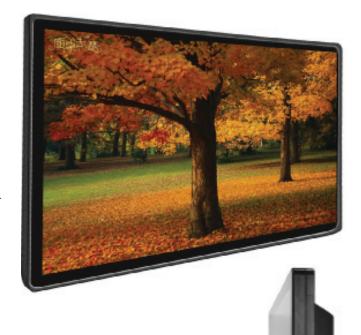

# 24inch Touchscreen InfoDisplay HD

#### MAIN FEATURES:

- 24inch Full HD LCD Panel
- Resolution: 1920 x 1080 pixels
- Capacitive Touch
- AutoStart by plug in power-adapter
- Internal XML player to play touchpresentation
- Internal Full HD video player (1080P)
- Viewing angles 89/89/89/89 (H/V)
- Closed Frame (opt. Open Frame)
- 3.5mm Jack output (optional)
- Power adapter with 2.5meter cable
- Usage up to 14 hours per day

#### **USAGE:**

This InfoDisplay capacitive touchscreen with high resolution IPS Panel. It works autostart; plug in the power and the InfoDisplay will start by itself. There is also an ON-OFF switch you can use.