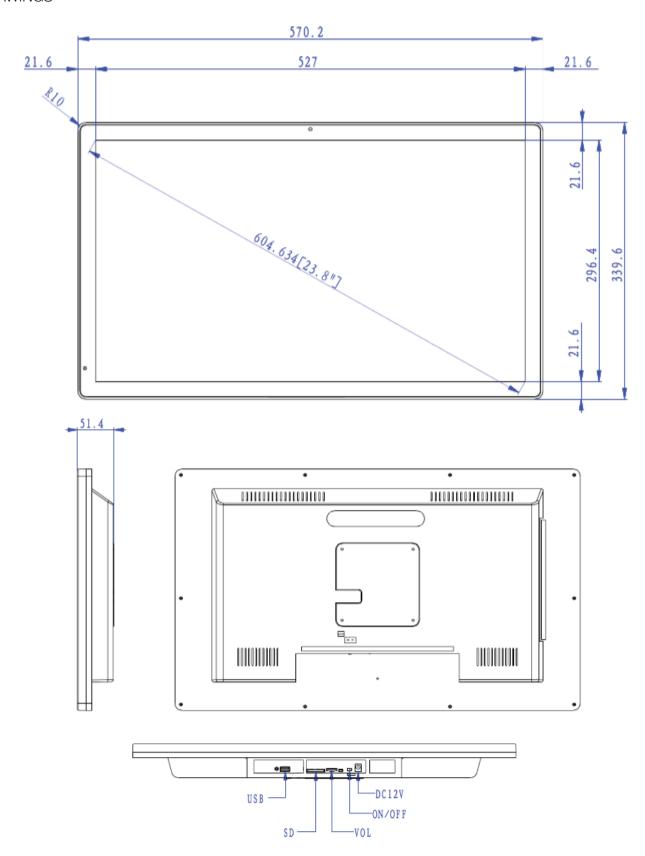

#### **DRAWINGS**

#### **SPECIFICATIONS**

| LCD                     | Туре                      | TFT LCD                                              |
|-------------------------|---------------------------|------------------------------------------------------|
|                         | Display Area              | 527.04x296.46mm                                      |
|                         | Optimum<br>Resolution     | 1920x1080                                            |
|                         | Contrast Ratio            | 3000:1                                               |
|                         | Viewing Angles            | 89/89/89                                             |
|                         | Response Time             | 20ms                                                 |
|                         | Backlight                 | Pblu=14.3; @ls=70ma                                  |
|                         | Brightness                | <b>250cd</b> m²                                      |
|                         | Aspect Ratio              | 16:9                                                 |
|                         | Panel Surface             | Anti-glare(3H)                                       |
| Input                   | Video                     | AVI (XVID. H.264);MPEG1. 2. H.264; MOV (XVID. H.264) |
|                         | Control Input /<br>Output | LVDS                                                 |
| Speaker                 | Amplifier                 | 2x2W/8Ω                                              |
| Connector               | Analog / Digital          | Digital                                              |
| Power                   | Voltage                   | 12V;3.5A                                             |
|                         | Consumption               | 19.3                                                 |
| Operation<br>Conditions | Temperature               | -20°C,60°C                                           |
|                         | Humidity                  | 5-90%RH                                              |
| Dimensions (mm)         |                           |                                                      |
| Package                 | Size (mm)                 | 90x650x405                                           |