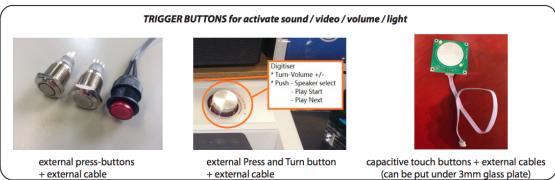

#### **OPTIONAL: Multi Functions**

The mainboard can be turned into a multifunctionboard, serveral in-outputs can be added, and software can be made Tailormade. Example features:

- Internal Memory/ Auto Copy function
- Trigger buttons for selection video / volume combined with LED lighting
- Output for LED lightning 5/12V
- Motion Sensor / light Sensor
- Multiple Audio Outputs for speakers & headphones
- Input Audio for Mobile phone/ iPod (autosensing)
- Touchscreen

### Additional Features for our MediaScreens with a Multi-Function board

We can add extra feautures to the Multi-functionboard which are inside some of our Mediascreens. See the features below. Our engineers can develop the function custommade against your needs.

Very usefull for Instore Display Building!