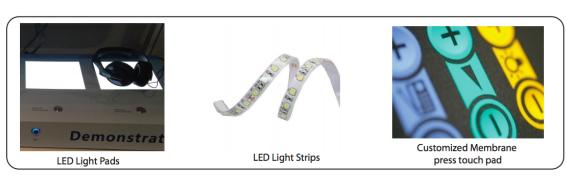

#### **OPTIONAL: Multi Functions**

The mainboard can be turned into a multifunctionboard, serveral in-outputs can be added, and software can be made Tailormade. Example features:

- Internal Memory/ Auto Copy function
- Trigger buttons for selection video / volume combined with LED lighting
- Output for LED lightning 5/12V
- Motion Sensor / light Sensor
- Multiple Audio Outputs for speakers & headphones
- Input Audio for Mobile phone/ iPod (autosensing)
- Touchscreen

### Additional Features for our MediaScreens with a Multi-Function board

We can add extra feautures to the Multi-functionboard which are inside some of our Mediascreens. See the features below. Our engineers can develop the function custommade against your needs.

Very usefull for Instore Display Building!