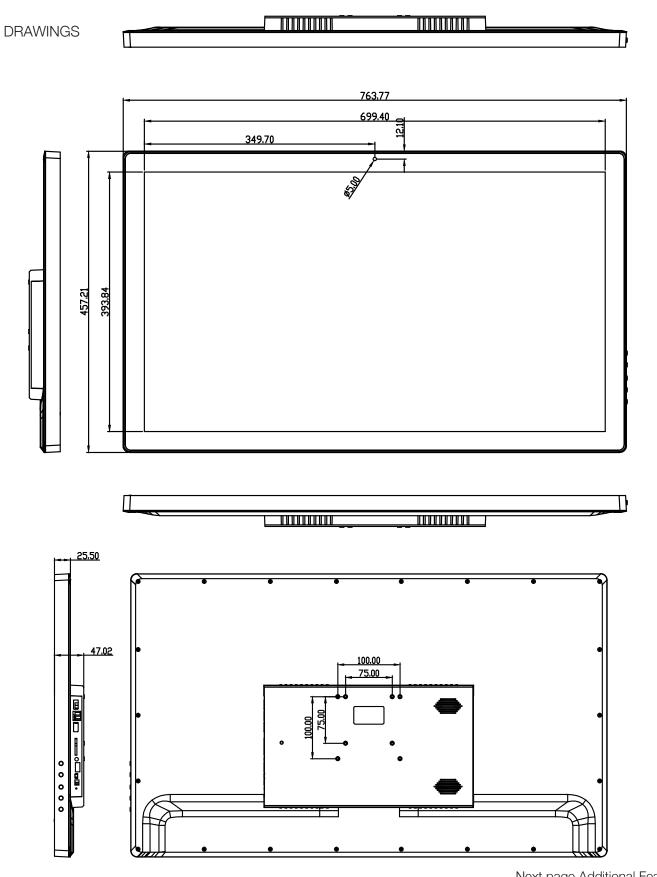

Next pages: additional features technical Specs and drawing

# 32inch MonitorScreen ClosedFrame

ArtNr: AC-320PH-HD

Next page Additional Features