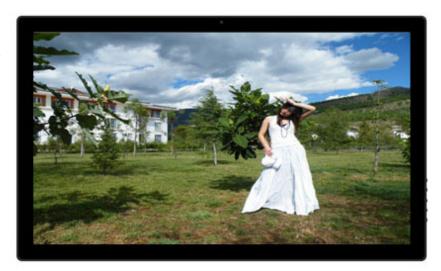

### 32inch MonitorScreen ClosedFrame

ArtNr: AC-320PH-HD

#### MAIN FEATURES:

- AutoStart by plug in power-adapter
- 32inch Full HD LCD panel 1920 x 1080 pixels
- HDMI IN Monitor Function
- Internal Speakers
- 3.5mm Jack output (optional)
- Thin housing
- Power adapter with 2.5meter cable
- Usage up to 14 hours per day
- Addional features for interactivity

#### MAIN PURPOSE:

- Digital Signage Display
- Advertisement Display
- Built-in ShopDisplays

#### **USAGE:**

This professional Monitor has HDMI IN to connect it to an external player (Windows PC, Raspberry Pi, Android Player). You can use it as a signage screen. Show your dynamic content from your external player. If you have an "online" system on your player, you can push your content remotely to your player and send it to the screen. We can also provide with such online software system. These monitors are Auto-Power ON. The HD player can start from SD or usb. The timer function can be used for automatic On-Off.