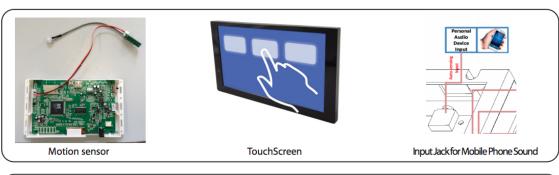

#### **OPTIONAL: Multi Functions**

The mainboard can be turned into a multifunctionboard, serveral in-outputs can be added, and software can be made Tailormade. Example features:

- Internal Memory/ Auto Copy function
- Trigger buttons for selection video / volume combined with LED lighting
- Output for LED lightning 5/12V
- Motion Sensor / light Sensor
- Multiple Audio Outputs for speakers & headphones
- Input Audio for Mobile phone/ iPod (autosensing)
- Touchscreen