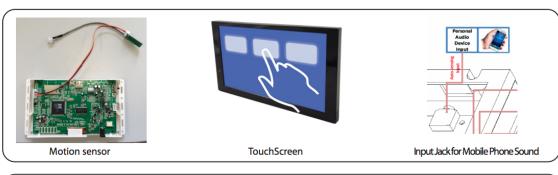

### **OPTIONAL: Multi Functions**

The mainboard can be turned into a multifunctionboard, serveral in-outputs can be added, and software can be made Tailormade. Example features:

- Internal Memory/ Auto Copy function
- Trigger buttons for selection video / volume combined with LED lighting
- Output for LED lightning 5/12V
- Motion Sensor / light Sensor
- Multiple Audio Outputs for speakers & headphones
- Input Audio for Mobile phone/ iPod (auto-sensing)
- Touchscreen

### Additional Features for our MonitorScreens with a Multi-Function board

We can add extra feautures to the Multi-functionboard which are inside some of our Mediascreens. See the features below. Our engineers can develop the function custommade against your needs.