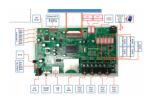

### **OPTIONAL: Multi Functions**

The mainboard can be turned into a multifunctionboard, serveral in-outputs can be added, and software can be made Tailormade. Example features:

- Internal Memory/ Auto Copy function
- Trigger buttons for selection video / volume combined with LED lighting
- Output for LED lightning 5/12V
- Motion Sensor / light Sensor
- Multiple Audio Outputs for speakers & headphones
- Input Audio for Mobile phone/ iPod (auto-sensing)
- Touchscreen

### Additional Features for our MonitorScreens with a Multi-Function board

We can add extra feautures to the Multi-functionboard which are inside some of our Mediascreens. See the features below. Our engineers can develop the function custommade against your needs.