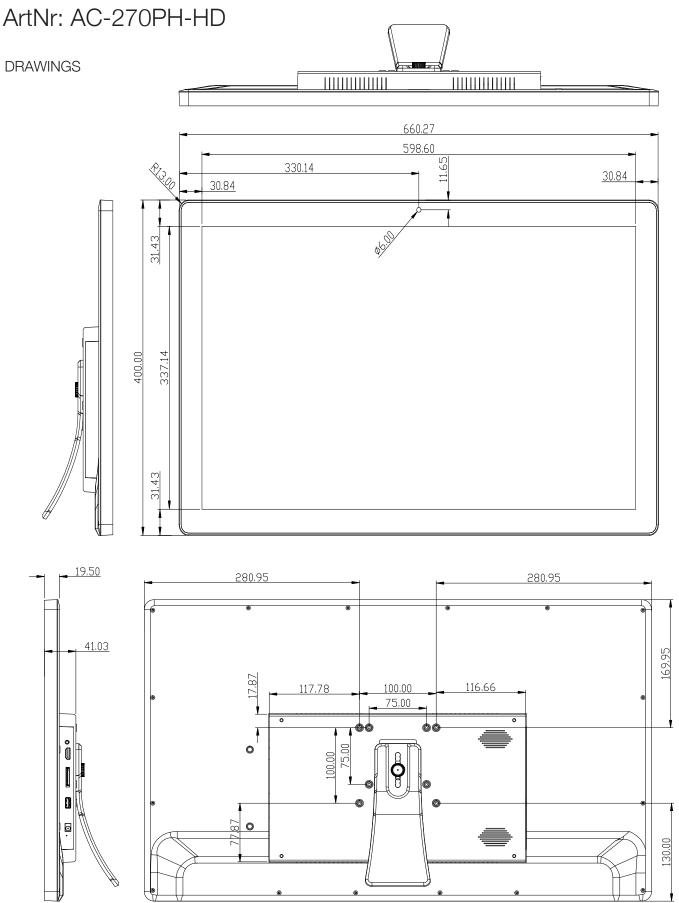

| Product Measurement, mm |              |         |                              |              |   |        |     |     |  |  |
|-------------------------|--------------|---------|------------------------------|--------------|---|--------|-----|-----|--|--|
| Unit (witho             | out packagin | g)      | Giftbox (With Packaging) 1pc |              |   | Carton |     |     |  |  |
| L                       | W            | Н       | L                            | W            | Н | L      | W   | Н   |  |  |
| 662.73                  | 41.03        | 400     | NO                           |              |   | 720    | 160 | 450 |  |  |
| Net 4,5 (kg)            |              | Net(kg) |                              | Net(kg) 9 kg |   |        |     |     |  |  |