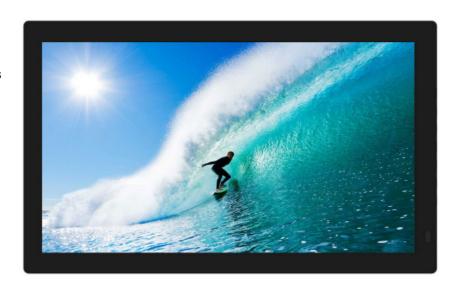

#### MAIN FEATURES:

- AutoStart by plug in power-adapter
- 27inch Full HD LCD panel 1920 x 1080 pixels
- HDMI IN Monitor Function
- Internal Speakers
- 3.5mm Jack output (optional)
- Thin housing
- Power adapter with 2.5meter cable
- Usage up to 14 hours per day
- Addional features for interactivity

#### MAIN PURPOSE:

- Digital Signage Display
- Advertisement Display
- Built-in ShopDisplays

This professional Monitor has HDMI IN to connect it to an external player (Windows PC, Raspberry Pi, Android Player). You can use it as a signage screen. Show your dynamic content from your external player. If you have an "online" system on your player, you can push your content remotely to your player and send it to the screen. We can also provide with such online software system. These monitors are Auto-Power ON. The HD player can start from SD or usb. The timer function can be used for automatic On-Off.