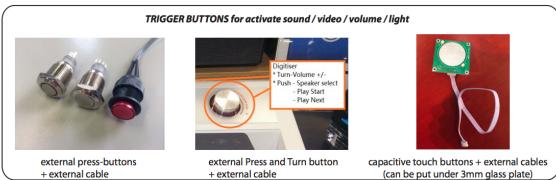

### **OPTIONAL: Multi Functions**

The mainboard can be turned into a multifunctionboard, serveral in-outputs can be added, and software can be made Tailormade. Example features:

- Internal Memory/ Auto Copy function
- Trigger buttons for selection video / volume combined with LED lighting
- Output for LED lightning 5/12V
- Motion Sensor / light Sensor
- Multiple Audio Outputs for speakers & headphones
- Input Audio for Mobile phone/ iPod (auto-sensing)
- Touchscreen

### Additional Features for our MonitorScreens with a Multi-Function board

We can add extra feautures to the Multi-functionboard which are inside some of our Mediascreens. See the features below. Our engineers can develop the function custommade against your needs.