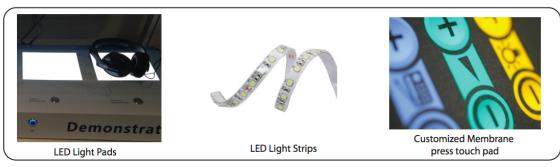

### **OPTIONAL: Multi Functions**

The mainboard can be turned into a multifunctionboard, serveral in-outputs can be added, and software can be made Tailormade. Example features:

- Internal Memory/ Auto Copy function
- Trigger buttons for selection video / volume combined with LED lighting
- Output for LED lightning 5/12V
- Motion Sensor / light Sensor
- Multiple Audio Outputs for speakers & headphones
- Input Audio for Mobile phone/ iPod (auto-sensing)
- Touchscreen

### Additional Features for our MonitorScreens with a Multi-Function board

We can add extra feautures to the Multi-functionboard which are inside some of our Mediascreens. See the features below. Our engineers can develop the function custommade against your needs.