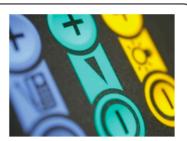

Very usefull for Instore Display Building!

external press-buttons + external cable

external Press and Turn button + external cable

capacitive touch buttons + external cables (can be put under 3mm glass plate)