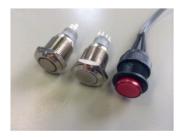

Very usefull for Instore Display Building!

external press-buttons + external cable

external Press and Turn button + external cable

capacitive touch buttons + external cables (can be put under 3mm glass plate)