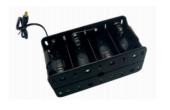

technical specs and drawing

## PRODUCT SHEET

## 24inch MonitorScreen ClosedFrame

ArtNr: AC-240PH-HD

## Additional Feautures for our MediaScreens with a Multi-Function board

We can add extra feautures to the Multi-functionboard which are inside some of our Mediascreens. See the features below. Our engineers can develop the function custommade against your needs.

Very usefull for Instore Display Building!







external press-buttons + external cable



external Press and Turn button + external cable



capacitive touch buttons + external cables (can be put under 3mm glass plate)



**LED Light Pads** 



**LED Light Strips** 



Customized Membrane press touch pad



Motion sensor



TouchScreen



Input Jack for Mobile Phone Sound



All kind of brackets



**External Speakers** 



External 8D-cell batterybox

Next page: Technical specs & Drawing

# PRODUCT SHEET 24inch MonitorScreen ClosedFrame

ArtNr: AC-240PH-HD

## **TECHNICAL SPECIFICATIONS**

| Display               | Panel           | 23.8inch LCD Media Player                         |
|-----------------------|-----------------|---------------------------------------------------|
|                       | Shell           | Enclosed Housing                                  |
|                       | Resolution      | 1920*1080                                         |
|                       | Contrast ratio  | 3000:1                                            |
|                       | Brightness      | 250cd m²                                          |
|                       | Viewing angles: | 89/89/89