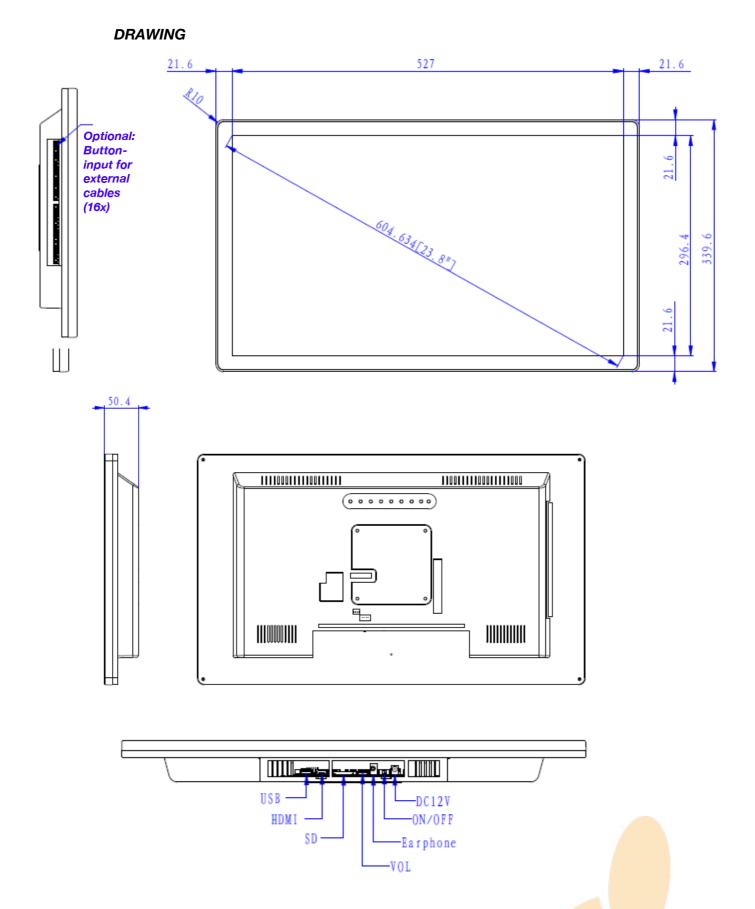

## **TECHNICAL SPECIFICATIONS**

| Display               | Panel           | 23.8inch LCD Media Player                         |
|-----------------------|-----------------|---------------------------------------------------|
|                       | Shell           | Enclosed Housing                                  |
|                       | Resolution      | 1920*1080                                         |
|                       | Contrast ratio  | 3000:1                                            |
|                       | Brightness      | 250cd m²                                          |
|                       | Viewing angles: | 89/89/89/89(U/D/L/R)                              |
|                       | Aspect Ratio    | 16:9                                              |
| Interface             | Card slot       | SD Card                                           |
|                       | USB Host        | USB Host 2.0                                      |
|                       | HDMI            | HDMI Input                                        |
|                       | Power Jack      | DC 12V/1.5A power input                           |
|                       | Head phone      | 3.5mm Jack output                                 |
| Sound System          | Speaker         | 2x2W/8Ω internal speakers                         |
| VIDEO                 | Video format    | 1) AVI (XVID. H.264)                              |
|                       |                 | 2) MPEG-1 H.264                                   |
|                       |                 | 3) MPEG 2 H.264                                   |
|                       |                 | 4) MOV (XVID. H.264)                              |
| AUDIO                 | Audio format    | MP3                                               |
| PHOTO                 | Photo           | JPEG                                              |
|                       | Other           | Automatic slide show playback                     |
|                       |                 | Playback speed adjustment interval setup          |
| Standard              | HDMI            | HDMI In - Monitor Function                        |
| Functions             | Loop            | Continuous loop demo video                        |
| Optional<br>functions | Trigger Buttons | Push- and Touchbuttons, Press&Turn button         |
|                       | Sensors         | Motion sensor or Lift sensor to activatie videos  |
|                       | Speakers        | External Speakers                                 |
|                       | Batterybox      | 8D-Cell Batterybox for battery operated power     |
|                       | Audio out       | Multiple Jacks 3.5 / Coax / Digital Sound         |
|                       | Jack Input      | Jack Input for mobile phone / mp3-player sound    |
|                       | Software        | Software adjustments for your needs               |
|                       | LED             | LED strips, LED light pads                        |
|                       | Output Voltage  | (multiple) Output 12V (5V), f.i. for LED lighting |
|                       | Touchscreen     | Transistive TouchScreen                           |
| Others                | Accessories:    | Adaptor, Remote Control                           |
|                       | Color:          | Black Housing                                     |

Next page: Drawing

## PRODUCT SHEET 24inch MonitorScreen ClosedFrame

ArtNr: AC-240PH-HD