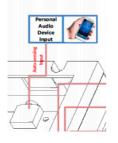

#### **OPTIONAL: Multi Functions**

The mainboard can be turned into a multifunctionboard, several in-outputs can be added, and software can be made Tailormade. Example features:

- Trigger buttons for selection video / volume combined with LED lighting
- Output for LED lightning 5/12V
- Motion Sensor / Tilt-up light Sensor
- Multiple Audio Outputs for speakers & headphones
- Input Audio for Mobile phone / iPod (auto-sensing)
- Touchscreen

**LED Light Pads** 

**LED Light Strips** 

Customized Membrane press touch pad

Motion sensor

TouchScreen

Input Jack for Mobile Phone Sound

All kind of brackets

**External Speakers** 