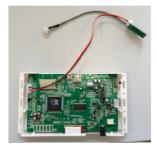

#### **OPTIONAL: Multi Functions**

The mainboard can be turned into a multifunctionboard, several in-outputs can be added, and software can be made Tailormade. Example features:

- Trigger buttons for selection video / volume combined with LED lighting
- Output for LED lightning 5/12V
- Motion Sensor / Tilt-up light Sensor
- Multiple Audio Outputs for speakers & headphones
- Input Audio for Mobile phone / iPod (auto-sensing)
- Touchscreen

## Additional Feautures for our MediaScreens with a Multi-Function board

We can add extra feautures to the Multi-functionboard which are inside some of our Mediascreens. See the features below. Our engineers can develop the function custommade against your needs.