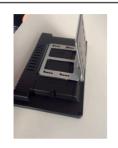

## PRODUCT SHEET 24inch MonitorScreen ClosedFrame

ArtNr: AC-240PH-HD

### **MAIN FEATURES:**

- AutoStart by plug in power-adapter
- 24inch LCD panel 1920\*1080 pixels
- HDMI IN Monitor Function
- Internal Speakers
- 3.5mm Jack output (optional)
- Thin housing
- Power adapter with 2.5meter cable
- Usage up to 14 hours per day
- Additional features for interactivity