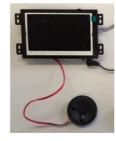

### **MAIN FEATURES:**

- AutoStart by plug in power-adapter
- 24inch LCD panel 1920\*1080 pixels
- HDMI IN Monitor Function
- Internal Speakers
- 3.5mm Jack output (optional)
- Thin housing
- Power adapter with 2.5meter cable
- Usage up to 14 hours per day
- Additional features for interactivity

#### **MAIN PURPOSE:**

- Digital Signage Display /Advertisement Display
- Built-in ShopDisplays

## **USAGE:**

This professional Monitor has HDMI IN to connect it to an external player (Windows PC, Raspberry Pi, Android Player). You can use it as a signage screen. Show your dynamic content from your external player. If you have an "online" system on your player, you can push your content remotely to your player and send it to the screen. We can also provide with such online software system. These monitors are Auto-Power ON. The HD player can start from SD or usb. The timer function can be used for automatic On-Off.