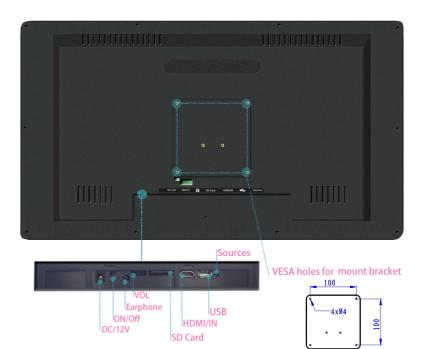

## **TECHNICAL SPECIFICATIONS**

| Display               | Panel           | 23.8inch LCD Media Player                         |
|-----------------------|-----------------|---------------------------------------------------|
|                       | Shell           | Enclosed Housing                                  |
|                       | Resolution      | 1920*1080                                         |
|                       | Contrast ratio  | 3000:1                                            |
|                       | Brightness      | 250cd m²                                          |
|                       | Viewing angles: | 89/89/89/89(U/D/L/R)                              |
|                       | Aspect Ratio    | 16:9                                              |
| Interface             | Card slot       | SD Card                                           |
|                       | USB Host        | USB Host 2.0                                      |
|                       | HDMI            | HDMI Input                                        |
|                       | Power Jack      | DC 12V/1.5A power input                           |
|                       | Head phone      | 3.5mm Jack output                                 |
| Sound System          | Speaker         | 2x2W/8Ω internal speakers                         |
| VIDEO                 | Video format    | 1) AVI (XVID. H.264)                              |
|                       |                 | 2) MPEG-1 H.264                                   |
|                       |                 | 3) MPEG 2 H.264                                   |
|                       |                 | 4) MOV (XVID. H.264)                              |
| AUDIO                 | Audio format    | MP3                                               |
| PHOTO                 | Photo           | JPEG                                              |
|                       | Other           | Automatic slide show playback                     |
|                       |                 | Playback speed adjustment interval setup          |
| Standard              | HDMI            | HDMI In - Monitor Function                        |
| Functions             | Loop            | Continuous loop demo video                        |
| Optional<br>functions | Trigger Buttons | Push- and Touchbuttons, Press&Turn button         |
|                       | Sensors         | Motion sensor or Lift sensor to activatie videos  |
|                       | Speakers        | External Speakers                                 |
|                       | Batterybox      | 8D-Cell Batterybox for battery operated power     |
|                       | Audio out       | Multiple Jacks 3.5 / Coax / Digital Sound         |
|                       | Jack Input      | Jack Input for mobile phone / mp3-player sound    |
|                       | Software        | Software adjustments for your needs               |
|                       | LED             | LED strips, LED light pads                        |
|                       | Output Voltage  | (multiple) Output 12V (5V), f.i. for LED lighting |
|                       | Touchscreen     | Transistive TouchScreen                           |
| Others                | Accessories:    | Adaptor, Remote Control                           |
|                       | Color:          | Black Housing                                     |