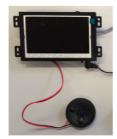

### Additional Feautures for our MediaScreens with a Multi-Function board

We can add extra feautures to the Multi-functionboard which are inside some of our Mediascreens. See the features below. Our engineers can develop the function custommade against your needs.

Very usefull for Instore Display Building!

**LED Light Pads** 

**LED Light Strips** 

Customized Membrane press touch pad

Motion sensor

TouchScreen

Input Jack for Mobile Phone Sound

All kind of brackets

**External Speakers** 