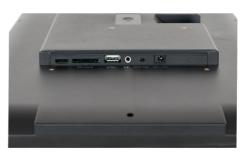

#### **USAGE:**

This professional Monitor has HDMI IN to connect it to an external player (Windows PC, Raspberry Pi, Android Player). You can use it as a signage screen. Show your dynamic content from your external player. If you have an "online" system on your player, you can push your content remotely to your player and send it to the screen. We can also provide with such online software system. These monitors are Auto-Power ON. The HD player can start from SD or usb. The timer function can be used for automatic On-Off.

### **TECHNICAL SPECIFICATIONS**

| Display               | Panel           | 21.5inch LCD Media Player                         |
|-----------------------|-----------------|---------------------------------------------------|
|                       | Shell           | Enclosed Housing                                  |
|                       | Resolution      | 1920*1080                                         |
|                       | Contrast ratio  | 1000:1                                            |
|                       | Brightness      | 250cd m <sup>2</sup>                              |
|                       | Viewing angles: | 80/80/70/70(U/D/L/R)                              |
|                       | Aspect Ratio    | 16:9                                              |
| Interface             | Card slot       | SD Card                                           |
|                       | USB Host        | USB Host 2.0                                      |
|                       | HDMI            | HDMI Input - Monitor Function                     |
|                       | Power Jack      | DC 12V/2A power input                             |
|                       | Head phone      | 3.5mm Jack output                                 |
| Sound System          | Speaker         | 2x2W/8Ω internal speakers                         |
| VIDEO                 | Video format    | 1) AVI (XVID. H.264)                              |
|                       |                 | 2) MPEG-1 H.264                                   |
|                       |                 | 3) MPEG 2 H.264                                   |
|                       |                 | 4) MOV (XVID. H.264)                              |
| AUDIO                 | Audio format    | MP3                                               |
| РНОТО                 | Photo           | JPEG                                              |
|                       | Other           | Automatic slide show playback                     |
|                       |                 | Playback speed adjustment interval setup          |
| Standard              | HDMI            | HDMI Input - Monitor Function                     |
| Functions             | Loop            | Continuous loop demo video                        |
| Optional<br>functions | Trigger Buttons | Push- and Touchbuttons, Press&Turn button         |
|                       | Sensors         | Motion sensor or Lift sensor to activatie videos  |
|                       | Speakers        | External Speakers                                 |
|                       | Batterybox      | 8D-Cell Batterybox for battery operated power     |
|                       | Audio out       | Multiple Jacks 3.5 / Coax / Digital Sound         |
|                       | Jack Input      | Jack Input for mobile phone / mp3-player sound    |
|                       | Software        | Software adjustments for your needs               |
|                       | LED             | LED strips, LED light pads                        |
|                       | Output Voltage  | (multiple) Output 12V (5V), f.i. for LED lighting |
|                       | Touchscreen     | Transistive TouchScreen                           |
| Others                | Accessories:    | Adaptor, Remote Control                           |
|                       | Color:          | Black Housing                                     |