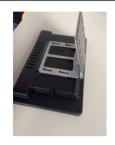

### 21.5inch MonitorScreen ClosedFrame

ArtNr: AC-215PH-HD

#### **MAIN FEATURES:**

- AutoStart by plug in power-adapter
- 21.5inch LCD panel 1920\*1080 pixels
- HDMI In Monitor Function
- Internal Speakers
- 3.5mm Jack output (optional)
- Thin housing
- Power adapter with 2.5meter cable
- Usage up to 14 hours per day
- Addional features for interactivity

#### **MAIN PURPOSE:**

- Digital Signage Display /Advertisement Display
- Built-in ShopDisplays