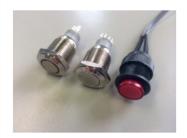

#### TRIGGER BUTTONS for activate sound / video / volume / light

external press-buttons + external cable

external Press and Turn button + external cable

capacitive touch buttons + external cables (can be put under 3mm glass plate)