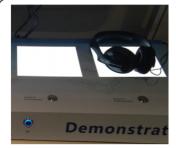

**LED Light Pads** 

**LED Light Strips** 

Customized Membrane press touch pad

Motion sensor

TouchScreen

Input Jack for Mobile Phone Sound

All kind of brackets

**External Speakers** 