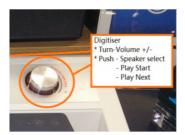

#### **OPTIONAL: Multi Functions**

The mainboard can be turned into a multi-functionboard. serveral in-outputs can be added, and software can be made Tailormade. Example features:

- Trigger buttons for selection video / volume combined with LED lighting
- Output for LED lightning 5/12V
- Motion Sensor / Tilt-up light Sensor
- Multiple Audio Outputs for speakers & headphones
- Input Audio for Mobile phone / iPod (auto-sensing)
- Touchscreen

#### TRIGGER BUTTONS for activate sound / video / volume / light

external press-buttons + external cable

external Press and Turn button + external cable

capacitive touch buttons + external cables (can be put under 3mm glass plate)