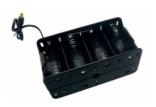

Screen ClosedFrame

ArtNr: AC-215PH-HD

### Additional Feautures for our MediaScreens with a Multi-Function board

We can add extra feautures to the Multi-functionboard which are inside some of our Mediascreens. See the features below. Our engineers can develop the function custommade against your needs.

Very usefull for Instore Display Building!



#### TRIGGER BUTTONS for activate sound / video / volume / light



external press-buttons + external cable



external Press and Turn button + external cable



capacitive touch buttons + external cables (can be put under 3mm glass plate)



**LED Light Pads** 



**LED Light Strips** 



Customized Membrane press touch pad



Motion sensor



TouchScreen



Input Jack for Mobile Phone Sound



All kind of brackets



**External Speakers** 



External 8D-cell batterybox

Next page: Technical specs & Drawing

# PRODUCT SHEET

### 21.5inch MonitorScreen ClosedFrame

ArtNr: AC-215PH-HD

### **TECHNICAL SPECIFICATIONS**

| Display               | Panel           | 21.5inch LCD Media Player                         |
|-----------------------|-----------------|---------------------------------------------------|
|                       | Shell           | Enclosed Housing                                  |
|                       | Resolution      | 1920*1080                                         |
|                       | Contrast ratio  | 1000:1                                            |
|                       | Brightness      | 250cd m <sup>2</sup>                              |
|                       | Viewing angles: |