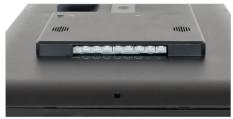

### Additional Feautures for our MediaScreens with a Multi-Function board

We can add extra feautures to the Multi-functionboard which are inside some of our Mediascreens. See the features below. Our engineers can develop the function custommade against your needs.

#### TRIGGER BUTTONS for activate sound / video / volume / light

external press-buttons + external cable

external Press and Turn button + external cable

capacitive touch buttons + external cables (can be put under 3mm glass plate)

**LED Light Pads** 

**LED Light Strips** 

Customized Membrane press touch pad

Motion sensor

TouchScreen

Input Jack for Mobile Phone Sound

All kind of brackets

**External Speakers** 