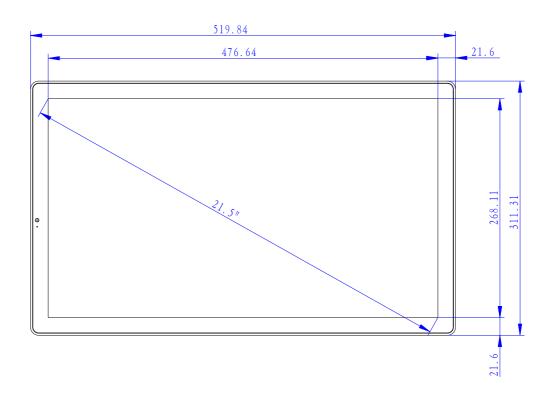

## 21.5inch MonitorScreen ClosedFrame

ArtNr: AC-215PH-HD

### **DRAWING**

All rights reserved. Changes to specifications and descriptions may be made at any time without prior notice.