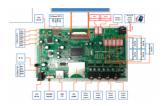

#### **OPTIONAL: Multi Functions**

The mainboard can be turned into a multi-functionboard. serveral in-outputs can be added, and software can be made Tailormade. Example features:

- Trigger buttons for selection video / volume combined with LED lighting
- Output for LED lightning 5/12V
- Motion Sensor / Tilt-up light Sensor
- Multiple Audio Outputs for speakers & headphones
- Input Audio for Mobile phone / iPod (auto-sensing)
- Touchscreen

### Additional Feautures for our MediaScreens with a Multi-Function board

We can add extra feautures to the Multi-functionboard which are inside some of our Mediascreens. See the features below. Our engineers can develop the function custommade against your needs.