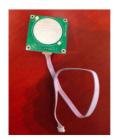

#### TRIGGER BUTTONS for activate sound / video / volume / light

external press-buttons + external cable

external Press and Turn button + external cable

capacitive touch buttons + external cables (can be put under 3mm glass plate)

**LED Light Pads** 

**LED Light Strips** 

Customized Membrane press touch pad

Motion sensor

TouchScreen

Input Jack for Mobile Phone Sound

All kind of brackets

**External Speakers** 