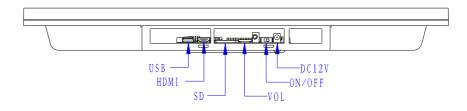

### **TECHNICAL SPECIFICATIONS**

| Display               | Panel           | 21.5inch LCD Media Player                         |
|-----------------------|-----------------|---------------------------------------------------|
|                       | Shell           | Enclosed Housing                                  |
|                       | Resolution      | 1920*1080                                         |
|                       | Contrast ratio  | 1000:1                                            |
|                       | Brightness      | 250cd m <sup>2</sup>                              |
|                       | Viewing angles: | 80/80/70/70(U/D/L/R)                              |
|                       | Aspect Ratio    | 16:9                                              |
| Interface             | Card slot       | SD Card                                           |
|                       | USB Host        | USB Host 2.0                                      |
|                       | HDMI            | HDMI Input - Monitor Function                     |
|                       | Power Jack      | DC 12V/2A power input                             |
|                       | Head phone      | 3.5mm Jack output                                 |
| Sound System          | Speaker         | 2x2W/8Ω internal speakers                         |
| VIDEO                 | Video format    | 1) AVI (XVID. H.264)                              |
|                       |                 | 2) MPEG-1 H.264                                   |
|                       |                 | 3) MPEG 2 H.264                                   |
|                       |                 | 4) MOV (XVID. H.264)                              |
| AUDIO                 | Audio format    | MP3                                               |
| РНОТО                 | Photo           | JPEG                                              |
|                       | Other           | Automatic slide show playback                     |
|                       |                 | Playback speed adjustment interval setup          |
| Standard              | HDMI            | HDMI Input - Monitor Function                     |
| Functions             | Loop            | Continuous loop demo video                        |
| Optional<br>functions | Trigger Buttons | Push- and Touchbuttons, Press&Turn button         |
|                       | Sensors         | Motion sensor or Lift sensor to activatie videos  |
|                       | Speakers        | External Speakers                                 |
|                       | Batterybox      | 8D-Cell Batterybox for battery operated power     |
|                       | Audio out       | Multiple Jacks 3.5 / Coax / Digital Sound         |
|                       | Jack Input      | Jack Input for mobile phone / mp3-player sound    |
|                       | Software        | Software adjustments for your needs               |
|                       | LED             | LED strips, LED light pads                        |
|                       | Output Voltage  | (multiple) Output 12V (5V), f.i. for LED lighting |
|                       | Touchscreen     | Transistive TouchScreen                           |
| Others                | Accessories:    | Adaptor, Remote Control                           |
|                       | Color:          | Black Housing                                     |