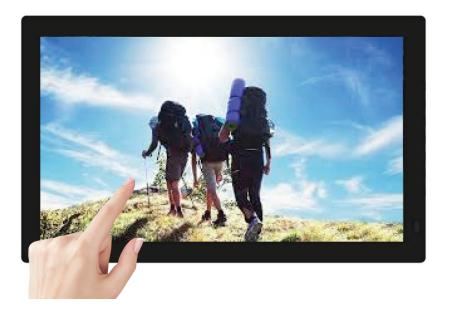

# 27inch Touchscreen Monitor - HDMI IN

ArtNr: AC-270PH-HDMI-LCD-T

#### MAIN FEATURES:

- 27 inch Full HD LCD Panel
- Resolution: 1920 x 1080 pixels
- Capacitive touchscreen + USB connector
- AutoStart by plug in power-adapter
- HDMI IN for monitor function
- Viewing angles 85/85/85/85 (H/V)
- Internal Speakers (optional)
- 3.5mm Jack output (optional)
- Power adapter with 2.5meter cable
- Optional: Internal HD videoplayer 1080P for looping video
- Usage up to 14 hours per day

- Digital Signage Display
- Advertisement Display
- Built-in ShopDisplays

This MediaScreen capacitive touchscreen with Full HD resolution IPS Panel. Add a external player and connect

it with a HDMI cable. For the touch function you need to connect the USB cable into your external player to activate the touchscreen. It works autostart; plug in the power and the monitor will start by itself. There is also an ON-OFF switch you can use.