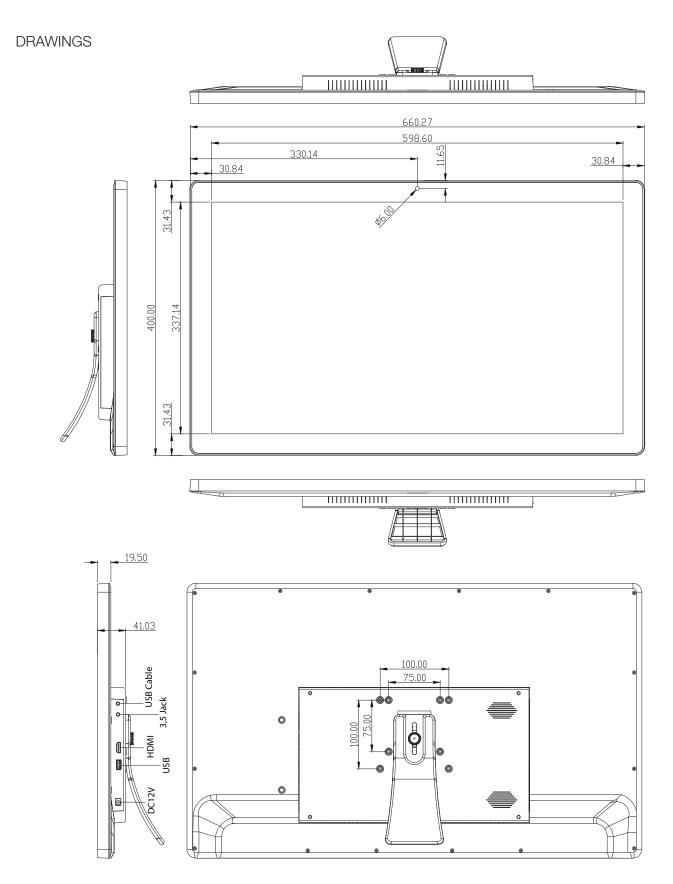

SPECS & DRAWING: see on next pages the technical specifications and dimensions for this model.

HDMI-IN for

Signal

USB-

touch

cable for

function

&