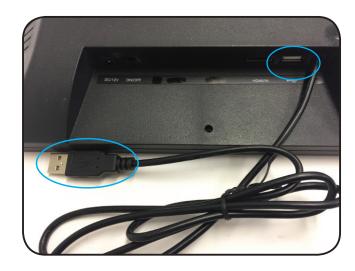

- Digital Signage Display
- Advertisement Display
- Built-in ShopDisplays

This MediaScreen capacitive touchscreen with Full HD resolution IPS Panel. Add a external player and connect

it with a HDMI cable. For the touch function you need to connect the USB cable into your external player to activate the touchscreen. It works autostart; plug in the power and the monitor will start by itself. There is also an ON-OFF switch you can use.

SPECS & DRAWING: see on next pages the technical specifications and dimensions for this model.

HDMI-IN for

Signal

USB-

touch

cable for

function

&