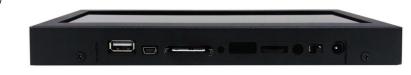

### MAIN PURPOSE:

- Digital Signage Display
- Advertisement Display
- Built-in ShopDisplays

This MediaScreen has an Internal VideoPlayer with Full HD resolution (1080P). Video Format: MPEG1, MPEG2, AVI, MOV. Plug in a SD card with your content and directly play your video (or slideshow). It will play your video(s) continiously in a loop. The mainboard can optionally come with extra in-outputs for interactivity, see the options below.

The mainboard can be turned into a multi-functionboard, serveral in-outputs can be added, and software can be made Tailormade. Example features:

- Trigger buttons for selection video / volume combined with LED lighting
- Output for LED lightning 5/12V
- Motion Sensor / light Sensor
- Multiple Audio Outputs for speakers & headphones
- Input Audio for Mobile phone/ iPod (auto-sensing)
- Touchscreen
- Etcetera
- => find more about the options below in this productsheet.