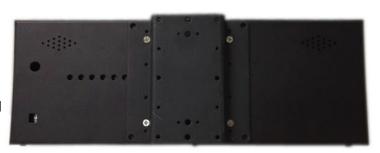

The mainboard can be turned into a multi-functionboard, serveral in-outputs can be added, and software can be made Tailormade. Example features:

- Trigger buttons for selection video / volume combined with LED lighting
- Output for LED lightning 5/12V
- Motion Sensor / light Sensor
- Multiple Audio Outputs for speakers & headphones
- Input Audio for Mobile phone/ iPod (auto-sensing)
- Touchscreen
- Etcetera
- => find more about the options below in this productsheet.