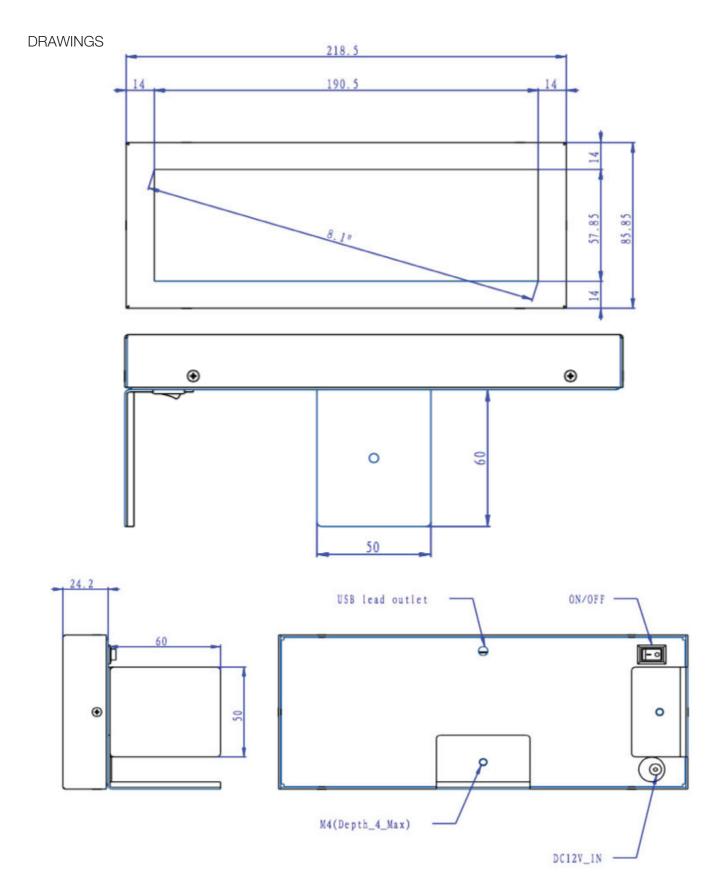

## Long Stretched Display

# PRODUCT SHEET 8.1inch Long Stretched Display

ArtNr: AC-081MF-MP-IPS-LS

**SPECIFICATIONS** 

| Specifications  |                           |                                                      |
|-----------------|---------------------------|------------------------------------------------------|
| LCD             | Туре                      | TFT PANEL                                            |
|                 | Display Area              | 194 X 58mm                                           |
|                 | Optimum<br>Resolution     | 1600 X 480                                           |
|                 | Contrast Ratio            | 3:1                                                  |
|                 | Viewing Angles            | 85/85/85                                             |
|                 | Response Time             | 20ms                                                 |
|                 | Backlight                 | LED                                                  |
|                 | Brightness                | 300nits                                              |
|                 | Aspect Ratio              | -                                                    |
|                 | Panel Surface             | Hard coating(3H)                                     |
| Input           | Video                     | AVI (XVID. H.264);MPEG1. 2. H.264; MOV (XVID. H.264) |
|                 | Control Input /<br>Output | LVDS                                                 |
| Speaker         | Amplifier                 | N/A                                                  |
| Connector       | Analog / Digital          | Digital                                              |
| Power           | Voltage                   | 12V                                                  |
|                 | Consumption               | 1A                                                   |
| Operation Cond  | Temperature               | -20°C,70°C                                           |
|                 | Humidity                  | Ta= 40 °C ,90%RH                                     |
| Dimensions (mm) |                           |                                                      |
| Package         | Size (mm)                 | 10pcs/47x30x20cm/ctn                                 |