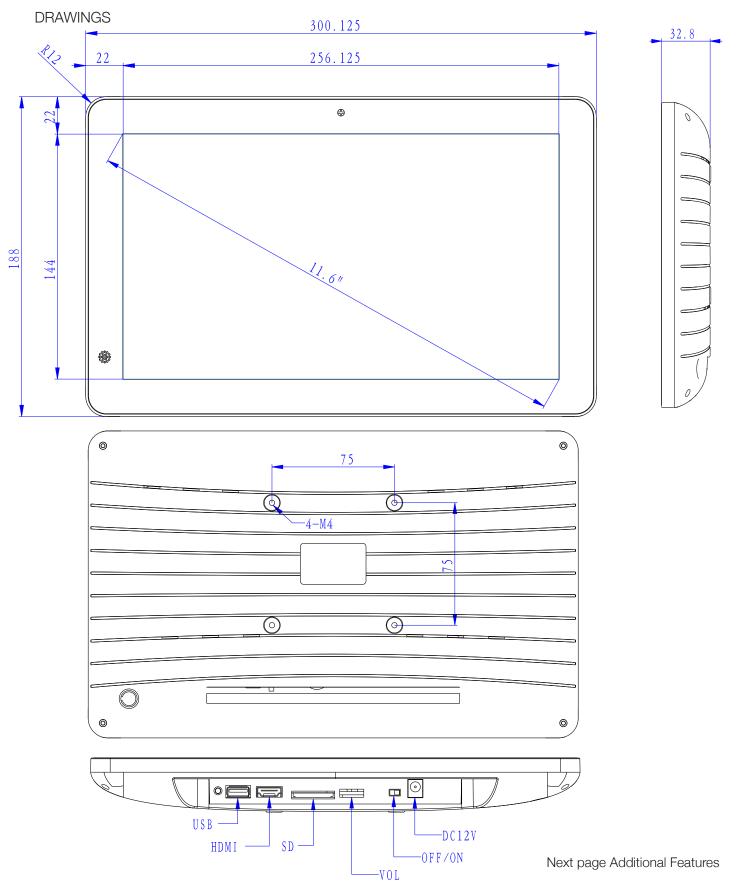

| Product Measurement, mm  |       |     |                               |    |     |                          |     |     |  |
|--------------------------|-------|-----|-------------------------------|----|-----|--------------------------|-----|-----|--|
| Unit (without packaging) |       |     | Giftbox (With Packaging) 1 pc |    |     | Carton 10 pc/10.81 / ctn |     |     |  |
| L                        | W     | Н   | L                             | W  | Н   | L                        | W   | Н   |  |
| 300.13                   | 32.85 | 188 | 315                           | 50 | 195 | 587                      | 435 | 240 |  |
| Net(kg) 1.52             |       |     | Net(kg) 1.7                   |    |     | Net(kg) 7.6              |     |     |  |