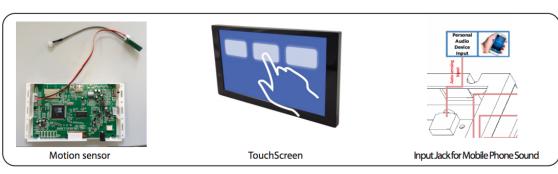

#### **OPTIONAL: Multi Functions**

The mainboard can be turned into a multifunctionboard, serveral in-outputs can be added, and software can be made Tailormade. Example features:

- Trigger buttons for selection video / volume combined with LED lighting
- Output for LED lightning 5/12V
- Motion Sensor / light Sensor
- Multiple Audio Outputs for speakers & headphones
- Input Audio for Mobile phone/ iPod (auto-sensing)
- Touchscreen

#### Additional Features for our MonitorScreen with a Multi-Function board

We can add extra feautures to the Multi-functionboard which are inside some of our Mediascreens. See the features below. Our engineers can develop the function custommade against your needs.