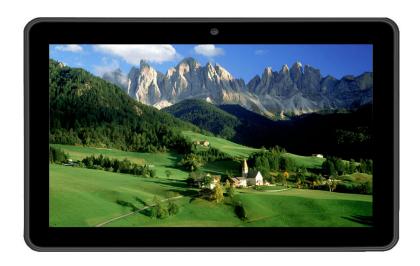

## 11.6inch MonitorScreen ClosedFrame

ArtNr: AC-116PH-IPS

#### MAIN PURPOSE:

- Digital Signage Display
- Advertisement Display
- Built-in ShopDisplays

This professional Monitor has HDMI IN to connect it to an external player (Windows PC, Raspberry Pi, Android Player). You can use it as a signage screen. Show your dynamic content from your external player. If you have an "online" system on your player, you can push your content remotely to your player and send it to the screen. We can also provide with such online software system. These monitors are Auto-Power ON. The HD player can start from SD or usb. The timer function can be used for automatic On-Off.