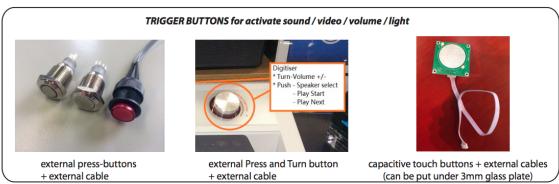

#### **OPTIONAL: Multi Functions**

The mainboard can be turned into a multifunctionboard, serveral in-outputs can be added, and software can be made Tailormade. Example features:

- Trigger buttons for selection video / volume combined with LED lighting
- Output for LED lightning 5/12V
- Motion Sensor / light Sensor
- Multiple Audio Outputs for speakers & headphones
- Input Audio for Mobile phone/ iPod (auto-sensing)
- Touchscreen

#### Additional Features for our MonitorScreen with a Multi-Function board

We can add extra feautures to the Multi-functionboard which are inside some of our Mediascreens. See the features below. Our engineers can develop the function custommade against your needs.

Very usefull for Instore Display Building!