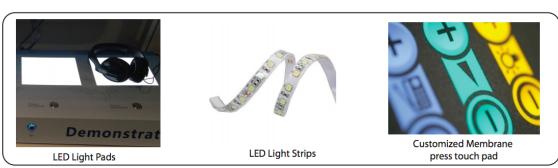

#### **OPTIONAL: Multi Functions**

The mainboard can be turned into a multifunctionboard, serveral in-outputs can be added, and software can be made Tailormade. Example features:

- Trigger buttons for selection video / volume combined with LED lighting
- Output for LED lightning 5/12V
- Motion Sensor / light Sensor
- Multiple Audio Outputs for speakers & headphones
- Input Audio for Mobile phone/ iPod (auto-sensing)
- Touchscreen

#### Additional Features for our MonitorScreen with a Multi-Function board

We can add extra feautures to the Multi-functionboard which are inside some of our Mediascreens. See the features below. Our engineers can develop the function custommade against your needs.

Very usefull for Instore Display Building!