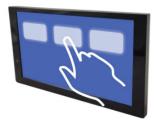

#### **OPTIONAL: Multi Functions**

The mainboard can be turned into a multi-functionboard. serveral in-outputs can be added, and software can be made Tailormade. Example features:

- Trigger buttons for selection video / volume combined with LED lighting
- Output for LED lightning 5/12V
- Motion Sensor / Tilt-up light Sensor
- Multiple Audio Outputs for speakers & headphones
- Input Audio for Mobile phone / iPod (auto-sensing)
- Touchscreen
- Etcetera

**LED Light Pads** 

**LED Light Strips** 

Customized Membrane press touch pad

Motion sensor

TouchScreen

Input Jack for Mobile Phone Sound

All kind of brackets

**External Speakers** 

### **TECHNICAL SPECIFICATIONS**

| Display               | Panel           | 7 inch LCD Media Player                           |
|-----------------------|-----------------|---------------------------------------------------|
|                       | Shell           | Enclosed Housing                                  |
|                       | Resolution      | 1024*600                                          |
|                       | Contrast ratio  | 600:1                                             |
|                       | Brightness      | 300cd m²                                          |
|                       | Viewing angles: | 85/85/85/85(U/D/L/R)                              |
|                       | Aspect Ratio    | 16:9                                              |
| Interface             | Card slot       | SD Card                                           |
|                       | USB Host        | USB Host 2.0                                      |
|                       | HDMI            | HDMI IN - mini portal                             |
|                       | Head phone      | 3.5mm Jack output                                 |
| Sound System          | Speaker         | $2x2W/8\Omega$ internal speakers                  |
| VIDEO                 | Video format    | 1) AVI (XVID. H.264)                              |
|                       |                 | 2) MPEG-1 H.264                                   |
|                       |                 | 3) MPEG 2 H.264                                   |
|                       |                 | 4) MOV (XVID. H.264)                              |
| AUDIO                 | Audio format    | MP3                                               |
| PHOTO                 | Photo           | JPEG                                              |
|                       | Other           | Automatic slide show playback                     |
|                       |                 | Playback speed adjustment interval setup          |
| Standard              | AutoStart       | AUTO Start and repat all file.                    |
| Functions             | Loop            | Continuous loop demo video                        |
| Optional<br>functions | Trigger Buttons | Push- and Touchbuttons, Press&Turn button         |
|                       | Sensors         | Motion sensor or Lift sensor to activatie videos  |
|                       | Speakers        | External Speakers                                 |
|                       | Batterybox      | 8D-Cell Batterybox for battery operated power     |
|                       | Audio out       | Multiple Jacks 3.5 / Coax / Digital Sound         |
|                       | Jack Input      | Jack Input for mobile phone / mp3-player sound    |
|                       | Software        | Software adjustments for your needs               |
|                       | LED             | LED strips, LED light pads                        |
|                       | Output Voltage  | (multiple) Output 12V (5V), f.i. for LED lighting |
|                       | Touchscreen     | Transistive TouchScreen                           |
| Others                | Accessories:    | Adaptor, Remote Control                           |
|                       | Color:          | Black Housing                                     |
|                       | Brackets:       | Optional several brackets available               |