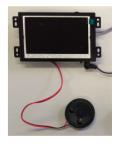

#### **USAGE:**

This MediaScreen has an Internal VideoPlayer with Full HD resolution (1080P). Plug in a SD card or USB Stick with your content and directly play your video (or slideshow). It will play your video(s) continiously in a loop. Use the HDMI Input portal to connect a PC, Mediaplayer, RaspberryPi etcetera. Itis all autostart and play, retailproof.

### **TECHNICAL SPECIFICATIONS**

| Display               | Panel           | 7 inch LCD Media Player                           |
|-----------------------|-----------------|---------------------------------------------------|
|                       | Shell           | Enclosed Housing                                  |
|                       | Resolution      | 1024*600                                          |
|                       | Contrast ratio  | 600:1                                             |
|                       | Brightness      | 300cd m²                                          |
|                       | Viewing angles: | 85/85/85/85(U/D/L/R)                              |
|                       | Aspect Ratio    | 16:9                                              |
| Interface             | Card slot       | SD Card                                           |
|                       | USB Host        | USB Host 2.0                                      |
|                       | HDMI            | HDMI IN - mini portal                             |
|                       | Head phone      | 3.5mm Jack output                                 |
| Sound System          | Speaker         | $2x2W/8\Omega$ internal speakers                  |
| VIDEO                 | Video format    | 1) AVI (XVID. H.264)                              |
|                       |                 | 2) MPEG-1 H.264                                   |
|                       |                 | 3) MPEG 2 H.264                                   |
|                       |                 | 4) MOV (XVID. H.264)                              |
| AUDIO                 | Audio format    | MP3                                               |
| PHOTO                 | Photo           | JPEG                                              |
|                       | Other           | Automatic slide show playback                     |
|                       |                 | Playback speed adjustment interval setup          |
| Standard              | AutoStart       | AUTO Start and repat all file.                    |
| Functions             | Loop            | Continuous loop demo video                        |
| Optional<br>functions | Trigger Buttons | Push- and Touchbuttons, Press&Turn button         |
|                       | Sensors         | Motion sensor or Lift sensor to activatie videos  |
|                       | Speakers        | External Speakers                                 |
|                       | Batterybox      | 8D-Cell Batterybox for battery operated power     |
|                       | Audio out       | Multiple Jacks 3.5 / Coax / Digital Sound         |
|                       | Jack Input      | Jack Input for mobile phone / mp3-player sound    |
|                       | Software        | Software adjustments for your needs               |
|                       | LED             | LED strips, LED light pads                        |
|                       | Output Voltage  | (multiple) Output 12V (5V), f.i. for LED lighting |
|                       | Touchscreen     | Transistive TouchScreen                           |
| Others                | Accessories:    | Adaptor, Remote Control                           |
|                       | Color:          | Black Housing                                     |
|                       | Brackets:       | Optional several brackets available               |