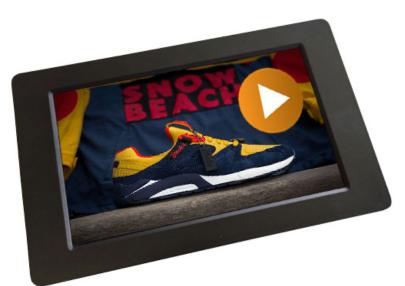

#### **USAGE:**

This MediaScreen has an Internal VideoPlayer with Full HD resolution (1080P). Plug in a SD card or USB Stick with your content and directly play your video (or slideshow). It will play your video(s) continiously in a loop. Use the HDMI Input portal to connect a PC, Mediaplayer, RaspberryPi etcetera. Itis all autostart and play, retailproof.