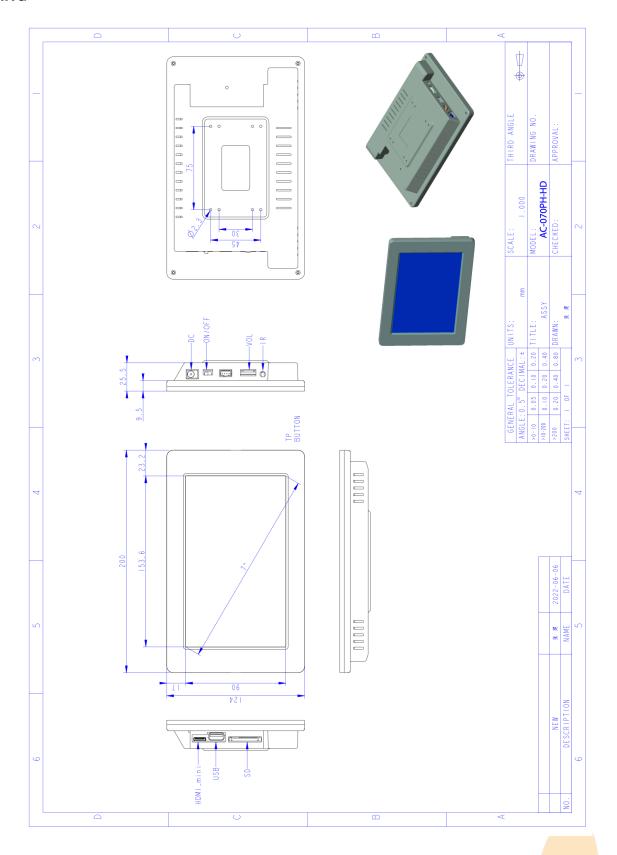

# PRODUCT SHEET

## 7inch Closed Frame MediaScreen

ArtNr: AC-070PH-HD

### **DRAWING**