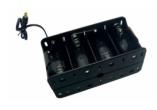

d Frame MediaScreen

ArtNr: AC-070PH-HD

## Additional Feautures for our MediaScreens with a Multi-Function board

We can add extra feautures to the Multi-functionboard which are inside some of our Mediascreens. See the features below. Our engineers can develop the function custommade against your needs.

Very usefull for Instore Display Building!



#### TRIGGER BUTTONS for activate sound / video / volume / light



external press-buttons + external cable



external Press and Turn button + external cable



capacitive touch buttons + external cables (can be put under 3mm glass plate)



**LED Light Pads** 



**LED Light Strips** 



Customized Membrane press touch pad



Motion sensor



TouchScreen



Input Jack for Mobile Phone Sound



All kind of brackets



**External Speakers** 



External 8D-cell batterybox

# PRODUCT SHEET 7inch Closed Frame MediaScreen

ArtNr: AC-070PH-HD

### **TECHNICAL SPECIFICATIONS**

| Display               | Panel           | 7 inch LCD Media Player                           |
|-----------------------|-----------------|---------------------------------------------------|
|                       | Shell           | Enclosed Housing                                  |
|                       | Resolution      | 1024*600                                          |
|                       | Contrast ratio  | 600:1                                             |
|                       | Brightness      | 300cd m²                                          |
|                       | Viewing angles: | 85/85/85/85(U/D/L/R)