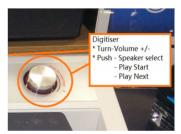

#### **OPTIONAL: Multi Functions**

The mainboard can be turned into a multi-functionboard. serveral in-outputs can be added, and software can be made Tailormade. Example features:

- Trigger buttons for selection video / volume combined with LED lighting
- Output for LED lightning 5/12V
- Motion Sensor / Tilt-up light Sensor
- Multiple Audio Outputs for speakers & headphones
- Input Audio for Mobile phone / iPod (auto-sensing)
- Touchscreen
- Etcetera

#### TRIGGER BUTTONS for activate sound / video / volume / light

external press-buttons + external cable

external Press and Turn button + external cable

capacitive touch buttons + external cables (can be put under 3mm glass plate)