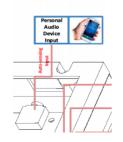

#### **OPTIONAL: Multi Functions**

The mainboard can be turned into a multi-functionboard. serveral in-outputs can be added, and software can be made Tailormade. Example features:

- Trigger buttons for selection video / volume combined with LED lighting
- Output for LED lightning 5/12V
- Motion Sensor / Tilt-up light Sensor
- Multiple Audio Outputs for speakers & headphones
- Input Audio for Mobile phone / iPod (auto-sensing)
- Touchscreen
- Etcetera

**LED Light Pads** 

**LED Light Strips** 

Customized Membrane press touch pad

Motion sensor

TouchScreen

Input Jack for Mobile Phone Sound

All kind of brackets

**External Speakers** 