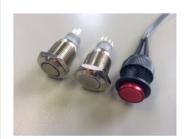

#### TRIGGER BUTTONS for activate sound / video / volume / light

external press-buttons + external cable

external Press and Turn button + external cable

capacitive touch buttons + external cables (can be put under 3mm glass plate)