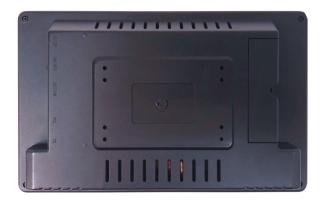

n a SD card or USB Stick with your content and directly play your video (or slideshow). It will play your video(s) continiously in a loop. Use the HDMI Input portal to connect a PC, Mediaplayer, RaspberryPi etcetera. Itis all autostart and play, retailproof.

#### **OPTIONAL: Multi Functions**

The mainboard can be turned into a multi-functionboard. serveral in-outputs can be added, and software can be made Tailormade. Example features:

- Trigger buttons for selection video / volume combined with LED lighting
- Output for LED lightning 5/12V
- Motion Sensor / Tilt-up light Sensor
- Multiple Audio Outputs for speakers & headphones
- Input Audio for Mobile phone / iPod (auto-sensing)
- Touchscreen
- Etcetera

=> find more about the options below in this productsheet.

























Optional with interactive in-outputs

Next pages: Additional features technical specs and drawing

## PRODUCT SHEET

# 7inch Closed Frame MediaScreen

ArtNr: AC-070PH-HD

## Additional Feautures for our MediaScreens with a Multi-Function board

We can add extra feautures to the Multi-functionboard which are inside some of our Mediascreens. See the features below. Our engineers can develop the function custommade against your needs.

Very usefull for Instore Display Building!



#### TRIGGER BUTTONS for activate sound / video / volume / light



external press-buttons + external cable



external Press and Turn button + external cable



capacitive touch buttons + external cables (can be put under 3mm glass plate)



**LED Light Pads** 



**LED Light Strips** 



Customized Membrane pres