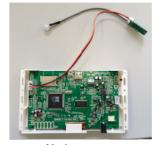

#### **OPTIONAL: Multi Functions**

The mainboard can be turned into a multi-functionboard. serveral in-outputs can be added, and software can be made Tailormade. Example features:

- Trigger buttons for selection video / volume combined with LED lighting
- Output for LED lightning 5/12V
- Motion Sensor / Tilt-up light Sensor
- Multiple Audio Outputs for speakers & headphones
- Input Audio for Mobile phone / iPod (auto-sensing)
- Touchscreen
- Etcetera

## Additional Feautures for our MediaScreens with a Multi-Function board

We can add extra feautures to the Multi-functionboard which are inside some of our Mediascreens. See the features below. Our engineers can develop the function custommade against your needs.