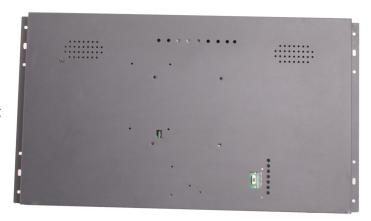

ntent from your external player. If you have an "online" system on your player, you can push your content remotely to your player and send it to the screen. We can also provide with such online software system. These monitors are Auto-Power ON. The HD player can start from SD or usb. The timer function can be used for automatic On-Off.

#### **OPTIONAL: Multi Functions**

The mainboard can be turned into a multi-functionboard, serveral in-outputs can be added, and software can be made Tailormade. Example features:

- Trigger buttons for selection video / volume combined with LED lighting
- Output for LED lightning 5/12V
- Motion Sensor / Tilt-up light Sensor
- Multiple Audio Outputs for speakers & headphones
- Input Audio for Mobile phone / iPod (auto-sensing)
- Touchscreen



























Next pages: addtiononal faatures technical specs and drawing

ArtNr: AC-2150MF-HD

## Additional Feautures for our MediaScreens with a Multi-Function board

We can add extra feautures to the Multi-functionboard which are inside some of our Mediascreens. See the features below. Our engineers can develop the function custommade against your needs.

Very usefull for Instore Display Building!



#### TRIGGER BUTTONS for activate sound / video / volume / light



external press-buttons + external cable



external Press and Turn button + external cable



capacitive touch buttons + external cables (can be put under 3mm glass plate)



**LED Light Pads** 



**LED Light Strips** 



Customized Membrane press touch pad



Motion sensor



TouchScreen



Input Jack for Mobile Phone Sou