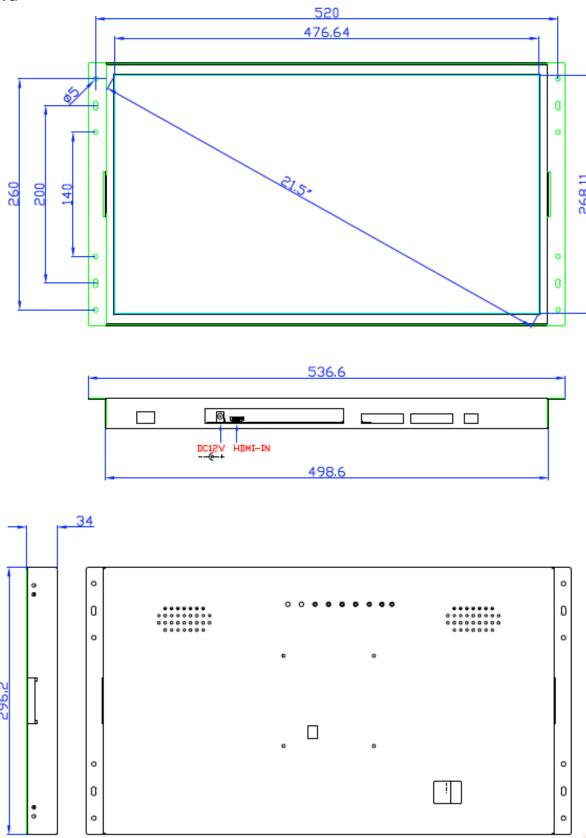

Jack Input      | Jack Input for mobile phone / mp3-player sound    |
|                       | Software        | Software adjustments for your needs               |
|                       | LED             | LED strips, LED light pads                        |
|                       | Output Voltage  | (multiple) Output 12V (5V), f.i. for LED lighting |
|                       | Touchscreen     | Transistive TouchScreen                           |
| Others                | Accessories:    | Adaptor, Remote Control                           |
|                       | Color:          | Black Housing                                     |
|                       | Brackets:       | Optional several brackets available               |

Next page: Drawing

ArtNr: AC-215OMF-HD

## **DRAWING**