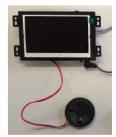

ArtNr: AC-215OMF-HD

#### **MAIN FEATURES:**

- AutoStart by plug in power-adapter
- 21.5 inch LCD panel 1920\*1080 pixels
- HDMI In Monitor Function
- Metal Housing for built-in purpose
- Internal Speakers
- 3.5mm Jack output (optional)
- Thin housing
- Power adapter with 2.5meter cable
- Usage up to 14 hours per day
- Addional features for interactivity

#### **MAIN PURPOSE:**

- Digital Signage Display /Advertisement Display
- Built-in ShopDisplays

This professional Monitor has HDMI IN to connect it to an external player (Windows PC, Raspberry Pi, Android Player). You can use it as a signage screen. Show your dynamic content from your external player. If you have an "online" system on your player, you can push your content remotely to your player and send it to the screen. We can also provide with such online software system. These monitors are Auto-Power ON. The HD player can start from SD or usb. The timer function can be used for automatic On-Off.