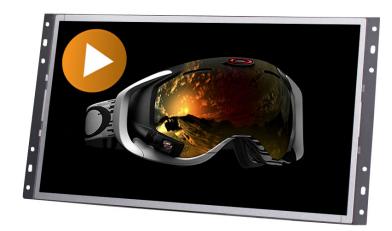

#### **MAIN FEATURES:**

- AutoStart by plug in power-adapter
- 21.5 inch LCD panel 1920\*1080 pixels
- HDMI In Monitor Function
- Metal Housing for built-in purpose
- Internal Speakers
- 3.5mm Jack output (optional)
- Thin housing
- Power adapter with 2.5meter cable
- Usage up to 14 hours per day
- Addional features for interactivity

#### **MAIN PURPOSE:**

- Digital Signage Display /Advertisement Display
- Built-in ShopDisplays

This professional Monitor has HDMI IN to connect it to an external player (Windows PC, Raspberry Pi, Android Player). You can use it as a signage screen. Show your dynamic content from your external player. If you have an "online" system on your player, you can push your content remotely to your player and send it to the screen. We can also provide with such online software system. These monitors are Auto-Power ON. The HD player can start from SD or usb. The timer function can be used for automatic On-Off.