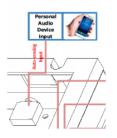

**LED Light Pads** 

**LED Light Strips** 

Customized Membrane press touch pad

Motion sensor

TouchScreen

Input Jack for Mobile Phone Sound

All kind of brackets

External Speakers