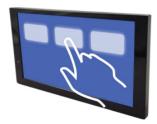

#### **OPTIONAL: Multi Functions**

The mainboard can be turned into a multi-functionboard, serveral in-outputs can be added, and software can be made Tailormade. Example features:

- Trigger buttons for selection video / volume combined with LED lighting
- Output for LED lightning 5/12V
- Motion Sensor / Tilt-up light Sensor
- Multiple Audio Outputs for speakers & headphones
- Input Audio for Mobile phone / iPod (auto-sensing)
- Touchscreen

**LED Light Pads** 

**LED Light Strips** 

Customized Membrane press touch pad

Motion sensor

TouchScreen

Input Jack for Mobile Phone Sound

All kind of brackets

External Speakers