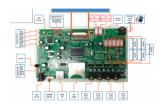

#### **OPTIONAL: Multi Functions**

The mainboard can be turned into a multi-functionboard, serveral in-outputs can be added, and software can be made Tailormade. Example features:

- Trigger buttons for selection video / volume combined with LED lighting
- Output for LED lightning 5/12V
- Motion Sensor / Tilt-up light Sensor
- Multiple Audio Outputs for speakers & headphones
- Input Audio for Mobile phone / iPod (auto-sensing)
- Touchscreen

## Additional Feautures for our MediaScreens with a Multi-Function board

We can add extra feautures to the Multi-functionboard which are inside some of our Mediascreens. See the features below. Our engineers can develop the function custommade against your needs.