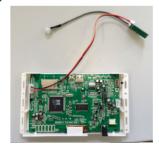

#### **OPTIONAL: Multi Functions**

The mainboard can be turned into a multi-functionboard, serveral in-outputs can be added, and software can be made Tailormade. Example features:

- Trigger buttons for selection video / volume combined with LED lighting
- Output for LED lightning 5/12V
- Motion Sensor / Tilt-up light Sensor
- Multiple Audio Outputs for speakers & headphones
- Input Audio for Mobile phone / iPod (auto-sensing)
- Touchscreen

## Additional Feautures for our MediaScreens with a Multi-Function board

We can add extra feautures to the Multi-functionboard which are inside some of our Mediascreens. See the features below. Our engineers can develop the function custommade against your needs.