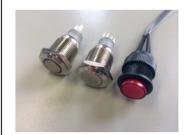

#### TRIGGER BUTTONS for activate sound / video / volume / light

external press-buttons + external cable

external Press and Turn button + external cable

capacitive touch buttons + external cables (can be put under 3mm glass plate)