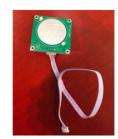

#### TRIGGER BUTTONS for activate sound / video / volume / light

external press-buttons + external cable

external Press and Turn button + external cable

capacitive touch buttons + external cables (can be put under 3mm glass plate)

**LED Light Pads** 

**LED Light Strips** 

Customized Membrane press touch pad

Motion sensor

TouchScreen

Input Jack for Mobile Phone Sound

All kind of brackets

External Speakers