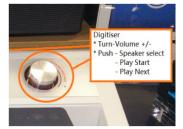

#### TRIGGER BUTTONS for activate sound / video / volume / light

external press-buttons + external cable

external Press and Turn button + external cable

capacitive touch buttons + external cables (can be put under 3mm glass plate)