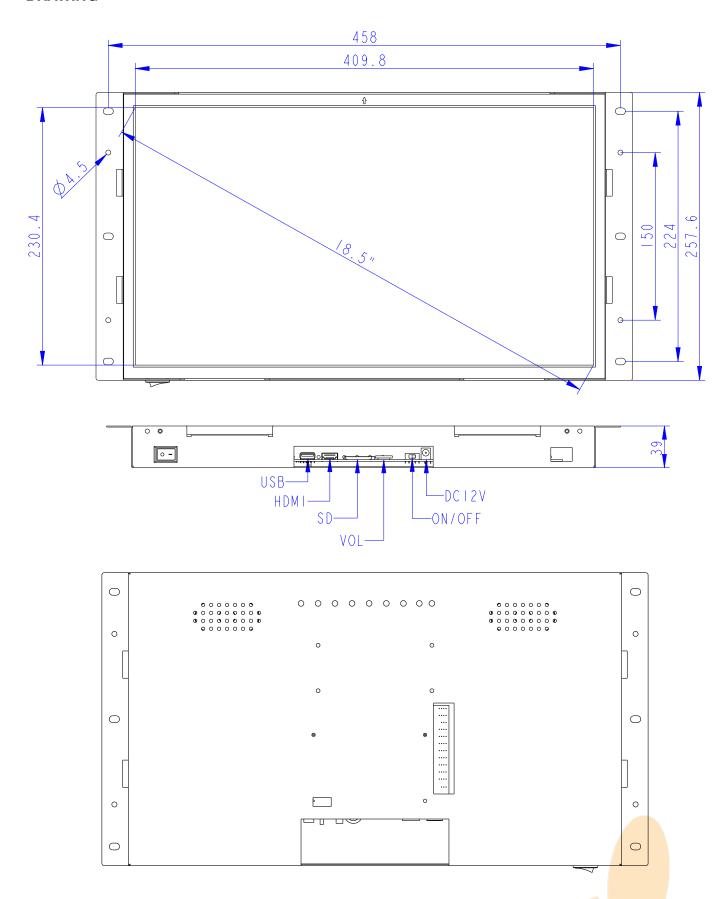

Software        | Software adjustments for your needs               |
|                       | LED             | LED strips, LED light pads                        |
|                       | Output Voltage  | (multiple) Output 12V (5V), f.i. for LED lighting |
|                       | Touchscreen     | Transistive TouchScreen                           |
| Others                | Accessories:    | Adaptor, Remote Control                           |
|                       | Color:          | Black Housing                                     |
|                       | T               |                                                   |
|                       | Brackets:       | Optional several brackets available               |

Next page: Drawing

ArtNr: AC-185OMF-HD

## **DRAWING**