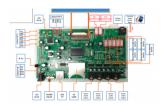

## Additional Feautures for our MediaScreens with a Multi-Function board

We can add extra feautures to the Multi-functionboard which are inside some of our Mediascreens. See the features below. Our engineers can develop the function custommade against your needs.

Very usefull for Instore Display Building!

#### TRIGGER BUTTONS for activate sound / video / volume / light

external press-buttons + external cable

external Press and Turn button + external cable

capacitive touch buttons + external cables (can be put under 3mm glass plate)

**LED Light Pads** 

**LED Light Strips** 

Customized Membrane press touch pad

Motion sensor

TouchScreen

Input Jack for Mobile Phone Sound

All kind of brackets

External Speakers

External 8D-cell batterybox

Next page: Technical specs & Drawing

ArtNr: AC-185OMF-HD