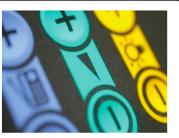

#### TRIGGER BUTTONS for activate sound / video / volume / light

external press-buttons + external cable

external Press and Turn button + external cable

capacitive touch buttons + external cables (can be put under 3mm glass plate)