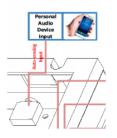

#### **OPTIONAL: Multi Functions**

The mainboard can be turned into a multi-functionboard, serveral in-outputs can be added, and software can be made Tailormade. Example features:

- Trigger buttons for selection video / volume combined with LED lighting
- Output for LED lightning 5/12V
- Motion Sensor / Tilt-up light Sensor
- Multiple Audio Outputs for speakers & headphones
- Input Audio for Mobile phone / iPod (auto-sensing)
- Touchscreen

**LED Light Pads** 

**LED Light Strips** 

Customized Membrane press touch pad

Motion sensor

TouchScreen

Input Jack for Mobile Phone Sound

All kind of brackets

External Speakers