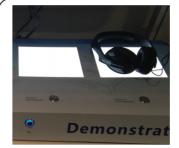

Very usefull for Instore Display Building!

**LED Light Pads** 

**LED Light Strips** 

Customized Membrane press touch pad

Motion sensor

TouchScreen

Input Jack for Mobile Phone Sound

All kind of brackets

External Speakers