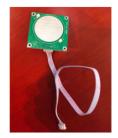

#### TRIGGER BUTTONS for activate sound / video / volume / light

external press-buttons + external cable

external Press and Turn button + external cable

capacitive touch buttons + external cables (can be put under 3mm glass plate)