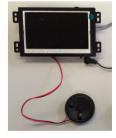

**LED Light Pads** 

**LED Light Strips** 

Customized Membrane press touch pad

Motion sensor

TouchScreen

Input Jack for Mobile Phone Sound

All kind of brackets

External Speakers

External 8D-cell batterybox

Next page: Technical specs & Drawing

ArtNr: AC-185OMF-HD