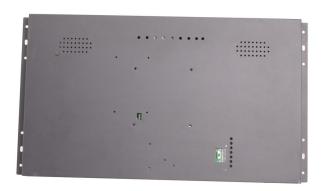

peakers
- 3.5mm Jack output (optional)
- Thin housing
- Power adapter with 2.5meter cable
- Usage up to 14 hours per day
- Addional features for interactivity



### **MAIN PURPOSE:**

- Digital Signage Display /Advertisement Display
- Built-in ShopDisplays













### **USAGE:**

This professional Monitor has HDMI IN to connect it to an external player (Windows PC, Raspberry Pi, Android Player). You can use it as a signage screen. Show your dynamic content from your external player. If you have an "online" system on your player, you can push your content remotely to your player and send it to the screen. We can also provide with such online software system. These monitors are Auto-Power ON. The HD player can start from SD or usb. The timer function can be used for automatic On-Off.



#### **OPTIONAL: Multi Functions**

The mainboard can be turned into a multi-functionboard, serveral in-outputs can be added, and software can be made Tailormade. Example features:

- Trigger buttons for selection video / volume combined with LED lighting
- Output for LED lightning 5/12V
- Motion Sensor / Tilt-up light Sensor
- Multiple Audio Outputs for speakers & headphones
- Input Audio for Mobile phone / iPod (auto-sensing)
- Touchscreen











Next pages: addtiononal faatures technical specs and drawing

ArtNr: AC-185OMF-HD

## Additional Feautures for our MediaScreens with a Multi-Function board

We can add extra feautures to the Multi-functionboard which are inside some of our Mediascreens. See the features below. Our engineers can develop the function custommade against your