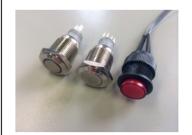

#### TRIGGER BUTTONS for activate sound / video / volume / light

external press-buttons + external cable

external Press and Turn button + external cable

capacitive touch buttons + external cables (can be put under 3mm glass plate)