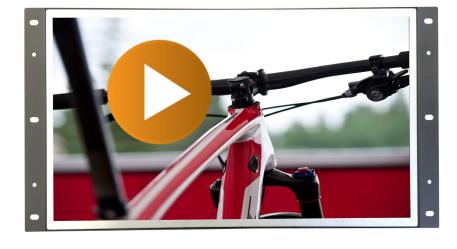

#### **MAIN FEATURES:**

- AutoStart by plug in power-adapter
- 18.5 inch LCD panel 1366\*768 pixels
- HDMI In Monitor Function
- Metal Housing for built-in purpose
- Internal Speakers
- 3.5mm Jack output (optional)
- Thin housing
- Power adapter with 2.5meter cable
- Usage up to 14 hours per day
- Addional features for interactivity

### **MAIN PURPOSE:**

- Digital Signage Display /Advertisement Display
- Built-in ShopDisplays

### **USAGE:**

This professional Monitor has HDMI IN to connect it to an external player (Windows PC, Raspberry Pi, Android Player). You can use it as a signage screen. Show your dynamic content from your external player. If you have an "online" system on your player, you can push your content remotely to your player and send it to the screen. We can also provide with such online software system. These monitors are Auto-Power ON. The HD player can start from SD or usb. The timer function can be used for automatic On-Off.

## **TECHNICAL SPECIFICATIONS**

|                       | <u> </u>        | []                                                |
|-----------------------|-----------------|---------------------------------------------------|
| Display               | Panel           | 18.5inch LCD Media Player                         |
|                       | Shell           | Open Frame - for built-in purpose                 |
|                       | Resolution      | 1366*768                                          |
|                       | Contrast ratio  | 800:1                                             |
|                       | Brightness      | 250cd m <sup>2</sup>                              |
|                       | Viewing angles: | 70/70/80/80 (L/R/U/D)                             |
|                       | Aspect Ratio    | 16:9                                              |
| Interface             | Card slot       | SD Card                                           |
|                       | USB Host        | USB Host 2.0                                      |
|                       | HDMI            | HDMI Input                                        |
|                       | Power Jack      | DC 12V/1.5A power input                           |
|                       | Head phone      | 3.5mm Jack output (optional)                      |
| Sound System          | Speaker         | 2x2W/8Ω internal speakers                         |
| VIDEO                 | Video format    | 1) AVI (XVID. H.264)                              |
|                       |                 | 2) MPEG-1 H.264                                   |
|                       |                 | 3) MPEG 2 H.264                                   |
|                       |                 | 4) MOV (XVID. H.264)                              |
| AUDIO                 | Audio format    | MP3                                               |
| РНОТО                 | Photo           | JPEG                                              |
|                       | Other           | Automatic slide show playback                     |
|                       |                 | Playback speed adjustment interval setup          |
| Standard              | HDMI            | HDMI In - Monitor Function                        |
| Functions             | Loop            | Continuous loop demo video                        |
| Optional<br>functions | Trigger Buttons | Push- and Touchbuttons, Press&Turn button         |
|                       | Sensors         | Motion sensor or Lift sensor to activatie videos  |
|                       | Speakers        | External Speakers                                 |
|                       | Batterybox      | 8D-Cell Batterybox for battery operated power     |
|                       | Audio out       | Multiple Jacks 3.5 / Coax / Digital Sound         |
|                       | Jack Input      | Jack Input for mobile phone / mp3-player sound    |
|                       | Software        | Software adjustments for your needs               |
|                       | LED             | LED strips, LED light pads                        |
|                       | Output Voltage  | (multiple) Output 12V (5V), f.i. for LED lighting |
|                       | Touchscreen     | Transistive TouchScreen                           |
| Others                | Accessories:    | Adaptor, Remote Control                           |
|                       | Color:          | Black Housing                                     |
|                       | T               |                                                   |
|                       | Brackets:       | Optional several brackets available               |