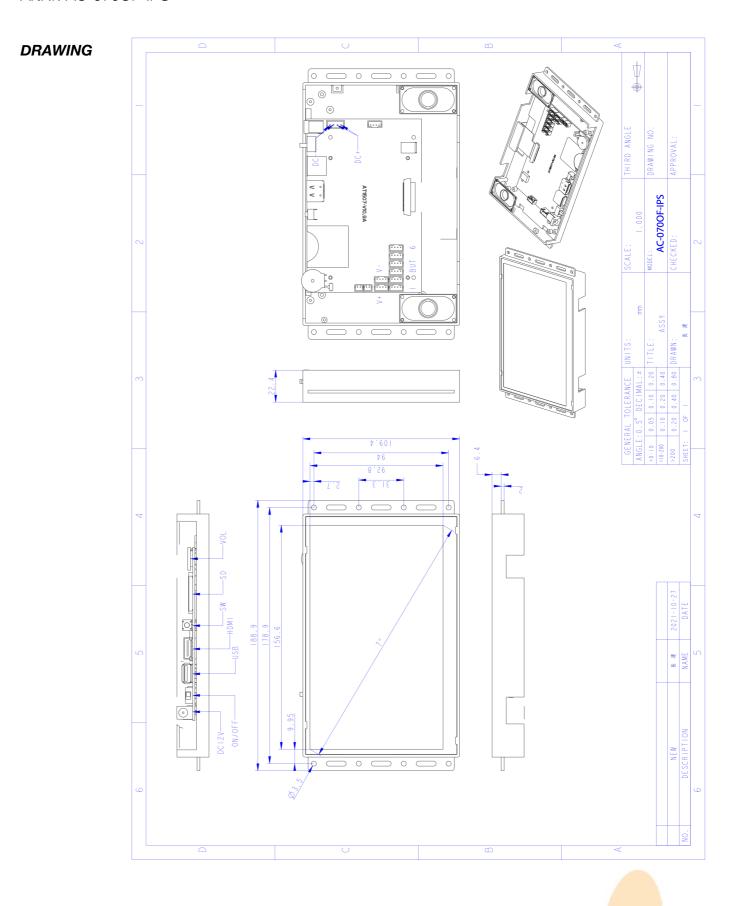

d         |
| functions    | Jack Input      | Jack Input for mobile phone / mp3-player sound    |
|              | Software        | Software adjustments for your needs               |
|              | LED             | LED strips, LED light pads                        |
|              | Output Voltage  | (multiple) Output 12V (5V), f.i. for LED lighting |
|              | Touchscreen     | Capacitive TouchScreen                            |
| Others       | Accessories:    | 12V PowerAdapter, Remote Control                  |
|              | Color:          | Black Housing                                     |
|              | Brackets:       | Optional several brackets available               |

Next page: Drawing

### PRODUCT SHEET **7inch MediaScreen OpenFrame** ArtNr: AC-0700F-IPS