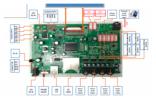

#### **OPTIONAL: Multi Functions**

The mainboard can be turned into a multifunctionboard, serveral in-outputs can be added, and software can be made Tailormade. Example features:

- Trigger buttons for selection video / volume combined with LED lighting
- Output for LED lightning 5/12V
- Motion Sensor / Tilt-up light Sensor
- Multiple Audio Outputs for speakers & headphones
- Input Audio for Mobile phone / iPod (auto-sensing)
- Touchscreen

# Additional Feautures for our MediaScreens with a Multi-Function board

TRIGGER BUTTONS for activate sound / video / volume / light

We can add extra feautures to the Multi-functionboard which are inside some of our Mediascreens. See the features below. Our engineers can develop the function custommade against your needs.