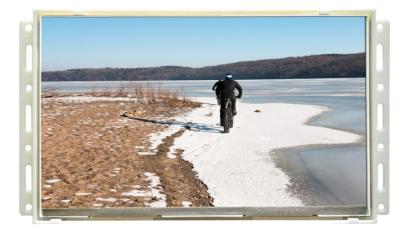

### PRODUCT SHEET **7inch MediaScreen OpenFrame** ArtNr: AC-0700F-IPS

#### MAIN PURPOSE:

- Digital Signage Display /Advertisement Display
- Built-in ShopDisplays

#### USAGE:

This MediaScreen has an Internal VideoPlayer. Plug in a SD card or USB Stick with your content and directly play your video (or slideshow). It will play your video(s) continiously in a loop. Use the HDMI Input portal to connect a PC, Mediaplayer, RaspberryPi etcetera. It is all autostart and play, retailproof.