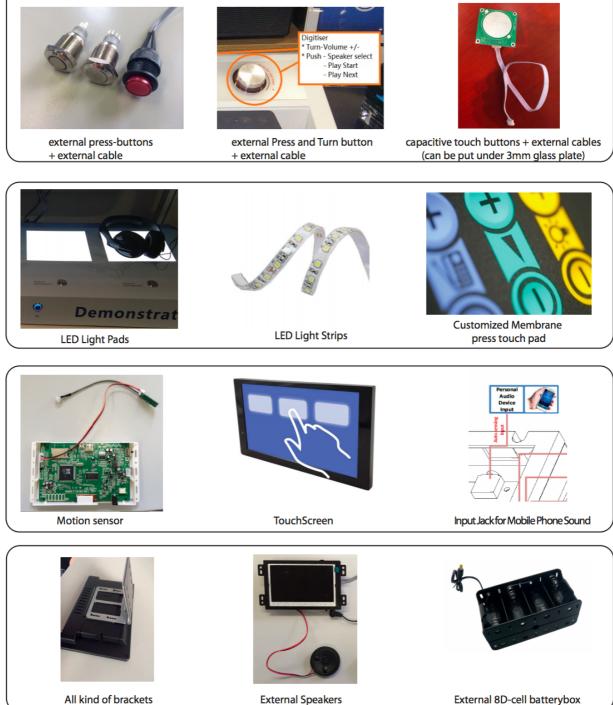

#### **OPTIONAL: Multi Functions**

The mainboard can be turned into a multifunctionboard, serveral in-outputs can be added, and software can be made Tailormade. Example features:

- Trigger buttons for selection video / volume combined with LED lighting
- Output for LED lightning 5/12V
- Motion Sensor / Tilt-up light Sensor
- Multiple Audio Outputs for speakers & headphones
- Input Audio for Mobile phone / iPod (auto-sensing)
- Touchscreen

# Additional Feautures for our MediaScreens with a Multi-Function board

TRIGGER BUTTONS for activate sound / video / volume / light

We can add extra feautures to the Multi-functionboard which are inside some of our Mediascreens. See the features below. Our engineers can develop the function custommade against your needs.

Very usefull for Instore Display Building!

. .

awing

MediaScreen OpenFrame