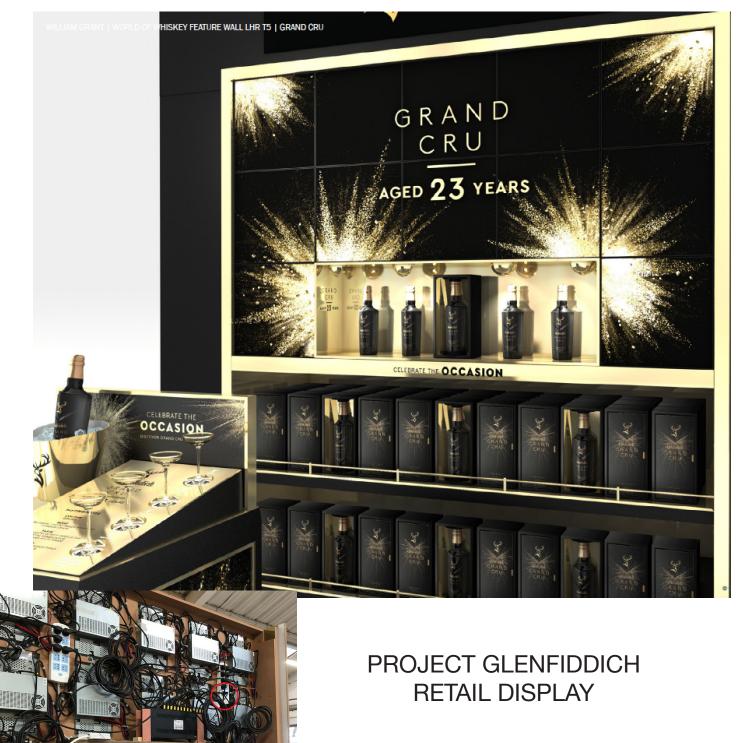

| Viewing Angle        | 89/89/89/89                |
| Interface   | Signal portals       | HDMI / DisplayPortal       |
| Power       | Power input          | AC-DC 220-240 -12V-5A      |
| Performance | Working Temperature  | 0° C - 50° C               |
|             | Working Humidity     | 55±20%                     |
|             | Storage Temperature  | -20°C - 65°C               |
|             | Storage Humidity     | <90%                       |
|             |                      |                            |
| Dimensions  | Net size             | 395mm x 395mm x 95mm       |
| Other       | Accessories          | Power Cable Adapter 12V-5A |

# Square LCD Screens

# PRODUCT SHEET 21.6inch Square LCD Screen ArtNr: VI-216SQ-LCD

DRAWING



# **Real Projects**