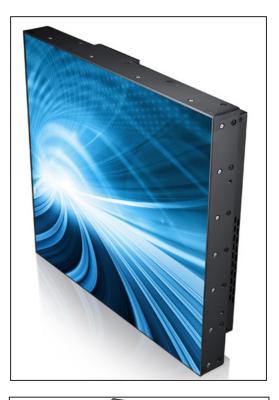

### Square LCD Screens

MAIN FEATURES:

- 21.6inch LCD panel 960 x 960 pixels
- Wide Viewing Angle: +/- 178 degrees
- Luminance of White: 450 cd/m2
- HDMI IN

#### USAGE:

This Square LCD Display is mainly used in Museum, Exhibition halls, Shopping malls, Supermarkets.

It's easy to use as an advertisement tool. Make nice setups with many screens to have a high attention the digital presentation in your area.