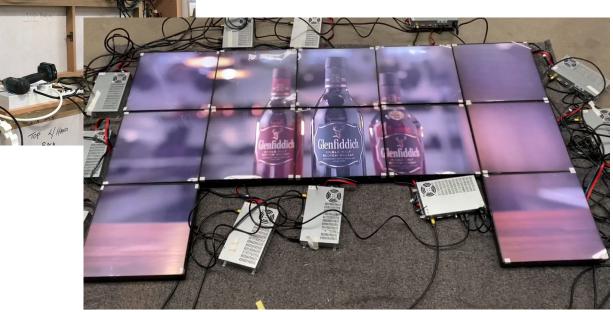

| Viewing Angle        | 89/89/89/89                |
| Interface   | Signal portals       | HDMI / DisplayPortal       |
| Power       | Power input          | AC-DC 220-240 -12V-5A      |
| Performance | Working Temperature  | 0° C - 50° C               |
|             | Working Humidity     | 55±20%                     |
|             | Storage Temperature  | -20°C - 65°C               |
|             | Storage Humidity     | <90%                       |
|             |                      |                            |
| Dimensions  | Net size             | 395mm x 395mm x 95mm       |
| Other       | Accessories          | Power Cable Adapter 12V-5A |

# Square LCD Screens

# PRODUCT SHEET 21.6inch Square LCD Screen ArtNr: VI-216SQ-LCD

DRAWING



# **Real Projects**