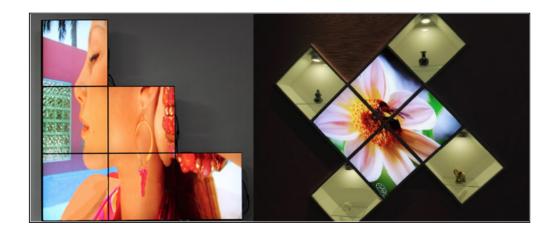

#### MAIN PURPOSE:

- Digital Signage Display
- Advertisement Display
- Built-in ShopDisplays

#### USAGE:

This Square LCD Display is mainly used in Museum, Exhibition halls, Shopping malls, Supermarkets.

It's easy to use as an advertisement tool. Make nice setups with many screens to have a high attention the digital presentation in your area.

# **Real Projects**