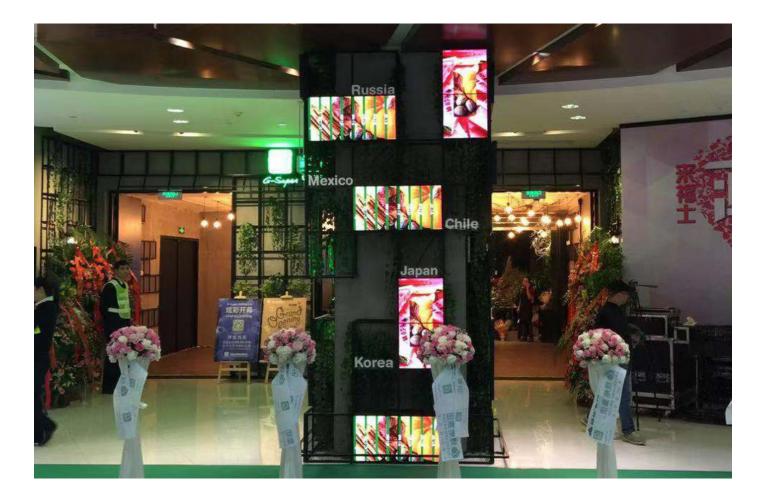

| Viewing Angle        | 89/89/89/89                |
| Interface   | Signal portals       | HDMI / DisplayPortal       |
| Power       | Power input          | AC-DC 220-240 -12V-5A      |
| Performance | Working Temperature  | 0° C - 50° C               |
|             | Working Humidity     | 55±20%                     |
|             | Storage Temperature  | -20°C - 65°C               |
|             | Storage Humidity     | <90%                       |
|             |                      |                            |
| Dimensions  | Net size             | 395mm x 395mm x 95mm       |
| Other       | Accessories          | Power Cable Adapter 12V-5A |

# Square LCD Screens

# PRODUCT SHEET 21.6inch Square LCD Screen ArtNr: VI-216SQ-LCD

DRAWING



# **Real Projects**