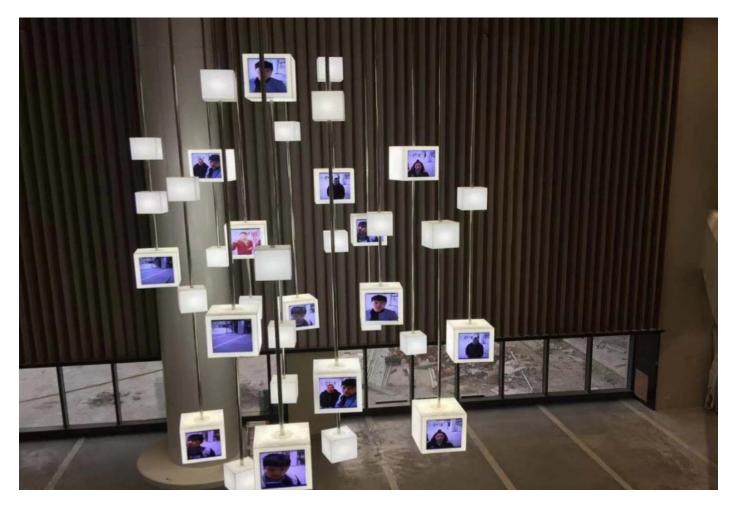

|             | Viewing Angle        | 89/89/89/89                |
| Interface   | Signal portals       | HDMI / DisplayPortal       |
| Power       | Power input          | AC-DC 220-240 -12V-5A      |
| Performance | Working Temperature  | 0° C - 50° C               |
|             | Working Humidity     | 55±20%                     |
|             | Storage Temperature  | -20°C - 65°C               |
|             | Storage Humidity     | <90%                       |
|             |                      |                            |
| Dimensions  | Net size             | 395mm x 395mm x 95mm       |
| Other       | Accessories          | Power Cable Adapter 12V-5A |

# Square LCD Screens

# PRODUCT SHEET 21.6inch Square LCD Screen ArtNr: VI-216SQ-LCD

DRAWING



# **Real Projects**