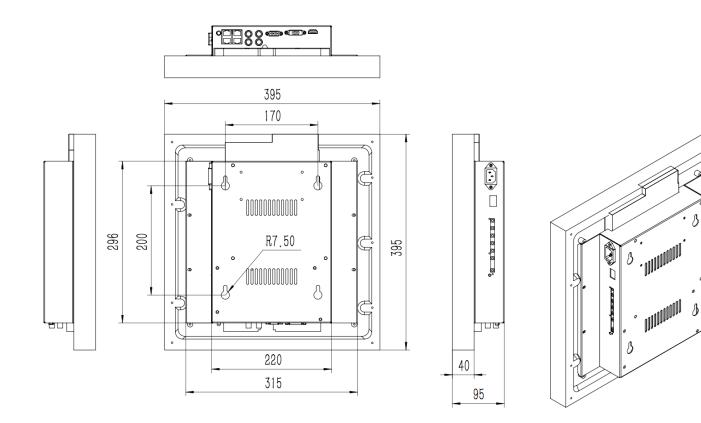

# PRODUCT SHEET 21.6inch Square LCD Screen ArtNr: VI-216SQ-LCD

DRAWING

#### Square LCD Screens

SPECIFICATIONS

| MODEL       | VI-216SQ-LCD         |                            |
|-------------|----------------------|----------------------------|
|             | LCD Size             | 21.6inch                   |
|             | Display resolution   | 960x960                    |
|             | Display Area         | 387,36mm x 387,36mm        |
|             | Aspect Ratio         | 1:1                        |
|             | Brightness           | 450 cd/m2                  |
|             | Contrast             | 4000:1                     |
|             | Color                | 16.7m                      |
|             | Response Time        | 8ms                        |
|             | Backlight Life Cycle | 500000 hours               |
|             | Viewing Angle        | 89/89/89/89                |
| Interface   | Signal portals       | HDMI / DisplayPortal       |
| Power       | Power input          | AC-DC 220-240 -12V-5A      |
| Performance | Working Temperature  | 0° C - 50° C               |
|             | Working Humidity     | 55±20%                     |
|             | Storage Temperature  | -20°C - 65°C               |
|             | Storage Humidity     | <90%                       |
|             |                      |                            |
| Dimensions  | Net size             | 395mm x 395mm x 95mm       |
| Other       | Accessories          | Power Cable Adapter 12V-5A |