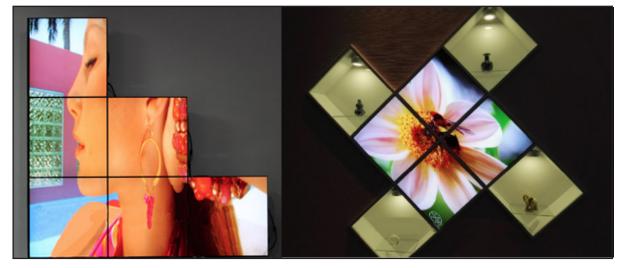

## PRODUCT SHEET 33.2inch Square LCD Screen

ArtNr: VI-332SQ-LCD

### MAIN FEATURES:

- 33.2inch LCD panel 1920 x 1920 pixels
- Wide Viewing Angle: +/- 89 degrees
- Luminance of White: 500 cd/m2
- VGA & HDMI IN

#### Optional:

- Automatic and playback function
- Supported media formats: BMP, JPEG, AVI, MP4, RMVB etc

### MAIN PURPOSE:

- Digital Signage Display
- Advertisement Display
- Built-in ShopDisplays

### **USAGE:**

This Square LCD Display is mainly used in Museum, Exhibition halls, Shopping malls, Supermarkets.

It's easy to use as an advertisement tool. Make nice setups with many screens to have a high attention the digital presentation in your area.

## ClosedFrame LCD Screen









## ClosedFrame LCD Screen

# PRODUCT SHEET 33.2inch Square LCD Screen

ArtNr: VI-332SQ-LCD

### **SPECIFICATIONS**

| MODEL       | VI-332SQ-LCD         |                              |
|-------------|----------------------|------------------------------|
| LCD         | LCD Size             | 33.2inch                     |
|             | Display resolution   | 1920x1920                    |
|             | Display Area         | 596,16mm x 596,16mm          |
|             | Aspect Ratio         | 1:1                          |
|             | Brightness           | 500 cd/m2                    |
|             | Contrast             | 1000:1                       |
|             | Color                | 16.7m                        |
|             | Response Time        | 8ms