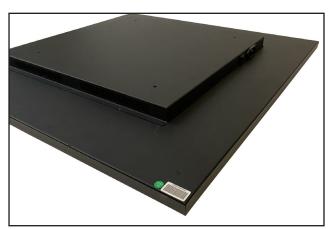

## ClosedFrame LCD Screen

# PRODUCT SHEET 33.2inch Square LCD Screen

ClosedFrame LCD Screen

ArtNr: VI-332SQ-LCD

**DRAWING** 

SEE DRAWING PDF FILE IN DOCUMENTS SECTION TO DOWNLOAD ON ARTICLE WEBPAGE