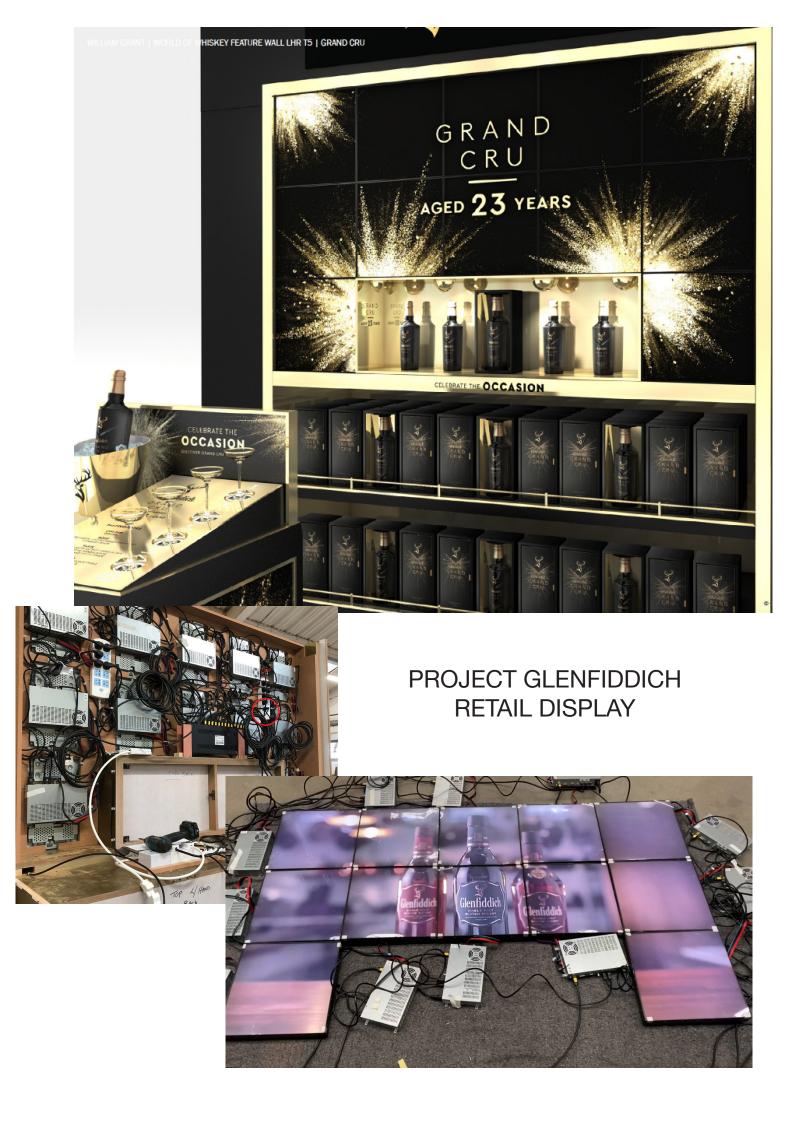

| 89/89/89/89                  |
| Interface   | Signal portals       | VGA, DP, HDMI, DVI           |
| Power       | Power input          | AC-DC 220-240 -12V-5A        |
| Performance | Working Temperature  | 0° C - 50° C                 |
|             | Working Humidity     | 55±20%                       |
|             | Storage Temperature  | -20°C - 65°C                 |
|             | Storage Humidity     | <90%                         |
| Dimensions  | Net size             | 617,46mm x 617,46mm x 43,3mm |
| Other       | Accessories          | Power Cable Adapter 12V-5A   |

# PRODUCT SHEET 33.2inch Square LCD Screen

ClosedFrame LCD Screen

ArtNr: VI-332SQ-LCD

**DRAWING** 

SEE DRAWING PDF FILE IN DOCUMENTS SECTION TO DOWNLOAD ON ARTICLE WEBPAGE

## Real Projects