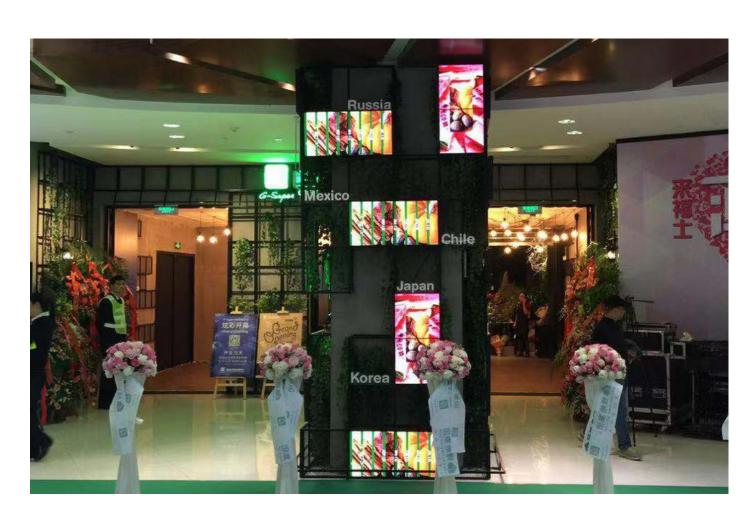

e        | 89/89/89/89                  |
| Interface   | Signal portals       | VGA, DP, HDMI, DVI           |
| Power       | Power input          | AC-DC 220-240 -12V-5A        |
| Performance | Working Temperature  | 0° C - 50° C                 |
|             | Working Humidity     | 55±20%                       |
|             | Storage Temperature  | -20°C - 65°C                 |
|             | Storage Humidity     | <90%                         |
| Dimensions  | Net size             | 617,46mm x 617,46mm x 43,3mm |
| Other       | Accessories          | Power Cable Adapter 12V-5A   |

# PRODUCT SHEET 33.2inch Square LCD Screen

ClosedFrame LCD Screen

ArtNr: VI-332SQ-LCD

**DRAWING** 

SEE DRAWING PDF FILE IN DOCUMENTS SECTION TO DOWNLOAD ON ARTICLE WEBPAGE

## Real Projects