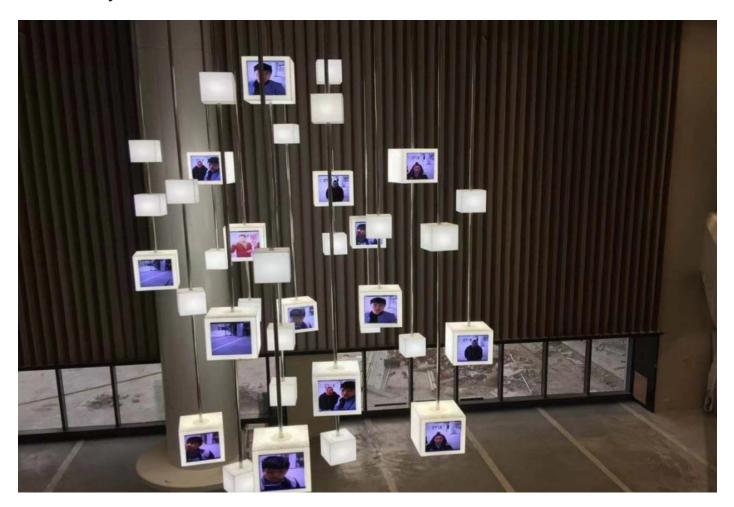

gle        | 89/89/89/89                  |
| Interface   | Signal portals       | VGA, DP, HDMI, DVI           |
| Power       | Power input          | AC-DC 220-240 -12V-5A        |
| Performance | Working Temperature  | 0° C - 50° C                 |
|             | Working Humidity     | 55±20%                       |
|             | Storage Temperature  | -20°C - 65°C                 |
|             | Storage Humidity     | <90%                         |
| Dimensions  | Net size             | 617,46mm x 617,46mm x 43,3mm |
| Other       | Accessories          | Power Cable Adapter 12V-5A   |

# PRODUCT SHEET 33.2inch Square LCD Screen

ClosedFrame LCD Screen

ArtNr: VI-332SQ-LCD

**DRAWING** 

SEE DRAWING PDF FILE IN DOCUMENTS SECTION TO DOWNLOAD ON ARTICLE WEBPAGE

## Real Projects