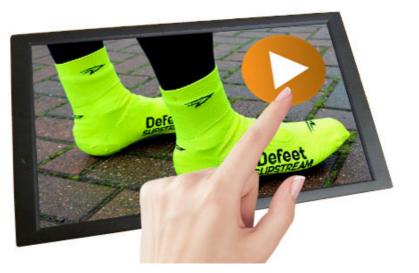

#### MAIN PURPOSE:

- Info touch Display Kiosk
- Built-in ShopDisplays

#### USAGE:

With this TouchScreen Infodisplay you can create your own tree structure touch program. Create it with selfdesigned jpg-slides and video-files. The touch area's are free to choose!

The software program to create your touch presentation comes free of charge with this display.