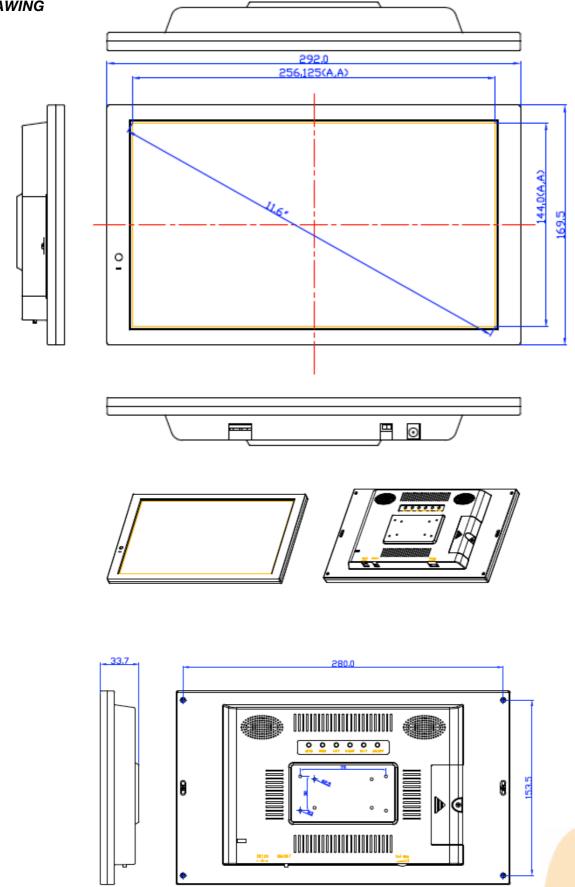

## PRODUCT SHEET **11.6inch TouchScreen InfoDisplay** ArtNr: AC-116PH-T

DRAWING