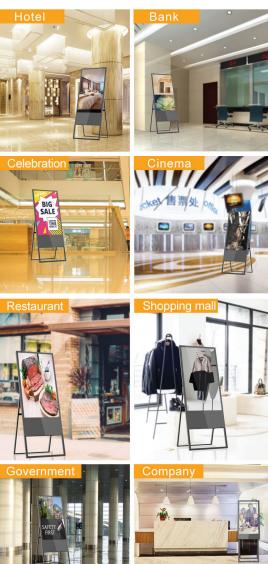

### USAGE:

This Android Display can be used in a commercial environment. This professional display can be used for several solutions to inform / advise people in an attractive way. This model is for Indoor use only.

### APPLICATIONS

Next pages: drawing and extra information pictures.

DRAWING: