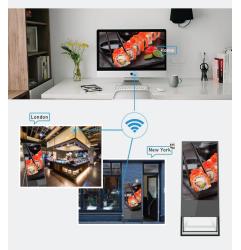

# Android A-Board

INTELLIGENT CONTROL Wifi version: intelligent remote control every device

ULTRA THIN & CLEAN DESIGN

MULTIPLE SPLIT SCREENS meet your different needs