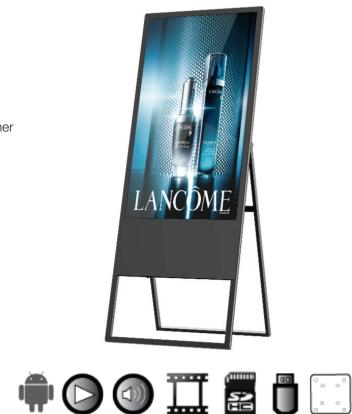

MAIN FEATURES:

- Play advertisement by video and slides
- Single mode / Split screens options: video and slides
- Scrolling message at bottom or top / Clock in top corner
- Can come in a FlightCase for easy carrying-transport.
- Easy setup; Setup straight, plug in power, autoplay.
- Resolution 1920 x 1080 pixels
- Display ratio: 9:16 / 16:9
- Visual angle: H/V 178°

### **OPTIONAL:**

- Built in WIFI & LAN RJ45 input source
- Capacitive Touchscreen
- FlightCase for easy transportation

### MAIN PURPOSE:

- Digital Signage Display
- Advertisement Display
- Kiosk Display

# Android A-Board