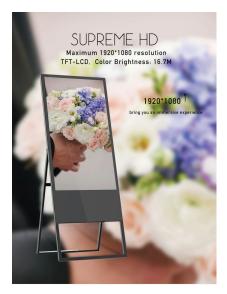

### SPECIFICATIONS:

| Item NO.     | PL-320               | 1AIO-A-BOARD-1                                                                                                                                                                                                                                                                                                                                                                                                                                                                                                                                                                                          | <br><br>     | System           | Android 4.42                               |
|--------------|----------------------|---------------------------------------------------------------------------------------------------------------------------------------------------------------------------------------------------------------------------------------------------------------------------------------------------------------------------------------------------------------------------------------------------------------------------------------------------------------------------------------------------------------------------------------------------------------------------------------------------------|--------------|------------------|--------------------------------------------|
| Back Light   | LED                  | Digital Signage                                                                                                                                                                                                                                                                                                                                                                                                                                                                                                                                                                                         |              | CPU              | RK3128 4 Cores 1.2GHz                      |
| Туре         | Andro                | id Digital Signage                                                                                                                                                                                                                                                                                                                                                                                                                                                                                                                                                                                      |              | DDR              | 1G                                         |
|              |                      | enclosed shell, cold-roll                                                                                                                                                                                                                                                                                                                                                                                                                                                                                                                                                                               |              | NAND FLASH       | 8G                                         |
|              | Quitlack             | steel sheet, aluminum                                                                                                                                                                                                                                                                                                                                                                                                                                                                                                                                                                                   |              | USB              | USB2.0                                     |
|              | Outlook              | Digital SignageCPURK3128 4 CorDigital SignageDDR1Genclosed shell, cold-roll<br>steel sheet, aluminum<br>alloy frame, main board<br>coverTechnical<br>Spec.DDR1GBlackTechnical<br>Spec.USBUSB2BlackSpec.IanguagesChinese/Englis<br>BGM Power8 $\Omega$ Flat metalSpec.Speaker2XSVConcealed speakerInput/Output1 USB21 . Vertical displayInput/Output1 USB22 . No internet connectorPicturesBMP, JPEG,PowerRated Power44WStandby Power100°240V 5032"Working Voltage100°240V 501080X1920Isize/PackageFlight Case SizeLEDSize/PackageFlight Case Size1344X448.773000:1Grows Weight29kg6.5msNet Weight17.5kg | MAX 32G      |                  |                                            |
| Appearance   |                      | cover                                                                                                                                                                                                                                                                                                                                                                                                                                                                                                                                                                                                   | Technical    | Languages        | Chinese/English/Optional                   |
|              | Color                | Black                                                                                                                                                                                                                                                                                                                                                                                                                                                                                                                                                                                                   |              | BGM Power        | <b>8</b> Ω                                 |
|              | Back Shell           | Flat metal                                                                                                                                                                                                                                                                                                                                                                                                                                                                                                                                                                                              | spec.        | Speaker          | 2X5W                                       |
|              | Speaker<br>Functions | 1、Vertical display                                                                                                                                                                                                                                                                                                                                                                                                                                                                                                                                                                                      |              | Input/Output     | 1 USB2.0<br>1 SD                           |
|              |                      |                                                                                                                                                                                                                                                                                                                                                                                                                                                                                                                                                                                                         |              | Video            | RM/RMVB,MKV,TS,FLV,<br>AVI,VOB,MOV,WMV,MP4 |
| Structure    |                      |                                                                                                                                                                                                                                                                                                                                                                                                                                                                                                                                                                                                         |              | Pictures         | BMP、JPEG、 PNG etc.                         |
|              |                      |                                                                                                                                                                                                                                                                                                                                                                                                                                                                                                                                                                                                         | Power        | Rated Power      | 44W                                        |
|              |                      |                                                                                                                                                                                                                                                                                                                                                                                                                                                                                                                                                                                                         |              | Standby Power    | ≦1W                                        |
|              |                      |                                                                                                                                                                                                                                                                                                                                                                                                                                                                                                                                                                                                         |              | Working Voltage  | 100~240V 50HZ/60HZ                         |
|              | Size                 | 32"                                                                                                                                                                                                                                                                                                                                                                                                                                                                                                                                                                                                     |              | Package          | Flight Case (Optional)                     |
|              | Resolution           | 1080X1920                                                                                                                                                                                                                                                                                                                                                                                                                                                                                                                                                                                               |              |                  |                                            |
|              | Brand                | LG                                                                                                                                                                                                                                                                                                                                                                                                                                                                                                                                                                                                      | Size/Package | Flight Case Size | 1455X495X140mm                             |
| Screen Spec. | Display Rate         | 9:16                                                                                                                                                                                                                                                                                                                                                                                                                                                                                                                                                                                                    |              |                  |                                            |
|              | Back Light           | LED                                                                                                                                                                                                                                                                                                                                                                                                                                                                                                                                                                                                     |              | Machine Size     | 1344X448.7X30.3mm                          |
|              | Contract             | 3000:1                                                                                                                                                                                                                                                                                                                                                                                                                                                                                                                                                                                                  |              |                  |                                            |
|              | Brightness           | <b>350cd/</b> m <sup>2</sup>                                                                                                                                                                                                                                                                                                                                                                                                                                                                                                                                                                            |              | Grows Weight     | 29kg                                       |
|              | React Time           | 6.5ms                                                                                                                                                                                                                                                                                                                                                                                                                                                                                                                                                                                                   |              | Net Weight       | 17.5kg                                     |
|              | View Area            | 178(H)/178(V)                                                                                                                                                                                                                                                                                                                                                                                                                                                                                                                                                                                           | Accessories  | Remote Control   | 1                                          |
|              | Color                | 16.7M                                                                                                                                                                                                                                                                                                                                                                                                                                                                                                                                                                                                   |              | Battery          | 1                                          |
|              | Color Range          | 72% (NTSC)                                                                                                                                                                                                                                                                                                                                                                                                                                                                                                                                                                                              |              | Instruction      | 1                                          |
|              | Lifespan             | 30000 hours                                                                                                                                                                                                                                                                                                                                                                                                                                                                                                                                                                                             |              | Cable            | 1                                          |