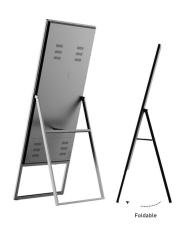

MAIN FEATURES:

- Play advertisement by video and slides
- Single mode / Split screens options: video and slides
- Scrolling message at bottom or top / Clock in top corner
- Can come in a FlightCase for easy carrying-transport.
- Easy setup; Setup straight, plug in power, autoplay.
- Resolution 1920 x 1080 pixels
- Display ratio: 9:16 / 16:9
- Visual angle: H/V 178°

lultiple split screens play mode

Next pages: technical specs and drawing and extra information pictures.