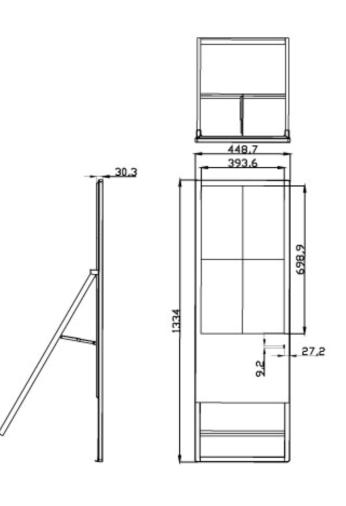

### SPECIFICATIONS:

| Item NO.     | PL-320               | 1AIO-A-BOARD-1                                                                                                                                                                                                                                                                                                                                                                                                                                                                                                                                                                                          | <br><br>     | System           | Android 4.42                               |
|--------------|----------------------|---------------------------------------------------------------------------------------------------------------------------------------------------------------------------------------------------------------------------------------------------------------------------------------------------------------------------------------------------------------------------------------------------------------------------------------------------------------------------------------------------------------------------------------------------------------------------------------------------------|--------------|------------------|--------------------------------------------|
| Back Light   | LED                  | Digital Signage                                                                                                                                                                                                                                                                                                                                                                                                                                                                                                                                                                                         |              | CPU              | RK3128 4 Cores 1.2GHz                      |
| Туре         | Andro                | id Digital Signage                                                                                                                                                                                                                                                                                                                                                                                                                                                                                                                                                                                      |              | DDR              | 1G                                         |
|              |                      | enclosed shell, cold-roll                                                                                                                                                                                                                                                                                                                                                                                                                                                                                                                                                                               |              | NAND FLASH       | 8G                                         |
|              | Quitlack             | steel sheet, aluminum                                                                                                                                                                                                                                                                                                                                                                                                                                                                                                                                                                                   |              | USB              | USB2.0                                     |
|              | Outlook              | Digital SignageCPURK3128 4 CorDigital SignageDDR1Genclosed shell, cold-roll<br>steel sheet, aluminum<br>alloy frame, main board<br>coverTechnical<br>Spec.DDR1GBlackTechnical<br>Spec.USBUSB2BlackSpec.IanguagesChinese/Englis<br>BGM Power8 $\Omega$ Flat metalSpec.Speaker2XSVConcealed speakerInput/Output1 USB21 . Vertical displayInput/Output1 USB22 . No internet connectorPicturesBMP, JPEG,PowerRated Power44WStandby Power100°240V 5032"Working Voltage100°240V 501080X1920Isize/PackageFlight Case SizeLEDSize/PackageFlight Case Size1344X448.773000:1Grows Weight29kg6.5msNet Weight17.5kg | MAX 32G      |                  |                                            |
| Appearance   |                      | cover                                                                                                                                                                                                                                                                                                                                                                                                                                                                                                                                                                                                   | Technical    | Languages        | Chinese/English/Optional                   |
|              | Color                | Black                                                                                                                                                                                                                                                                                                                                                                                                                                                                                                                                                                                                   |              | BGM Power        | <b>8</b> Ω                                 |
|              | Back Shell           | Flat metal                                                                                                                                                                                                                                                                                                                                                                                                                                                                                                                                                                                              | spec.        | Speaker          | 2X5W                                       |
|              | Speaker<br>Functions | 1、Vertical display                                                                                                                                                                                                                                                                                                                                                                                                                                                                                                                                                                                      |              | Input/Output     | 1 USB2.0<br>1 SD                           |
|              |                      |                                                                                                                                                                                                                                                                                                                                                                                                                                                                                                                                                                                                         |              | Video            | RM/RMVB,MKV,TS,FLV,<br>AVI,VOB,MOV,WMV,MP4 |
| Structure    |                      |                                                                                                                                                                                                                                                                                                                                                                                                                                                                                                                                                                                                         |              | Pictures         | BMP、JPEG、 PNG etc.                         |
|              |                      |                                                                                                                                                                                                                                                                                                                                                                                                                                                                                                                                                                                                         | Power        | Rated Power      | 44W                                        |
|              |                      |                                                                                                                                                                                                                                                                                                                                                                                                                                                                                                                                                                                                         |              | Standby Power    | ≦1W                                        |
|              |                      |                                                                                                                                                                                                                                                                                                                                                                                                                                                                                                                                                                                                         |              | Working Voltage  | 100~240V 50HZ/60HZ                         |
|              | Size                 | 32"                                                                                                                                                                                                                                                                                                                                                                                                                                                                                                                                                                                                     |              | Package          | Flight Case (Optional)                     |
|              | Resolution           | 1080X1920                                                                                                                                                                                                                                                                                                                                                                                                                                                                                                                                                                                               |              |                  |                                            |
|              | Brand                | LG                                                                                                                                                                                                                                                                                                                                                                                                                                                                                                                                                                                                      | Size/Package | Flight Case Size | 1455X495X140mm                             |
| Screen Spec. | Display Rate         | 9:16                                                                                                                                                                                                                                                                                                                                                                                                                                                                                                                                                                                                    |              |                  |                                            |
|              | Back Light           | LED                                                                                                                                                                                                                                                                                                                                                                                                                                                                                                                                                                                                     |              | Machine Size     | 1344X448.7X30.3mm                          |
|              | Contract             | 3000:1                                                                                                                                                                                                                                                                                                                                                                                                                                                                                                                                                                                                  |              |                  |                                            |
|              | Brightness           | <b>350cd/</b> m <sup>2</sup>                                                                                                                                                                                                                                                                                                                                                                                                                                                                                                                                                                            |              | Grows Weight     | 29kg                                       |
|              | React Time           | 6.5ms                                                                                                                                                                                                                                                                                                                                                                                                                                                                                                                                                                                                   |              | Net Weight       | 17.5kg                                     |
|              | View Area            | 178(H)/178(V)                                                                                                                                                                                                                                                                                                                                                                                                                                                                                                                                                                                           | Accessories  | Remote Control   | 1                                          |
|              | Color                | 16.7M                                                                                                                                                                                                                                                                                                                                                                                                                                                                                                                                                                                                   |              | Battery          | 1                                          |
|              | Color Range          | 72% (NTSC)                                                                                                                                                                                                                                                                                                                                                                                                                                                                                                                                                                                              |              | Instruction      | 1                                          |
|              | Lifespan             | 30000 hours                                                                                                                                                                                                                                                                                                                                                                                                                                                                                                                                                                                             |              | Cable            | 1                                          |