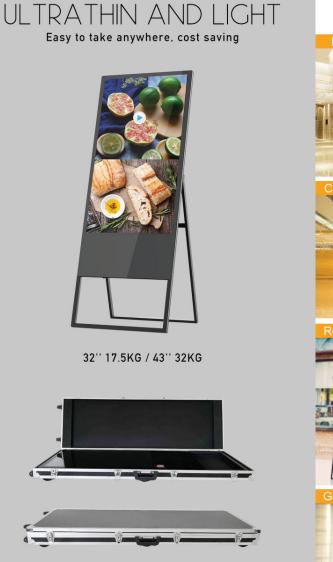

### Additional:

- We can install your software on the devices for larger order quantities.
- Internal Memory can be upgraded.
- Similar sizes available: 43inch

MULTIPLE SPLIT SCREENS meet your different needs

### SPECIFICATIONS:

| Item NO.     | PL-320               | 1AIO-A-BOARD-1                                                                                                                                                                                                                                                                                                                                                                                                                                                                                                                                                                                          | <br><br>     | System           | Android 4.42                               |
|--------------|----------------------|---------------------------------------------------------------------------------------------------------------------------------------------------------------------------------------------------------------------------------------------------------------------------------------------------------------------------------------------------------------------------------------------------------------------------------------------------------------------------------------------------------------------------------------------------------------------------------------------------------|--------------|------------------|--------------------------------------------|
| Back Light   | LED                  | Digital Signage                                                                                                                                                                                                                                                                                                                                                                                                                                                                                                                                                                                         |              | CPU              | RK3128 4 Cores 1.2GHz                      |
| Туре         | Andro                | id Digital Signage                                                                                                                                                                                                                                                                                                                                                                                                                                                                                                                                                                                      |              | DDR              | 1G                                         |
|              |                      | enclosed shell, cold-roll                                                                                                                                                                                                                                                                                                                                                                                                                                                                                                                                                                               |              | NAND FLASH       | 8G                                         |
|              | Quitlack             | steel sheet, aluminum                                                                                                                                                                                                                                                                                                                                                                                                                                                                                                                                                                                   |              | USB              | USB2.0                                     |
|              | Outlook              | Digital SignageCPURK3128 4 CorDigital SignageDDR1Genclosed shell, cold-roll<br>steel sheet, aluminum<br>alloy frame, main board<br>coverTechnical<br>Spec.DDR1GBlackTechnical<br>Spec.USBUSB2BlackSpec.IanguagesChinese/Englis<br>BGM Power8 $\Omega$ Flat metalSpec.Speaker2XSVConcealed speakerInput/Output1 USB21 . Vertical displayInput/Output1 USB22 . No internet connectorPicturesBMP, JPEG,PowerRated Power44WStandby Power100°240V 5032"Working Voltage100°240V 501080X1920Isize/PackageFlight Case SizeLEDSize/PackageFlight Case Size1344X448.773000:1Grows Weight29kg6.5msNet Weight17.5kg | MAX 32G      |                  |                                            |
| Appearance   |                      | cover                                                                                                                                                                                                                                                                                                                                                                                                                                                                                                                                                                                                   | Technical    | Languages        | Chinese/English/Optional                   |
|              | Color                | Black                                                                                                                                                                                                                                                                                                                                                                                                                                                                                                                                                                                                   |              | BGM Power        | <b>8</b> Ω                                 |
|              | Back Shell           | Flat metal                                                                                                                                                                                                                                                                                                                                                                                                                                                                                                                                                                                              | spec.        | Speaker          | 2X5W                                       |
|              | Speaker<br>Functions | 1、Vertical display                                                                                                                                                                                                                                                                                                                                                                                                                                                                                                                                                                                      |              | Input/Output     | 1 USB2.0<br>1 SD                           |
|              |                      |                                                                                                                                                                                                                                                                                                                                                                                                                                                                                                                                                                                                         |              | Video            | RM/RMVB,MKV,TS,FLV,<br>AVI,VOB,MOV,WMV,MP4 |
| Structure    |                      |                                                                                                                                                                                                                                                                                                                                                                                                                                                                                                                                                                                                         |              | Pictures         | BMP、JPEG、 PNG etc.                         |
|              |                      |                                                                                                                                                                                                                                                                                                                                                                                                                                                                                                                                                                                                         | Power        | Rated Power      | 44W                                        |
|              |                      |                                                                                                                                                                                                                                                                                                                                                                                                                                                                                                                                                                                                         |              | Standby Power    | ≦1W                                        |
|              |                      |                                                                                                                                                                                                                                                                                                                                                                                                                                                                                                                                                                                                         |              | Working Voltage  | 100~240V 50HZ/60HZ                         |
|              | Size                 | 32"                                                                                                                                                                                                                                                                                                                                                                                                                                                                                                                                                                                                     |              | Package          | Flight Case (Optional)                     |
|              | Resolution           | 1080X1920                                                                                                                                                                                                                                                                                                                                                                                                                                                                                                                                                                                               |              |                  |                                            |
|              | Brand                | LG                                                                                                                                                                                                                                                                                                                                                                                                                                                                                                                                                                                                      | Size/Package | Flight Case Size | 1455X495X140mm                             |
| Screen Spec. | Display Rate         | 9:16                                                                                                                                                                                                                                                                                                                                                                                                                                                                                                                                                                                                    |              |                  |                                            |
|              | Back Light           | LED                                                                                                                                                                                                                                                                                                                                                                                                                                                                                                                                                                                                     |              | Machine Size     | 1344X448.7X30.3mm                          |
|              | Contract             | 3000:1                                                                                                                                                                                                                                                                                                                                                                                                                                                                                                                                                                                                  |              |                  |                                            |
|              | Brightness           | <b>350cd/</b> m <sup>2</sup>                                                                                                                                                                                                                                                                                                                                                                                                                                                                                                                                                                            |              | Grows Weight     | 29kg                                       |
|              | React Time           | 6.5ms                                                                                                                                                                                                                                                                                                                                                                                                                                                                                                                                                                                                   |              | Net Weight       | 17.5kg                                     |
|              | View Area            | 178(H)/178(V)                                                                                                                                                                                                                                                                                                                                                                                                                                                                                                                                                                                           | Accessories  | Remote Control   | 1                                          |
|              | Color                | 16.7M                                                                                                                                                                                                                                                                                                                                                                                                                                                                                                                                                                                                   |              | Battery          | 1                                          |
|              | Color Range          | 72% (NTSC)                                                                                                                                                                                                                                                                                                                                                                                                                                                                                                                                                                                              |              | Instruction      | 1                                          |
|              | Lifespan             | 30000 hours                                                                                                                                                                                                                                                                                                                                                                                                                                                                                                                                                                                             |              | Cable            | 1                                          |