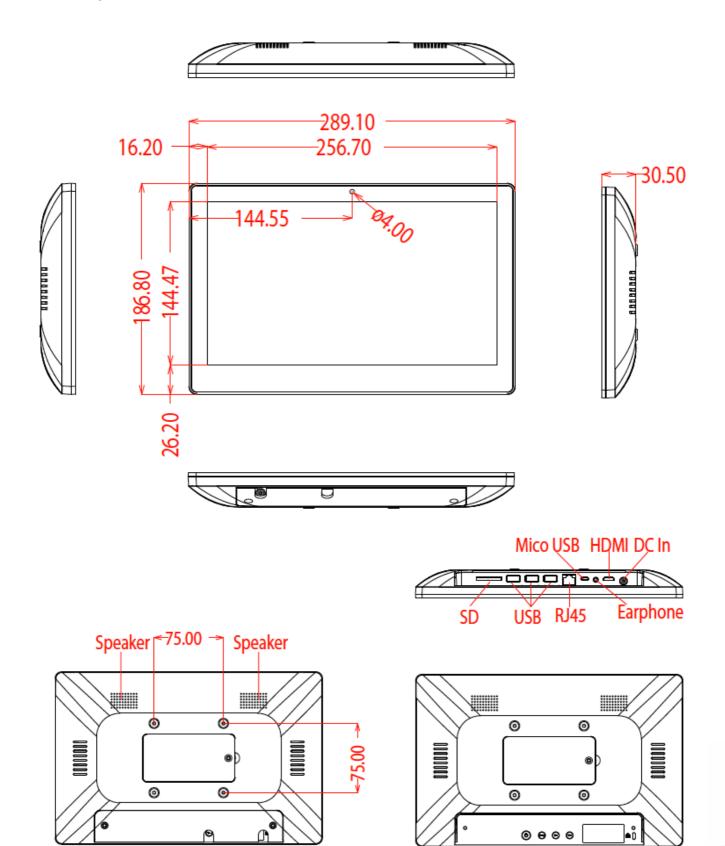

Battery          | 6700mah/3.7V                                                     |
|             | Speaker          | 2*1.5W                                                           |
|             | Camera           | 2.0M/P,Front camera                                              |
|             | Language         | Multi-language                                                   |
| Accessories | Adapter          | Adapter,12V/1.5A                                                 |
|             | User manual      | yes                                                              |
|             | Cover            | Removable cover to protect inputs and buttons on the backside    |

Next page: Drawing

# 11.6inch Android Touch Display – HD

ArtNr: EL-1162AIO-T-BAT

### **DRAWING**