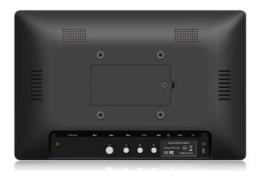

# 11.6inch Android Touch Display – HD

ArtNr: EL-1162AIO-T-BAT

• Several kinds of brackets for hangup

## **SPECIFICATIONS**

| System      | CPU              | RK3188,Quad core cortex A9,1.6G                                  |
|-------------|------------------|------------------------------------------------------------------|
|             | RAM              | 1GB                                                              |
|             |                  |                                                                  |
|             | Internal memory  | 8GB                                                              |
|             | Operation system | Android 4.4                                                      |
|             | Touch screen     | 10-Point capacitive touch                                        |
| Display     | Panel            | 11.6"LCD panel                                                   |
|             | Resolution       | 1366*768                                                         |
|             | Contrast ratio   | 800                                                              |
|             | Luminance        | 250cd/m2                                                         |
|             | Aspect Ratio     | 16:9                                                             |
| Network     | WiFi             | 802.11b/g/n                                                      |
|             | Ethernet         | 10M/100M ethernet                                                |
|             | Bluetooth        | Bluetooth 4.0                                                    |
| Interface   | Card slot        | SD card                                                          |
|             | USB x 3          | USB Host                                                         |
|             | Micro USB        | Micro USB OTG                                                    |
|             | HDMI             | HDMI output                                                      |
|             | RJ45             | RJ45 / Power Over Ethernet                                       |
|             | Power jack       | DC power input                                                   |
|             | Earphone         | 3.5mm earphone                                                   |
| Media play  | Video format     | MPEG-1,MPEG-2,MPEG-4,H.263,H.264,VC1,RV etc.,support up to 1080p |
|             | Audio format     | MP3/WMA/AAC etc.                                                 |
|             | Photo            | jpeg                                                             |
| Other       | Battery          | 6700mah/3.7V                                                     |
|             | Speaker          | 2*1.5W                                                           |
|             | Camera           | 2.0M/P,Front camera                                              |
|             | Language         | Multi-language                                                   |
| Accessories | Adapter          | Adapter,12V/1.5A                                                 |
|             | User manual      | yes                                                              |
|             | Cover            | Removable cover to protect inputs and buttons on the backside    |