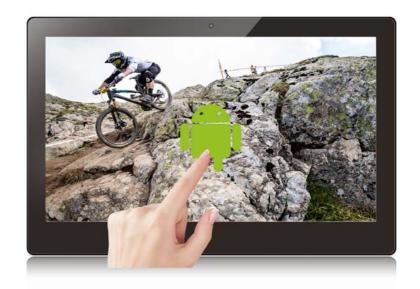

## 11.6inch Android Touch Display - HD

ArtNr: EL-1162AIO-T-BAT

### **MAIN FEATURES:**

- AutoStart by plug in power-adapter
- 11.6inch LCD panel 1366\*768 pixels
- 10-points Capacitive Touchscreen
- Internal HD videoplayer 1080P
- **ROOTED Android 4.4.2**
- Internet access by WIFI + LAN (opt.3G)
- Internal Speakers
- 3.5mm Jack output
- Thin housing
- Power adapter with 3meter cable
- Power over Ethernet
- Usage up to 24 hours per day
- ScrewHoles for hangup / built-in
- Removable cover to protect inputs

### **USAGE:**

This Android Display can be used in a commercial environment. The Display has **Rooted** Android 4.4.2 operating system and comes with a capactive touch front layer. This professional display can be used for several solutions to inform / advise people on an attractive way.