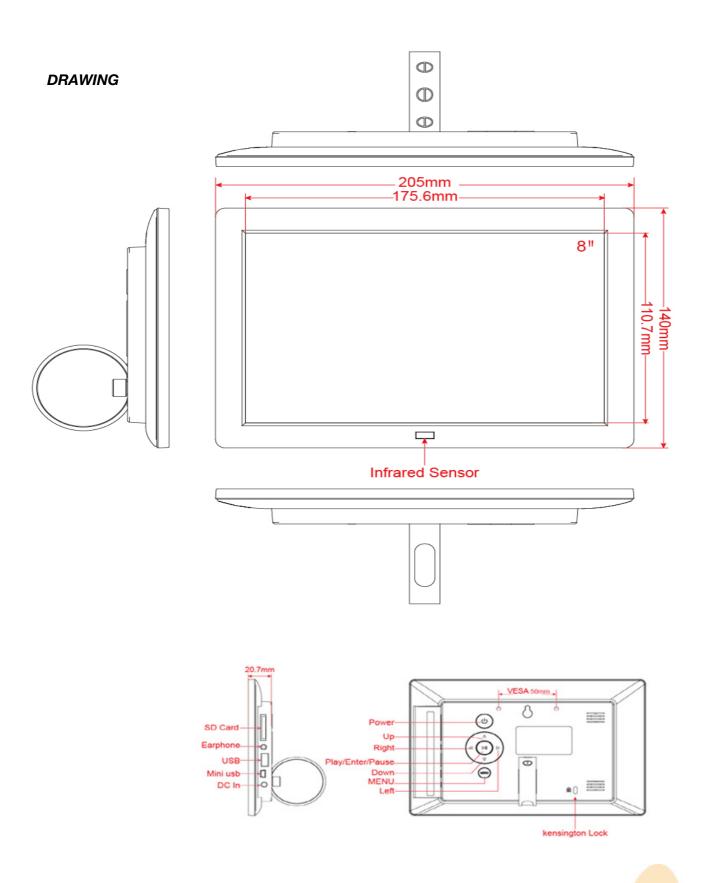

| Product Measurement, mm  |       |      |                          |   |   |                  |     |     |  |  |  |
|--------------------------|-------|------|--------------------------|---|---|------------------|-----|-----|--|--|--|
| Unit (Without packaging) |       |      | Giftbox (With Packaging) |   |   | Carton 10PCS/CTN |     |     |  |  |  |
| L                        | W     | Н    | L                        | W | Н | L                | W   | Н   |  |  |  |
| 205                      | 140   | 20,7 |                          |   |   | 485              | 362 | 265 |  |  |  |
| Net(kg)                  | 0.4kg |      | Net(kg)                  |   | 3 | Net(kg)          |     |     |  |  |  |
|                          |       |      |                          |   |   |                  |     |     |  |  |  |

Next page: Drawing

8inch MediaScreen – IPS

ArtNr: EL-080A-HD-IPS