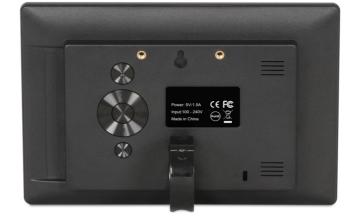

### **SPECIFICATIONS**

| System         | System chip                  | Alwinner C100A                                 |  |  |
|----------------|------------------------------|------------------------------------------------|--|--|
|                | Internal memory              | Optional - with autocopy by USB stick function |  |  |
| Display        | Panel                        | 8" IPS LCD panel                               |  |  |
|                | Resolution                   | 1280*800                                       |  |  |
|                | Brightness - ViewAngles      | 250cd/m2 - 80/80/80/80                         |  |  |
|                | Aspect Ratio                 | 16:10                                          |  |  |
|                | AutoStart                    | Autostart-play-repeat                          |  |  |
| Interface      | SD Card slot                 | SD/MMC                                         |  |  |
|                | USB Device                   | USB Device                                     |  |  |
|                | USB Host                     | USB Host 2.0                                   |  |  |
|                | Power Jack                   | DC 5V/1.5A power input                         |  |  |
|                | Head phone                   | 3.5mm jack headphone                           |  |  |
| Sound System   | Speaker                      | Built in speaker 2x 2w                         |  |  |
| VIDEO          | Video format(DDR use 16Mx16) | MPEG1/MPEG2/MP4/H.264, support up to 1280x720p |  |  |
| AUDIO          | Music Player                 | MP3                                            |  |  |
| PHOTO          | PHOTO                        | JPEG                                           |  |  |
|                | Other                        | Automatic slide show playback                  |  |  |
|                |                              | Photo playback speed adjustment interval setup |  |  |
| OSD Languages  | OSD Language                 | Multi OSD language                             |  |  |
| Other funtcion | Wall mounting bracket        | Yes, 2 screw holes, m4                         |  |  |
|                | Remote control               | Full function remote control                   |  |  |
|                | Color                        | Black (opt. white)                             |  |  |
|                | Calendar                     | Calendar with slides                           |  |  |
|                | Real time clock              | Yes                                            |  |  |
| Others         | Accessories                  | User manual                                    |  |  |
|                |                              | Adapter / Backstand                            |  |  |
|                |                              | Remote control                                 |  |  |
|                | Power consumption            | 6W                                             |  |  |
|                | Auto power on/off            | Support                                        |  |  |