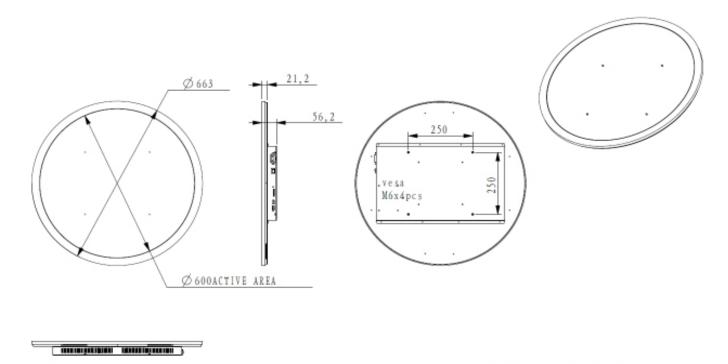

### **DRAWING**

## **SPECIFICATIONS**

| Size                 | 23.6"                      |
|----------------------|----------------------------|
| Display Size         | 600.384 × 600.384 mm (H×V) |
| Outline              | 662.584 x 662.584 mm (H×V) |
| Maximum resolution   | 848(RGB)×848               |
| Bezel Width(mm)      | 29.1mm                     |
| Brightness (nits)    | 700 nits                   |
| POL.type             | Haze 28%,Anti-Glare        |
| Color Gamut          | NTSC 72%                   |
| Color Depth          | 8 bit                      |
| Frame Rate(Hz)       | 60Hz,LVDS                  |
| Contrast ratio       | 4000 : 1                   |
| Life(hrs)            | >70000hrs                  |
| Power Supply         | 12V                        |
| Working temperature  | 0°C~50°C                   |
| BLU Power(watt) typ. | 55w                        |