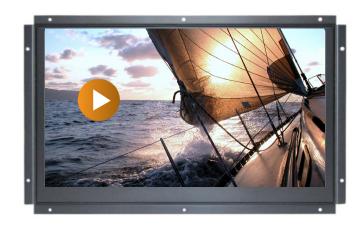

## 15.6inch MediaScreen OpenFrame 24/7 use

#### MAIN FEATURES:

- AutoStart by plug in power-adapter
- LCD panel 1280 x 800 pixels
- Internal HD videoplayer 1080P
- Internal Speakers 2x10 W
- 3.5mm Jack output
- Metal OpenFrame housing
- Remote Control
- Power adapter with 3meter cable
- Usage: 24/7
- Mounting strips to mount horizontally and vertically

### MAIN PURPOSE:

- Digital Signage Display
- Advertisement Display
- Built-in ShopDisplays
- Kiosk Display
- CounterDisplay