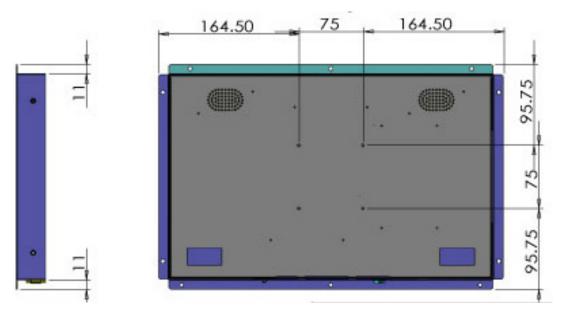

|
|                 | Accessories:                         | PowerAdapter, Remote Control                                        |
|                 | Color Housing                        | Black                                                               |
|                 |                                      |                                                                     |
|                 |                                      |                                                                     |
|                 | Certifications                       | CE/FCC/RoHs compliance                                              |

## PRODUCT SHEET

# 15.6inch MediaScreen OpenFrame 24/7 use ArtNr: RS-156OMF-LCD-24-7

## **DRAWINGS**