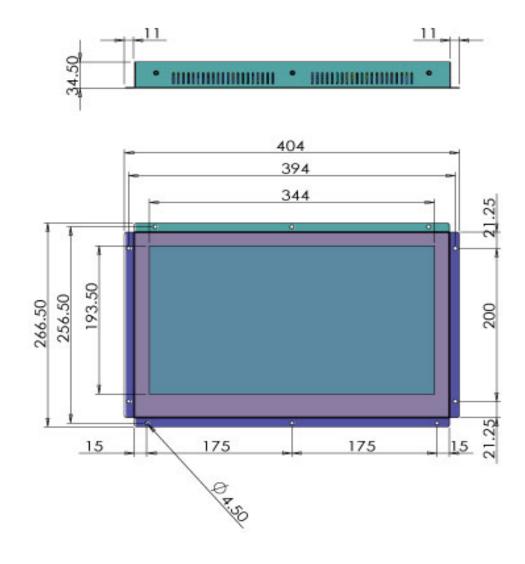

|
|                 | Accessories:                         | PowerAdapter, Remote Control                                        |
|                 | Color Housing                        | Black                                                               |
|                 |                                      |                                                                     |
|                 |                                      |                                                                     |
|                 | Certifications                       | CE/FCC/RoHs compliance                                              |

## PRODUCT SHEET

# 15.6inch MediaScreen OpenFrame 24/7 use ArtNr: RS-156OMF-LCD-24-7

## **DRAWINGS**