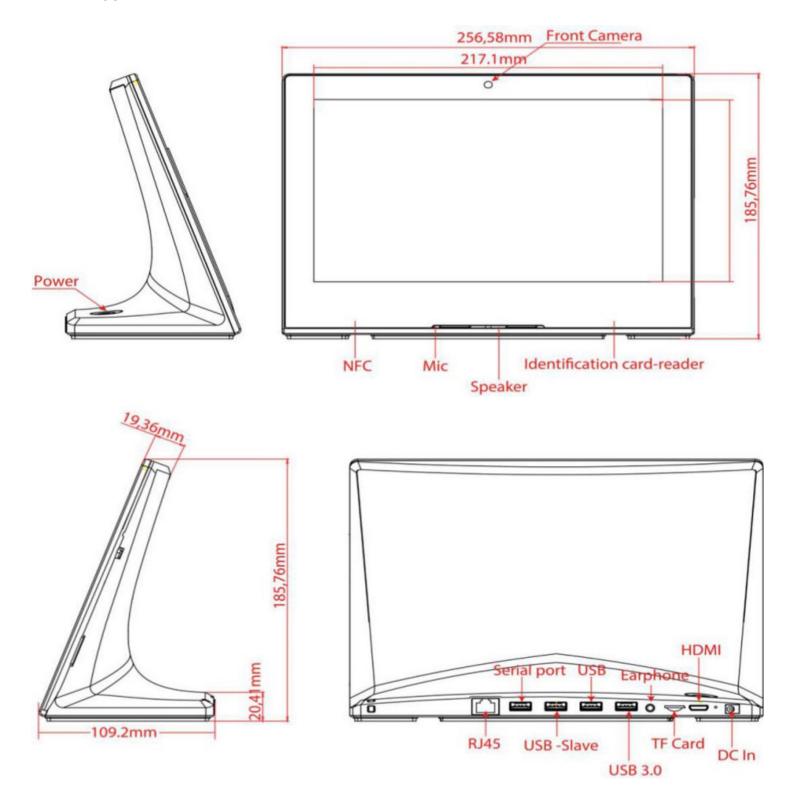

#### Product Measurement, mm

| Unit (Without packaging) |         |          | Giftbox (With Packaging) |        |       | Carton 8pcs/CTN |        |       |
|--------------------------|---------|----------|--------------------------|--------|-------|-----------------|--------|-------|
| L                        | W       | I        | L                        | W      | Н     | L               | W      | I     |
| 256.58mm                 | 108.5mm | 185.76mm | 320mm                    | 241mm  | 129mm | 538mm           | 333mm  | 502mm |
| Net(kg)                  | 0.83KG  |          | Net(kg)                  | 1.45KG |       | Net             | 12.8KG |       |
|                          |         |          |                          |        |       | G.W             |        |       |

10.1inch Android Display Non Touch - OS9.0 - RK3399

ArtNr: EL-1013AIO-CD

**DRAWINGS** 