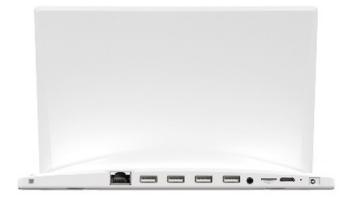

## SPECIFICATIONS:

| System      | CPU              | Dual-core A72+quad-core A53,1.8G,RK3399                       |  |  |
|-------------|------------------|---------------------------------------------------------------|--|--|
|             | RAM              | 2GB                                                           |  |  |
|             | Internal memory  | 16GB                                                          |  |  |
|             | Operation system | Android 9.0                                                   |  |  |
|             | Touch screen     | Non Touch                                                     |  |  |
| Display     | Panel            | 10.1"LCD panel                                                |  |  |
|             | Resolution       | 1280*800                                                      |  |  |
|             | Contrast ratio   | 800                                                           |  |  |
|             | Aspect Ratio     | 16:10                                                         |  |  |
| Network     | WiFi             | 802.11b/g/n                                                   |  |  |
|             | Ethernet         | RJ45,100M/1000M                                               |  |  |
|             | Buletooth        | Bluetooth 4.0                                                 |  |  |
|             | Card slot        | TF, support up to 32GB                                        |  |  |
|             | USB              | USB slave                                                     |  |  |
|             | USB              | USB 3.0 host                                                  |  |  |
|             | USB              | USB 2.0 host                                                  |  |  |
| Interface   | HDMI             | HDMI output                                                   |  |  |
|             | Power jack       | DC power input                                                |  |  |
|             | Earphone         | 3.5mm earphone with microphone                                |  |  |
|             | Serial port      | USB type serial port                                          |  |  |
|             | RJ45             | RJ45,100M/1000M (POE function,optional, IEEE802.3at)          |  |  |
| Media play  | Video format     | MPEG-1,MPEG-2,MPEG-4,H.263,H.264,VC1,RV etc.,support up to 4K |  |  |
|             | Audio format     | MP3/WMA/AAC etc.                                              |  |  |
|             | Photo            | ipeg                                                          |  |  |
|             | NFC              | NFC(optional)                                                 |  |  |
|             | Micphone         | yes                                                           |  |  |
|             | Speaker          | 2*1W                                                          |  |  |
| Other       | Camera           | 2.0M/P,front camera                                           |  |  |
|             | Language         | Multi-language                                                |  |  |
|             | Color            | White/black                                                   |  |  |
|             | Adapter          | Adapter,12V/1.5A                                              |  |  |
| Accessories | User manual      | yes                                                           |  |  |
|             |                  |                                                               |  |  |