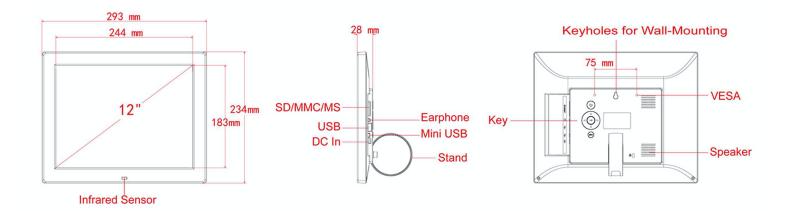

### **DRAWING**

### **SPECIFICATIONS**

|              | Danal                      | 10" LCD panal LED backlight                      |
|--------------|----------------------------|--------------------------------------------------|
| Display      | Panel                      | 12" LCD panel, LED backlight                     |
|              | Resolution                 | 800*600                                          |
|              | Aspect Ratio               | 4:3                                              |
|              | AutoStart                  | Autostart when powerplug is in device            |
| Interface    | SD Card slot               | SD/MMC/MS                                        |
|              | USB Device                 | USB Device                                       |
|              | USB Host                   | USB Host 2.0                                     |
|              | Power jack                 | DC power input                                   |
|              | Earphone                   | 3.5mm earphone                                   |
| Sound System | Speaker                    | Built in speaker 2x 1.5w                         |
| Video        | Video format               | MPEG1/MPEG2/MP4/H.264, support up to 1920x1080p  |
| Music        | Music format               | MP3                                              |
| Photo        | Photo                      | JPEG, support JPEG decode size up to 16384x16384 |
|              | Other                      | Automatic slide show playback                    |
|              |                            | Photo playback speed adjustment interval setup   |
| OSD          | OSD Language               | Multi OSD language                               |
| Other        | Remote control             | Full function remote control                     |
|              | Calendar                   | yes                                              |
|              | Real time clock            | yes                                              |
|              | Auto power on/off          | Support                                          |
|              | Built-in memory (optional) | Built in TF card                                 |
|              | Power consumption          | 12W                                              |
|              | Photo+Music playback       | Support                                          |
|              | VESA                       | 75x75mm                                          |
| Accessories  | Accessories                | User manual                                      |
|              |                            | Adapter ,12V/1.5A                                |
|              |                            | Remote control                                   |