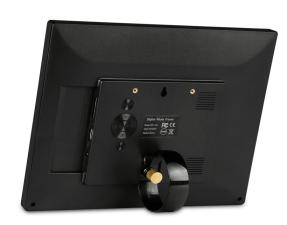

### **SPECIFICATIONS**

|              | Danal                      | 10" LCD panal LED backlight                      |
|--------------|----------------------------|--------------------------------------------------|
| Display      | Panel                      | 12" LCD panel, LED backlight                     |
|              | Resolution                 | 800*600                                          |
|              | Aspect Ratio               | 4:3                                              |
|              | AutoStart                  | Autostart when powerplug is in device            |
| Interface    | SD Card slot               | SD/MMC/MS                                        |
|              | USB Device                 | USB Device                                       |
|              | USB Host                   | USB Host 2.0                                     |
|              | Power jack                 | DC power input                                   |
|              | Earphone                   | 3.5mm earphone                                   |
| Sound System | Speaker                    | Built in speaker 2x 1.5w                         |
| Video        | Video format               | MPEG1/MPEG2/MP4/H.264, support up to 1920x1080p  |
| Music        | Music format               | MP3                                              |
| Photo        | Photo                      | JPEG, support JPEG decode size up to 16384x16384 |
|              | Other                      | Automatic slide show playback                    |
|              |                            | Photo playback speed adjustment interval setup   |
| OSD          | OSD Language               | Multi OSD language                               |
| Other        | Remote control             | Full function remote control                     |
|              | Calendar                   | yes                                              |
|              | Real time clock            | yes                                              |
|              | Auto power on/off          | Support                                          |
|              | Built-in memory (optional) | Built in TF card                                 |
|              | Power consumption          | 12W                                              |
|              | Photo+Music playback       | Support                                          |
|              | VESA                       | 75x75mm                                          |
| Accessories  | Accessories                | User manual                                      |
|              |                            | Adapter ,12V/1.5A                                |
|              |                            | Remote control                                   |