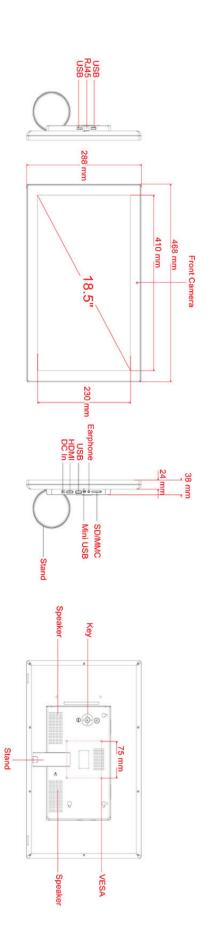

# **DRAWING:**

# **SPECIFICATIONS:**

| System      | СРИ              | RK3568 Quad core cortex A55                                          |  |  |  |  |
|-------------|------------------|----------------------------------------------------------------------|--|--|--|--|
|             | RAM              | 2GB Optional 4GB                                                     |  |  |  |  |
|             | Internal memory  | 16GB Optional 32GB/64G                                               |  |  |  |  |
|             | Operation System | Android 11                                                           |  |  |  |  |
|             | Touch            | 10-Point capacitive touch                                            |  |  |  |  |
| Display     | Panel            | 18.5"LCD HD panel                                                    |  |  |  |  |
|             | Resolution       | 1920*1080                                                            |  |  |  |  |
|             | Viewing angle    | 85/85/85 (L/R/U/D)                                                   |  |  |  |  |
|             | Display mode     | Normally black                                                       |  |  |  |  |
|             | Contrast ratio   | 800                                                                  |  |  |  |  |
|             | Luminance        | 250cdm2                                                              |  |  |  |  |
|             | Aspect Ratio     | 16:9                                                                 |  |  |  |  |
| Network     | WiFi             | 802.11b/g/n                                                          |  |  |  |  |
|             | Ethernet         | 100M/1000M Ethernet                                                  |  |  |  |  |
|             | Bluetooth        | Bluetooth 4.2                                                        |  |  |  |  |
|             | Card slot        | SD,support up to 64GB                                                |  |  |  |  |
|             | Mini USB         | USB OTG                                                              |  |  |  |  |
|             | USB              | USB Host 3.0                                                         |  |  |  |  |
| 1-4         | USB              | USB host 2.0*2                                                       |  |  |  |  |
| Interface   | Power Jack       | DC power input                                                       |  |  |  |  |
|             | RJ45             | Ethernet interface                                                   |  |  |  |  |
|             | HDMI             | HDMI output                                                          |  |  |  |  |
|             | Earphone         | 3.5mm earphone                                                       |  |  |  |  |
| Media plays | Video format     | MPEG-1,MPEG-2,MPEG-4,H.265,H.264,VC-1,VP8,VP9, etc.,support up to 4K |  |  |  |  |
|             | Audio format     | MP3/WMA/AAC etc.                                                     |  |  |  |  |
|             | Photo            | jpeg/PNG                                                             |  |  |  |  |
|             | Speaker          | 2*3W                                                                 |  |  |  |  |
|             | Camera           | Routine angle 5.0MP                                                  |  |  |  |  |
|             | Micphone         | Single                                                               |  |  |  |  |
|             | VESA             | 75x75mm                                                              |  |  |  |  |
|             | Language         | Multi-language                                                       |  |  |  |  |
|             | Working temp     | 0-40 degree                                                          |  |  |  |  |
|             | Certificates     | ce/fcc                                                               |  |  |  |  |
| Accessories | Adapter          | Adapter,12V/3A                                                       |  |  |  |  |
|             | User manual      | yes                                                                  |  |  |  |  |
|             | Stand            | yes                                                                  |  |  |  |  |