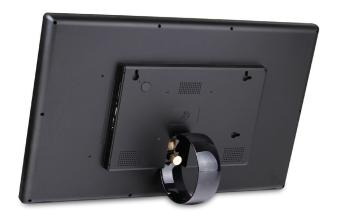

## YOUR SOFTWARE

We can pre-install your software apps on the Android OS. We can also make your OS image custommade, with your startup logo.

Easy hangup system at backside (VESA Screw holes plate)

AutoStart by plug in power adapter