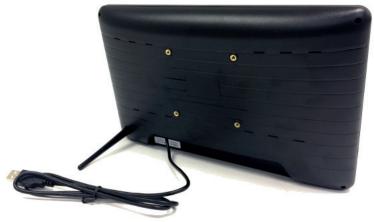

- Digital Signage Display
- Advertisement Display
- **Built-in ShopDisplays**

This MediaScreen capacitive touchscreen with high resolution IPS Panel. Add a external player and connect it with a HDMI cable. For the touch function you need to connect the USB cable into your external player to activate the touchscreen. It works autostart; plug in the power and the monitor will start by itself. There is also an ON-OFF switch you can use.

SPECS & DRAWING: see on next pages the technical specifications and dimensions for this model.

HDMI-IN for Signal

&

USBcable for touch function

Next pages: technical Specs and drawing