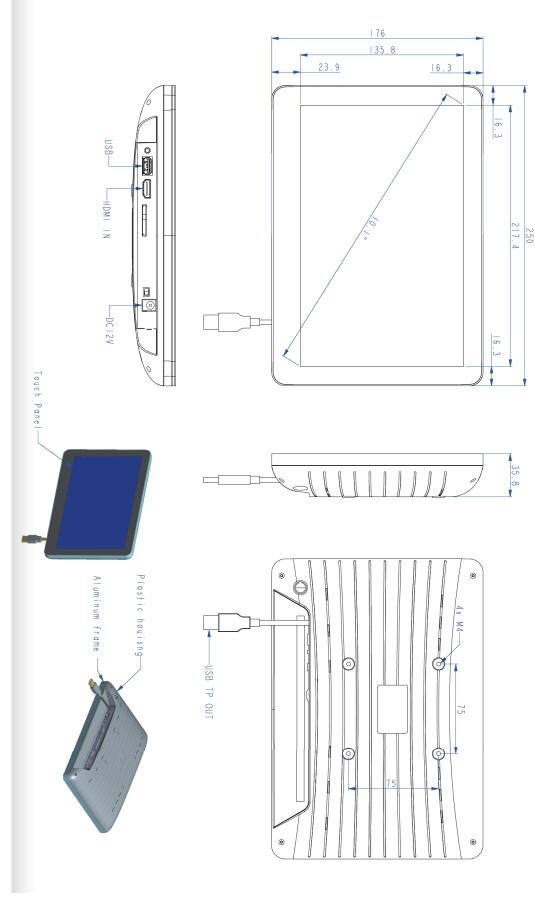

| Product Measurement, mm                                                         |    |     |           |    |     |            |     |     |  |  |
|---------------------------------------------------------------------------------|----|-----|-----------|----|-----|------------|-----|-----|--|--|
| Unit (without packaging) Giftbox (With Packaging) 1 pc Carton 10 pc/10.81 / ctn |    |     |           |    |     |            |     |     |  |  |
| L                                                                               | W  | Н   | L         | W  | Н   | L          | W   | Н   |  |  |
| 250                                                                             | 33 | 176 | 315       | 50 | 195 | 587        | 435 | 240 |  |  |
| Net(kg) 1.5                                                                     | 52 |     | Net(kg) 1 | .7 |     | Net(kg) 7. | 6   |     |  |  |

# Touchscreen Monitor - HDMI IN - 500nit - 1920x1200

ArtNr: AC-101PH-HDMI-IPS-T-500nit-1920x1200

**DRAWINGS** 