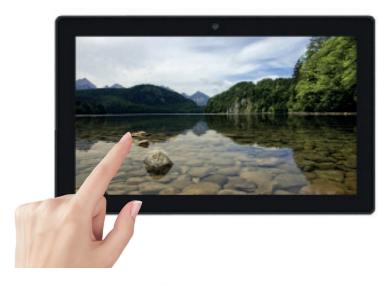

### Touchscreen Monitor - HDMI IN - 500nit - 1920x1200

ArtNr: AC-101PH-HDMI-IPS-T-500nit-1920x1200

#### MAIN FEATURES:

- 10.1inch Full HD IPS Panel
- Resolution: 1920 x 1200 pixels
- Capacitive touchscreen + USB connector-cable
- AutoStart by plug in power-adapter
- **HDMI IN for monitor function**
- Viewing angles 85/85/85/85 (H/V)
- Internal Speakers (optional)
- 3.5mm Jack output (optional)
- Power adapter with 2.5meter cable
- Usage up to 14 hours per day

- Digital Signage Display
- Advertisement Display
- **Built-in ShopDisplays**

This MediaScreen capacitive touchscreen with high resolution IPS Panel. Add a external player and connect it with a HDMI cable. For the touch function you need to connect the USB cable into your external player to activate the touchscreen. It works autostart; plug in the power and the monitor will start by itself. There is also an ON-OFF switch you can use.