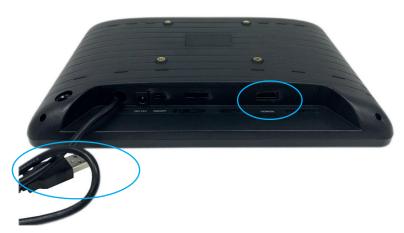

- Digital Signage Display
- Advertisement Display
- **Built-in ShopDisplays**

This MediaScreen capacitive touchscreen with high resolution IPS Panel. Add a external player and connect it with a HDMI cable. For the touch function you need to connect the USB cable into your external player to activate the touchscreen. It works autostart; plug in the power and the monitor will start by itself. There is also an ON-OFF switch you can use.

SPECS & DRAWING: see on next pages the technical specifications and dimensions for this model.

HDMI-IN for Signal

&

USBcable for touch function

Next pages: technical Specs and drawing

#### **SPECIFICATIONS**

|                 | Panel                                | 10.1inch IPS panel                                                   |  |  |  |
|-----------------|--------------------------------------|----------------------------------------------------------------------|--|--|--|
| Specifications: | Shell                                | Closed Plastic Frame                                                 |  |  |  |
|                 | Resolution                           | 1920 x 1200 pixels                                                   |  |  |  |
|                 | Contrast Ratio                       | 800:1                                                                |  |  |  |
| Interface:      | Luminance                            | 500cd m2                                                             |  |  |  |
|                 | Viewing Angles                       | 85/85/85/85 (H/V)                                                    |  |  |  |
|                 | Aspect Ratio                         | 16:10                                                                |  |  |  |
|                 | Frontside                            | 2mm glass (IK06 rating)<br>optional 3mm tempered glass (IK08 rating) |  |  |  |
|                 | Touchscreen                          | Capacitive touchscreen layer (multi)                                 |  |  |  |
|                 | USB                                  | USB Cable for touchfunction                                          |  |  |  |
|                 | HDMI IN Portal                       | Yes 1x                                                               |  |  |  |
|                 | USB Host                             | USB Host 2.0                                                         |  |  |  |
| Sound System:   | Power Jack                           | DC 12V / 1.5A power input                                            |  |  |  |
|                 | Head Phone                           | 3,5mm jack out (optional)                                            |  |  |  |
|                 | Speaker                              | 2x2 W / 8Ω (optional)                                                |  |  |  |
| Functions:      |                                      |                                                                      |  |  |  |
| Others:         | On-Off                               | On-Off switch                                                        |  |  |  |
|                 | Auto start                           | AutoStart function by plug in the power adapter                      |  |  |  |
|                 | Accessories: Adapter, Remote Control | Color: Black Housing                                                 |  |  |  |