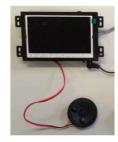

**LED Light Pads** 

**LED Light Strips** 

Customized Membrane press touch pad

Motion sensor

TouchScreen

Input Jack for Mobile Phone Sound

All kind of brackets

**External Speakers** 