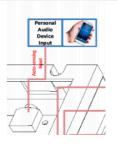

**LED Light Pads** 

**LED Light Strips** 

Customized Membrane press touch pad

Motion sensor

TouchScreen

Input Jack for Mobile Phone Sound

All kind of brackets

**External Speakers** 