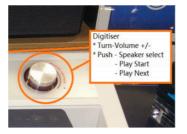

### **OPTIONAL: Multi Functions**

The mainboard can be turned into a multi-functionboard. serveral in-outputs can be added, and software can be made Tailormade. Example features:

- Trigger buttons for selection video / volume combined with LED lighting
- Output for LED lightning 5/12V
- Motion Sensor / Tilt-up light Sensor
- Multiple Audio Outputs for speakers & headphones
- Input Audio for Mobile phone / iPod (auto-sensing)
- Touchscreen

Very usefull for Instore Display Building!

external press-buttons + external cable

external Press and Turn button + external cable

capacitive touch buttons + external cables (can be put under 3mm glass plate)