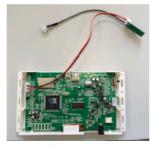

### **OPTIONAL: Multi Functions**

The mainboard can be turned into a multi-functionboard. serveral in-outputs can be added, and software can be made Tailormade. Example features:

- Trigger buttons for selection video / volume combined with LED lighting
- Output for LED lightning 5/12V
- Motion Sensor / Tilt-up light Sensor
- Multiple Audio Outputs for speakers & headphones
- Input Audio for Mobile phone / iPod (auto-sensing)
- Touchscreen

## Additional Feautures for our MediaScreens with a Multi-Function board

We can add extra feautures to the Multi-functionboard which are inside some of our Mediascreens. See the features below. Our engineers can develop the function custommade against your needs.