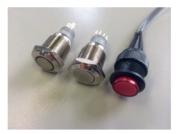

Very usefull for Instore Display Building!

external press-buttons + external cable

external Press and Turn button + external cable

capacitive touch buttons + external cables (can be put under 3mm glass plate)