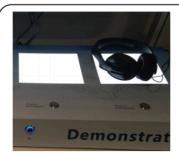

**LED Light Pads** 

**LED Light Strips** 

Customized Membrane press touch pad

Motion sensor

TouchScreen

Input Jack for Mobile Phone Sound

All kind of brackets

**External Speakers** 