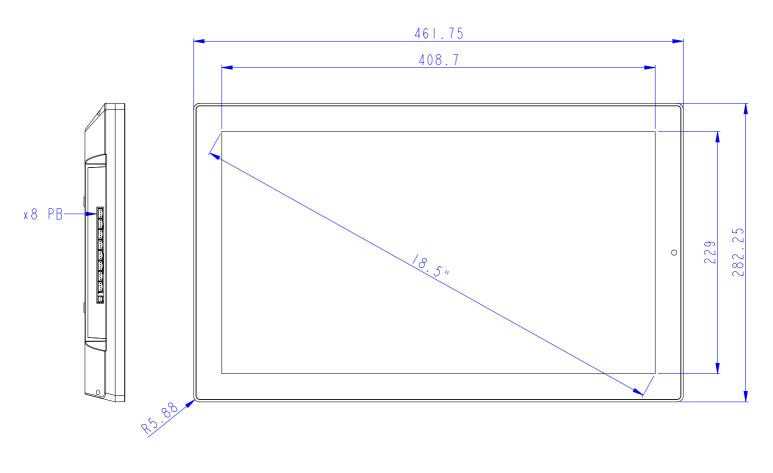

ound         |
|                       | Jack Input      | Jack Input for mobile phone / mp3-player sound    |
|                       | Software        | Software adjustments for your needs               |
|                       | LED             | LED strips, LED light pads                        |
|                       | Output Voltage  | (multiple) Output 12V (5V), f.i. for LED lighting |
|                       | Touchscreen     | Transistive TouchScreen                           |
| Others                | Accessories:    | Adaptor, Remote Control                           |
|                       | Color:          | Black Housing                                     |

Next page: Drawing

# PRODUCT SHEET

# 18.5inch MonitorScreen ClosedFrame

ArtNr: AC-185PH-HD

### **DRAWING**