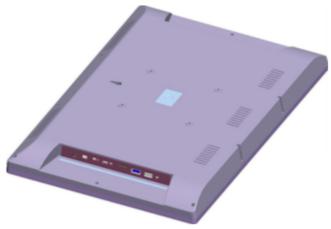

## **TECHNICAL SPECIFICATIONS**

| Display               | Panel           | 18.5inch LCD Media Player                         |
|-----------------------|-----------------|---------------------------------------------------|
|                       | Shell           | Enclosed Housing                                  |
|                       | Resolution      | 1366*768                                          |
|                       | Contrast ratio  | 500:1                                             |
|                       | Brightness      | 250cd m <sup>2</sup>                              |
|                       | Viewing angles: | 45/45/20/45(U/D/L/R)                              |
|                       | Aspect Ratio    | 16:9                                              |
| Interface             | Card slot       | SD Card                                           |
|                       | USB Host        | USB Host 2.0                                      |
|                       | HDMI            | HDMI Input - Monitor fuction                      |
|                       | Power Jack      | DC 12V/2A power input                             |
|                       | Head phone      | 3.5mm Jack output                                 |
| Sound System          | Speaker         | 2x2W/8Ω internal speakers                         |
| VIDEO                 | Video format    | 1) AVI (XVID. H.264)                              |
|                       |                 | 2) MPEG-1 H.264                                   |
|                       |                 | 3) MPEG 2 H.264                                   |
|                       |                 | 4) MOV (XVID. H.264)                              |
| AUDIO                 | Audio format    | MP3                                               |
| РНОТО                 | Photo           | JPEG                                              |
|                       | Other           | Automatic slide show playback                     |
|                       |                 | Playback speed adjustment interval setup          |
| Standard              | HDMI            | HDMI In - Monitor Function                        |
| Functions             | Loop            | Continuous loop demo video                        |
| Optional<br>functions | Trigger Buttons | Push- and Touchbuttons, Press&Turn button         |
|                       | Sensors         | Motion sensor or Lift sensor to activatie videos  |
|                       | Speakers        | External Speakers                                 |
|                       | Batterybox      | 8D-Cell Batterybox for battery operated power     |
|                       | Audio out       | Multiple Jacks 3.5 / Coax / Digital Sound         |
|                       | Jack Input      | Jack Input for mobile phone / mp3-player sound    |
|                       | Software        | Software adjustments for your needs               |
|                       | LED             | LED strips, LED light pads                        |
|                       | Output Voltage  | (multiple) Output 12V (5V), f.i. for LED lighting |
|                       | Touchscreen     | Transistive TouchScreen                           |
| Others                | Accessories:    | Adaptor, Remote Control                           |
|                       | Color:          | Black Housing                                     |

### **DRAWING**