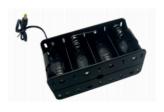

tiononal faatures technical specs and drawing

# 18.5inch MonitorScreen ClosedFrame

ArtNr: AC-185PH-HD

## Additional Feautures for our MediaScreens with a Multi-Function board

We can add extra feautures to the Multi-functionboard which are inside some of our Mediascreens. See the features below. Our engineers can develop the function custommade against your needs.

Very usefull for Instore Display Building!







external press-buttons + external cable



external Press and Turn button + external cable



capacitive touch buttons + external cables (can be put under 3mm glass plate)



**LED Light Pads** 



**LED Light Strips** 



Customized Membrane press touch pad



Motion sensor



TouchScreen



Input Jack for Mobile Phone Sound



All kind of brackets



**External Speakers** 



External 8D-cell batterybox

Next page: Technical specs & Drawing

# PRODUCT SHEET

# 18.5inch MonitorScreen ClosedFrame

ArtNr: AC-185PH-HD

## **TECHNICAL SPECIFICATIONS**

| Display               | Panel           | 18.5inch LCD Media Player                         |
|-----------------------|-----------------|---------------------------------------------------|
|                       | Shell           | Enclosed Housing                                  |
|                       | Resolution      | 1366*768                                          |
|                       | Contrast ratio  | 500:1                                             |
|                       | Brightness      | 250cd m <sup>2</sup>                              |
|                       | Viewing angles: | 45/