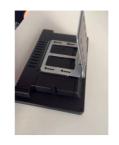

# PRODUCT SHEET 18.5inch MonitorScreen ClosedFrame

ArtNr: AC-185PH-HD

### **MAIN FEATURES:**

- AutoStart by plug in power-adapter
- 18.5inch LCD panel 1366\*768 pixels
- HDMI In Monitor Function
- Internal Speakers
- 3.5mm Jack output (optional)
- Thin housing
- Power adapter with 2.5meter cable
- Usage up to 14 hours per day
- Addional features for interactivity

#### **MAIN PURPOSE:**

- Digital Signage Display /Advertisement Display
- Built-in ShopDisplays