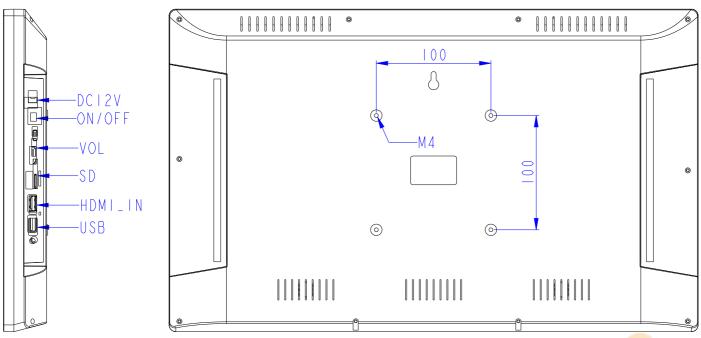

nd         |
|                       | Jack Input      | Jack Input for mobile phone / mp3-player sound    |
|                       | Software        | Software adjustments for your needs               |
|                       | LED             | LED strips, LED light pads                        |
|                       | Output Voltage  | (multiple) Output 12V (5V), f.i. for LED lighting |
|                       | Touchscreen     | Transistive TouchScreen                           |
| Others                | Accessories:    | Adaptor, Remote Control                           |
|                       | Color:          | Black Housing                                     |

Next page: Drawing

# PRODUCT SHEET

# 18.5inch MonitorScreen ClosedFrame

ArtNr: AC-185PH-HD

### **DRAWING**