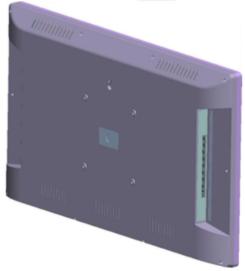

ontent from your external player. If you have an "online" system on your player, you can push your content remotely to your player and send it to the screen. We can also provide with such online software system. These monitors are Auto-Power ON. The HD player can start from SD or usb. The timer function can be used for automatic On-Off.

### **OPTIONAL: Multi Functions**

The mainboard can be turned into a multi-functionboard. serveral in-outputs can be added, and software can be made Tailormade. Example features:

- Trigger buttons for selection video / volume combined with LED lighting
- Output for LED lightning 5/12V
- Motion Sensor / Tilt-up light Sensor
- Multiple Audio Outputs for speakers & headphones
- Input Audio for Mobile phone / iPod (auto-sensing)
- Touchscreen





























Next pages: addtiononal faatures technical specs and drawing

# 18.5inch MonitorScreen ClosedFrame

ArtNr: AC-185PH-HD

## Additional Feautures for our MediaScreens with a Multi-Function board

We can add extra feautures to the Multi-functionboard which are inside some of our Mediascreens. See the features below. Our engineers can develop the function custommade against your needs.

Very usefull for Instore Display Building!







external press-buttons + external cable



external Press and Turn button + external cable



capacitive touch buttons + external cables (can be put under 3mm glass plate)



**LED Light Pads** 



**LED Light Strips** 



Customized Membrane press touch pad



Motion sensor



TouchScreen



Input Jack for Mobile Phone Sound



All kind of bracket