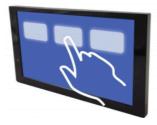

### **OPTIONAL: Multi Functions**

The mainboard can be turned into a multi-functionboard. serveral in-outputs can be added, and software can be made Tailormade. Example features:

- Trigger buttons for selection video / volume combined with LED lighting
- Output for LED lightning 5/12V
- Motion Sensor / Tilt-up light Sensor
- Multiple Audio Outputs for speakers & headphones
- Input Audio for Mobile phone / iPod (auto-sensing)
- Touchscreen

**LED Light Pads** 

**LED Light Strips** 

Customized Membrane press touch pad

Motion sensor

TouchScreen

Input Jack for Mobile Phone Sound

All kind of brackets

**External Speakers** 

## **TECHNICAL SPECIFICATIONS**

| Display               | Panel           | 18.5inch LCD Media Player                         |
|-----------------------|-----------------|---------------------------------------------------|
|                       | Shell           | Enclosed Housing                                  |
|                       | Resolution      | 1366*768                                          |
|                       | Contrast ratio  | 500:1                                             |
|                       | Brightness      | 250cd m <sup>2</sup>                              |
|                       | Viewing angles: | 45/45/20/45(U/D/L/R)                              |
|                       | Aspect Ratio    | 16:9                                              |
| Interface             | Card slot       | SD Card                                           |
|                       | USB Host        | USB Host 2.0                                      |
|                       | HDMI            | HDMI Input - Monitor fuction                      |
|                       | Power Jack      | DC 12V/2A power input                             |
|                       | Head phone      | 3.5mm Jack output                                 |
| Sound System          | Speaker         | 2x2W/8Ω internal speakers                         |
| VIDEO                 | Video format    | 1) AVI (XVID. H.264)                              |
|                       |                 | 2) MPEG-1 H.264                                   |
|                       |                 | 3) MPEG 2 H.264                                   |
|                       |                 | 4) MOV (XVID. H.264)                              |
| AUDIO                 | Audio format    | MP3                                               |
| РНОТО                 | Photo           | JPEG                                              |
|                       | Other           | Automatic slide show playback                     |
|                       |                 | Playback speed adjustment interval setup          |
| Standard              | HDMI            | HDMI In - Monitor Function                        |
| Functions             | Loop            | Continuous loop demo video                        |
| Optional<br>functions | Trigger Buttons | Push- and Touchbuttons, Press&Turn button         |
|                       | Sensors         | Motion sensor or Lift sensor to activatie videos  |
|                       | Speakers        | External Speakers                                 |
|                       | Batterybox      | 8D-Cell Batterybox for battery operated power     |
|                       | Audio out       | Multiple Jacks 3.5 / Coax / Digital Sound         |
|                       | Jack Input      | Jack Input for mobile phone / mp3-player sound    |
|                       | Software        | Software adjustments for your needs               |
|                       | LED             | LED strips, LED light pads                        |
|                       | Output Voltage  | (multiple) Output 12V (5V), f.i. for LED lighting |
|                       | Touchscreen     | Transistive TouchScreen                           |
| Others                | Accessories:    | Adaptor, Remote Control                           |
|                       | Color:          | Black Housing                                     |