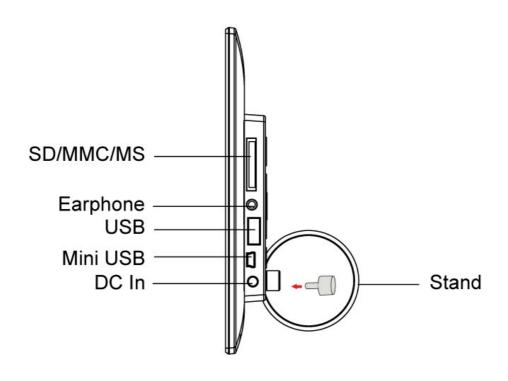

### **MAIN FEATURES:**

- AutoStart-Play-Repeat
- LCD panel 1024x768 pixels
- Internal HD videoplayer 720P
- ScrewHoles for hangup / built-in
- CounterStand
- SD cardreader
- USB portal
- Internal Speakers
- 3.5mm Jack output
- Thin housing
- Remote Control
- Color standard Black, opt. white
- Power adapter with 3meter cable
- Usage up to 14 hours per day

### **USAGE:**

This MediaScreen has an Internal VideoPlayer with HD resolution (720P). Plug in a SD card or USB Stick with your content and directly play your video (or slideshow). It will play your video(s) continiously in a loop. The timer function can be used for Automatic On-Off.

### **SPECIFICATIONS**

| System         | System chip                    | Awinner C100A                                  |  |  |  |  |
|----------------|--------------------------------|------------------------------------------------|--|--|--|--|
|                | Internal memory                | Optional                                       |  |  |  |  |
|                | Panel                          | 8"LCD panel                                    |  |  |  |  |
|                | Resolution                     | 1024*768                                       |  |  |  |  |
| Display        | Brightness                     | 350                                            |  |  |  |  |
|                | Aspect Ratio                   | 4:3                                            |  |  |  |  |
|                | AutoStart                      | Autostart-play-repeat video                    |  |  |  |  |
|                | SD Card slot                   | SD/MMC                                         |  |  |  |  |
|                | USB Device                     | USB Device                                     |  |  |  |  |
| Interface      | USB Host                       | USB Host 2.0                                   |  |  |  |  |
|                | Power Jack                     | DC 5V/1.5A power input                         |  |  |  |  |
|                | Head phone                     | 3.5mm jack headphone                           |  |  |  |  |
| Sound System   | Speaker Built in speaker 2x 2w |                                                |  |  |  |  |
| VIDEO          | Video format(DDR use 16Mx16)   | MPEG1/MPEG2/MP4/H.264, support up to 1280x720p |  |  |  |  |
| AUDIO          | Music Player                   | MP3                                            |  |  |  |  |
|                | PHOTO                          | JPEG                                           |  |  |  |  |
| PHOTO          | Other                          | Automatic slide show playback                  |  |  |  |  |
|                |                                | Photo playback speed adjustment interval setup |  |  |  |  |
| OSD Languages  | OSD Language                   | Multi OSD language                             |  |  |  |  |
|                | Wall mounting bracket          | Yes, 2 screw holes, m4                         |  |  |  |  |
|                | Remote control                 | Full function remote control                   |  |  |  |  |
| Other funtcion | Color                          | Black (opt. white)                             |  |  |  |  |
|                | Calendar                       | Yes                                            |  |  |  |  |
|                | Real time clock                | Yes                                            |  |  |  |  |
| Others         | Accessories                    | User manual                                    |  |  |  |  |
|                |                                | Adapter                                        |  |  |  |  |
|                |                                | Remote control                                 |  |  |  |  |
|                | Power consumption              | 6W                                             |  |  |  |  |
|                | Auto power on/off              | Support                                        |  |  |  |  |