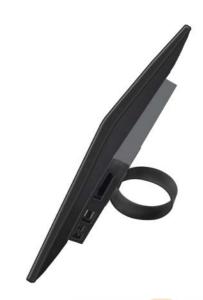

### **MAIN FEATURES:**

- AutoStart-Play-Repeat
- LCD panel 1024x768 pixels
- Internal HD videoplayer 720P
- ScrewHoles for hangup / built-in
- CounterStand
- SD cardreader
- USB portal
- Internal Speakers
- 3.5mm Jack output
- Thin housing
- Remote Control
- Color standard Black, opt. white
- Power adapter with 3meter cable
- Usage up to 14 hours per day

#### **MAIN PURPOSE:**

- Digital Signage Display
- Advertisement Display
- Built-in ShopDisplays
- Shelf-edge Display
- CounterDisplay