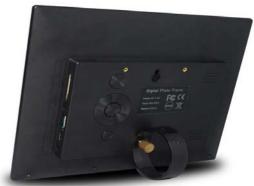

### **MAIN FEATURES:**

- AutoStart-Play-Repeat
- LCD panel 1024x768 pixels
- Internal HD videoplayer 720P
- ScrewHoles for hangup / built-in
- CounterStand
- SD cardreader
- USB portal
- Internal Speakers
- 3.5mm Jack output
- Thin housing
- Remote Control
- Color standard Black, opt. white
- Power adapter with 3meter cable
- Usage up to 14 hours per day

#### **MAIN PURPOSE:**

- Digital Signage Display
- Advertisement Display
- Built-in ShopDisplays
- Shelf-edge Display
- CounterDisplay