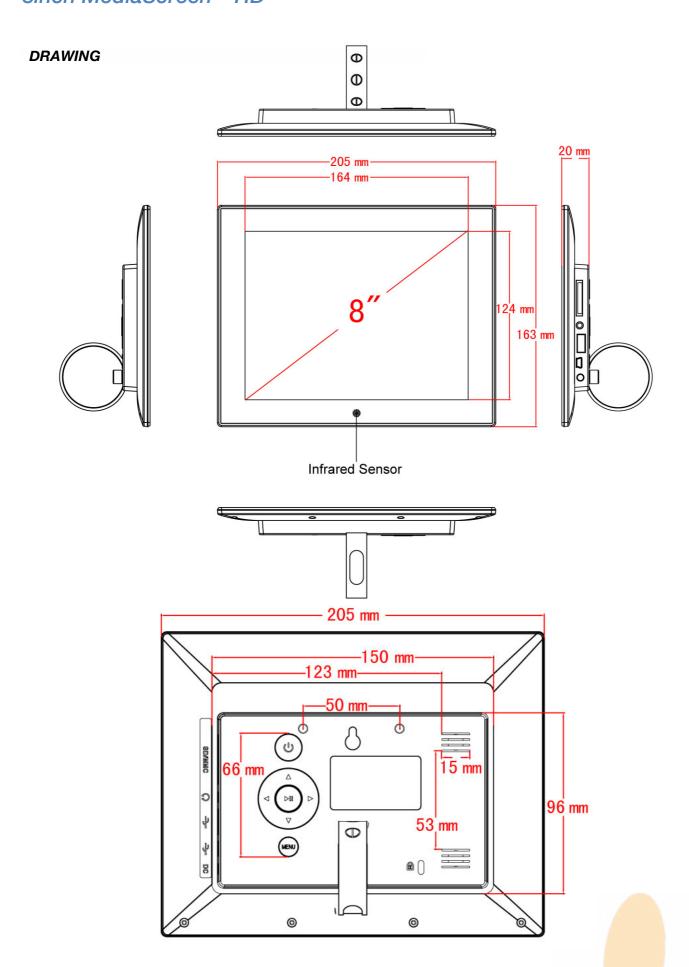

| Product Measurement, mm  |       |                          |         |        |                  |         |      |     |
|--------------------------|-------|--------------------------|---------|--------|------------------|---------|------|-----|
| Unit (Without packaging) |       | Giftbox (With Packaging) |         |        | Carton 20PCS/CTN |         |      |     |
| L                        | W     | Τ                        | L       | W      | Η                | L       | W    | Н   |
| 204,6                    | 162,6 | 20                       | 315     | 185    | 52               | 545     | 330  | 385 |
| Net(kg)                  | 0.4kg |                          | Net(kg) | 0.75kg |                  | Net(kg) | 15kg |     |
|                          |       |                          |         |        |                  | G.W     | 16kg |     |

Next page: Drawing