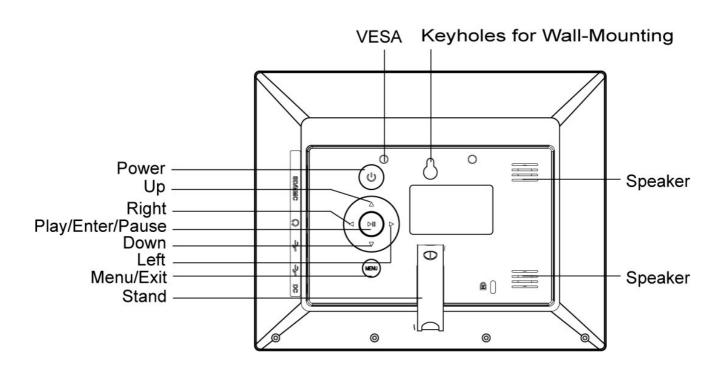

### **MAIN FEATURES:**

- AutoStart-Play-Repeat
- LCD panel 1024x768 pixels
- Internal HD videoplayer 720P
- ScrewHoles for hangup / built-in
- CounterStand
- SD cardreader
- USB portal
- Internal Speakers
- 3.5mm Jack output
- Thin housing
- Remote Control
- Color standard Black, opt. white
- Power adapter with 3meter cable
- Usage up to 14 hours per day

### **SPECIFICATIONS**

| System         | System chip                    | Awinner C100A                                  |  |  |  |  |
|----------------|--------------------------------|------------------------------------------------|--|--|--|--|
|                | Internal memory                | Optional                                       |  |  |  |  |
|                | Panel                          | 8"LCD panel                                    |  |  |  |  |
|                | Resolution                     | 1024*768                                       |  |  |  |  |
| Display        | Brightness                     | 350                                            |  |  |  |  |
|                | Aspect Ratio                   | 4:3                                            |  |  |  |  |
|                | AutoStart                      | Autostart-play-repeat video                    |  |  |  |  |
|                | SD Card slot                   | SD/MMC                                         |  |  |  |  |
|                | USB Device                     | USB Device                                     |  |  |  |  |
| Interface      | USB Host                       | USB Host 2.0                                   |  |  |  |  |
|                | Power Jack                     | DC 5V/1.5A power input                         |  |  |  |  |
|                | Head phone                     | 3.5mm jack headphone                           |  |  |  |  |
| Sound System   | Speaker Built in speaker 2x 2w |                                                |  |  |  |  |
| VIDEO          | Video format(DDR use 16Mx16)   | MPEG1/MPEG2/MP4/H.264, support up to 1280x720p |  |  |  |  |
| AUDIO          | Music Player                   | MP3                                            |  |  |  |  |
|                | PHOTO                          | JPEG                                           |  |  |  |  |
| PHOTO          | Other                          | Automatic slide show playback                  |  |  |  |  |
|                |                                | Photo playback speed adjustment interval setup |  |  |  |  |
| OSD Languages  | OSD Language                   | Multi OSD language                             |  |  |  |  |
|                | Wall mounting bracket          | Yes, 2 screw holes, m4                         |  |  |  |  |
|                | Remote control                 | Full function remote control                   |  |  |  |  |
| Other funtcion | Color                          | Black (opt. white)                             |  |  |  |  |
|                | Calendar                       | Yes                                            |  |  |  |  |
|                | Real time clock                | Yes                                            |  |  |  |  |
| Others         | Accessories                    | User manual                                    |  |  |  |  |
|                |                                | Adapter                                        |  |  |  |  |
|                |                                | Remote control                                 |  |  |  |  |
|                | Power consumption              | 6W                                             |  |  |  |  |
|                | Auto power on/off              | Support                                        |  |  |  |  |