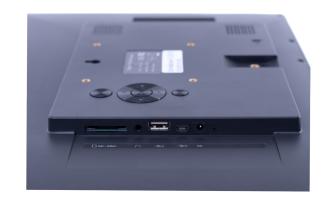

## **MAIN FEATURES:**

- AutoStart-Play-Repeat
- LCD panel 1024x768pixels
- Internal HD videoplayer 720P
- ScrewHoles for hangup / built-in
- CounterStand
- SD cardreader
- USB portal
- Internal Speakers
- 3.5mm Jack output
- Thin housing
- Remote Control
- Color standard Black, opt. white
- Power adapter with 3meter cable
- Usage up to 24 hours per day

# **SPECIFICATIONS**

| Display       | Panel                            | 15"LCD panel, LED backlight                    |
|---------------|----------------------------------|------------------------------------------------|
|               | Resolution                       | 1024*768                                       |
|               | Aspect Ratio                     | 4:3                                            |
|               | SD Card slot                     | SD/MMC                                         |
|               | USB Device                       | USB Device                                     |
| Interface     | USB Host                         | USB Host 2.0                                   |
|               | Power jack                       | DC power input                                 |
|               | Earphone                         | 3.5mm earphone                                 |
| Sound System  | Speaker Built in speaker 2x 1.5w |                                                |
| Video         | Video format                     | MPEG1/MPEG2/MP4/H.264, support up to 1280x720p |
| Music         | Music format                     | MP3                                            |
|               | Photo                            | JPEG                                           |
| Photo         | Other                            | Automatic slide show playback                  |
|               |                                  | Photo playback speed adjustment interval setup |
| OSD Languages | OSD Language                     | Multi OSD language                             |
|               | Remote control                   | Full function remote control                   |
| Other         | Calendar                         | yes                                            |
|               | Real time clock                  | yes                                            |
|               | Auto power on/off                | Support                                        |
|               | Power consumption                | 15W                                            |
|               | Photo+Music playback             |                                                |
|               | VESA                             | 75x75mm                                        |
| Accessories   | Accessories                      | User manual                                    |
|               |                                  | Adapter ,12V/1.5A                              |
|               |                                  | Remote control                                 |
|               | Color                            | Black/White                                    |