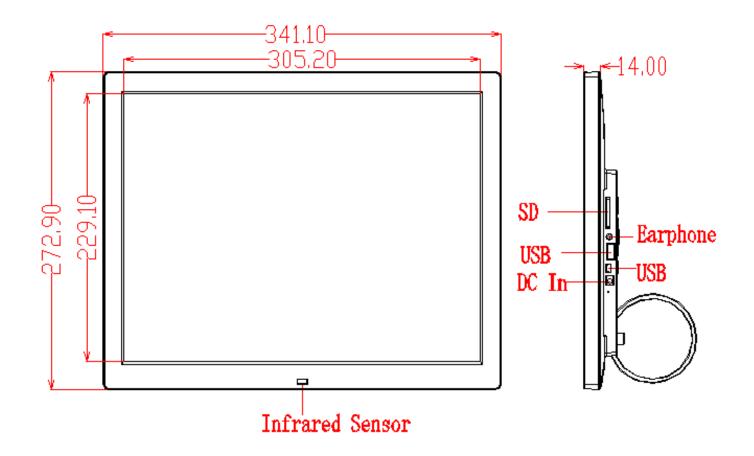

| Product Measurement, mm  |         |                          |     |    |              |         |     |     |
|--------------------------|---------|--------------------------|-----|----|--------------|---------|-----|-----|
| Unit (Without packaging) |         | Giftbox (With Packaging) |     |    | Carton(5pcs) |         |     |     |
| L                        | W       | Ι                        | L   | W  | Η            | L       | W   | Н   |
| 341,1                    | 272,9   | 14                       | 388 | 85 | 355          | 445     | 400 | 370 |
| Net(kg)                  | Net(kg) |                          |     |    |              | Net(kg) |     |     |
|                          |         |                          |     |    |              | G.W     |     |     |

Next page: Drawing

## **DRAWING**