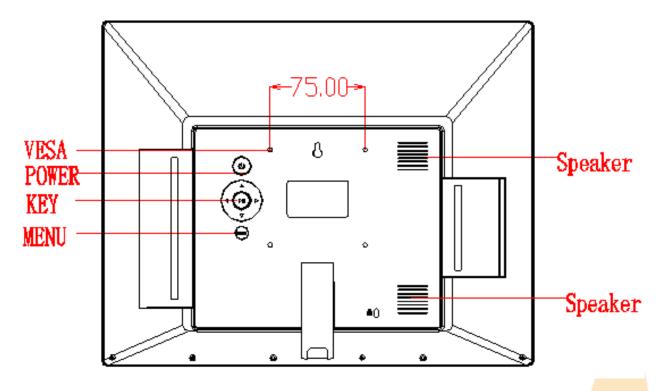

# **SPECIFICATIONS**

| Display       | Panel                            | 15"LCD panel, LED backlight                    |
|---------------|----------------------------------|------------------------------------------------|
|               | Resolution                       | 1024*768                                       |
|               | Aspect Ratio                     | 4:3                                            |
|               | SD Card slot                     | SD/MMC                                         |
|               | USB Device                       | USB Device                                     |
| Interface     | USB Host                         | USB Host 2.0                                   |
|               | Power jack                       | DC power input                                 |
|               | Earphone                         | 3.5mm earphone                                 |
| Sound System  | Speaker Built in speaker 2x 1.5w |                                                |
| Video         | Video format                     | MPEG1/MPEG2/MP4/H.264, support up to 1280x720p |
| Music         | Music format                     | MP3                                            |
|               | Photo                            | JPEG                                           |
| Photo         | Other                            | Automatic slide show playback                  |
|               |                                  | Photo playback speed adjustment interval setup |
| OSD Languages | OSD Language                     | Multi OSD language                             |
|               | Remote control                   | Full function remote control                   |
| Other         | Calendar                         | yes                                            |
|               | Real time clock                  | yes                                            |
|               | Auto power on/off                | Support                                        |
|               | Power consumption                | 15W                                            |
|               | Photo+Music playback             |                                                |
|               | VESA                             | 75x75mm                                        |
| Accessories   | Accessories                      | User manual                                    |
|               |                                  | Adapter ,12V/1.5A                              |
|               |                                  | Remote control                                 |
|               | Color                            | Black/White                                    |

Next page: Drawing

## **DRAWING**