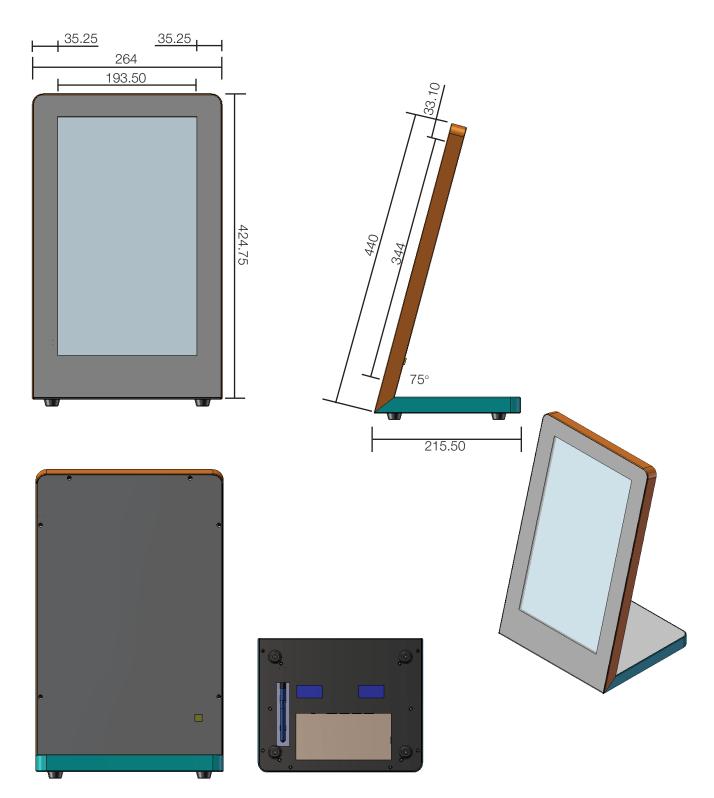

|
| Rolling subtitles    | display the subtitles at the bottom of screen with the video and picture,              |
| Power Memory         | Support program replaying from the setting time before the power failure               |
| Split Screen         | Support 1080p video, 1080p picture, picture, video and subtitles split-screen function |
| Software Update      | Software update                                                                        |
| Display Mode         | Support Portrait & Landscape display mode                                              |
| Play mode            | Repeat all, single repeat, order play                                                  |

## PRODUCT SHEET

# 15.6inch Counter Touch Display - Android

ArtNr: RS-1562AIO-T

### **DRAWINGS**