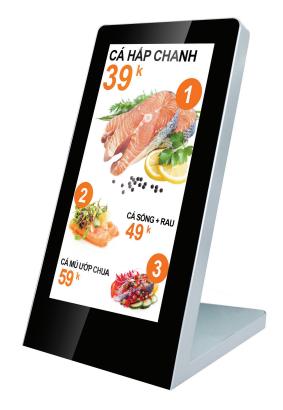

#### MAIN PURPOSE:

- Public Information Display / Hospitality
- POS / Hotel / Restaurant / Self-service terminal

#### USAGE:

This Kioks-Terminal, used as an information stand, can be used in many environments, to give information about certain products, services or situations. By touching the screen you can lookup your desired information. On this Android model you have to install your own presentation or App. We can offer you also software systems to support your presentation/app. We can offer offline standaalone systems or systems that can work online and access the screens remotely from your office. The kiosk can be customized upon your needs if neccessary.