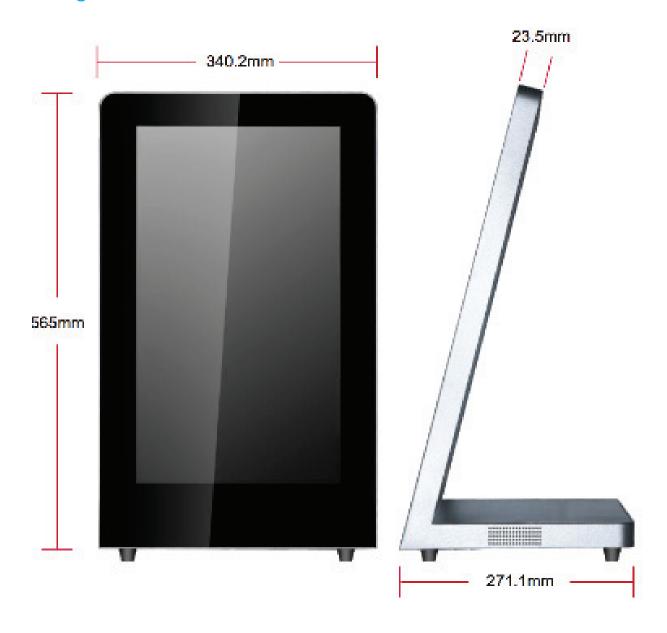

# 21.5inch Android Display - TouchScreen - Counter Model

ArtNr: RS-2151AIO-T

| HDMI DISPLAY                | Output Mode          | HDMI 480P<br>HDMI 576P<br>HDMI 720P 50Hz                                                                                                    |
|-----------------------------|----------------------|---------------------------------------------------------------------------------------------------------------------------------------------|
|                             |                      | HDMI 720P 50HZ<br>HDMI 720P 60Hz                                                                                                            |
|                             |                      | HDMI 1080I 50Hz                                                                                                                             |
|                             |                      | HDMI 1080I 60Hz                                                                                                                             |
|                             |                      | HDMI 1080P 24Hz                                                                                                                             |
|                             |                      | HDMI 1080P 50Hz                                                                                                                             |
|                             |                      | HDMI 1080P 60Hz                                                                                                                             |
| ON-SCREEN DISPLAY LANGUAGES |                      | English, French, German, Italian, Polish<br>Russian, Simplified Chinese, Spanish,<br>Turkish, Arabic, Japanese,<br>Traditional Chinese etc. |
| DISPLAY MODE                |                      | Portrait & Landscape                                                                                                                        |
| TOUCH                       |                      | Capacitive Touch                                                                                                                            |
| POWER                       | Mains Power          | DC 12V, 50-60 Hz                                                                                                                            |
|                             | Consumption          | 16 W                                                                                                                                        |
| DIMENSION & WEIGHT          | Machine Size         | 565x340x271mm                                                                                                                               |
|                             | Machine Weight       | 7.7KG                                                                                                                                       |
|                             | Carton Size          | 670x425x395mm                                                                                                                               |
|                             | Carton Weight        | 10.9KG                                                                                                                                      |
| OTHER                       | Regulatory Approvals | CE, FCC, ROHS                                                                                                                               |
|                             | Warranty             | 1 year warranty                                                                                                                             |
| ACCESSORIES                 | Included             | Power supply, Tools and Screws                                                                                                              |
|                             |                      |                                                                                                                                             |

## Drawing