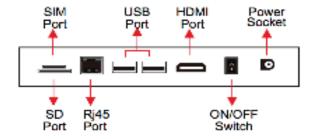

## **Specifications**

| PANEL                 | Panel Model Max Resolution Aspect Ratio Pixel Pitch Viewing Angle Contrast Ratio Brightness Response Time Display Area (mm) Panel Size(mm) Screen Weight Lamp Type | 21.5inch TFT LED 1920x1080 16:09 0.24825x0.24825 89/89/89/89 3000:1 300cd/m² 14ms 476.64x268.11mm 495.6x292.2x8.6mm 2Kg WLED                             |
|-----------------------|--------------------------------------------------------------------------------------------------------------------------------------------------------------------|----------------------------------------------------------------------------------------------------------------------------------------------------------|
| INTERNAL MEDIA PLAYER | CPU<br>GPU<br>RAM<br>ROM<br>OS                                                                                                                                     | Quad-core ARM Cortex-A9,1.6GHz<br>ARM Mali-400MP4<br>2GB DDR3<br>8GB Flash<br>Android 4.4                                                                |
| CONNECTOR             | USB 2.0<br>HDMI (Output)<br>SD<br>Rj45                                                                                                                             | X2<br>X1<br>X1<br>X1                                                                                                                                     |
| CONNECTIVITY          | LAN<br>WiFi                                                                                                                                                        | RJ45 Port, 10/100M Ethernet<br>Built-in WiFi 802.11B/G/N                                                                                                 |
| FILE SUPPORT          | Video<br>Image<br>Audio<br>Scrolling Text                                                                                                                          | H.264, MKV, WMV9, MPEG 1/2/4,<br>HD Divx, Xvid, RM/RMVB;<br>BMP/PNG/GIF/JPEG<br>MP3,WMA,WAV,EAAC+, MP2 dec,<br>Vorbis (Ogg), AC3, FLAC, APE, BSAC<br>txt |