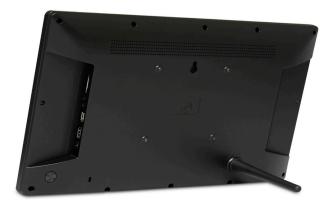

### MAIN FEATURES:

- AutoStart
- LCD panel 1920x1080 pixels IPS
- HDMI IN Monitor Function
- ScrewHoles for hangup / built-in
- CounterStand
- HDMI input
- SD cardreader
- USB portal
- Internal Speakers 2x2 W
- 3.5mm Jack output
- Thin housing
- Remote Control
- Color standard Black
- Power adapter with 3meter cable
- Usage up to 24 hours per day

## PRODUCT SHEET 17.3inch MonitorScreen - HD ArtNr: EL-173A-HD

|                | Panel                 | 17.3"Full HD panel,LED backlight                |
|----------------|-----------------------|-------------------------------------------------|
| Display        | Resolution            | 1920*1080                                       |
|                | Active area           | 381.89(H)x214.81mm(V)                           |
|                | Viewing angle         | 85/85/85/85(L/R/U/D)                            |
|                | Contrast ratio        | 800                                             |
|                | Luminance             | 250cdm2 (min)                                   |
|                | Aspect Ratio          | 16:09                                           |
| Interface      | Card slot             | SD/MMC                                          |
|                | HDMI                  | HDMI input                                      |
|                | AV                    | AV input (CVBS+audio)                           |
|                | USB Host              | USB Host 2.0                                    |
|                | Power Jack            | DC 12V power input                              |
|                | Head phone            | 3.5mm earphone                                  |
| Sound System   | Speaker               | Built- in speaker 2x2W                          |
| VIDEO          | VIDEO format          | MPEG2,MPEG4,H.264,RM,RMVB ,                     |
|                |                       | MPG,MOV,AVI,MKV,TS etc.                         |
| AUDIO          | Audio format          | Supported 1920*1080p                            |
| РНОТО          | РНОТО                 | MP3,AAC                                         |
|                | Other                 | JPEG,BMP                                        |
|                |                       | Automatic slide show playback                   |
| OSD Languages  | OSD Language          |                                                 |
|                | Wall mounting bracket | Multi OSD language                              |
| Other funtcion | Remote control        | 100mm x 100mm wall mounting                     |
|                | Real time clock       | Full function remote control                    |
|                | Auto play             | yes                                             |
|                | Power consumption     | Auto playback and loop function for video files |
|                |                       | video files                                     |
|                | Accessories           | 20W                                             |
|                |                       | User manual                                     |
|                |                       | Adapter                                         |
| Others         |                       | Remote control                                  |
| Others         |                       | Stand                                           |
|                |                       |                                                 |
|                |                       |                                                 |
|                | Color                 | black                                           |
|                |                       |                                                 |