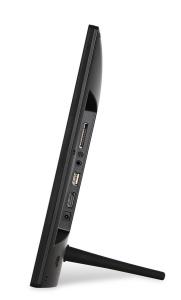

### MAIN FEATURES:

- AutoStart
- LCD panel 1920x1080 pixels IPS
- HDMI IN Monitor Function
- ScrewHoles for hangup / built-in
- CounterStand
- HDMI input
- SD cardreader
- USB portal
- Internal Speakers 2x2 W
- 3.5mm Jack output
- Thin housing
- Remote Control
- Color standard Black
- Power adapter with 3meter cable
- Usage up to 24 hours per day

## PRODUCT SHEET 17.3inch MonitorScreen - HD ArtNr: EL-173A-HD

|                | Panel                 | 17.3"Full HD panel,LED backlight                |
|----------------|-----------------------|-------------------------------------------------|
| Display        | Resolution            | 1920*1080                                       |
|                | Active area           | 381.89(H)x214.81mm(V)                           |
|                | Viewing angle         | 85/85/85/85(L/R/U/D)                            |
|                | Contrast ratio        | 800                                             |
|                | Luminance             | 250cdm2 (min)                                   |
|                | Aspect Ratio          | 16:09                                           |
| Interface      | Card slot             | SD/MMC                                          |
|                | HDMI                  | HDMI input                                      |
|                | AV                    | AV input (CVBS+audio)                           |
|                | USB Host              | USB Host 2.0                                    |
|                | Power Jack            | DC 12V power input                              |
|                | Head phone            | 3.5mm earphone                                  |
| Sound System   | Speaker               | Built- in speaker 2x2W                          |
| VIDEO          | VIDEO format          | MPEG2,MPEG4,H.264,RM,RMVB ,                     |
|                |                       | MPG,MOV,AVI,MKV,TS etc.                         |
| AUDIO          | Audio format          | Supported 1920*1080p                            |
| РНОТО          | РНОТО                 | MP3,AAC                                         |
|                | Other                 | JPEG,BMP                                        |
|                |                       | Automatic slide show playback                   |
| OSD Languages  | OSD Language          |                                                 |
|                | Wall mounting bracket | Multi OSD language                              |
| Other funtcion | Remote control        | 100mm x 100mm wall mounting                     |
|                | Real time clock       | Full function remote control                    |
|                | Auto play             | yes                                             |
|                | Power consumption     | Auto playback and loop function for video files |
|                |                       | video files                                     |
|                | Accessories           | 20W                                             |
|                |                       | User manual                                     |
|                |                       | Adapter                                         |
| Others         |                       | Remote control                                  |
| Others         |                       | Stand                                           |
|                |                       |                                                 |
|                |                       |                                                 |
|                | Color                 | black                                           |
|                |                       |                                                 |