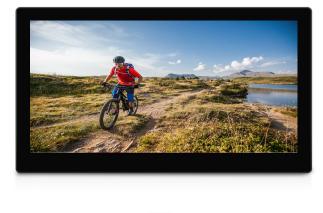

#### MAIN PURPOSE:

- Digital Signage Display
- Advertisement Display
- Built-in ShopDisplays
- Shelf-edge Display
- CounterDisplay

#### USAGE:

This professional Monitor has HDMI IN to connect it to an external player (Windows PC, Raspberry Pi, Android Player). You can use it as a signage screen. Show your dynamic content from your external player. If you have an "online" system on your player, you can push your content remotely to your player and send it to the screen. We can also provide with such online software system. These monitors are Auto-Power ON. The HD player can start from or usb. The timer function can be used for automatic On-Off..