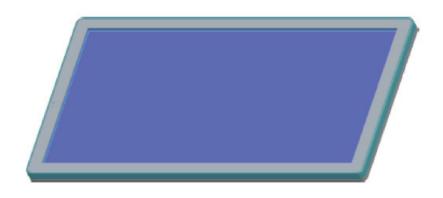

### 21.5inch Android Display Non Touch

ArtNr: AC-2152AIO

### MAIN FEATURES:

- AutoStart by plug in power-adapter
- 21.5inch IPS LCD Panel 1920 x 1080 pixels
- Android 5.1 (Rooted) / Rockchip RK3288
- Internet acces by WiFi + LAN (opt. 3G)
- Viewing angles 89/89/89/89
- Non Touch
- Internal Speakers
- 3.5mm Jack Output
- Power adapter 12V/1.5
- Usage up to 14 hours per day
- Screw Holes for hangup / 75x75 mm (VESA)