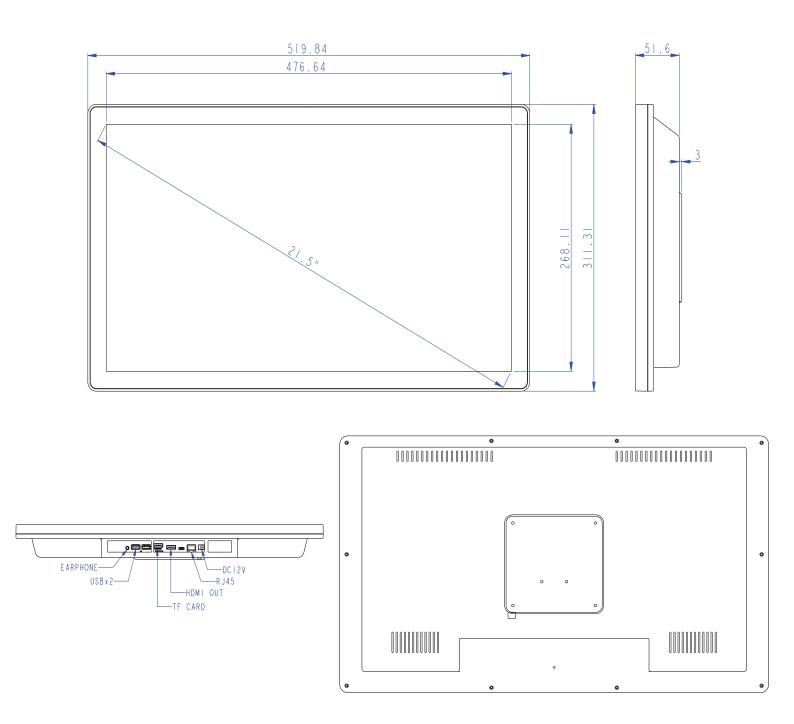

|
| Power Supply      | AC100-240V.50-60HZ, output: DC12V 3.5A                                              |
| I/O Port          | 3x USB 2.0 OTG                                                                      |
|                   | SD Cardreader                                                                       |
|                   | 1 x 3.5mm Audio Out                                                                 |
|                   | DC 12V IN                                                                           |
|                   | Bluetooth BT3.0/BT4.0                                                               |

### PRODUCT SHEET

# 21.5inch Android Display Non Touch

ArtNr: AC-2152AIO

### DRAWINGS: