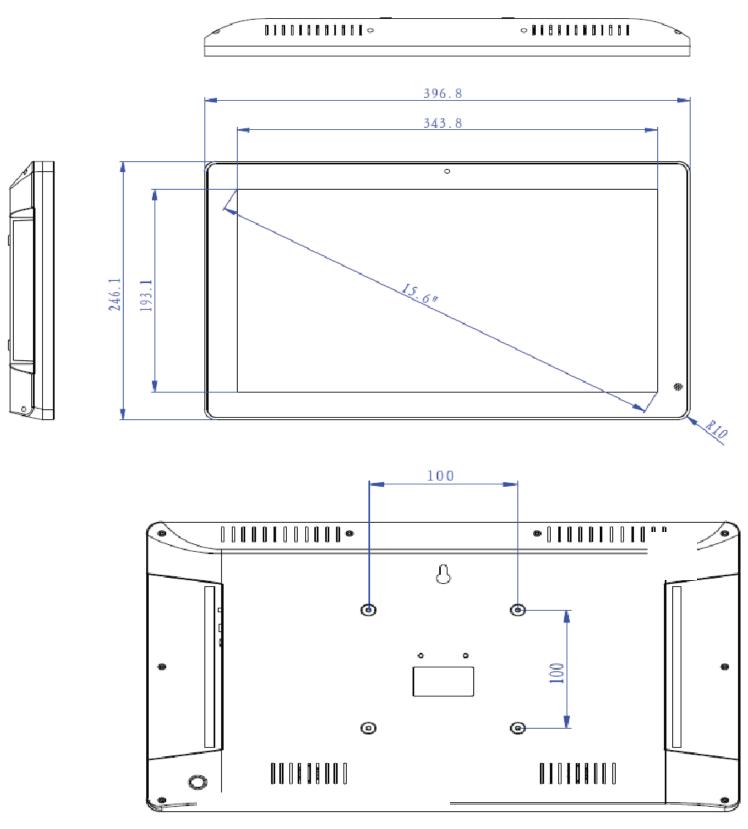

, PNG                                                            |
| Power Supply      | AC100-240V.50-60HZ, output: DC12V 1.5A                                              |
| I/O Port          | 1x USB 2.0, 1x OTG                                                                  |
|                   | SD Cardreader                                                                       |
|                   | 1 x 3.5mm Audio Out                                                                 |
|                   | DC 12V IN                                                                           |
|                   | Bluetooth BT3.0/BT4.0                                                               |

# PRODUCT SHEET 15.6inch Android Display Touch

ArtNr: AC-1562AIO-T

### DRAWINGS: