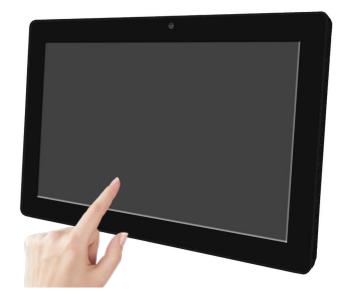

# 15.6inch Android Display Touch

ArtNr: AC-1562AIO-T

#### MAIN FEATURES:

- AutoStart by plug in power-adapter
- 15.6inch IPS LCD Panel 1920 x 1080 pixels
- Android 5.1 (Rooted) / Rockchip RK3288
- Internet acces by WiFi + LAN (opt. 3G)
- Viewing angles 85/85/85/85
- 10-points Capacitive Touch
- Internal Speakers
- 3.5mm Jack Output
- Power adapter 12V/1.5
- Usage up to 14 hours per day
- Screw Holes for hangup / 75x75 mm (VESA)

#### **USAGE:**

This Android Display can be used in a commercial environment. The Display has Android 5.1 operating system with Capacitive Touch panel.

This professional display can be used for several solutions to inform / advise people in an attractive way.

Android Display