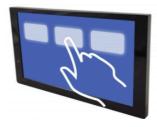

#### **OPTIONAL: Multi Functions**

The mainboard can be turned into a multi-function board, several in-outputs can be added, and software can be made Tailor made. Example features:

- Trigger buttons for selection video / volume combined with LED lighting
- Output for LED lightning 5/12V
- Motion Sensor / Tilt-up light Sensor
- Multiple Audio Outputs for speakers & headphones
- Input Audio for Mobile phone / iPod (auto-sensing)
- Touchscreen

#### TRIGGER BUTTONS for activate sound / video / volume / light

external press-buttons + external cable

external Press and Turn button + external cable

capacitive touch buttons + external cables (can be put under 3mm glass plate)

## **TECHNICAL SPECIFICATIONS**

| Display               | Panel           | 10.1inch LCD Monitor                              |
|-----------------------|-----------------|---------------------------------------------------|
|                       | Shell           | Open Frame - for built-in purpose                 |
|                       | Resolution      | 1280*800                                          |
|                       | Contrast ratio  | 500:1                                             |
|                       | Brightness      | 350cd <b>m</b> ²                                  |
|                       | Viewing angles: | 85/85/85/85(U/D/L/R)                              |
|                       | Aspect Ratio    | 16:9                                              |
| Inferface             | HDMI            | HDMI IN portal                                    |
|                       | VGA/DVI         | VGA (optional) + DVI Input (optional)             |
|                       | Power Jack      | DC 12V/1.5A power input                           |
|                       | Head phone      | 3.5mm Jack output (optional)                      |
| Sound System          | Speaker         | 2x2W/8Ω internal speakers (optional)              |
| Standard              | AutoStart       | AUTO Start                                        |
| Functions             |                 |                                                   |
| Optional<br>functions | Trigger Buttons | Push- and Touchbuttons, Press&Turn button         |
|                       | Sensors         | Motion sensor or Lift sensor to activatie videos  |
|                       | Speakers        | External Speakers                                 |
|                       | Batterybox      | 8D-Cell Batterybox for battery operated power     |
|                       | Audio out       | Multiple Jacks 3.5 / Coax / Digital Sound         |
|                       | Jack Input      | Jack Input for mobile phone / mp3-player sound    |
|                       | Software        | Software adjustments for your needs               |
|                       | LED             | LED strips, LED light pads                        |
|                       | Output Voltage  | (multiple) Output 12V (5V), f.i. for LED lighting |
|                       | Touchscreen     | Transistive TouchScreen                           |
| Others                | Accessories:    | Power Adapter, (optional Remote Control)          |
|                       | Color:          | Black Housing                                     |