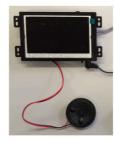

**LED Light Pads** 

**LED Light Strips** 

Customized Membrane press touch pad

Motion sensor

TouchScreen

Input Jack for Mobile Phone Sound

All kind of brackets

**External Speakers** 

## **TECHNICAL SPECIFICATIONS**

| Display               | Panel           | 10.1inch LCD Monitor                              |
|-----------------------|-----------------|---------------------------------------------------|
|                       | Shell           | Open Frame - for built-in purpose                 |
|                       | Resolution      | 1280*800                                          |
|                       | Contrast ratio  | 500:1                                             |
|                       | Brightness      | 350cd <b>m</b> ²                                  |
|                       | Viewing angles: | 85/85/85/85(U/D/L/R)                              |
|                       | Aspect Ratio    | 16:9                                              |
| Inferface             | HDMI            | HDMI IN portal                                    |
|                       | VGA/DVI         | VGA (optional) + DVI Input (optional)             |
|                       | Power Jack      | DC 12V/1.5A power input                           |
|                       | Head phone      | 3.5mm Jack output (optional)                      |
| Sound System          | Speaker         | 2x2W/8Ω internal speakers (optional)              |
| Standard              | AutoStart       | AUTO Start                                        |
| Functions             |                 |                                                   |
| Optional<br>functions | Trigger Buttons | Push- and Touchbuttons, Press&Turn button         |
|                       | Sensors         | Motion sensor or Lift sensor to activatie videos  |
|                       | Speakers        | External Speakers                                 |
|                       | Batterybox      | 8D-Cell Batterybox for battery operated power     |
|                       | Audio out       | Multiple Jacks 3.5 / Coax / Digital Sound         |
|                       | Jack Input      | Jack Input for mobile phone / mp3-player sound    |
|                       | Software        | Software adjustments for your needs               |
|                       | LED             | LED strips, LED light pads                        |
|                       | Output Voltage  | (multiple) Output 12V (5V), f.i. for LED lighting |
|                       | Touchscreen     | Transistive TouchScreen                           |
| Others                | Accessories:    | Power Adapter, (optional Remote Control)          |
|                       | Color:          | Black Housing                                     |