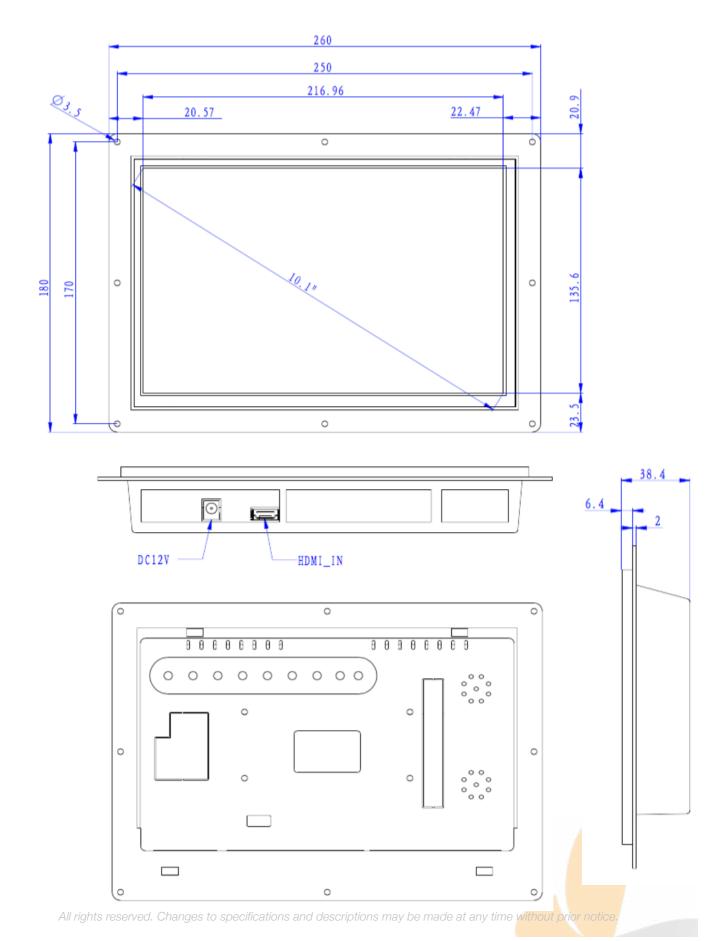

Sound         |
|                       | Jack Input      | Jack Input for mobile phone / mp3-player sound    |
|                       | Software        | Software adjustments for your needs               |
|                       | LED             | LED strips, LED light pads                        |
|                       | Output Voltage  | (multiple) Output 12V (5V), f.i. for LED lighting |
|                       | Touchscreen     | Transistive TouchScreen                           |
| Others                | Accessories:    | Power Adapter, (optional Remote Control)          |
|                       | Color:          | Black Housing                                     |

Next page: Drawing

## PRODUCT SHEET

# 10.1inch Open Frame Monitor

ArtNr: AC-1010F-HDMI-IPS

## **DRAWING**