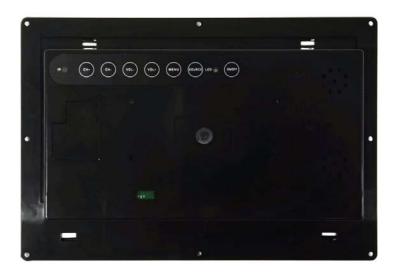

# PRODUCT SHEET 10.1inch Open Frame Monitor

ArtNr: AC-1010F-HDMI-IPS

#### **MAIN FEATURES:**

- Auto Start by plug in power-adapter
- HDMI-input portal
- 10.1inch IPS-LCD panel 1280\*800 pixels
- Plastic Housing for built-in purpose
- Thin housing
- Power adapter with 2.5meter cable
- Usage up to 14 hours per day
- Optional:
  - Internal HD video player 1080P
  - VGA-DVI portals
  - Internal Speakers
  - 3.5mm Jack output

## **TECHNICAL SPECIFICATIONS**

| Display               | Panel           | 10.1inch LCD Monitor                              |
|-----------------------|-----------------|---------------------------------------------------|
|                       | Shell           | Open Frame - for built-in purpose                 |
|                       | Resolution      | 1280*800                                          |
|                       | Contrast ratio  | 500:1                                             |
|                       | Brightness      | 350cd <b>m</b> ²                                  |
|                       | Viewing angles: | 85/85/85/85(U/D/L/R)                              |
|                       | Aspect Ratio    | 16:9                                              |
| Inferface             | HDMI            | HDMI IN portal                                    |
|                       | VGA/DVI         | VGA (optional) + DVI Input (optional)             |
|                       | Power Jack      | DC 12V/1.5A power input                           |
|                       | Head phone      | 3.5mm Jack output (optional)                      |
| Sound System          | Speaker         | 2x2W/8Ω internal speakers (optional)              |
| Standard              | AutoStart       | AUTO Start                                        |
| Functions             |                 |                                                   |
| Optional<br>functions | Trigger Buttons | Push- and Touchbuttons, Press&Turn button         |
|                       | Sensors         | Motion sensor or Lift sensor to activatie videos  |
|                       | Speakers        | External Speakers                                 |
|                       | Batterybox      | 8D-Cell Batterybox for battery operated power     |
|                       | Audio out       | Multiple Jacks 3.5 / Coax / Digital Sound         |
|                       | Jack Input      | Jack Input for mobile phone / mp3-player sound    |
|                       | Software        | Software adjustments for your needs               |
|                       | LED             | LED strips, LED light pads                        |
|                       | Output Voltage  | (multiple) Output 12V (5V), f.i. for LED lighting |
|                       | Touchscreen     | Transistive TouchScreen                           |
| Others                | Accessories:    | Power Adapter, (optional Remote Control)          |
|                       | Color:          | Black Housing                                     |