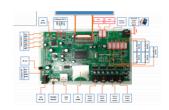

#### **OPTIONAL: Multi Functions**

The mainboard can be turned into a multi-function board, several in-outputs can be added, and software can be made Tailor made. Example features:

- Trigger buttons for selection video / volume combined with LED lighting
- Output for LED lightning 5/12V
- Motion Sensor / Tilt-up light Sensor
- Multiple Audio Outputs for speakers & headphones
- Input Audio for Mobile phone / iPod (auto-sensing)
- Touchscreen

## Additional Feautures for our MediaScreens with a Multi-Function board

We can add extra feautures to the Multi-functionboard which are inside some of our Mediascreens. See the features below. Our engineers can develop the function custommade against your needs.