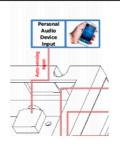

#### **OPTIONAL: Multi Functions**

The mainboard can be turned into a multi-function board, several in-outputs can be added, and software can be made Tailor made. Example features:

- Trigger buttons for selection video / volume combined with LED lighting
- Output for LED lightning 5/12V
- Motion Sensor / Tilt-up light Sensor
- Multiple Audio Outputs for speakers & headphones
- Input Audio for Mobile phone / iPod (auto-sensing)
- Touchscreen

**LED Light Pads** 

**LED Light Strips** 

Customized Membrane press touch pad

Motion sensor

TouchScreen

Input Jack for Mobile Phone Sound

All kind of brackets

**External Speakers** 

## **TECHNICAL SPECIFICATIONS**

| Display               | Panel           | 10.1inch LCD Monitor                              |
|-----------------------|-----------------|---------------------------------------------------|
|                       | Shell           | Open Frame - for built-in purpose                 |
|                       | Resolution      | 1280*800                                          |
|                       | Contrast ratio  | 500:1                                             |
|                       | Brightness      | 350cd <b>m</b> ²                                  |
|                       | Viewing angles: | 85/85/85/85(U/D/L/R)                              |
|                       | Aspect Ratio    | 16:9                                              |
| Inferface             | HDMI            | HDMI IN portal                                    |
|                       | VGA/DVI         | VGA (optional) + DVI Input (optional)             |
|                       | Power Jack      | DC 12V/1.5A power input                           |
|                       | Head phone      | 3.5mm Jack output (optional)                      |
| Sound System          | Speaker         | 2x2W/8Ω internal speakers (optional)              |
| Standard              | AutoStart       | AUTO Start                                        |
| Functions             |                 |                                                   |
| Optional<br>functions | Trigger Buttons | Push- and Touchbuttons, Press&Turn button         |
|                       | Sensors         | Motion sensor or Lift sensor to activatie videos  |
|                       | Speakers        | External Speakers                                 |
|                       | Batterybox      | 8D-Cell Batterybox for battery operated power     |
|                       | Audio out       | Multiple Jacks 3.5 / Coax / Digital Sound         |
|                       | Jack Input      | Jack Input for mobile phone / mp3-player sound    |
|                       | Software        | Software adjustments for your needs               |
|                       | LED             | LED strips, LED light pads                        |
|                       | Output Voltage  | (multiple) Output 12V (5V), f.i. for LED lighting |
|                       | Touchscreen     | Transistive TouchScreen                           |
| Others                | Accessories:    | Power Adapter, (optional Remote Control)          |
|                       | Color:          | Black Housing                                     |