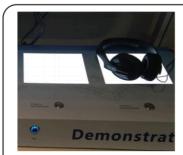

**LED Light Pads** 

**LED Light Strips** 

Customized Membrane press touch pad

Motion sensor

TouchScreen

Input Jack for Mobile Phone Sound

All kind of brackets

**External Speakers** 