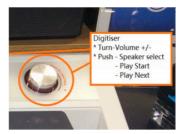

#### TRIGGER BUTTONS for activate sound / video / volume / light

external press-buttons + external cable

external Press and Turn button + external cable

capacitive touch buttons + external cables (can be put under 3mm glass plate)