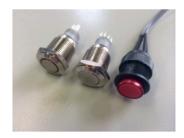

#### TRIGGER BUTTONS for activate sound / video / volume / light

external press-buttons + external cable

external Press and Turn button + external cable

capacitive touch buttons + external cables (can be put under 3mm glass plate)

**LED Light Pads** 

**LED Light Strips** 

Customized Membrane press touch pad

Motion sensor

TouchScreen

Input Jack for Mobile Phone Sound

All kind of brackets

**External Speakers** 