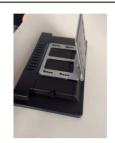

#### TRIGGER BUTTONS for activate sound / video / volume / light

external press-buttons + external cable

external Press and Turn button + external cable

capacitive touch buttons + external cables (can be put under 3mm glass plate)

## **TECHNICAL SPECIFICATIONS**

| Display               | Panel           | 10.1inch LCD Monitor                              |
|-----------------------|-----------------|---------------------------------------------------|
|                       | Shell           | Open Frame - for built-in purpose                 |
|                       | Resolution      | 1280*800                                          |
|                       | Contrast ratio  | 500:1                                             |
|                       | Brightness      | 350cd <b>m</b> ²                                  |
|                       | Viewing angles: | 85/85/85/85(U/D/L/R)                              |
|                       | Aspect Ratio    | 16:9                                              |
| Inferface             | HDMI            | HDMI IN portal                                    |
|                       | VGA/DVI         | VGA (optional) + DVI Input (optional)             |
|                       | Power Jack      | DC 12V/1.5A power input                           |
|                       | Head phone      | 3.5mm Jack output (optional)                      |
| Sound System          | Speaker         | 2x2W/8Ω internal speakers (optional)              |
| Standard              | AutoStart       | AUTO Start                                        |
| Functions             |                 |                                                   |
| Optional<br>functions | Trigger Buttons | Push- and Touchbuttons, Press&Turn button         |
|                       | Sensors         | Motion sensor or Lift sensor to activatie videos  |
|                       | Speakers        | External Speakers                                 |
|                       | Batterybox      | 8D-Cell Batterybox for battery operated power     |
|                       | Audio out       | Multiple Jacks 3.5 / Coax / Digital Sound         |
|                       | Jack Input      | Jack Input for mobile phone / mp3-player sound    |
|                       | Software        | Software adjustments for your needs               |
|                       | LED             | LED strips, LED light pads                        |
|                       | Output Voltage  | (multiple) Output 12V (5V), f.i. for LED lighting |
|                       | Touchscreen     | Transistive TouchScreen                           |
| Others                | Accessories:    | Power Adapter, (optional Remote Control)          |
|                       | Color:          | Black Housing                                     |