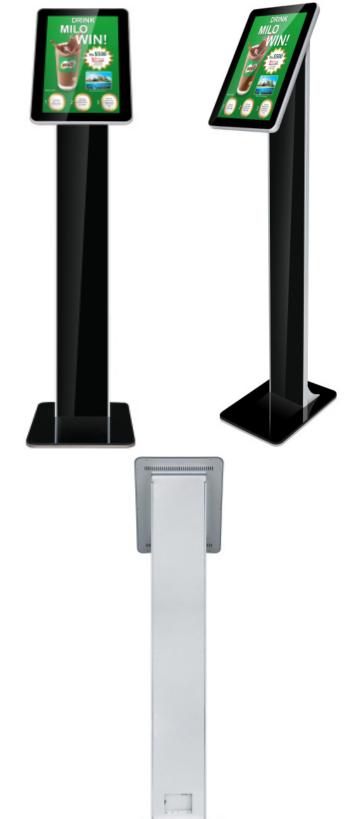

#### MAIN FEATURES:

- AutoStart by plug in power-adapter
- 15.6inch LCD panel 1920\*1080 pixels
- Internal HD videoplayer 1080P
- Capacitive touch
- Android 7.1, RK3288 Chip, Quad Core
- Metal white housing kiosk
- 3G/WIFI/WLAN Network connection
- Portrait or Landscape display mode
- Internal Speakers
- Power adapter with 2.5meter cable
- Usage up to 14 hours per day

#### MAIN PURPOSE:

- Public Information Display / Hospitality
- POS / HOTEL / Self-service terminal

#### USAGE:

This Kioks-Terminal, used as an information stand, can be used in many environments, to give information about cer- tain products, services or situations. By touching the screen you can lookup your desired information. On this Android model you have to install your own presentation or App. We can provide you with some software systems to support your presentation/app. Stand-alone software or access the screens remotely from our office. This Kiosk can be placed anywhere indoor. It can be used 24/7 to show your content on the screen. With Android 7.1.