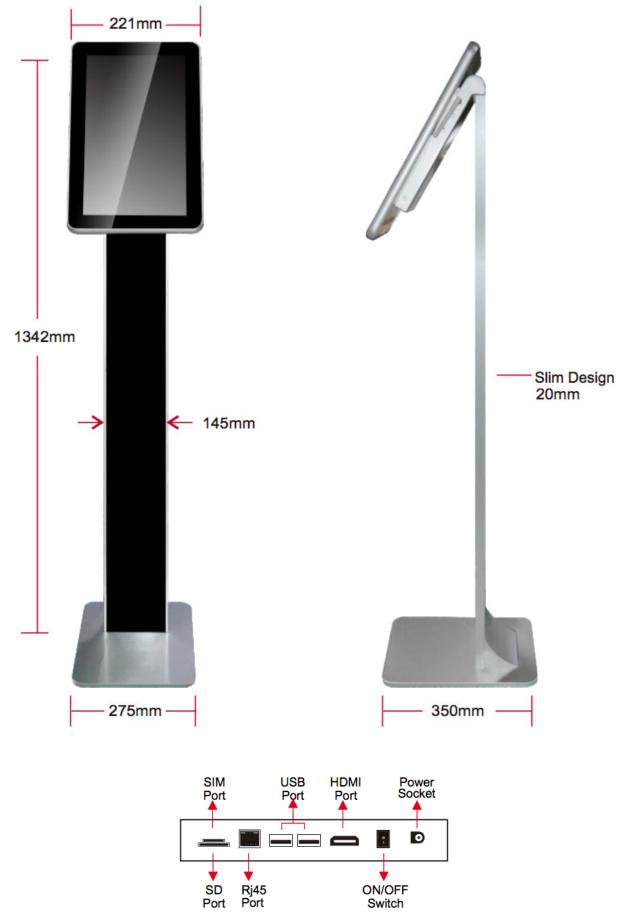

# Specifications

| PANEL                 | Panel Model<br>Max Resolution<br>Aspect Ratio<br>Pixel Pitch<br>Viewing Angle<br>Contrast Ratio<br>Brightness<br>Response Time<br>Display Area (mm)<br>Panel Size(mm)<br>Screen Weight<br>Lamp Type | 15.6inch TFT LCD<br>1920x1080<br>16:09<br>0.17925×0.17925<br>85/85/85/85<br>700:1<br>300cd/m<br>25ms<br>344.16x193.59mm<br>359.5x223.8x3.2mm<br>1.2kg<br>WLED |
|-----------------------|-----------------------------------------------------------------------------------------------------------------------------------------------------------------------------------------------------|---------------------------------------------------------------------------------------------------------------------------------------------------------------|
| INTERNAL MEDIA PLAYER | CPU<br>GPU<br>RAM<br>ROM<br>OS                                                                                                                                                                      | Quad-core ARM Cortex-A17,1.8GHz<br>ARM Mali-T764<br>2/4GB DDR3<br>8/16 GB Flash<br>Android 7.1                                                                |
| CONNECTOR             | USB 2.0                                                                                                                                                                                             | X1                                                                                                                                                            |
| CONNECTIVITY          | WiFi                                                                                                                                                                                                | Built-in WiFi 802.11B/G/N                                                                                                                                     |
| FILE SUPPORT          | Video<br>Image<br>Audio<br>Scrolling Text                                                                                                                                                           | H.264, MKV, WMV9, MPEG 1/2/4,<br>HD Divx, Xvid, RM/RMVB;<br>BMP/PNG/GIF/JPEG<br>MP3,WMA,WAV,EAAC+, MP2 dec,<br>Vorbis (Ogg), AC3, FLAC, APE, BSAC<br>txt      |

| HDMI DISPLAY                | Output Mode                                                    | HDMI 480P<br>HDMI 576P<br>HDMI 720P 50Hz<br>HDMI 720P 60Hz<br>HDMI 1080I 50Hz<br>HDMI 1080I 60Hz<br>HDMI 1080P 24Hz<br>HDMI 1080P 50Hz<br>HDMI 1080P 60Hz |
|-----------------------------|----------------------------------------------------------------|-----------------------------------------------------------------------------------------------------------------------------------------------------------|
| ON-SCREEN DISPLAY LANGUAGES |                                                                | English, French, German, Italian, Polish,<br>Russian, Simplified Chinese, Spanish,<br>Turkish, Arabic, Japanese,<br>Traditional Chinese etc.              |
| DISPLAY MODE                |                                                                | Portrait & Landscape                                                                                                                                      |
| тоисн                       |                                                                | Capacitive Touch                                                                                                                                          |
| POWER                       | Mains Power<br>Consumption                                     | DC 12V, 50-60 Hz<br>16 W                                                                                                                                  |
| DIMENSION & WEIGHT          | Machine Size<br>Machine Weight<br>Carton Size<br>Carton Weight | 131.7x27.5x35cm<br>21.1KG<br>142x42x37cm<br>26KG                                                                                                          |
| OTHER                       | Regulatory Approvals<br>Warranty                               | CE, FCC, ROHS<br>1 year warranty                                                                                                                          |
| ACCESSORIES                 | Included                                                       | Power supply, Tools and Screws                                                                                                                            |

Drawing