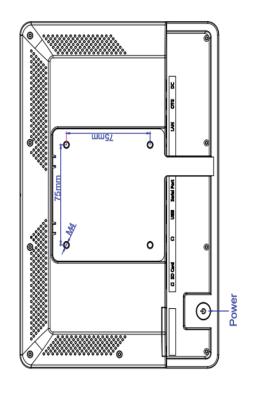

## **SPECIFICATIONS:**

|                                                   | Model article number |                       |                                   | EL-1052AIO-T |                                                                                                                                                                       |            | EL-1053AIO-T EL-1056AIO-T        |                              |                    |  |
|---------------------------------------------------|----------------------|-----------------------|-----------------------------------|--------------|-----------------------------------------------------------------------------------------------------------------------------------------------------------------------|------------|----------------------------------|------------------------------|--------------------|--|
| CPU                                               |                      |                       | RK3288; Quad-core cortex A17,1.8G |              |                                                                                                                                                                       | RK3399; D  | Oual-core A72+quad-core A53,1.8G | RK3566; Quad core cortex A55 |                    |  |
|                                                   |                      |                       | 2GB                               |              |                                                                                                                                                                       | 2GB        |                                  | 2GB                          | Optional 4GB       |  |
| Internal memory 16GB                              |                      |                       | 16GB                              | 3GB          |                                                                                                                                                                       |            |                                  | 16GB                         | Optional 32GB/64GB |  |
| Operation system                                  |                      |                       | Android 8.                        | 1/10         |                                                                                                                                                                       | Android 9. | 0/10                             | Android 11                   |                    |  |
|                                                   |                      |                       |                                   |              |                                                                                                                                                                       |            |                                  |                              |                    |  |
|                                                   |                      | Touch screen          |                                   |              | 10-Point capacitive touch                                                                                                                                             |            |                                  |                              |                    |  |
|                                                   |                      | Panel                 |                                   |              | 10.1" LCD panel                                                                                                                                                       |            |                                  |                              |                    |  |
| Displa                                            |                      | Resolution            |                                   |              | 1280*800                                                                                                                                                              |            |                                  |                              |                    |  |
|                                                   | lay                  | Luminance             |                                   |              | 250cd/m2                                                                                                                                                              |            |                                  |                              |                    |  |
|                                                   |                      | Display mode          |                                   |              | Normally black                                                                                                                                                        |            |                                  |                              |                    |  |
|                                                   |                      | Viewing angle         |                                   |              | 85/85/85(L/R/U/D)                                                                                                                                                     |            |                                  |                              |                    |  |
|                                                   | İ                    | Aspect Ratio          |                                   |              | 16:10                                                                                                                                                                 |            |                                  |                              |                    |  |
|                                                   |                      | WiFi                  |                                   |              | 802.11b/g/n                                                                                                                                                           |            |                                  |                              |                    |  |
| Network                                           |                      | Ethemet               |                                   |              | 100M/1000M ethernet                                                                                                                                                   |            |                                  |                              |                    |  |
|                                                   |                      | Buletooth             |                                   |              | Bluetooth 4.0                                                                                                                                                         |            |                                  |                              |                    |  |
|                                                   |                      | Card slot             |                                   |              | SD card, Max support to 64GB                                                                                                                                          |            |                                  |                              |                    |  |
|                                                   | ŀ                    | SIM Slot - 4G module  |                                   |              | 4G Flow card (optional, not included!)                                                                                                                                |            |                                  |                              |                    |  |
|                                                   |                      | USB                   |                                   |              | USB host                                                                                                                                                              |            |                                  |                              |                    |  |
|                                                   |                      | Micro USB             |                                   |              | Micro USB OTG                                                                                                                                                         |            |                                  |                              |                    |  |
| Interface                                         | ace                  | USB                   |                                   |              | USB for serial (RS232 format / TTL level)                                                                                                                             |            |                                  |                              |                    |  |
|                                                   |                      | RJ45 with POE         |                                   |              | RJ45 input with PoE (optional) PoE: IEEE802.3at, POE+, class 4, 25.5W                                                                                                 |            |                                  |                              |                    |  |
|                                                   |                      | Power jack            |                                   |              | DC power input                                                                                                                                                        |            |                                  |                              |                    |  |
|                                                   |                      | Earphone              |                                   |              | 3.5mm earphone + Micphone                                                                                                                                             |            |                                  |                              |                    |  |
|                                                   |                      |                       |                                   |              | MPEG-1,MPEG-2,MPEG-4,H.263,H.264,VC1,RV etc.,support up to 4K                                                                                                         |            |                                  |                              |                    |  |
| Media play                                        |                      | Audio format          |                                   |              | MP3/WMA/AAC etc.                                                                                                                                                      |            |                                  |                              |                    |  |
|                                                   |                      | Photo                 |                                   |              |                                                                                                                                                                       |            |                                  |                              |                    |  |
|                                                   |                      |                       |                                   |              | jpeg<br>75x75mm                                                                                                                                                       |            |                                  |                              |                    |  |
|                                                   | }                    | Microphone            |                                   |              |                                                                                                                                                                       |            |                                  |                              |                    |  |
| Other                                             |                      |                       |                                   |              | Built-in single microphone  2*3W                                                                                                                                      |            |                                  |                              |                    |  |
|                                                   |                      | Speaker               |                                   |              | LED Light bar, RGB                                                                                                                                                    |            |                                  |                              |                    |  |
|                                                   |                      | LED Light bar<br>RFID |                                   |              | Optional: 125k,ISO/IEC 11784/11785, Support to EM4100, TK4100/GK4100, EM4305, T5577                                                                                   |            |                                  |                              |                    |  |
|                                                   |                      | NFC                   |                                   |              | Optional: 125k,ISO/IEC 11784/11785, Support to EM4100, Tk4100/Gk4100, EM4305, 15577  Optional: NFC 13.56MHz, ISO14443A/ISO14443B/ISO 15693/Mifare classic/Sony felica |            |                                  |                              |                    |  |
|                                                   |                      |                       |                                   |              |                                                                                                                                                                       |            |                                  |                              |                    |  |
|                                                   |                      | Camera                |                                   |              | Wide-angle 2.0M/P, front camera                                                                                                                                       |            |                                  |                              |                    |  |
|                                                   |                      |                       |                                   |              | 0-40degree CE/FCC                                                                                                                                                     |            |                                  |                              |                    |  |
|                                                   |                      | Certificates          |                                   |              | Multi-language                                                                                                                                                        |            |                                  |                              |                    |  |
|                                                   |                      | Language              |                                   |              |                                                                                                                                                                       |            |                                  |                              |                    |  |
| Accessories                                       |                      | Adapter               |                                   |              | Adapter,12V/1.5A                                                                                                                                                      |            |                                  |                              |                    |  |
|                                                   |                      | User manual           |                                   |              | yes                                                                                                                                                                   |            |                                  |                              |                    |  |
|                                                   |                      |                       |                                   |              |                                                                                                                                                                       |            |                                  |                              |                    |  |
|                                                   |                      |                       |                                   |              |                                                                                                                                                                       |            |                                  |                              |                    |  |
| Product Me                                        | asuremen             | t, mm                 |                                   |              |                                                                                                                                                                       |            |                                  |                              |                    |  |
| Unit (Without packaging) Giftbox (With Packaging) |                      |                       |                                   |              |                                                                                                                                                                       |            |                                  |                              |                    |  |
| L T                                               | W                    | H                     | L `                               | W            | H                                                                                                                                                                     | L          | W                                | Н                            |                    |  |
| 259.36mm 1                                        |                      | 28mm                  | 363mm                             | 225mm        | 65mm                                                                                                                                                                  | 378mm      | 348mm                            | 470mm                        |                    |  |
|                                                   | ⟨G                   |                       | Net(kg)                           | KG           |                                                                                                                                                                       | Net        |                                  |                              |                    |  |
|                                                   |                      |                       |                                   |              |                                                                                                                                                                       |            |                                  |                              |                    |  |
|                                                   |                      |                       |                                   |              |                                                                                                                                                                       | G.W        |                                  |                              |                    |  |
|                                                   |                      |                       |                                   |              |                                                                                                                                                                       |            |                                  |                              |                    |  |

## **DRAWING:**