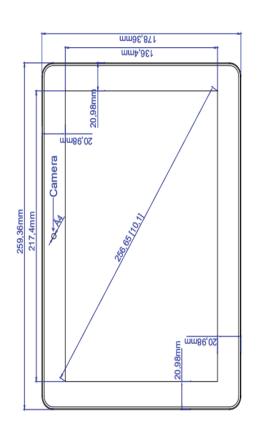

## **SPECIFICATIONS:**

|                                                   | Model article number |                       |                                   | EL-1052AIO-T |                                                                                                                                                                       |            | EL-1053AIO-T EL-1056AIO-T        |                              |                    |  |
|---------------------------------------------------|----------------------|-----------------------|-----------------------------------|--------------|-----------------------------------------------------------------------------------------------------------------------------------------------------------------------|------------|----------------------------------|------------------------------|--------------------|--|
| CPU                                               |                      |                       | RK3288; Quad-core cortex A17,1.8G |              |                                                                                                                                                                       | RK3399; D  | Oual-core A72+quad-core A53,1.8G | RK3566; Quad core cortex A55 |                    |  |
|                                                   |                      |                       | 2GB                               |              |                                                                                                                                                                       | 2GB        |                                  | 2GB                          | Optional 4GB       |  |
| Internal memory 16GB                              |                      |                       | 16GB                              | 3GB          |                                                                                                                                                                       |            |                                  | 16GB                         | Optional 32GB/64GB |  |
| Operation system                                  |                      |                       | Android 8.                        | 1/10         |                                                                                                                                                                       | Android 9. | 0/10                             | Android 11                   |                    |  |
|                                                   |                      |                       |                                   |              |                                                                                                                                                                       |            |                                  |                              |                    |  |
|                                                   |                      | Touch screen          |                                   |              | 10-Point capacitive touch                                                                                                                                             |            |                                  |                              |                    |  |
|                                                   |                      | Panel                 |                                   |              | 10.1" LCD panel                                                                                                                                                       |            |                                  |                              |                    |  |
| Displa                                            |                      | Resolution            |                                   |              | 1280*800                                                                                                                                                              |            |                                  |                              |                    |  |
|                                                   | lay                  | Luminance             |                                   |              | 250cd/m2                                                                                                                                                              |            |                                  |                              |                    |  |
|                                                   |                      | Display mode          |                                   |              | Normally black                                                                                                                                                        |            |                                  |                              |                    |  |
|                                                   |                      | Viewing angle         |                                   |              | 85/85/85(L/R/U/D)                                                                                                                                                     |            |                                  |                              |                    |  |
|                                                   | İ                    | Aspect Ratio          |                                   |              | 16:10                                                                                                                                                                 |            |                                  |                              |                    |  |
|                                                   |                      | WiFi                  |                                   |              | 802.11b/g/n                                                                                                                                                           |            |                                  |                              |                    |  |
| Network                                           |                      | Ethemet               |                                   |              | 100M/1000M ethernet                                                                                                                                                   |            |                                  |                              |                    |  |
|                                                   |                      | Buletooth             |                                   |              | Bluetooth 4.0                                                                                                                                                         |            |                                  |                              |                    |  |
|                                                   |                      | Card slot             |                                   |              | SD card, Max support to 64GB                                                                                                                                          |            |                                  |                              |                    |  |
|                                                   | ŀ                    | SIM Slot - 4G module  |                                   |              | 4G Flow card (optional, not included!)                                                                                                                                |            |                                  |                              |                    |  |
|                                                   |                      | USB                   |                                   |              | USB host                                                                                                                                                              |            |                                  |                              |                    |  |
|                                                   |                      | Micro USB             |                                   |              | Micro USB OTG                                                                                                                                                         |            |                                  |                              |                    |  |
| Interface                                         | ace                  | USB                   |                                   |              | USB for serial (RS232 format / TTL level)                                                                                                                             |            |                                  |                              |                    |  |
|                                                   |                      | RJ45 with POE         |                                   |              | RJ45 input with PoE (optional) PoE: IEEE802.3at, POE+, class 4, 25.5W                                                                                                 |            |                                  |                              |                    |  |
|                                                   |                      | Power jack            |                                   |              | DC power input                                                                                                                                                        |            |                                  |                              |                    |  |
|                                                   |                      | Earphone              |                                   |              | 3.5mm earphone + Micphone                                                                                                                                             |            |                                  |                              |                    |  |
|                                                   |                      |                       |                                   |              | MPEG-1,MPEG-2,MPEG-4,H.263,H.264,VC1,RV etc.,support up to 4K                                                                                                         |            |                                  |                              |                    |  |
| Media play                                        |                      | Audio format          |                                   |              | MP3/WMA/AAC etc.                                                                                                                                                      |            |                                  |                              |                    |  |
|                                                   |                      | Photo                 |                                   |              |                                                                                                                                                                       |            |                                  |                              |                    |  |
|                                                   |                      |                       |                                   |              | jpeg<br>75x75mm                                                                                                                                                       |            |                                  |                              |                    |  |
|                                                   | }                    | Microphone            |                                   |              |                                                                                                                                                                       |            |                                  |                              |                    |  |
| Other                                             |                      |                       |                                   |              | Built-in single microphone  2*3W                                                                                                                                      |            |                                  |                              |                    |  |
|                                                   |                      | Speaker               |                                   |              | LED Light bar, RGB                                                                                                                                                    |            |                                  |                              |                    |  |
|                                                   |                      | LED Light bar<br>RFID |                                   |              | Optional: 125k,ISO/IEC 11784/11785, Support to EM4100, TK4100/GK4100, EM4305, T5577                                                                                   |            |                                  |                              |                    |  |
|                                                   |                      | NFC                   |                                   |              | Optional: 125k,ISO/IEC 11784/11785, Support to EM4100, Tk4100/Gk4100, EM4305, 15577  Optional: NFC 13.56MHz, ISO14443A/ISO14443B/ISO 15693/Mifare classic/Sony felica |            |                                  |                              |                    |  |
|                                                   |                      |                       |                                   |              |                                                                                                                                                                       |            |                                  |                              |                    |  |
|                                                   |                      | Camera                |                                   |              | Wide-angle 2.0M/P, front camera                                                                                                                                       |            |                                  |                              |                    |  |
|                                                   |                      |                       |                                   |              | 0-40degree CE/FCC                                                                                                                                                     |            |                                  |                              |                    |  |
|                                                   |                      | Certificates          |                                   |              | Multi-language                                                                                                                                                        |            |                                  |                              |                    |  |
|                                                   |                      | Language              |                                   |              |                                                                                                                                                                       |            |                                  |                              |                    |  |
| Accessories                                       |                      | Adapter               |                                   |              | Adapter,12V/1.5A                                                                                                                                                      |            |                                  |                              |                    |  |
|                                                   |                      | User manual           |                                   |              | yes                                                                                                                                                                   |            |                                  |                              |                    |  |
|                                                   |                      |                       |                                   |              |                                                                                                                                                                       |            |                                  |                              |                    |  |
|                                                   |                      |                       |                                   |              |                                                                                                                                                                       |            |                                  |                              |                    |  |
| Product Me                                        | asuremen             | t, mm                 |                                   |              |                                                                                                                                                                       |            |                                  |                              |                    |  |
| Unit (Without packaging) Giftbox (With Packaging) |                      |                       |                                   |              |                                                                                                                                                                       |            |                                  |                              |                    |  |
| L T                                               | W                    | H                     | L `                               | W            | H                                                                                                                                                                     | L          | W                                | Н                            |                    |  |
| 259.36mm 1                                        |                      | 28mm                  | 363mm                             | 225mm        | 65mm                                                                                                                                                                  | 378mm      | 348mm                            | 470mm                        |                    |  |
|                                                   | ⟨G                   |                       | Net(kg)                           | KG           |                                                                                                                                                                       | Net        |                                  |                              |                    |  |
|                                                   |                      |                       |                                   |              |                                                                                                                                                                       |            |                                  |                              |                    |  |
|                                                   |                      |                       |                                   |              |                                                                                                                                                                       | G.W        |                                  |                              |                    |  |
|                                                   |                      |                       |                                   |              |                                                                                                                                                                       |            |                                  |                              |                    |  |

## **DRAWING:**