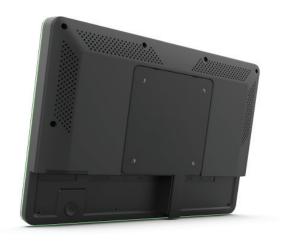

### YOUR SOFTWARE

We can pre-install your software apps on the Android OS. We can also make your OS image custommade, with your startup logo.

Easy hangup system at backside (VESA Screw holes plate)

AutoStart by plug in power adapter

## **SPECIFICATIONS:**

|                                                   | Model article number |                       |                                   | EL-1052AIO-T |                                                                                                                                                                       |            | EL-1053AIO-T EL-1056AIO-T        |                              |                    |  |
|---------------------------------------------------|----------------------|-----------------------|-----------------------------------|--------------|-----------------------------------------------------------------------------------------------------------------------------------------------------------------------|------------|----------------------------------|------------------------------|--------------------|--|
| CPU                                               |                      |                       | RK3288; Quad-core cortex A17,1.8G |              |                                                                                                                                                                       | RK3399; D  | Oual-core A72+quad-core A53,1.8G | RK3566; Quad core cortex A55 |                    |  |
|                                                   |                      |                       | 2GB                               |              |                                                                                                                                                                       | 2GB        |                                  | 2GB                          | Optional 4GB       |  |
| Internal memory 16GB                              |                      |                       | 16GB                              | 3GB          |                                                                                                                                                                       |            |                                  | 16GB                         | Optional 32GB/64GB |  |
| Operation system                                  |                      |                       | Android 8.                        | 1/10         |                                                                                                                                                                       | Android 9. | 0/10                             | Android 11                   |                    |  |
|                                                   |                      |                       |                                   |              |                                                                                                                                                                       |            |                                  |                              |                    |  |
|                                                   |                      | Touch screen          |                                   |              | 10-Point capacitive touch                                                                                                                                             |            |                                  |                              |                    |  |
|                                                   |                      | Panel                 |                                   |              | 10.1" LCD panel                                                                                                                                                       |            |                                  |                              |                    |  |
| Displa                                            |                      | Resolution            |                                   |              | 1280*800                                                                                                                                                              |            |                                  |                              |                    |  |
|                                                   | lay                  | Luminance             |                                   |              | 250cd/m2                                                                                                                                                              |            |                                  |                              |                    |  |
|                                                   |                      | Display mode          |                                   |              | Normally black                                                                                                                                                        |            |                                  |                              |                    |  |
|                                                   |                      | Viewing angle         |                                   |              | 85/85/85(L/R/U/D)                                                                                                                                                     |            |                                  |                              |                    |  |
|                                                   | İ                    | Aspect Ratio          |                                   |              | 16:10                                                                                                                                                                 |            |                                  |                              |                    |  |
|                                                   |                      | WiFi                  |                                   |              | 802.11b/g/n                                                                                                                                                           |            |                                  |                              |                    |  |
| Network                                           |                      | Ethemet               |                                   |              | 100M/1000M ethernet                                                                                                                                                   |            |                                  |                              |                    |  |
|                                                   |                      | Buletooth             |                                   |              | Bluetooth 4.0                                                                                                                                                         |            |                                  |                              |                    |  |
|                                                   |                      | Card slot             |                                   |              | SD card, Max support to 64GB                                                                                                                                          |            |                                  |                              |                    |  |
|                                                   | ŀ                    | SIM Slot - 4G module  |                                   |              | 4G Flow card (optional, not included!)                                                                                                                                |            |                                  |                              |                    |  |
|                                                   |                      | USB                   |                                   |              | USB host                                                                                                                                                              |            |                                  |                              |                    |  |
|                                                   |                      | Micro USB             |                                   |              | Micro USB OTG                                                                                                                                                         |            |                                  |                              |                    |  |
| Interface                                         | ace                  | USB                   |                                   |              | USB for serial (RS232 format / TTL level)                                                                                                                             |            |                                  |                              |                    |  |
|                                                   |                      | RJ45 with POE         |                                   |              | RJ45 input with PoE (optional) PoE: IEEE802.3at, POE+, class 4, 25.5W                                                                                                 |            |                                  |                              |                    |  |
|                                                   |                      | Power jack            |                                   |              | DC power input                                                                                                                                                        |            |                                  |                              |                    |  |
|                                                   |                      | Earphone              |                                   |              | 3.5mm earphone + Micphone                                                                                                                                             |            |                                  |                              |                    |  |
|                                                   |                      |                       |                                   |              | MPEG-1,MPEG-2,MPEG-4,H.263,H.264,VC1,RV etc.,support up to 4K                                                                                                         |            |                                  |                              |                    |  |
| Media play                                        |                      | Audio format          |                                   |              | MP3/WMA/AAC etc.                                                                                                                                                      |            |                                  |                              |                    |  |
|                                                   |                      | Photo                 |                                   |              |                                                                                                                                                                       |            |                                  |                              |                    |  |
|                                                   |                      |                       |                                   |              | jpeg<br>75x75mm                                                                                                                                                       |            |                                  |                              |                    |  |
|                                                   | }                    | Microphone            |                                   |              |                                                                                                                                                                       |            |                                  |                              |                    |  |
| Other                                             |                      |                       |                                   |              | Built-in single microphone  2*3W                                                                                                                                      |            |                                  |                              |                    |  |
|                                                   |                      | Speaker               |                                   |              | LED Light bar, RGB                                                                                                                                                    |            |                                  |                              |                    |  |
|                                                   |                      | LED Light bar<br>RFID |                                   |              | Optional: 125k,ISO/IEC 11784/11785, Support to EM4100, TK4100/GK4100, EM4305, T5577                                                                                   |            |                                  |                              |                    |  |
|                                                   |                      | NFC                   |                                   |              | Optional: 125k,ISO/IEC 11784/11785, Support to EM4100, Tk4100/Gk4100, EM4305, 15577  Optional: NFC 13.56MHz, ISO14443A/ISO14443B/ISO 15693/Mifare classic/Sony felica |            |                                  |                              |                    |  |
|                                                   |                      |                       |                                   |              |                                                                                                                                                                       |            |                                  |                              |                    |  |
|                                                   |                      | Camera                |                                   |              | Wide-angle 2.0M/P, front camera                                                                                                                                       |            |                                  |                              |                    |  |
|                                                   |                      |                       |                                   |              | 0-40degree CE/FCC                                                                                                                                                     |            |                                  |                              |                    |  |
|                                                   |                      | Certificates          |                                   |              | Multi-language                                                                                                                                                        |            |                                  |                              |                    |  |
|                                                   |                      | Language              |                                   |              |                                                                                                                                                                       |            |                                  |                              |                    |  |
| Accessories                                       |                      | Adapter               |                                   |              | Adapter,12V/1.5A                                                                                                                                                      |            |                                  |                              |                    |  |
|                                                   |                      | User manual           |                                   |              | yes                                                                                                                                                                   |            |                                  |                              |                    |  |
|                                                   |                      |                       |                                   |              |                                                                                                                                                                       |            |                                  |                              |                    |  |
|                                                   |                      |                       |                                   |              |                                                                                                                                                                       |            |                                  |                              |                    |  |
| Product Me                                        | asuremen             | t, mm                 |                                   |              |                                                                                                                                                                       |            |                                  |                              |                    |  |
| Unit (Without packaging) Giftbox (With Packaging) |                      |                       |                                   |              |                                                                                                                                                                       |            |                                  |                              |                    |  |
| L T                                               | W                    | H                     | L `                               | W            | H                                                                                                                                                                     | L          | W                                | Н                            |                    |  |
| 259.36mm 1                                        |                      | 28mm                  | 363mm                             | 225mm        | 65mm                                                                                                                                                                  | 378mm      | 348mm                            | 470mm                        |                    |  |
|                                                   | ⟨G                   |                       | Net(kg)                           | KG           |                                                                                                                                                                       | Net        |                                  |                              |                    |  |
|                                                   |                      |                       |                                   |              |                                                                                                                                                                       |            |                                  |                              |                    |  |
|                                                   |                      |                       |                                   |              |                                                                                                                                                                       | G.W        |                                  |                              |                    |  |
|                                                   |                      |                       |                                   |              |                                                                                                                                                                       |            |                                  |                              |                    |  |