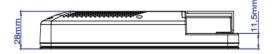

## **SPECIFICATIONS:**

|                                                   | Model article number |                       |                                   | EL-1052AIO-T |                                                                                                                                                                       |            | EL-1053AIO-T EL-1056AIO-T        |                              |                    |  |
|---------------------------------------------------|----------------------|-----------------------|-----------------------------------|--------------|-----------------------------------------------------------------------------------------------------------------------------------------------------------------------|------------|----------------------------------|------------------------------|--------------------|--|
| CPU                                               |                      |                       | RK3288; Quad-core cortex A17,1.8G |              |                                                                                                                                                                       | RK3399; D  | Oual-core A72+quad-core A53,1.8G | RK3566; Quad core cortex A55 |                    |  |
|                                                   |                      |                       | 2GB                               |              |                                                                                                                                                                       | 2GB        |                                  | 2GB                          | Optional 4GB       |  |
| Internal memory 16GB                              |                      |                       | 16GB                              | 3GB          |                                                                                                                                                                       |            |                                  | 16GB                         | Optional 32GB/64GB |  |
| Operation system                                  |                      |                       | Android 8.                        | 1/10         |                                                                                                                                                                       | Android 9. | 0/10                             | Android 11                   |                    |  |
|                                                   |                      |                       |                                   |              |                                                                                                                                                                       |            |                                  |                              |                    |  |
|                                                   |                      | Touch screen          |                                   |              | 10-Point capacitive touch                                                                                                                                             |            |                                  |                              |                    |  |
|                                                   |                      | Panel                 |                                   |              | 10.1" LCD panel                                                                                                                                                       |            |                                  |                              |                    |  |
| Displa                                            |                      | Resolution            |                                   |              | 1280*800                                                                                                                                                              |            |                                  |                              |                    |  |
|                                                   | lay                  | Luminance             |                                   |              | 250cd/m2                                                                                                                                                              |            |                                  |                              |                    |  |
|                                                   |                      | Display mode          |                                   |              | Normally black                                                                                                                                                        |            |                                  |                              |                    |  |
|                                                   |                      | Viewing angle         |                                   |              | 85/85/85(L/R/U/D)                                                                                                                                                     |            |                                  |                              |                    |  |
|                                                   | İ                    | Aspect Ratio          |                                   |              | 16:10                                                                                                                                                                 |            |                                  |                              |                    |  |
|                                                   |                      | WiFi                  |                                   |              | 802.11b/g/n                                                                                                                                                           |            |                                  |                              |                    |  |
| Network                                           |                      | Ethemet               |                                   |              | 100M/1000M ethernet                                                                                                                                                   |            |                                  |                              |                    |  |
|                                                   |                      | Buletooth             |                                   |              | Bluetooth 4.0                                                                                                                                                         |            |                                  |                              |                    |  |
|                                                   |                      | Card slot             |                                   |              | SD card, Max support to 64GB                                                                                                                                          |            |                                  |                              |                    |  |
|                                                   | ŀ                    | SIM Slot - 4G module  |                                   |              | 4G Flow card (optional, not included!)                                                                                                                                |            |                                  |                              |                    |  |
|                                                   |                      | USB                   |                                   |              | USB host                                                                                                                                                              |            |                                  |                              |                    |  |
|                                                   |                      | Micro USB             |                                   |              | Micro USB OTG                                                                                                                                                         |            |                                  |                              |                    |  |
| Interface                                         | ace                  | USB                   |                                   |              | USB for serial (RS232 format / TTL level)                                                                                                                             |            |                                  |                              |                    |  |
|                                                   |                      | RJ45 with POE         |                                   |              | RJ45 input with PoE (optional) PoE: IEEE802.3at, POE+, class 4, 25.5W                                                                                                 |            |                                  |                              |                    |  |
|                                                   |                      | Power jack            |                                   |              | DC power input                                                                                                                                                        |            |                                  |                              |                    |  |
|                                                   |                      | Earphone              |                                   |              | 3.5mm earphone + Micphone                                                                                                                                             |            |                                  |                              |                    |  |
|                                                   |                      |                       |                                   |              | MPEG-1,MPEG-2,MPEG-4,H.263,H.264,VC1,RV etc.,support up to 4K                                                                                                         |            |                                  |                              |                    |  |
| Media play                                        |                      | Audio format          |                                   |              | MP3/WMA/AAC etc.                                                                                                                                                      |            |                                  |                              |                    |  |
|                                                   |                      | Photo                 |                                   |              |                                                                                                                                                                       |            |                                  |                              |                    |  |
|                                                   |                      |                       |                                   |              | jpeg<br>75x75mm                                                                                                                                                       |            |                                  |                              |                    |  |
|                                                   | }                    | Microphone            |                                   |              |                                                                                                                                                                       |            |                                  |                              |                    |  |
| Other                                             |                      |                       |                                   |              | Built-in single microphone  2*3W                                                                                                                                      |            |                                  |                              |                    |  |
|                                                   |                      | Speaker               |                                   |              | LED Light bar, RGB                                                                                                                                                    |            |                                  |                              |                    |  |
|                                                   |                      | LED Light bar<br>RFID |                                   |              | Optional: 125k,ISO/IEC 11784/11785, Support to EM4100, TK4100/GK4100, EM4305, T5577                                                                                   |            |                                  |                              |                    |  |
|                                                   |                      | NFC                   |                                   |              | Optional: 125k,ISO/IEC 11784/11785, Support to EM4100, Tk4100/Gk4100, EM4305, 15577  Optional: NFC 13.56MHz, ISO14443A/ISO14443B/ISO 15693/Mifare classic/Sony felica |            |                                  |                              |                    |  |
|                                                   |                      |                       |                                   |              |                                                                                                                                                                       |            |                                  |                              |                    |  |
|                                                   |                      | Camera                |                                   |              | Wide-angle 2.0M/P, front camera                                                                                                                                       |            |                                  |                              |                    |  |
|                                                   |                      |                       |                                   |              | 0-40degree CE/FCC                                                                                                                                                     |            |                                  |                              |                    |  |
|                                                   |                      | Certificates          |                                   |              | Multi-language                                                                                                                                                        |            |                                  |                              |                    |  |
|                                                   |                      | Language              |                                   |              |                                                                                                                                                                       |            |                                  |                              |                    |  |
| Accessories                                       |                      | Adapter               |                                   |              | Adapter,12V/1.5A                                                                                                                                                      |            |                                  |                              |                    |  |
|                                                   |                      | User manual           |                                   |              | yes                                                                                                                                                                   |            |                                  |                              |                    |  |
|                                                   |                      |                       |                                   |              |                                                                                                                                                                       |            |                                  |                              |                    |  |
|                                                   |                      |                       |                                   |              |                                                                                                                                                                       |            |                                  |                              |                    |  |
| Product Me                                        | asuremen             | t, mm                 |                                   |              |                                                                                                                                                                       |            |                                  |                              |                    |  |
| Unit (Without packaging) Giftbox (With Packaging) |                      |                       |                                   |              |                                                                                                                                                                       |            |                                  |                              |                    |  |
| L T                                               | W                    | H                     | L `                               | W            | H                                                                                                                                                                     | L          | W                                | Н                            |                    |  |
| 259.36mm 1                                        |                      | 28mm                  | 363mm                             | 225mm        | 65mm                                                                                                                                                                  | 378mm      | 348mm                            | 470mm                        |                    |  |
|                                                   | ⟨G                   |                       | Net(kg)                           | KG           |                                                                                                                                                                       | Net        |                                  |                              |                    |  |
|                                                   |                      |                       |                                   |              |                                                                                                                                                                       |            |                                  |                              |                    |  |
|                                                   |                      |                       |                                   |              |                                                                                                                                                                       | G.W        |                                  |                              |                    |  |
|                                                   |                      |                       |                                   |              |                                                                                                                                                                       |            |                                  |                              |                    |  |

## **DRAWING:**