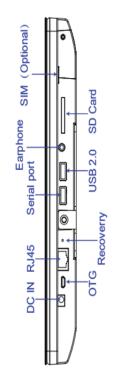

## **SPECIFICATIONS:**

|                                                   | Model article number |                       |                                   | EL-1052AIO-T |                                                                                                                                                                       |            | EL-1053AIO-T EL-1056AIO-T        |                              |                    |  |
|---------------------------------------------------|----------------------|-----------------------|-----------------------------------|--------------|-----------------------------------------------------------------------------------------------------------------------------------------------------------------------|------------|----------------------------------|------------------------------|--------------------|--|
| CPU                                               |                      |                       | RK3288; Quad-core cortex A17,1.8G |              |                                                                                                                                                                       | RK3399; D  | Oual-core A72+quad-core A53,1.8G | RK3566; Quad core cortex A55 |                    |  |
|                                                   |                      |                       | 2GB                               |              |                                                                                                                                                                       | 2GB        |                                  | 2GB                          | Optional 4GB       |  |
| Internal memory 16GB                              |                      |                       | 16GB                              | 3GB          |                                                                                                                                                                       |            |                                  | 16GB                         | Optional 32GB/64GB |  |
| Operation system                                  |                      |                       | Android 8.                        | 1/10         |                                                                                                                                                                       | Android 9. | 0/10                             | Android 11                   |                    |  |
|                                                   |                      |                       |                                   |              |                                                                                                                                                                       |            |                                  |                              |                    |  |
|                                                   |                      | Touch screen          |                                   |              | 10-Point capacitive touch                                                                                                                                             |            |                                  |                              |                    |  |
|                                                   |                      | Panel                 |                                   |              | 10.1" LCD panel                                                                                                                                                       |            |                                  |                              |                    |  |
| Displa                                            |                      | Resolution            |                                   |              | 1280*800                                                                                                                                                              |            |                                  |                              |                    |  |
|                                                   | lay                  | Luminance             |                                   |              | 250cd/m2                                                                                                                                                              |            |                                  |                              |                    |  |
|                                                   |                      | Display mode          |                                   |              | Normally black                                                                                                                                                        |            |                                  |                              |                    |  |
|                                                   |                      | Viewing angle         |                                   |              | 85/85/85(L/R/U/D)                                                                                                                                                     |            |                                  |                              |                    |  |
|                                                   | İ                    | Aspect Ratio          |                                   |              | 16:10                                                                                                                                                                 |            |                                  |                              |                    |  |
|                                                   |                      | WiFi                  |                                   |              | 802.11b/g/n                                                                                                                                                           |            |                                  |                              |                    |  |
| Network                                           |                      | Ethemet               |                                   |              | 100M/1000M ethernet                                                                                                                                                   |            |                                  |                              |                    |  |
|                                                   |                      | Buletooth             |                                   |              | Bluetooth 4.0                                                                                                                                                         |            |                                  |                              |                    |  |
|                                                   |                      | Card slot             |                                   |              | SD card, Max support to 64GB                                                                                                                                          |            |                                  |                              |                    |  |
|                                                   | ŀ                    | SIM Slot - 4G module  |                                   |              | 4G Flow card (optional, not included!)                                                                                                                                |            |                                  |                              |                    |  |
|                                                   |                      | USB                   |                                   |              | USB host                                                                                                                                                              |            |                                  |                              |                    |  |
|                                                   |                      | Micro USB             |                                   |              | Micro USB OTG                                                                                                                                                         |            |                                  |                              |                    |  |
| Interface                                         | ace                  | USB                   |                                   |              | USB for serial (RS232 format / TTL level)                                                                                                                             |            |                                  |                              |                    |  |
|                                                   |                      | RJ45 with POE         |                                   |              | RJ45 input with PoE (optional) PoE: IEEE802.3at, POE+, class 4, 25.5W                                                                                                 |            |                                  |                              |                    |  |
|                                                   |                      | Power jack            |                                   |              | DC power input                                                                                                                                                        |            |                                  |                              |                    |  |
|                                                   |                      | Earphone              |                                   |              | 3.5mm earphone + Micphone                                                                                                                                             |            |                                  |                              |                    |  |
|                                                   |                      |                       |                                   |              | MPEG-1,MPEG-2,MPEG-4,H.263,H.264,VC1,RV etc.,support up to 4K                                                                                                         |            |                                  |                              |                    |  |
| Media play                                        |                      | Audio format          |                                   |              | MP3/WMA/AAC etc.                                                                                                                                                      |            |                                  |                              |                    |  |
|                                                   |                      | Photo                 |                                   |              |                                                                                                                                                                       |            |                                  |                              |                    |  |
|                                                   |                      |                       |                                   |              | jpeg<br>75x75mm                                                                                                                                                       |            |                                  |                              |                    |  |
|                                                   | }                    | Microphone            |                                   |              |                                                                                                                                                                       |            |                                  |                              |                    |  |
| Other                                             |                      |                       |                                   |              | Built-in single microphone  2*3W                                                                                                                                      |            |                                  |                              |                    |  |
|                                                   |                      | Speaker               |                                   |              | LED Light bar, RGB                                                                                                                                                    |            |                                  |                              |                    |  |
|                                                   |                      | LED Light bar<br>RFID |                                   |              | Optional: 125k,ISO/IEC 11784/11785, Support to EM4100, TK4100/GK4100, EM4305, T5577                                                                                   |            |                                  |                              |                    |  |
|                                                   |                      | NFC                   |                                   |              | Optional: 125k,ISO/IEC 11784/11785, Support to EM4100, Tk4100/Gk4100, EM4305, 15577  Optional: NFC 13.56MHz, ISO14443A/ISO14443B/ISO 15693/Mifare classic/Sony felica |            |                                  |                              |                    |  |
|                                                   |                      |                       |                                   |              |                                                                                                                                                                       |            |                                  |                              |                    |  |
|                                                   |                      | Camera                |                                   |              | Wide-angle 2.0M/P, front camera                                                                                                                                       |            |                                  |                              |                    |  |
|                                                   |                      |                       |                                   |              | 0-40degree CE/FCC                                                                                                                                                     |            |                                  |                              |                    |  |
|                                                   |                      | Certificates          |                                   |              | Multi-language                                                                                                                                                        |            |                                  |                              |                    |  |
|                                                   |                      | Language              |                                   |              |                                                                                                                                                                       |            |                                  |                              |                    |  |
| Accessories                                       |                      | Adapter               |                                   |              | Adapter,12V/1.5A                                                                                                                                                      |            |                                  |                              |                    |  |
|                                                   |                      | User manual           |                                   |              | yes                                                                                                                                                                   |            |                                  |                              |                    |  |
|                                                   |                      |                       |                                   |              |                                                                                                                                                                       |            |                                  |                              |                    |  |
|                                                   |                      |                       |                                   |              |                                                                                                                                                                       |            |                                  |                              |                    |  |
| Product Me                                        | asuremen             | t, mm                 |                                   |              |                                                                                                                                                                       |            |                                  |                              |                    |  |
| Unit (Without packaging) Giftbox (With Packaging) |                      |                       |                                   |              |                                                                                                                                                                       |            |                                  |                              |                    |  |
| L T                                               | W                    | H                     | L `                               | W            | H                                                                                                                                                                     | L          | W                                | Н                            |                    |  |
| 259.36mm 1                                        |                      | 28mm                  | 363mm                             | 225mm        | 65mm                                                                                                                                                                  | 378mm      | 348mm                            | 470mm                        |                    |  |
|                                                   | ⟨G                   |                       | Net(kg)                           | KG           |                                                                                                                                                                       | Net        |                                  |                              |                    |  |
|                                                   |                      |                       |                                   |              |                                                                                                                                                                       |            |                                  |                              |                    |  |
|                                                   |                      |                       |                                   |              |                                                                                                                                                                       | G.W        |                                  |                              |                    |  |
|                                                   |                      |                       |                                   |              |                                                                                                                                                                       |            |                                  |                              |                    |  |

## **DRAWING:**