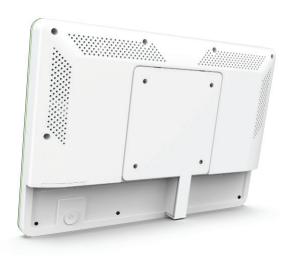

### YOUR SOFTWARE

We can pre-install your software apps on the Android OS. We can also make your OS image custommade, with your startup logo.

Easy hangup system at backside (VESA Screw holes plate)

AutoStart by plug in power adapter

## **SPECIFICATIONS:**

|                                                   | Model article number |                       |                                   | EL-1052AIO-T |                                                                                                                                                                       |            | EL-1053AIO-T EL-1056AIO-T        |                              |                    |  |
|---------------------------------------------------|----------------------|-----------------------|-----------------------------------|--------------|-----------------------------------------------------------------------------------------------------------------------------------------------------------------------|------------|----------------------------------|------------------------------|--------------------|--|
| CPU                                               |                      |                       | RK3288; Quad-core cortex A17,1.8G |              |                                                                                                                                                                       | RK3399; D  | Oual-core A72+quad-core A53,1.8G | RK3566; Quad core cortex A55 |                    |  |
|                                                   |                      |                       | 2GB                               |              |                                                                                                                                                                       | 2GB        |                                  | 2GB                          | Optional 4GB       |  |
| Internal memory 16GB                              |                      |                       | 16GB                              | 3GB          |                                                                                                                                                                       |            |                                  | 16GB                         | Optional 32GB/64GB |  |
| Operation system                                  |                      |                       | Android 8.                        | 1/10         |                                                                                                                                                                       | Android 9. | 0/10                             | Android 11                   |                    |  |
|                                                   |                      |                       |                                   |              |                                                                                                                                                                       |            |                                  |                              |                    |  |
|                                                   |                      | Touch screen          |                                   |              | 10-Point capacitive touch                                                                                                                                             |            |                                  |                              |                    |  |
|                                                   |                      | Panel                 |                                   |              | 10.1" LCD panel                                                                                                                                                       |            |                                  |                              |                    |  |
| Displa                                            |                      | Resolution            |                                   |              | 1280*800                                                                                                                                                              |            |                                  |                              |                    |  |
|                                                   | lay                  | Luminance             |                                   |              | 250cd/m2                                                                                                                                                              |            |                                  |                              |                    |  |
|                                                   |                      | Display mode          |                                   |              | Normally black                                                                                                                                                        |            |                                  |                              |                    |  |
|                                                   |                      | Viewing angle         |                                   |              | 85/85/85(L/R/U/D)                                                                                                                                                     |            |                                  |                              |                    |  |
|                                                   | İ                    | Aspect Ratio          |                                   |              | 16:10                                                                                                                                                                 |            |                                  |                              |                    |  |
|                                                   |                      | WiFi                  |                                   |              | 802.11b/g/n                                                                                                                                                           |            |                                  |                              |                    |  |
| Network                                           |                      | Ethemet               |                                   |              | 100M/1000M ethernet                                                                                                                                                   |            |                                  |                              |                    |  |
|                                                   |                      | Buletooth             |                                   |              | Bluetooth 4.0                                                                                                                                                         |            |                                  |                              |                    |  |
|                                                   |                      | Card slot             |                                   |              | SD card, Max support to 64GB                                                                                                                                          |            |                                  |                              |                    |  |
|                                                   | ŀ                    | SIM Slot - 4G module  |                                   |              | 4G Flow card (optional, not included!)                                                                                                                                |            |                                  |                              |                    |  |
|                                                   |                      | USB                   |                                   |              | USB host                                                                                                                                                              |            |                                  |                              |                    |  |
|                                                   |                      | Micro USB             |                                   |              | Micro USB OTG                                                                                                                                                         |            |                                  |                              |                    |  |
| Interface                                         | ace                  | USB                   |                                   |              | USB for serial (RS232 format / TTL level)                                                                                                                             |            |                                  |                              |                    |  |
|                                                   |                      | RJ45 with POE         |                                   |              | RJ45 input with PoE (optional) PoE: IEEE802.3at, POE+, class 4, 25.5W                                                                                                 |            |                                  |                              |                    |  |
|                                                   |                      | Power jack            |                                   |              | DC power input                                                                                                                                                        |            |                                  |                              |                    |  |
|                                                   |                      | Earphone              |                                   |              | 3.5mm earphone + Micphone                                                                                                                                             |            |                                  |                              |                    |  |
|                                                   |                      |                       |                                   |              | MPEG-1,MPEG-2,MPEG-4,H.263,H.264,VC1,RV etc.,support up to 4K                                                                                                         |            |                                  |                              |                    |  |
| Media play                                        |                      | Audio format          |                                   |              | MP3/WMA/AAC etc.                                                                                                                                                      |            |                                  |                              |                    |  |
|                                                   |                      | Photo                 |                                   |              |                                                                                                                                                                       |            |                                  |                              |                    |  |
|                                                   |                      |                       |                                   |              | jpeg<br>75x75mm                                                                                                                                                       |            |                                  |                              |                    |  |
|                                                   | }                    | Microphone            |                                   |              |                                                                                                                                                                       |            |                                  |                              |                    |  |
| Other                                             |                      |                       |                                   |              | Built-in single microphone  2*3W                                                                                                                                      |            |                                  |                              |                    |  |
|                                                   |                      | Speaker               |                                   |              | LED Light bar, RGB                                                                                                                                                    |            |                                  |                              |                    |  |
|                                                   |                      | LED Light bar<br>RFID |                                   |              | Optional: 125k,ISO/IEC 11784/11785, Support to EM4100, TK4100/GK4100, EM4305, T5577                                                                                   |            |                                  |                              |                    |  |
|                                                   |                      | NFC                   |                                   |              | Optional: 125k,ISO/IEC 11784/11785, Support to EM4100, Tk4100/Gk4100, EM4305, 15577  Optional: NFC 13.56MHz, ISO14443A/ISO14443B/ISO 15693/Mifare classic/Sony felica |            |                                  |                              |                    |  |
|                                                   |                      |                       |                                   |              |                                                                                                                                                                       |            |                                  |                              |                    |  |
|                                                   |                      | Camera                |                                   |              | Wide-angle 2.0M/P, front camera                                                                                                                                       |            |                                  |                              |                    |  |
|                                                   |                      |                       |                                   |              | 0-40degree CE/FCC                                                                                                                                                     |            |                                  |                              |                    |  |
|                                                   |                      | Certificates          |                                   |              | Multi-language                                                                                                                                                        |            |                                  |                              |                    |  |
|                                                   |                      | Language              |                                   |              |                                                                                                                                                                       |            |                                  |                              |                    |  |
| Accessories                                       |                      | Adapter               |                                   |              | Adapter,12V/1.5A                                                                                                                                                      |            |                                  |                              |                    |  |
|                                                   |                      | User manual           |                                   |              | yes                                                                                                                                                                   |            |                                  |                              |                    |  |
|                                                   |                      |                       |                                   |              |                                                                                                                                                                       |            |                                  |                              |                    |  |
|                                                   |                      |                       |                                   |              |                                                                                                                                                                       |            |                                  |                              |                    |  |
| Product Me                                        | asuremen             | t, mm                 |                                   |              |                                                                                                                                                                       |            |                                  |                              |                    |  |
| Unit (Without packaging) Giftbox (With Packaging) |                      |                       |                                   |              |                                                                                                                                                                       |            |                                  |                              |                    |  |
| L T                                               | W                    | H                     | L `                               | W            | H                                                                                                                                                                     | L          | W                                | Н                            |                    |  |
| 259.36mm 1                                        |                      | 28mm                  | 363mm                             | 225mm        | 65mm                                                                                                                                                                  | 378mm      | 348mm                            | 470mm                        |                    |  |
|                                                   | ⟨G                   |                       | Net(kg)                           | KG           |                                                                                                                                                                       | Net        |                                  |                              |                    |  |
|                                                   |                      |                       |                                   |              |                                                                                                                                                                       |            |                                  |                              |                    |  |
|                                                   |                      |                       |                                   |              |                                                                                                                                                                       | G.W        |                                  |                              |                    |  |
|                                                   |                      |                       |                                   |              |                                                                                                                                                                       |            |                                  |                              |                    |  |