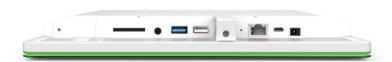

## **SPECIFICATIONS:**

|                                                   | Model article number |                       |                                   | EL-1052AIO-T |                                                                                                                                                                       |            | EL-1053AIO-T EL-1056AIO-T        |                              |                    |  |
|---------------------------------------------------|----------------------|-----------------------|-----------------------------------|--------------|-----------------------------------------------------------------------------------------------------------------------------------------------------------------------|------------|----------------------------------|------------------------------|--------------------|--|
| CPU                                               |                      |                       | RK3288; Quad-core cortex A17,1.8G |              |                                                                                                                                                                       | RK3399; D  | Oual-core A72+quad-core A53,1.8G | RK3566; Quad core cortex A55 |                    |  |
|                                                   |                      |                       | 2GB                               |              |                                                                                                                                                                       | 2GB        |                                  | 2GB                          | Optional 4GB       |  |
| Internal memory 16GB                              |                      |                       | 16GB                              | 3GB          |                                                                                                                                                                       |            |                                  | 16GB                         | Optional 32GB/64GB |  |
| Operation system                                  |                      |                       | Android 8.                        | 1/10         |                                                                                                                                                                       | Android 9. | 0/10                             | Android 11                   |                    |  |
|                                                   |                      |                       |                                   |              |                                                                                                                                                                       |            |                                  |                              |                    |  |
|                                                   |                      | Touch screen          |                                   |              | 10-Point capacitive touch                                                                                                                                             |            |                                  |                              |                    |  |
|                                                   |                      | Panel                 |                                   |              | 10.1" LCD panel                                                                                                                                                       |            |                                  |                              |                    |  |
| Displa                                            |                      | Resolution            |                                   |              | 1280*800                                                                                                                                                              |            |                                  |                              |                    |  |
|                                                   | lay                  | Luminance             |                                   |              | 250cd/m2                                                                                                                                                              |            |                                  |                              |                    |  |
|                                                   |                      | Display mode          |                                   |              | Normally black                                                                                                                                                        |            |                                  |                              |                    |  |
|                                                   |                      | Viewing angle         |                                   |              | 85/85/85(L/R/U/D)                                                                                                                                                     |            |                                  |                              |                    |  |
|                                                   | İ                    | Aspect Ratio          |                                   |              | 16:10                                                                                                                                                                 |            |                                  |                              |                    |  |
|                                                   |                      | WiFi                  |                                   |              | 802.11b/g/n                                                                                                                                                           |            |                                  |                              |                    |  |
| Network                                           |                      | Ethemet               |                                   |              | 100M/1000M ethernet                                                                                                                                                   |            |                                  |                              |                    |  |
|                                                   |                      | Buletooth             |                                   |              | Bluetooth 4.0                                                                                                                                                         |            |                                  |                              |                    |  |
|                                                   |                      | Card slot             |                                   |              | SD card, Max support to 64GB                                                                                                                                          |            |                                  |                              |                    |  |
|                                                   | ŀ                    | SIM Slot - 4G module  |                                   |              | 4G Flow card (optional, not included!)                                                                                                                                |            |                                  |                              |                    |  |
|                                                   |                      | USB                   |                                   |              | USB host                                                                                                                                                              |            |                                  |                              |                    |  |
|                                                   |                      | Micro USB             |                                   |              | Micro USB OTG                                                                                                                                                         |            |                                  |                              |                    |  |
| Interface                                         | ace                  | USB                   |                                   |              | USB for serial (RS232 format / TTL level)                                                                                                                             |            |                                  |                              |                    |  |
|                                                   |                      | RJ45 with POE         |                                   |              | RJ45 input with PoE (optional) PoE: IEEE802.3at, POE+, class 4, 25.5W                                                                                                 |            |                                  |                              |                    |  |
|                                                   |                      | Power jack            |                                   |              | DC power input                                                                                                                                                        |            |                                  |                              |                    |  |
|                                                   |                      | Earphone              |                                   |              | 3.5mm earphone + Micphone                                                                                                                                             |            |                                  |                              |                    |  |
|                                                   |                      |                       |                                   |              | MPEG-1,MPEG-2,MPEG-4,H.263,H.264,VC1,RV etc.,support up to 4K                                                                                                         |            |                                  |                              |                    |  |
| Media play                                        |                      | Audio format          |                                   |              | MP3/WMA/AAC etc.                                                                                                                                                      |            |                                  |                              |                    |  |
|                                                   |                      | Photo                 |                                   |              |                                                                                                                                                                       |            |                                  |                              |                    |  |
|                                                   |                      |                       |                                   |              | jpeg<br>75x75mm                                                                                                                                                       |            |                                  |                              |                    |  |
|                                                   | }                    | Microphone            |                                   |              |                                                                                                                                                                       |            |                                  |                              |                    |  |
| Other                                             |                      |                       |                                   |              | Built-in single microphone  2*3W                                                                                                                                      |            |                                  |                              |                    |  |
|                                                   |                      | Speaker               |                                   |              | LED Light bar, RGB                                                                                                                                                    |            |                                  |                              |                    |  |
|                                                   |                      | LED Light bar<br>RFID |                                   |              | Optional: 125k,ISO/IEC 11784/11785, Support to EM4100, TK4100/GK4100, EM4305, T5577                                                                                   |            |                                  |                              |                    |  |
|                                                   |                      | NFC                   |                                   |              | Optional: 125k,ISO/IEC 11784/11785, Support to EM4100, Tk4100/Gk4100, EM4305, 15577  Optional: NFC 13.56MHz, ISO14443A/ISO14443B/ISO 15693/Mifare classic/Sony felica |            |                                  |                              |                    |  |
|                                                   |                      |                       |                                   |              |                                                                                                                                                                       |            |                                  |                              |                    |  |
|                                                   |                      | Camera                |                                   |              | Wide-angle 2.0M/P, front camera                                                                                                                                       |            |                                  |                              |                    |  |
|                                                   |                      |                       |                                   |              | 0-40degree CE/FCC                                                                                                                                                     |            |                                  |                              |                    |  |
|                                                   |                      | Certificates          |                                   |              | Multi-language                                                                                                                                                        |            |                                  |                              |                    |  |
|                                                   |                      | Language              |                                   |              |                                                                                                                                                                       |            |                                  |                              |                    |  |
| Accessories                                       |                      | Adapter               |                                   |              | Adapter,12V/1.5A                                                                                                                                                      |            |                                  |                              |                    |  |
|                                                   |                      | User manual           |                                   |              | yes                                                                                                                                                                   |            |                                  |                              |                    |  |
|                                                   |                      |                       |                                   |              |                                                                                                                                                                       |            |                                  |                              |                    |  |
|                                                   |                      |                       |                                   |              |                                                                                                                                                                       |            |                                  |                              |                    |  |
| Product Me                                        | asuremen             | t, mm                 |                                   |              |                                                                                                                                                                       |            |                                  |                              |                    |  |
| Unit (Without packaging) Giftbox (With Packaging) |                      |                       |                                   |              |                                                                                                                                                                       |            |                                  |                              |                    |  |
| L T                                               | W                    | H                     | L `                               | W            | H                                                                                                                                                                     | L          | W                                | Н                            |                    |  |
| 259.36mm 1                                        |                      | 28mm                  | 363mm                             | 225mm        | 65mm                                                                                                                                                                  | 378mm      | 348mm                            | 470mm                        |                    |  |
|                                                   | ⟨G                   |                       | Net(kg)                           | KG           |                                                                                                                                                                       | Net        |                                  |                              |                    |  |
|                                                   |                      |                       |                                   |              |                                                                                                                                                                       |            |                                  |                              |                    |  |
|                                                   |                      |                       |                                   |              |                                                                                                                                                                       | G.W        |                                  |                              |                    |  |
|                                                   |                      |                       |                                   |              |                                                                                                                                                                       |            |                                  |                              |                    |  |