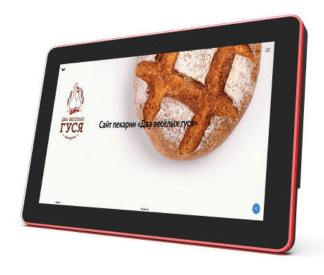

### YOUR SOFTWARE

We can pre-install your software apps on the Android OS. We can also make your OS image custommade, with your startup logo.

Easy hangup system at backside (VESA Screw holes plate)

AutoStart by plug in power adapter