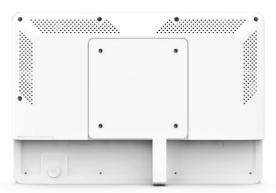

### YOUR SOFTWARE

We can pre-install your software apps on the Android OS. We can also make your OS image custommade, with your startup logo.

Easy hangup system at backside (VESA Screw holes plate)

AutoStart by plug in power adapter

## **SPECIFICATIONS:**

|                                                   | Model article number |                       |                                   | EL-1052AIO-T |                                                                                                                                                                       |            | EL-1053AIO-T EL-1056AIO-T        |                              |                    |  |
|---------------------------------------------------|----------------------|-----------------------|-----------------------------------|--------------|-----------------------------------------------------------------------------------------------------------------------------------------------------------------------|------------|----------------------------------|------------------------------|--------------------|--|
| CPU                                               |                      |                       | RK3288; Quad-core cortex A17,1.8G |              |                                                                                                                                                                       | RK3399; D  | Oual-core A72+quad-core A53,1.8G | RK3566; Quad core cortex A55 |                    |  |
|                                                   |                      |                       | 2GB                               |              |                                                                                                                                                                       | 2GB        |                                  | 2GB                          | Optional 4GB       |  |
| Internal memory 16GB                              |                      |                       | 16GB                              | 3GB          |                                                                                                                                                                       |            |                                  | 16GB                         | Optional 32GB/64GB |  |
| Operation system                                  |                      |                       | Android 8.                        | 1/10         |                                                                                                                                                                       | Android 9. | 0/10                             | Android 11                   |                    |  |
|                                                   |                      |                       |                                   |              |                                                                                                                                                                       |            |                                  |                              |                    |  |
|                                                   |                      | Touch screen          |                                   |              | 10-Point capacitive touch                                                                                                                                             |            |                                  |                              |                    |  |
|                                                   |                      | Panel                 |                                   |              | 10.1" LCD panel                                                                                                                                                       |            |                                  |                              |                    |  |
| Displa                                            |                      | Resolution            |                                   |              | 1280*800                                                                                                                                                              |            |                                  |                              |                    |  |
|                                                   | lay                  | Luminance             |                                   |              | 250cd/m2                                                                                                                                                              |            |                                  |                              |                    |  |
|                                                   |                      | Display mode          |                                   |              | Normally black                                                                                                                                                        |            |                                  |                              |                    |  |
|                                                   |                      | Viewing angle         |                                   |              | 85/85/85(L/R/U/D)                                                                                                                                                     |            |                                  |                              |                    |  |
|                                                   | İ                    | Aspect Ratio          |                                   |              | 16:10                                                                                                                                                                 |            |                                  |                              |                    |  |
|                                                   |                      | WiFi                  |                                   |              | 802.11b/g/n                                                                                                                                                           |            |                                  |                              |                    |  |
| Network                                           |                      | Ethemet               |                                   |              | 100M/1000M ethernet                                                                                                                                                   |            |                                  |                              |                    |  |
|                                                   |                      | Buletooth             |                                   |              | Bluetooth 4.0                                                                                                                                                         |            |                                  |                              |                    |  |
|                                                   |                      | Card slot             |                                   |              | SD card, Max support to 64GB                                                                                                                                          |            |                                  |                              |                    |  |
|                                                   | ŀ                    | SIM Slot - 4G module  |                                   |              | 4G Flow card (optional, not included!)                                                                                                                                |            |                                  |                              |                    |  |
|                                                   |                      | USB                   |                                   |              | USB host                                                                                                                                                              |            |                                  |                              |                    |  |
|                                                   |                      | Micro USB             |                                   |              | Micro USB OTG                                                                                                                                                         |            |                                  |                              |                    |  |
| Interface                                         | ace                  | USB                   |                                   |              | USB for serial (RS232 format / TTL level)                                                                                                                             |            |                                  |                              |                    |  |
|                                                   |                      | RJ45 with POE         |                                   |              | RJ45 input with PoE (optional) PoE: IEEE802.3at, POE+, class 4, 25.5W                                                                                                 |            |                                  |                              |                    |  |
|                                                   |                      | Power jack            |                                   |              | DC power input                                                                                                                                                        |            |                                  |                              |                    |  |
|                                                   |                      | Earphone              |                                   |              | 3.5mm earphone + Micphone                                                                                                                                             |            |                                  |                              |                    |  |
|                                                   |                      |                       |                                   |              | MPEG-1,MPEG-2,MPEG-4,H.263,H.264,VC1,RV etc.,support up to 4K                                                                                                         |            |                                  |                              |                    |  |
| Media play                                        |                      | Audio format          |                                   |              | MP3/WMA/AAC etc.                                                                                                                                                      |            |                                  |                              |                    |  |
|                                                   |                      | Photo                 |                                   |              |                                                                                                                                                                       |            |                                  |                              |                    |  |
|                                                   |                      |                       |                                   |              | jpeg<br>75x75mm                                                                                                                                                       |            |                                  |                              |                    |  |
|                                                   | }                    | Microphone            |                                   |              |                                                                                                                                                                       |            |                                  |                              |                    |  |
| Other                                             |                      |                       |                                   |              | Built-in single microphone  2*3W                                                                                                                                      |            |                                  |                              |                    |  |
|                                                   |                      | Speaker               |                                   |              | LED Light bar, RGB                                                                                                                                                    |            |                                  |                              |                    |  |
|                                                   |                      | LED Light bar<br>RFID |                                   |              | Optional: 125k,ISO/IEC 11784/11785, Support to EM4100, TK4100/GK4100, EM4305, T5577                                                                                   |            |                                  |                              |                    |  |
|                                                   |                      | NFC                   |                                   |              | Optional: 125k,ISO/IEC 11784/11785, Support to EM4100, Tk4100/Gk4100, EM4305, 15577  Optional: NFC 13.56MHz, ISO14443A/ISO14443B/ISO 15693/Mifare classic/Sony felica |            |                                  |                              |                    |  |
|                                                   |                      |                       |                                   |              |                                                                                                                                                                       |            |                                  |                              |                    |  |
|                                                   |                      | Camera                |                                   |              | Wide-angle 2.0M/P, front camera                                                                                                                                       |            |                                  |                              |                    |  |
|                                                   |                      |                       |                                   |              | 0-40degree CE/FCC                                                                                                                                                     |            |                                  |                              |                    |  |
|                                                   |                      | Certificates          |                                   |              | Multi-language                                                                                                                                                        |            |                                  |                              |                    |  |
|                                                   |                      | Language              |                                   |              |                                                                                                                                                                       |            |                                  |                              |                    |  |
| Accessories                                       |                      | Adapter               |                                   |              | Adapter,12V/1.5A                                                                                                                                                      |            |                                  |                              |                    |  |
|                                                   |                      | User manual           |                                   |              | yes                                                                                                                                                                   |            |                                  |                              |                    |  |
|                                                   |                      |                       |                                   |              |                                                                                                                                                                       |            |                                  |                              |                    |  |
|                                                   |                      |                       |                                   |              |                                                                                                                                                                       |            |                                  |                              |                    |  |
| Product Me                                        | asuremen             | t, mm                 |                                   |              |                                                                                                                                                                       |            |                                  |                              |                    |  |
| Unit (Without packaging) Giftbox (With Packaging) |                      |                       |                                   |              |                                                                                                                                                                       |            |                                  |                              |                    |  |
| L T                                               | W                    | H                     | L `                               | W            | H                                                                                                                                                                     | L          | W                                | Н                            |                    |  |
| 259.36mm 1                                        |                      | 28mm                  | 363mm                             | 225mm        | 65mm                                                                                                                                                                  | 378mm      | 348mm                            | 470mm                        |                    |  |
|                                                   | ⟨G                   |                       | Net(kg)                           | KG           |                                                                                                                                                                       | Net        |                                  |                              |                    |  |
|                                                   |                      |                       |                                   |              |                                                                                                                                                                       |            |                                  |                              |                    |  |
|                                                   |                      |                       |                                   |              |                                                                                                                                                                       | G.W        |                                  |                              |                    |  |
|                                                   |                      |                       |                                   |              |                                                                                                                                                                       |            |                                  |                              |                    |  |