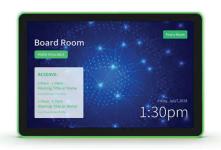

### **MEETING ROOM**

RoomBooking screen for reservation & occupation status + Digital Signage features (f.i. logos and videos). Occupation status is indicated OnScreen and LedLight color at the sides.

### **ROOM BOOKING**