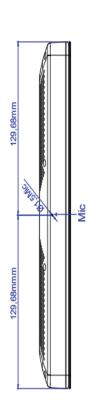

## **SPECIFICATIONS:**

|                                                   | Model article number |                       |                                   | EL-1052AIO-T |                                                                                                                                                                       |            | EL-1053AIO-T EL-1056AIO-T        |                              |                    |  |
|---------------------------------------------------|----------------------|-----------------------|-----------------------------------|--------------|-----------------------------------------------------------------------------------------------------------------------------------------------------------------------|------------|----------------------------------|------------------------------|--------------------|--|
| CPU                                               |                      |                       | RK3288; Quad-core cortex A17,1.8G |              |                                                                                                                                                                       | RK3399; D  | Oual-core A72+quad-core A53,1.8G | RK3566; Quad core cortex A55 |                    |  |
|                                                   |                      |                       | 2GB                               |              |                                                                                                                                                                       | 2GB        |                                  | 2GB                          | Optional 4GB       |  |
| Internal memory 16GB                              |                      |                       | 16GB                              | 3GB          |                                                                                                                                                                       |            |                                  | 16GB                         | Optional 32GB/64GB |  |
| Operation system                                  |                      |                       | Android 8.                        | 1/10         |                                                                                                                                                                       | Android 9. | 0/10                             | Android 11                   |                    |  |
|                                                   |                      |                       |                                   |              |                                                                                                                                                                       |            |                                  |                              |                    |  |
|                                                   |                      | Touch screen          |                                   |              | 10-Point capacitive touch                                                                                                                                             |            |                                  |                              |                    |  |
|                                                   |                      | Panel                 |                                   |              | 10.1" LCD panel                                                                                                                                                       |            |                                  |                              |                    |  |
| Displa                                            |                      | Resolution            |                                   |              | 1280*800                                                                                                                                                              |            |                                  |                              |                    |  |
|                                                   | lay                  | Luminance             |                                   |              | 250cd/m2                                                                                                                                                              |            |                                  |                              |                    |  |
|                                                   |                      | Display mode          |                                   |              | Normally black                                                                                                                                                        |            |                                  |                              |                    |  |
|                                                   |                      | Viewing angle         |                                   |              | 85/85/85(L/R/U/D)                                                                                                                                                     |            |                                  |                              |                    |  |
|                                                   | İ                    | Aspect Ratio          |                                   |              | 16:10                                                                                                                                                                 |            |                                  |                              |                    |  |
|                                                   |                      | WiFi                  |                                   |              | 802.11b/g/n                                                                                                                                                           |            |                                  |                              |                    |  |
| Network                                           |                      | Ethemet               |                                   |              | 100M/1000M ethernet                                                                                                                                                   |            |                                  |                              |                    |  |
|                                                   |                      | Buletooth             |                                   |              | Bluetooth 4.0                                                                                                                                                         |            |                                  |                              |                    |  |
|                                                   |                      | Card slot             |                                   |              | SD card, Max support to 64GB                                                                                                                                          |            |                                  |                              |                    |  |
|                                                   | ŀ                    | SIM Slot - 4G module  |                                   |              | 4G Flow card (optional, not included!)                                                                                                                                |            |                                  |                              |                    |  |
|                                                   |                      | USB                   |                                   |              | USB host                                                                                                                                                              |            |                                  |                              |                    |  |
|                                                   |                      | Micro USB             |                                   |              | Micro USB OTG                                                                                                                                                         |            |                                  |                              |                    |  |
| Interface                                         | ace                  | USB                   |                                   |              | USB for serial (RS232 format / TTL level)                                                                                                                             |            |                                  |                              |                    |  |
|                                                   |                      | RJ45 with POE         |                                   |              | RJ45 input with PoE (optional) PoE: IEEE802.3at, POE+, class 4, 25.5W                                                                                                 |            |                                  |                              |                    |  |
|                                                   |                      | Power jack            |                                   |              | DC power input                                                                                                                                                        |            |                                  |                              |                    |  |
|                                                   |                      | Earphone              |                                   |              | 3.5mm earphone + Micphone                                                                                                                                             |            |                                  |                              |                    |  |
|                                                   |                      |                       |                                   |              | MPEG-1,MPEG-2,MPEG-4,H.263,H.264,VC1,RV etc.,support up to 4K                                                                                                         |            |                                  |                              |                    |  |
| Media play                                        |                      | Audio format          |                                   |              | MP3/WMA/AAC etc.                                                                                                                                                      |            |                                  |                              |                    |  |
|                                                   |                      | Photo                 |                                   |              |                                                                                                                                                                       |            |                                  |                              |                    |  |
|                                                   |                      |                       |                                   |              | jpeg<br>75x75mm                                                                                                                                                       |            |                                  |                              |                    |  |
|                                                   | }                    | Microphone            |                                   |              |                                                                                                                                                                       |            |                                  |                              |                    |  |
| Other                                             |                      |                       |                                   |              | Built-in single microphone  2*3W                                                                                                                                      |            |                                  |                              |                    |  |
|                                                   |                      | Speaker               |                                   |              | LED Light bar, RGB                                                                                                                                                    |            |                                  |                              |                    |  |
|                                                   |                      | LED Light bar<br>RFID |                                   |              | Optional: 125k,ISO/IEC 11784/11785, Support to EM4100, TK4100/GK4100, EM4305, T5577                                                                                   |            |                                  |                              |                    |  |
|                                                   |                      | NFC                   |                                   |              | Optional: 125k,ISO/IEC 11784/11785, Support to EM4100, Tk4100/Gk4100, EM4305, 15577  Optional: NFC 13.56MHz, ISO14443A/ISO14443B/ISO 15693/Mifare classic/Sony felica |            |                                  |                              |                    |  |
|                                                   |                      |                       |                                   |              |                                                                                                                                                                       |            |                                  |                              |                    |  |
|                                                   |                      | Camera                |                                   |              | Wide-angle 2.0M/P, front camera                                                                                                                                       |            |                                  |                              |                    |  |
|                                                   |                      |                       |                                   |              | 0-40degree CE/FCC                                                                                                                                                     |            |                                  |                              |                    |  |
|                                                   |                      | Certificates          |                                   |              | Multi-language                                                                                                                                                        |            |                                  |                              |                    |  |
|                                                   |                      | Language              |                                   |              |                                                                                                                                                                       |            |                                  |                              |                    |  |
| Accessories                                       |                      | Adapter               |                                   |              | Adapter,12V/1.5A                                                                                                                                                      |            |                                  |                              |                    |  |
|                                                   |                      | User manual           |                                   |              | yes                                                                                                                                                                   |            |                                  |                              |                    |  |
|                                                   |                      |                       |                                   |              |                                                                                                                                                                       |            |                                  |                              |                    |  |
|                                                   |                      |                       |                                   |              |                                                                                                                                                                       |            |                                  |                              |                    |  |
| Product Me                                        | asuremen             | t, mm                 |                                   |              |                                                                                                                                                                       |            |                                  |                              |                    |  |
| Unit (Without packaging) Giftbox (With Packaging) |                      |                       |                                   |              |                                                                                                                                                                       |            |                                  |                              |                    |  |
| L T                                               | W                    | H                     | L `                               | W            | H                                                                                                                                                                     | L          | W                                | Н                            |                    |  |
| 259.36mm 1                                        |                      | 28mm                  | 363mm                             | 225mm        | 65mm                                                                                                                                                                  | 378mm      | 348mm                            | 470mm                        |                    |  |
|                                                   | ⟨G                   |                       | Net(kg)                           | KG           |                                                                                                                                                                       | Net        |                                  |                              |                    |  |
|                                                   |                      |                       |                                   |              |                                                                                                                                                                       |            |                                  |                              |                    |  |
|                                                   |                      |                       |                                   |              |                                                                                                                                                                       | G.W        |                                  |                              |                    |  |
|                                                   |                      |                       |                                   |              |                                                                                                                                                                       |            |                                  |                              |                    |  |

## **DRAWING:**