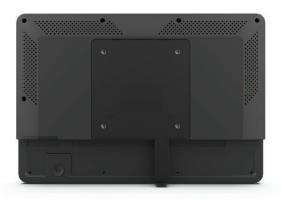

### YOUR SOFTWARE

We can pre-install your software apps on the Android OS. We can also make your OS image custommade, with your startup logo.

Easy hangup system at backside (VESA Screw holes plate)

AutoStart by plug in power adapter

## **SPECIFICATIONS:**

|                                                   | Model article number |                       |                                   | EL-1052AIO-T |                                                                                                                                                                       |            | EL-1053AIO-T EL-1056AIO-T        |                              |                    |  |
|---------------------------------------------------|----------------------|-----------------------|-----------------------------------|--------------|-----------------------------------------------------------------------------------------------------------------------------------------------------------------------|------------|----------------------------------|------------------------------|--------------------|--|
| CPU                                               |                      |                       | RK3288; Quad-core cortex A17,1.8G |              |                                                                                                                                                                       | RK3399; D  | Oual-core A72+quad-core A53,1.8G | RK3566; Quad core cortex A55 |                    |  |
|                                                   |                      |                       | 2GB                               |              |                                                                                                                                                                       | 2GB        |                                  | 2GB                          | Optional 4GB       |  |
| Internal memory 16GB                              |                      |                       | 16GB                              | 3GB          |                                                                                                                                                                       |            |                                  | 16GB                         | Optional 32GB/64GB |  |
| Operation system                                  |                      |                       | Android 8.                        | 1/10         |                                                                                                                                                                       | Android 9. | 0/10                             | Android 11                   |                    |  |
|                                                   |                      |                       |                                   |              |                                                                                                                                                                       |            |                                  |                              |                    |  |
|                                                   |                      | Touch screen          |                                   |              | 10-Point capacitive touch                                                                                                                                             |            |                                  |                              |                    |  |
|                                                   |                      | Panel                 |                                   |              | 10.1" LCD panel                                                                                                                                                       |            |                                  |                              |                    |  |
| Displa                                            |                      | Resolution            |                                   |              | 1280*800                                                                                                                                                              |            |                                  |                              |                    |  |
|                                                   | lay                  | Luminance             |                                   |              | 250cd/m2                                                                                                                                                              |            |                                  |                              |                    |  |
|                                                   |                      | Display mode          |                                   |              | Normally black                                                                                                                                                        |            |                                  |                              |                    |  |
|                                                   |                      | Viewing angle         |                                   |              | 85/85/85(L/R/U/D)                                                                                                                                                     |            |                                  |                              |                    |  |
|                                                   | İ                    | Aspect Ratio          |                                   |              | 16:10                                                                                                                                                                 |            |                                  |                              |                    |  |
|                                                   |                      | WiFi                  |                                   |              | 802.11b/g/n                                                                                                                                                           |            |                                  |                              |                    |  |
| Network                                           |                      | Ethemet               |                                   |              | 100M/1000M ethernet                                                                                                                                                   |            |                                  |                              |                    |  |
|                                                   |                      | Buletooth             |                                   |              | Bluetooth 4.0                                                                                                                                                         |            |                                  |                              |                    |  |
|                                                   |                      | Card slot             |                                   |              | SD card, Max support to 64GB                                                                                                                                          |            |                                  |                              |                    |  |
|                                                   | ŀ                    | SIM Slot - 4G module  |                                   |              | 4G Flow card (optional, not included!)                                                                                                                                |            |                                  |                              |                    |  |
|                                                   |                      | USB                   |                                   |              | USB host                                                                                                                                                              |            |                                  |                              |                    |  |
|                                                   |                      | Micro USB             |                                   |              | Micro USB OTG                                                                                                                                                         |            |                                  |                              |                    |  |
| Interface                                         | ace                  | USB                   |                                   |              | USB for serial (RS232 format / TTL level)                                                                                                                             |            |                                  |                              |                    |  |
|                                                   |                      | RJ45 with POE         |                                   |              | RJ45 input with PoE (optional) PoE: IEEE802.3at, POE+, class 4, 25.5W                                                                                                 |            |                                  |                              |                    |  |
|                                                   |                      | Power jack            |                                   |              | DC power input                                                                                                                                                        |            |                                  |                              |                    |  |
|                                                   |                      | Earphone              |                                   |              | 3.5mm earphone + Micphone                                                                                                                                             |            |                                  |                              |                    |  |
|                                                   |                      |                       |                                   |              | MPEG-1,MPEG-2,MPEG-4,H.263,H.264,VC1,RV etc.,support up to 4K                                                                                                         |            |                                  |                              |                    |  |
| Media play                                        |                      | Audio format          |                                   |              | MP3/WMA/AAC etc.                                                                                                                                                      |            |                                  |                              |                    |  |
|                                                   |                      | Photo                 |                                   |              |                                                                                                                                                                       |            |                                  |                              |                    |  |
|                                                   |                      |                       |                                   |              | jpeg<br>75x75mm                                                                                                                                                       |            |                                  |                              |                    |  |
|                                                   | }                    | Microphone            |                                   |              |                                                                                                                                                                       |            |                                  |                              |                    |  |
| Other                                             |                      |                       |                                   |              | Built-in single microphone  2*3W                                                                                                                                      |            |                                  |                              |                    |  |
|                                                   |                      | Speaker               |                                   |              | LED Light bar, RGB                                                                                                                                                    |            |                                  |                              |                    |  |
|                                                   |                      | LED Light bar<br>RFID |                                   |              | Optional: 125k,ISO/IEC 11784/11785, Support to EM4100, TK4100/GK4100, EM4305, T5577                                                                                   |            |                                  |                              |                    |  |
|                                                   |                      | NFC                   |                                   |              | Optional: 125k,ISO/IEC 11784/11785, Support to EM4100, Tk4100/Gk4100, EM4305, 15577  Optional: NFC 13.56MHz, ISO14443A/ISO14443B/ISO 15693/Mifare classic/Sony felica |            |                                  |                              |                    |  |
|                                                   |                      |                       |                                   |              |                                                                                                                                                                       |            |                                  |                              |                    |  |
|                                                   |                      | Camera                |                                   |              | Wide-angle 2.0M/P, front camera                                                                                                                                       |            |                                  |                              |                    |  |
|                                                   |                      |                       |                                   |              | 0-40degree CE/FCC                                                                                                                                                     |            |                                  |                              |                    |  |
|                                                   |                      | Certificates          |                                   |              | Multi-language                                                                                                                                                        |            |                                  |                              |                    |  |
|                                                   |                      | Language              |                                   |              |                                                                                                                                                                       |            |                                  |                              |                    |  |
| Accessories                                       |                      | Adapter               |                                   |              | Adapter,12V/1.5A                                                                                                                                                      |            |                                  |                              |                    |  |
|                                                   |                      | User manual           |                                   |              | yes                                                                                                                                                                   |            |                                  |                              |                    |  |
|                                                   |                      |                       |                                   |              |                                                                                                                                                                       |            |                                  |                              |                    |  |
|                                                   |                      |                       |                                   |              |                                                                                                                                                                       |            |                                  |                              |                    |  |
| Product Me                                        | asuremen             | t, mm                 |                                   |              |                                                                                                                                                                       |            |                                  |                              |                    |  |
| Unit (Without packaging) Giftbox (With Packaging) |                      |                       |                                   |              |                                                                                                                                                                       |            |                                  |                              |                    |  |
| L T                                               | W                    | H                     | L `                               | W            | H                                                                                                                                                                     | L          | W                                | Н                            |                    |  |
| 259.36mm 1                                        |                      | 28mm                  | 363mm                             | 225mm        | 65mm                                                                                                                                                                  | 378mm      | 348mm                            | 470mm                        |                    |  |
|                                                   | ⟨G                   |                       | Net(kg)                           | KG           |                                                                                                                                                                       | Net        |                                  |                              |                    |  |
|                                                   |                      |                       |                                   |              |                                                                                                                                                                       |            |                                  |                              |                    |  |
|                                                   |                      |                       |                                   |              |                                                                                                                                                                       | G.W        |                                  |                              |                    |  |
|                                                   |                      |                       |                                   |              |                                                                                                                                                                       |            |                                  |                              |                    |  |