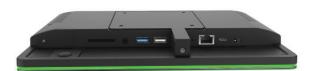

## **SPECIFICATIONS:**

|                                                   | Model article number |                       |                                   | EL-1052AIO-T |                                                                                                                                                                       |            | EL-1053AIO-T EL-1056AIO-T        |                              |                    |  |
|---------------------------------------------------|----------------------|-----------------------|-----------------------------------|--------------|-----------------------------------------------------------------------------------------------------------------------------------------------------------------------|------------|----------------------------------|------------------------------|--------------------|--|
| CPU                                               |                      |                       | RK3288; Quad-core cortex A17,1.8G |              |                                                                                                                                                                       | RK3399; D  | Oual-core A72+quad-core A53,1.8G | RK3566; Quad core cortex A55 |                    |  |
|                                                   |                      |                       | 2GB                               |              |                                                                                                                                                                       | 2GB        |                                  | 2GB                          | Optional 4GB       |  |
| Internal memory 16GB                              |                      |                       | 16GB                              | 3GB          |                                                                                                                                                                       |            |                                  | 16GB                         | Optional 32GB/64GB |  |
| Operation system                                  |                      |                       | Android 8.                        | 1/10         |                                                                                                                                                                       | Android 9. | 0/10                             | Android 11                   |                    |  |
|                                                   |                      |                       |                                   |              |                                                                                                                                                                       |            |                                  |                              |                    |  |
|                                                   |                      | Touch screen          |                                   |              | 10-Point capacitive touch                                                                                                                                             |            |                                  |                              |                    |  |
|                                                   |                      | Panel                 |                                   |              | 10.1" LCD panel                                                                                                                                                       |            |                                  |                              |                    |  |
| Displa                                            |                      | Resolution            |                                   |              | 1280*800                                                                                                                                                              |            |                                  |                              |                    |  |
|                                                   | lay                  | Luminance             |                                   |              | 250cd/m2                                                                                                                                                              |            |                                  |                              |                    |  |
|                                                   |                      | Display mode          |                                   |              | Normally black                                                                                                                                                        |            |                                  |                              |                    |  |
|                                                   |                      | Viewing angle         |                                   |              | 85/85/85(L/R/U/D)                                                                                                                                                     |            |                                  |                              |                    |  |
|                                                   | İ                    | Aspect Ratio          |                                   |              | 16:10                                                                                                                                                                 |            |                                  |                              |                    |  |
|                                                   |                      | WiFi                  |                                   |              | 802.11b/g/n                                                                                                                                                           |            |                                  |                              |                    |  |
| Network                                           |                      | Ethemet               |                                   |              | 100M/1000M ethernet                                                                                                                                                   |            |                                  |                              |                    |  |
|                                                   |                      | Buletooth             |                                   |              | Bluetooth 4.0                                                                                                                                                         |            |                                  |                              |                    |  |
|                                                   |                      | Card slot             |                                   |              | SD card, Max support to 64GB                                                                                                                                          |            |                                  |                              |                    |  |
|                                                   | ŀ                    | SIM Slot - 4G module  |                                   |              | 4G Flow card (optional, not included!)                                                                                                                                |            |                                  |                              |                    |  |
|                                                   |                      | USB                   |                                   |              | USB host                                                                                                                                                              |            |                                  |                              |                    |  |
|                                                   |                      | Micro USB             |                                   |              | Micro USB OTG                                                                                                                                                         |            |                                  |                              |                    |  |
| Interface                                         | ace                  | USB                   |                                   |              | USB for serial (RS232 format / TTL level)                                                                                                                             |            |                                  |                              |                    |  |
|                                                   |                      | RJ45 with POE         |                                   |              | RJ45 input with PoE (optional) PoE: IEEE802.3at, POE+, class 4, 25.5W                                                                                                 |            |                                  |                              |                    |  |
|                                                   |                      | Power jack            |                                   |              | DC power input                                                                                                                                                        |            |                                  |                              |                    |  |
|                                                   |                      | Earphone              |                                   |              | 3.5mm earphone + Micphone                                                                                                                                             |            |                                  |                              |                    |  |
|                                                   |                      |                       |                                   |              | MPEG-1,MPEG-2,MPEG-4,H.263,H.264,VC1,RV etc.,support up to 4K                                                                                                         |            |                                  |                              |                    |  |
| Media play                                        |                      | Audio format          |                                   |              | MP3/WMA/AAC etc.                                                                                                                                                      |            |                                  |                              |                    |  |
|                                                   |                      | Photo                 |                                   |              |                                                                                                                                                                       |            |                                  |                              |                    |  |
|                                                   |                      |                       |                                   |              | jpeg<br>75x75mm                                                                                                                                                       |            |                                  |                              |                    |  |
|                                                   | }                    | Microphone            |                                   |              |                                                                                                                                                                       |            |                                  |                              |                    |  |
| Other                                             |                      |                       |                                   |              | Built-in single microphone  2*3W                                                                                                                                      |            |                                  |                              |                    |  |
|                                                   |                      | Speaker               |                                   |              | LED Light bar, RGB                                                                                                                                                    |            |                                  |                              |                    |  |
|                                                   |                      | LED Light bar<br>RFID |                                   |              | Optional: 125k,ISO/IEC 11784/11785, Support to EM4100, TK4100/GK4100, EM4305, T5577                                                                                   |            |                                  |                              |                    |  |
|                                                   |                      | NFC                   |                                   |              | Optional: 125k,ISO/IEC 11784/11785, Support to EM4100, Tk4100/Gk4100, EM4305, 15577  Optional: NFC 13.56MHz, ISO14443A/ISO14443B/ISO 15693/Mifare classic/Sony felica |            |                                  |                              |                    |  |
|                                                   |                      |                       |                                   |              |                                                                                                                                                                       |            |                                  |                              |                    |  |
|                                                   |                      | Camera                |                                   |              | Wide-angle 2.0M/P, front camera                                                                                                                                       |            |                                  |                              |                    |  |
|                                                   |                      |                       |                                   |              | 0-40degree CE/FCC                                                                                                                                                     |            |                                  |                              |                    |  |
|                                                   |                      | Certificates          |                                   |              | Multi-language                                                                                                                                                        |            |                                  |                              |                    |  |
|                                                   |                      | Language              |                                   |              |                                                                                                                                                                       |            |                                  |                              |                    |  |
| Accessories                                       |                      | Adapter               |                                   |              | Adapter,12V/1.5A                                                                                                                                                      |            |                                  |                              |                    |  |
|                                                   |                      | User manual           |                                   |              | yes                                                                                                                                                                   |            |                                  |                              |                    |  |
|                                                   |                      |                       |                                   |              |                                                                                                                                                                       |            |                                  |                              |                    |  |
|                                                   |                      |                       |                                   |              |                                                                                                                                                                       |            |                                  |                              |                    |  |
| Product Me                                        | asuremen             | t, mm                 |                                   |              |                                                                                                                                                                       |            |                                  |                              |                    |  |
| Unit (Without packaging) Giftbox (With Packaging) |                      |                       |                                   |              |                                                                                                                                                                       |            |                                  |                              |                    |  |
| L T                                               | W                    | H                     | L `                               | W            | H                                                                                                                                                                     | L          | W                                | Н                            |                    |  |
| 259.36mm 1                                        |                      | 28mm                  | 363mm                             | 225mm        | 65mm                                                                                                                                                                  | 378mm      | 348mm                            | 470mm                        |                    |  |
|                                                   | ⟨G                   |                       | Net(kg)                           | KG           |                                                                                                                                                                       | Net        |                                  |                              |                    |  |
|                                                   |                      |                       |                                   |              |                                                                                                                                                                       |            |                                  |                              |                    |  |
|                                                   |                      |                       |                                   |              |                                                                                                                                                                       | G.W        |                                  |                              |                    |  |
|                                                   |                      |                       |                                   |              |                                                                                                                                                                       |            |                                  |                              |                    |  |