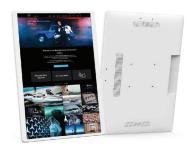

| G.W        |                                  |                              |                    |  |
|                                                   |                      |                       |                                   |              |                                                                                                                                                                       |            |                                  |                              |                    |  |

## **DRAWING:**



























## **OTHER MODEL TYPES**

### **OPEN FRAME**



## STRETCHED LCD



### **ROOM BOOKING**



### **FLOOR KIOSK**



### **NARROW BEZEL**



### **DESK SHAPE**





### **HEALTH CARE**



### **HANGING LCD**