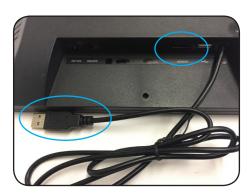

SPECS & DRAWING: see on next pages the technical specifications and dimensions for this model.

HDMI-IN for Signal

&

USBcable for touch function

#### **SPECIFICATIONS**

|                       | Panel                                | 32inch LCD Media Player                         |  |  |  |
|-----------------------|--------------------------------------|-------------------------------------------------|--|--|--|
| Specifications:       | Shell                                | Closed Plastic Frame                            |  |  |  |
|                       | Resolution                           | 1920 x 1080 pixels                              |  |  |  |
|                       | Contrast Ratio                       | 800:1                                           |  |  |  |
|                       | Luminance                            | 250cd cd m2                                     |  |  |  |
| Interface:            | Viewing Angles                       | 85/85/85 (H/V)                                  |  |  |  |
|                       | Aspect Ratio                         | 16:9                                            |  |  |  |
|                       | Frontside                            | Plastic tough glass layer                       |  |  |  |
|                       | Touchscreen                          | Capacitive touchscreen layer (multi)            |  |  |  |
|                       | USB                                  | USB Cable for touchfunction                     |  |  |  |
|                       | HDMI IN Portal                       | Yes                                             |  |  |  |
|                       | USB Host                             | USB Host 2.0                                    |  |  |  |
|                       | Power Jack                           | DC 12V / 1.5A power input                       |  |  |  |
| Sound System:         | Head Phone                           | 3,5mm jack out optional                         |  |  |  |
|                       | Speaker                              | $2x2 \text{ W} / 8\Omega$ (optional)            |  |  |  |
|                       | On-Off                               | On-Off switch                                   |  |  |  |
| Functions:<br>Others: | Auto start                           | AutoStart function by plug in the power adapter |  |  |  |
|                       | Accessories: Adapter, Remote Control | Color: Black Housing                            |  |  |  |