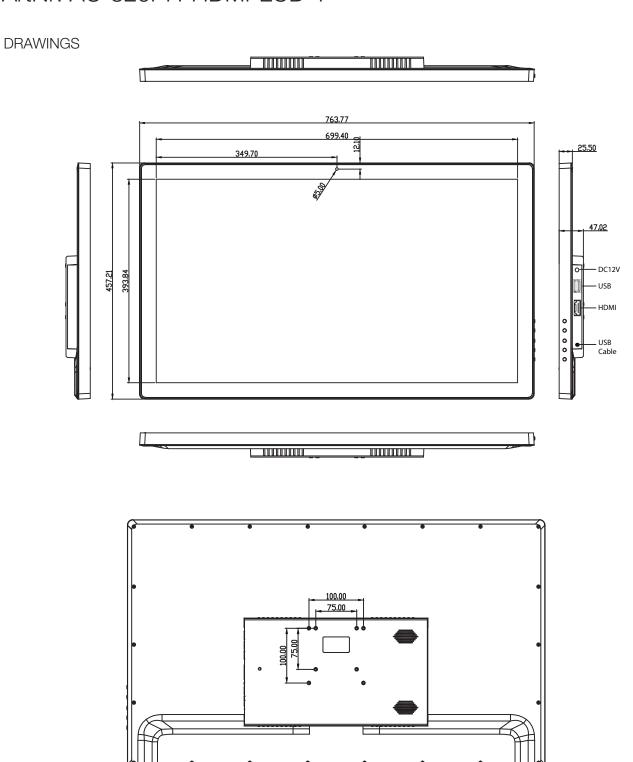

SPECS & DRAWING: see on next pages the technical specifications and dimensions for this model.

HDMI-IN for Signal

&

USBcable for touch function

#### **SPECIFICATIONS**

|                       | Panel                                | 32inch LCD Media Player                         |  |  |  |
|-----------------------|--------------------------------------|-------------------------------------------------|--|--|--|
| Specifications:       | Shell                                | Closed Plastic Frame                            |  |  |  |
|                       | Resolution                           | 1920 x 1080 pixels                              |  |  |  |
|                       | Contrast Ratio                       | 800:1                                           |  |  |  |
|                       | Luminance                            | 250cd cd m2                                     |  |  |  |
| Interface:            | Viewing Angles                       | 85/85/85 (H/V)                                  |  |  |  |
|                       | Aspect Ratio                         | 16:9                                            |  |  |  |
|                       | Frontside                            | Plastic tough glass layer                       |  |  |  |
|                       | Touchscreen                          | Capacitive touchscreen layer (multi)            |  |  |  |
|                       | USB                                  | USB Cable for touchfunction                     |  |  |  |
|                       | HDMI IN Portal                       | Yes                                             |  |  |  |
|                       | USB Host                             | USB Host 2.0                                    |  |  |  |
|                       | Power Jack                           | DC 12V / 1.5A power input                       |  |  |  |
| Sound System:         | Head Phone                           | 3,5mm jack out optional                         |  |  |  |
|                       | Speaker                              | $2x2 \text{ W} / 8\Omega$ (optional)            |  |  |  |
|                       | On-Off                               | On-Off switch                                   |  |  |  |
| Functions:<br>Others: | Auto start                           | AutoStart function by plug in the power adapter |  |  |  |
|                       | Accessories: Adapter, Remote Control | Color: Black Housing                            |  |  |  |

| Product Measurement, mm  |   |   |                               |   |         |                                    |   |   |  |  |  |
|--------------------------|---|---|-------------------------------|---|---------|------------------------------------|---|---|--|--|--|
| Unit (without packaging) |   |   | Giftbox (With Packaging) 1 pc |   |         | Carton 8 pc. 14.6 kg <b>pc/ctn</b> |   |   |  |  |  |
| L                        | W | Н | L                             | W | Н       | L                                  | W | Н |  |  |  |
|                          |   |   |                               |   |         |                                    |   |   |  |  |  |
| Net(kg)                  |   |   | Net(kg)                       |   | Net(kg) |                                    |   |   |  |  |  |