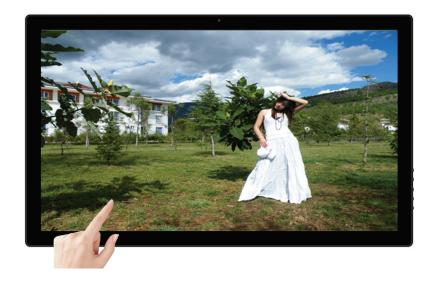

### 32 INCH Touchscreen Monitor - HDMI IN

#### MAIN FEATURES:

- 32 inch Full HD LCD Panel
- Resolution: 1920 x 1080 pixels
- Capacitive touchscreen + USB connector
- AutoStart by plug in power-adapter
- HDMI IN for monitor function
- Viewing angles 85/85/85/85 (H/V)
- Internal Speakers (optional)
- 3.5mm Jack output (optional)
- Power adapter with 2.5meter cable
- Optional: Internal HD videoplayer 1080P for looping video
- Usage up to 14 hours per day

- Digital Signage Display
- Advertisement Display
- Built-in ShopDisplays

This MediaScreen capacitive touchscreen with Full HD resolution IPS Panel. Add a external player and connect

it with a HDMI cable. For the touch function you need to connect the USB cable into your external player to activate the touchscreen. It works autostart; plug in the power and the monitor will start by itself. There is also an ON-OFF switch you can use.